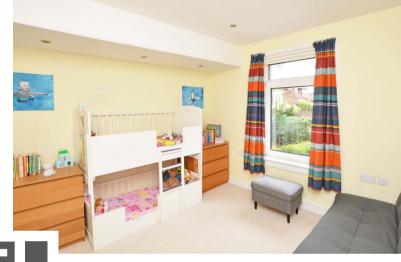

The ground floor accommodation extends to entrance porch, traditional style reception hallway, generous bay windowed lounge to front with feature fireplace, lovely dining room to rear with access to extended sun room, modern fitted kitchen with a range of wall and base mounted units and access to gardens at rear. Upstairs a bright and spacious landing area gives access to fantastic bay windowed master bedroom with fitted wardrobes, spacious second double bedroom, good third bedroom and modern main family bathroom. Additional storage provided by way of attic space. The specification of the property includes a modern system of gas central heating, double glazing, security alarm system and the subjects have been well maintained and are well presented in neutral decorative tones throughout.