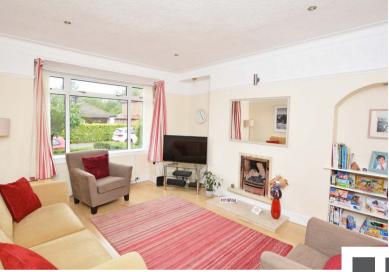

The ground floor accommodation extends to entrance porch, traditional style reception hallway, generous bay windowed lounge to front with feature fireplace, lovely dining room to rear with access to extended sun room, modern fitted kitchen with a range of wall and base mounted units and access to gardens at rear. Upstairs a bright and spacious landing area gives access to fantastic bay windowed master bedroom with fitted wardrobes, spacious second double bedroom, good third bedroom and modern main family bathroom. Additional storage provided by way of attic space. The specification of the property includes a modern system of gas central heating, double glazing, security alarm system and the subjects have been well maintained and are well presented in neutral decorative tones throughout.