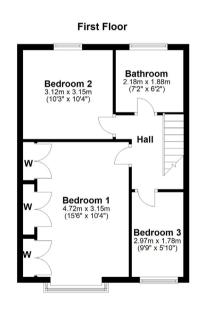

The ground floor accommodation extends to entrance porch, traditional style reception hallway, generous bay windowed lounge to front with feature fireplace, lovely dining room to rear with access to extended sun room, modern fitted kitchen with a range of wall and base mounted units and access to gardens at rear. Upstairs a bright and spacious landing area gives access to fantastic bay windowed master bedroom with fitted wardrobes, spacious second double bedroom, good third bedroom and modern main family bathroom. Additional storage provided by way of attic space. The specification of the property includes a modern system of gas central heating, double glazing, security alarm system and the subjects have been well maintained and are well presented in neutral decorative tones throughout.