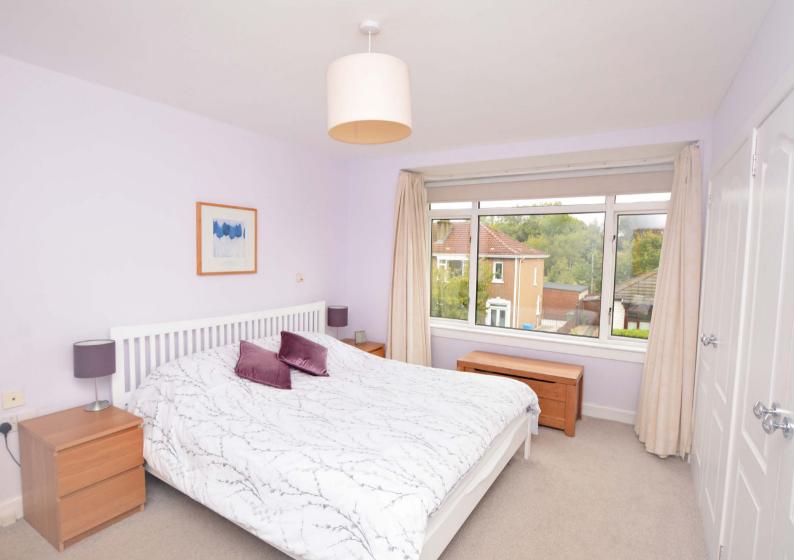

The ground floor accommodation extends to entrance porch, traditional style reception hallway, generous bay windowed lounge to front with feature fireplace, lovely dining room to rear with access to extended sun room, modern fitted kitchen with a range of wall and base mounted units and access to gardens at rear. Upstairs a bright and spacious landing area gives access to fantastic bay windowed master bedroom with fitted wardrobes, spacious second double bedroom, good third bedroom and modern main family bathroom. Additional storage provided by way of attic space. The specification of the property includes a modern system of gas central heating, double glazing, security alarm system and the subjects have been well maintained and are well presented in neutral decorative tones throughout.