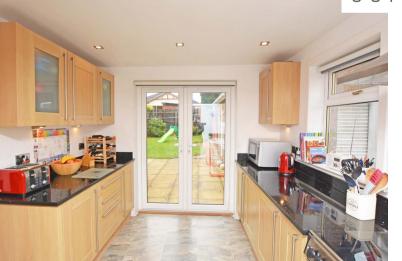

The ground floor accommodation extends to entrance porch, traditional style reception hallway, generous bay windowed lounge to front with feature fireplace, lovely dining room to rear with access to extended sun room, modern fitted kitchen with a range of wall and base mounted units and access to gardens at rear. Upstairs a bright and spacious landing area gives access to fantastic bay windowed master bedroom with fitted wardrobes, spacious second double bedroom, good third bedroom and modern main family bathroom. Additional storage provided by way of attic space. The specification of the property includes a modern system of gas central heating, double glazing, security alarm system and the subjects have been well maintained and are well presented in neutral decorative tones throughout.