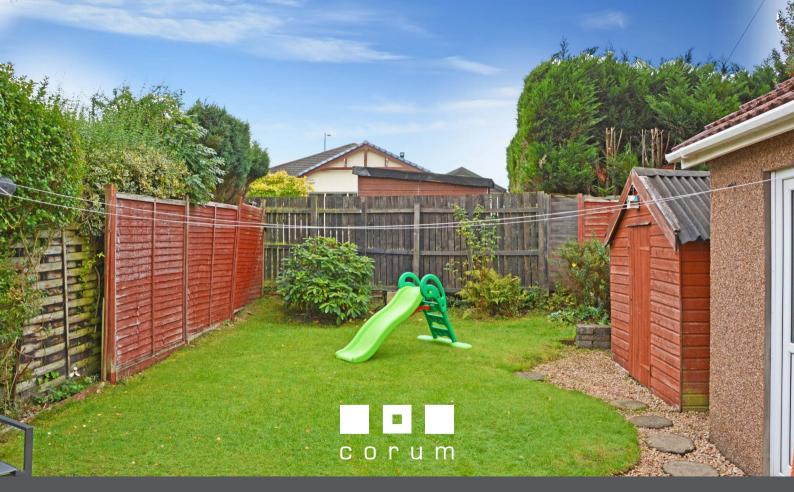

Externally the property is set within level garden grounds easily maintained by virtue of large lawned area. The gardens are private and fully enclosed. Driveway to front providing vehicular parking leading to detached garage.