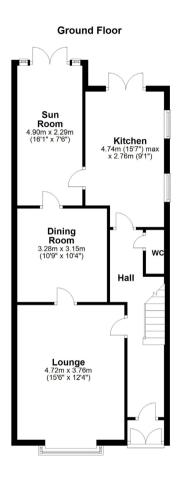

The ground floor accommodation extends to entrance porch, traditional style reception hallway, generous bay windowed lounge to front with feature fireplace, lovely dining room to rear with access to extended sun room, modern fitted kitchen with a range of wall and base mounted units and access to gardens at rear. Upstairs a bright and spacious landing area gives access to fantastic bay windowed master bedroom with fitted wardrobes, spacious second double bedroom, good third bedroom and modern main family bathroom. Additional storage provided by way of attic space. The specification of the property includes a modern system of gas central heating, double glazing, security alarm system and the subjects have been well maintained and are well presented in neutral decorative tones throughout.

CC0530 | Sat Nav: 20 Drumby Crescent, Clarkston, G76 7HJ

All measurements and distances are approximate. Floorplans are for illustration purposes and may not be to scale.

corum