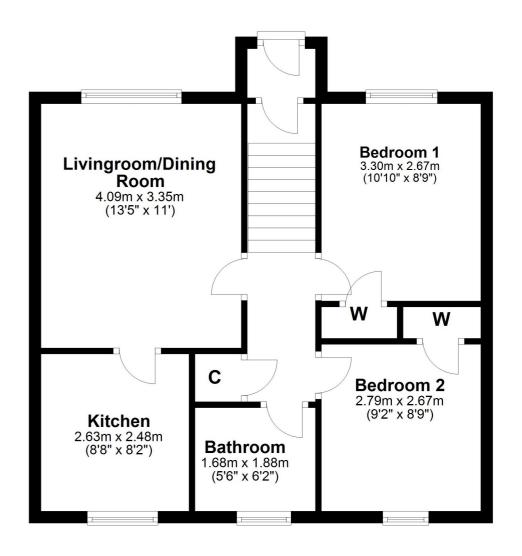

The accommodation comprises lower entrance hall, upper reception hall, lounge/dining room, new fitted kitchen, two bedrooms, bathroom with shower, double glazing, new electric heating, communal parking.

AY3986 | Sat Nav: 20 Dunlop Crescent, Ayr, KA8 0ST

\* All measurements and distances are approximate Floorplans are for illustration purposes and may not be to scale.