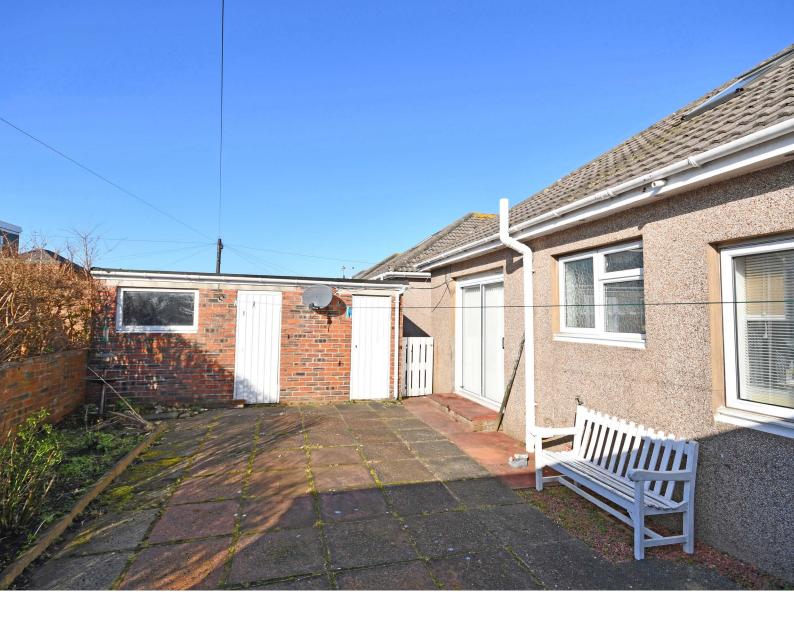

The property sits within a private cul de sac and enclosed landscaped gardens offer a high degree of privacy. There is a private drive that leads to a single garage. The property would ideally suit the medium size family however, given the facility of downstairs bedrooms and shower room, would also suit those clients downsizing from a larger home.

The gardens are well laid out with a pleasant mix of soft and hard landscaped areas. There is a private drive and access to a single garage. There is an enclosed rear garden which has medium size lawn, patio and neat decorative borders.