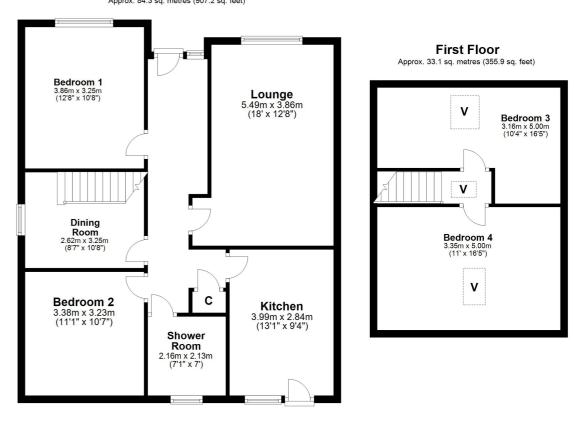

### 4 | BEDROOMS 1 | BATHROOM 2 | PUBLIC ROOMS

A spacious four bedroom detached bungalow situated within a quiet residential pocket of Prestwick located just a short distance from St Cuthbert's Golf Course.

In detail the accommodation comprises, entrance vestibule, broad reception hall with storage cupboard, formal lounge with feature fireplace, dining room, modern fitted kitchen, downstairs shower room, two downstairs bedrooms, two attic bedrooms, double glazing, gas fired central heating.

Ground Floor Approx. 84.3 sq. metres (907.2 sq. feet)