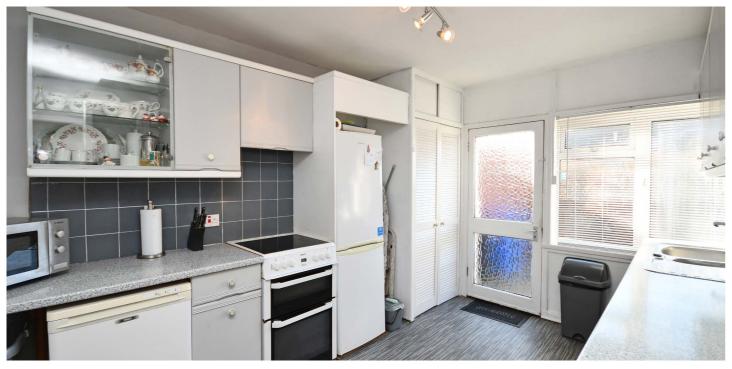

In detail the accommodation comprises, entrance vestibule, broad reception hall with storage cupboard, formal lounge with feature fireplace, dining room, modern fitted kitchen, downstairs shower room, two downstairs bedrooms, two attic bedrooms, double glazing, gas fired central heating.