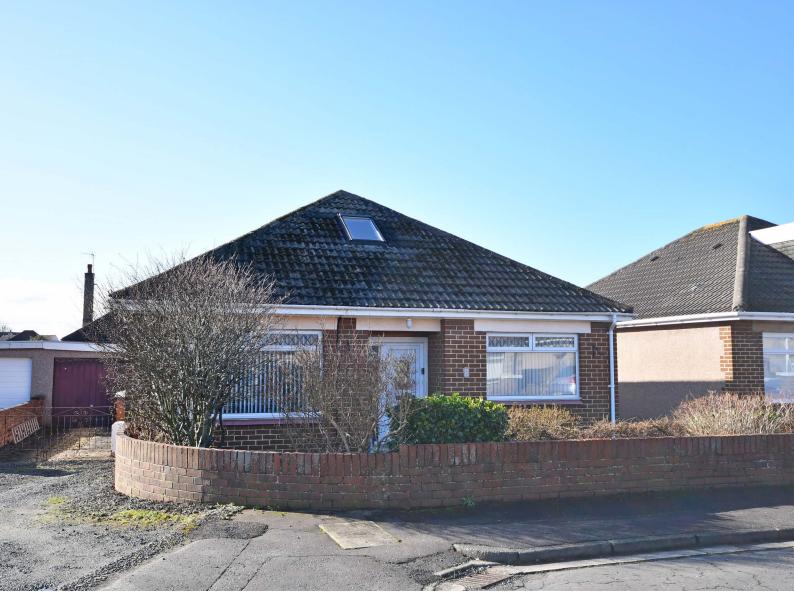

### 4 | BEDROOMS 1 | BATHROOM 2 | PUBLIC ROOMS

A spacious four bedroom detached bungalow situated within a quiet residential pocket of Prestwick located just a short distance from St Cuthbert's Golf Course.

This charming detached bungalow offers a flexible six apartment layout across two levels with generous room sizes and plenty of additional storage space.

Although a degree of cosmetic modernisation is required, the subjects have been well maintained and over a flexible layout across two levels.

The property sits within a private cul de sac and enclosed landscaped gardens offer a high degree of privacy. There is a private drive that leads to a single garage. The property would ideally suit the medium size family however, given the facility of downstairs bedrooms and shower room, would also suit those clients downsizing from a larger home.

The gardens are well laid out with a pleasant mix of soft and hard landscaped areas. There is a private drive and access to a single garage. There is an enclosed rear garden which has medium size lawn, patio and neat decorative borders.