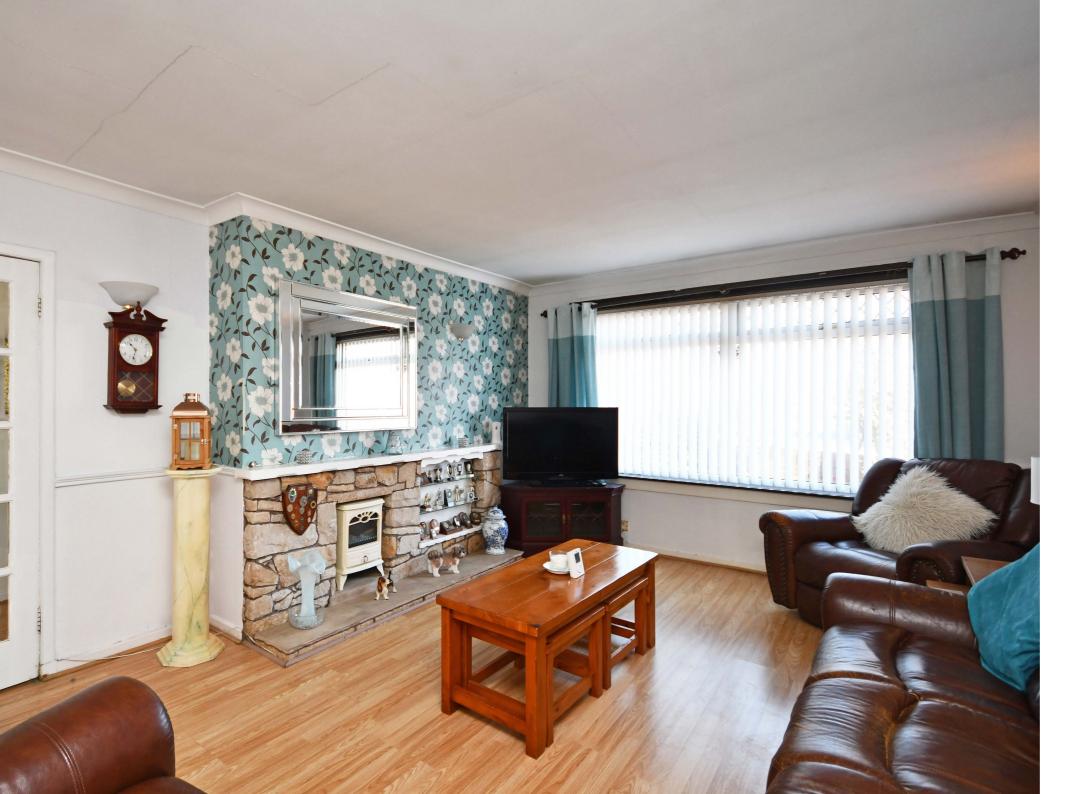

In detail the accommodation comprises, entrance vestibule, broad reception hall with storage cupboard, formal lounge with feature fireplace, dining room, modern fitted kitchen, downstairs shower room, two downstairs bedrooms, two attic bedrooms, double glazing, gas fired central heating.