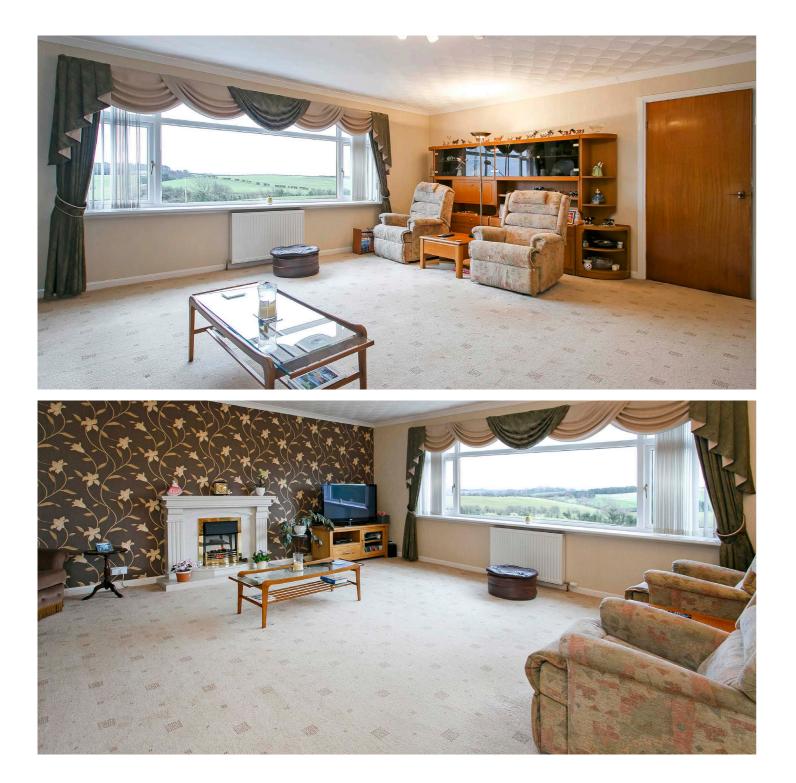

In detail the accommodation comprises entrance vestibule with storage cupboard, 19' formal lounge, dining room, lovely conservatory, fitted kitchen, utility,,cloaks/WC.

There are three double bedrooms in total and a separate modern bathroom. The principle bedroom has fitted wardrobes. The property is double glazed and has oil fired central