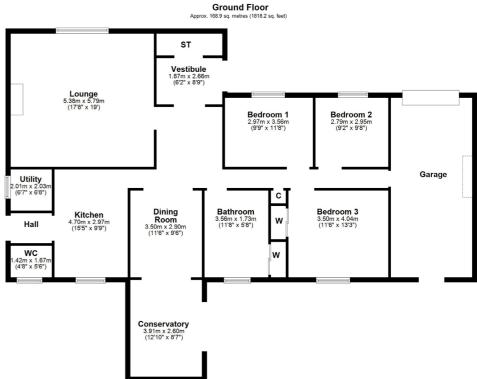

It is a comfortable home accommodation formed all one level therefore will appeal to a wide range of potential purchasers. There is potential to extend into the integral garage subject to local building warrant etc.

In detail the accommodation comprises entrance vestibule with storage cupboard, 19' formal lounge, dining room, lovely conservatory, fitted kitchen, utility,,cloaks/WC.

There are three double bedrooms in total and a separate modern bathroom. The principle bedroom has fitted wardrobes. The property is double glazed and has oil fired central