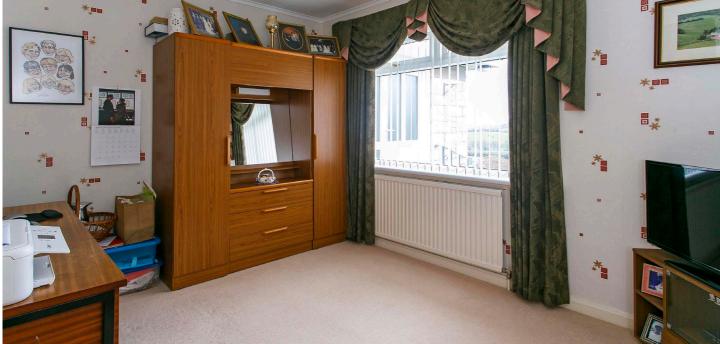

In detail the accommodation comprises entrance vestibule with storage cupboard, 19' formal lounge, dining room, lovely conservatory, fitted kitchen, utility,,cloaks/WC.

There are three double bedrooms in total and a separate modern bathroom. The principle bedroom has fitted wardrobes. The property is double glazed and has oil fired central