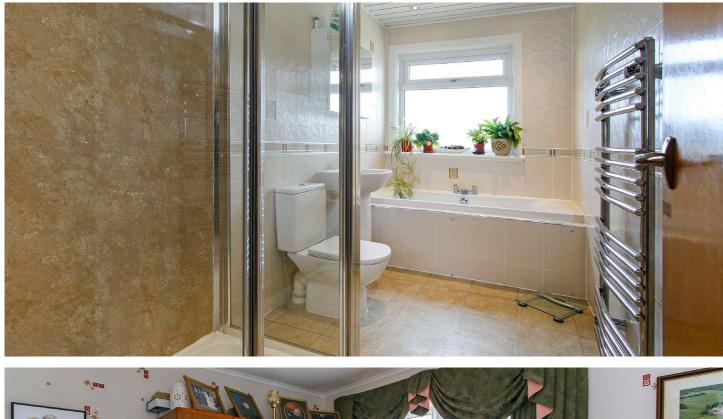

In detail the accommodation comprises entrance vestibule with storage cupboard, 19' formal lounge, dining room, lovely conservatory, fitted kitchen, utility,,cloaks/WC.

There are three double bedrooms in total and a separate modern bathroom. The principle bedroom has fitted wardrobes. The property is double glazed and has oil fired central