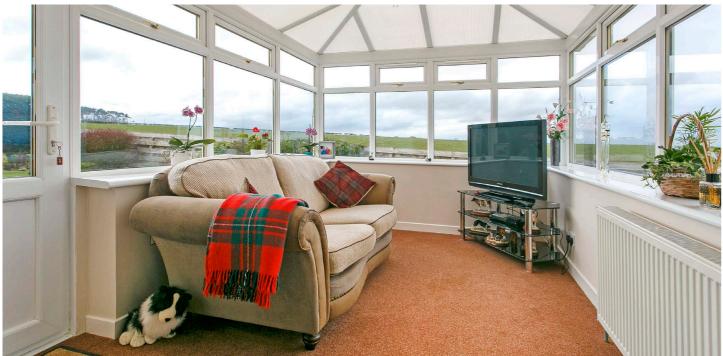

In detail the accommodation comprises entrance vestibule with storage cupboard, 19' formal lounge, dining room, lovely conservatory, fitted kitchen, utility,,cloaks/WC.

There are three double bedrooms in total and a separate modern bathroom. The principle bedroom has fitted wardrobes. The property is double glazed and has oil fired central