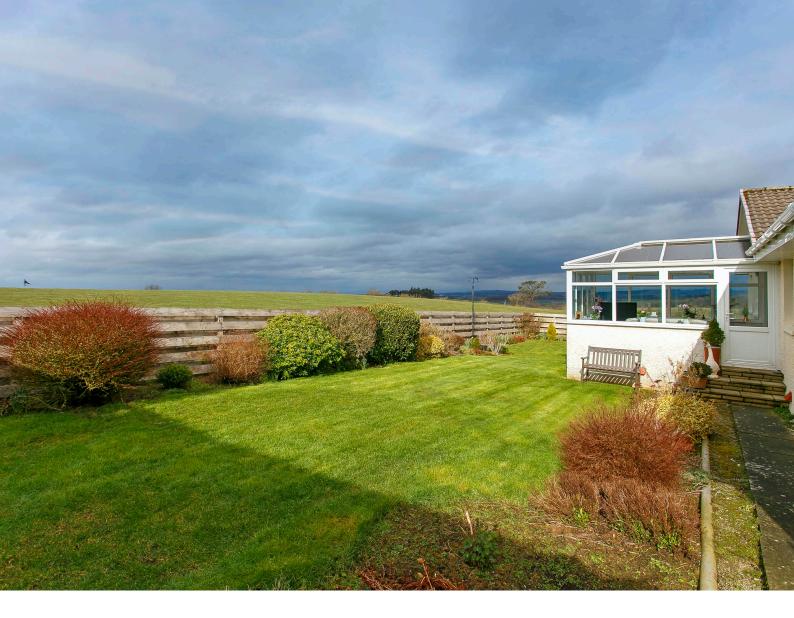

Outside the gardens offer a pleasant mix of soft and hard landscaped areas. There is an extensive drive to the front which provides hard standing for multiple vehicles and access to an integer garage.

The rear garden is enclosed by privet hedging and has a medium size grassed area with patio and decorative borders.