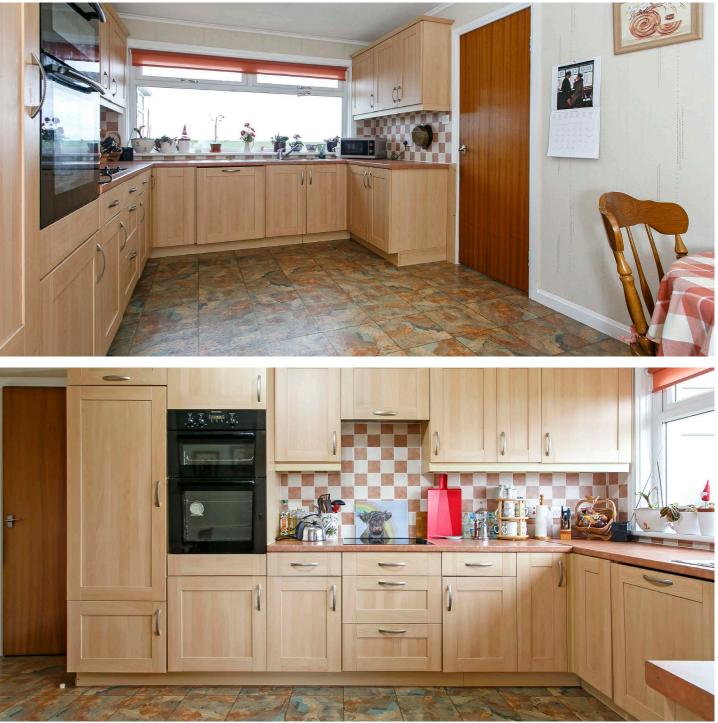

In detail the accommodation comprises entrance vestibule with storage cupboard, 19' formal lounge, dining room, lovely conservatory, fitted kitchen, utility,,cloaks/WC.

There are three double bedrooms in total and a separate modern bathroom. The principle bedroom has fitted wardrobes. The property is double glazed and has oil fired central