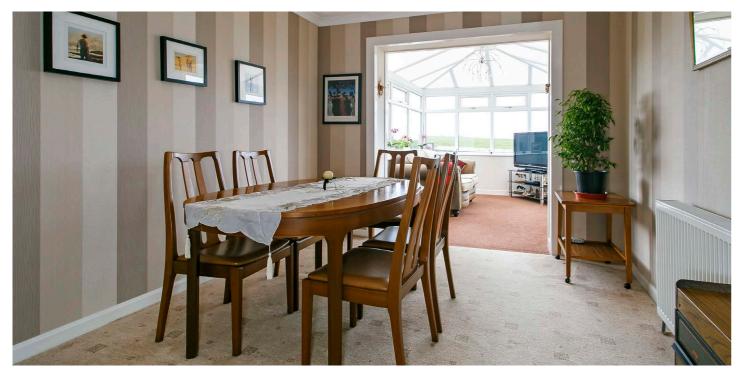

In detail the accommodation comprises entrance vestibule with storage cupboard, 19' formal lounge, dining room, lovely conservatory, fitted kitchen, utility,,cloaks/WC.

There are three double bedrooms in total and a separate modern bathroom. The principle bedroom has fitted wardrobes. The property is double glazed and has oil fired central