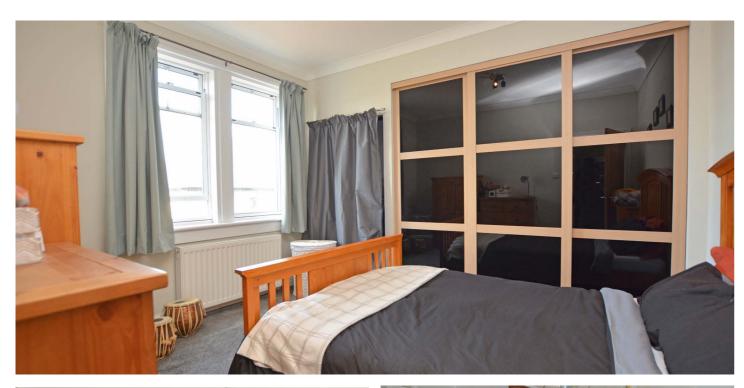

Features and benefits include a modern fitted kitchen, multi-burner stove in the lounge, fitted cupboard/wardrobe space in both bedrooms, LPG central heating with a 'Worcester' boiler and double glazing.

In summary the accommodation extends to a broad reception hallway, front facing lounge, conservatory overlooking the rear garden, fitted kitchen, two double bedrooms, three piece shower room and rear hall.