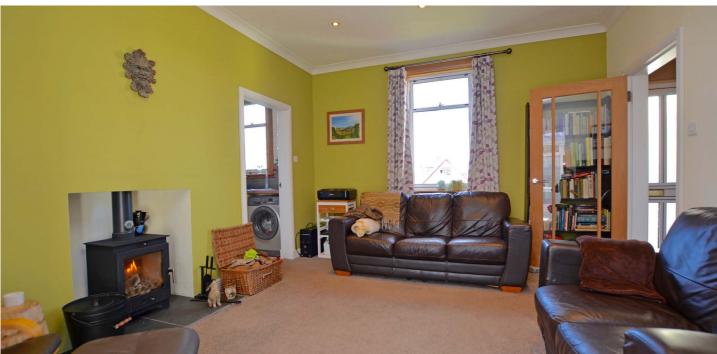

Features and benefits include a modern fitted kitchen, multi-burner stove in the lounge, fitted cupboard/wardrobe space in both bedrooms, LPG central heating with a 'Worcester' boiler and double glazing.

In summary the accommodation extends to a broad reception hallway, front facing lounge, conservatory overlooking the rear garden, fitted kitchen, two double bedrooms, three piece shower room and rear hall.