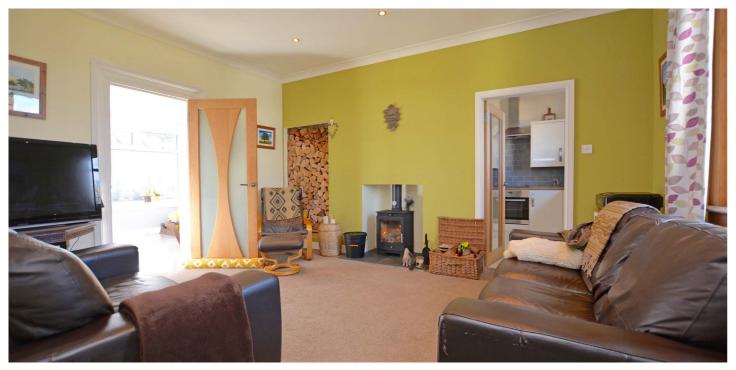

Features and benefits include a modern fitted kitchen, multi-burner stove in the lounge, fitted cupboard/wardrobe space in both bedrooms, LPG central heating with a 'Worcester' boiler and double glazing.

In summary the accommodation extends to a broad reception hallway, front facing lounge, conservatory overlooking the rear garden, fitted kitchen, two double bedrooms, three piece shower room and rear hall.