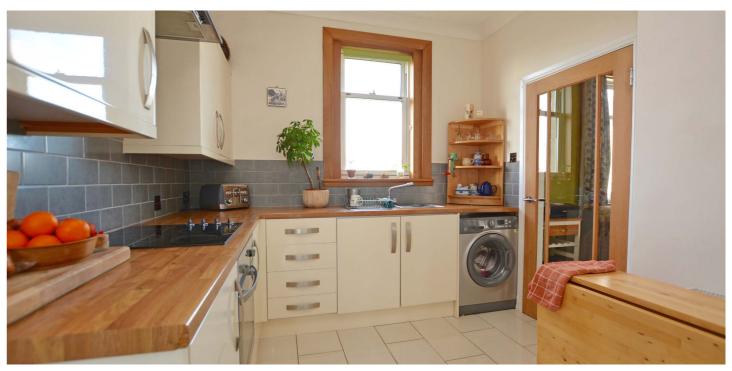

Features and benefits include a modern fitted kitchen, multi-burner stove in the lounge, fitted cupboard/wardrobe space in both bedrooms, LPG central heating with a 'Worcester' boiler and double glazing.

In summary the accommodation extends to a broad reception hallway, front facing lounge, conservatory overlooking the rear garden, fitted kitchen, two double bedrooms, three piece shower room and rear hall.