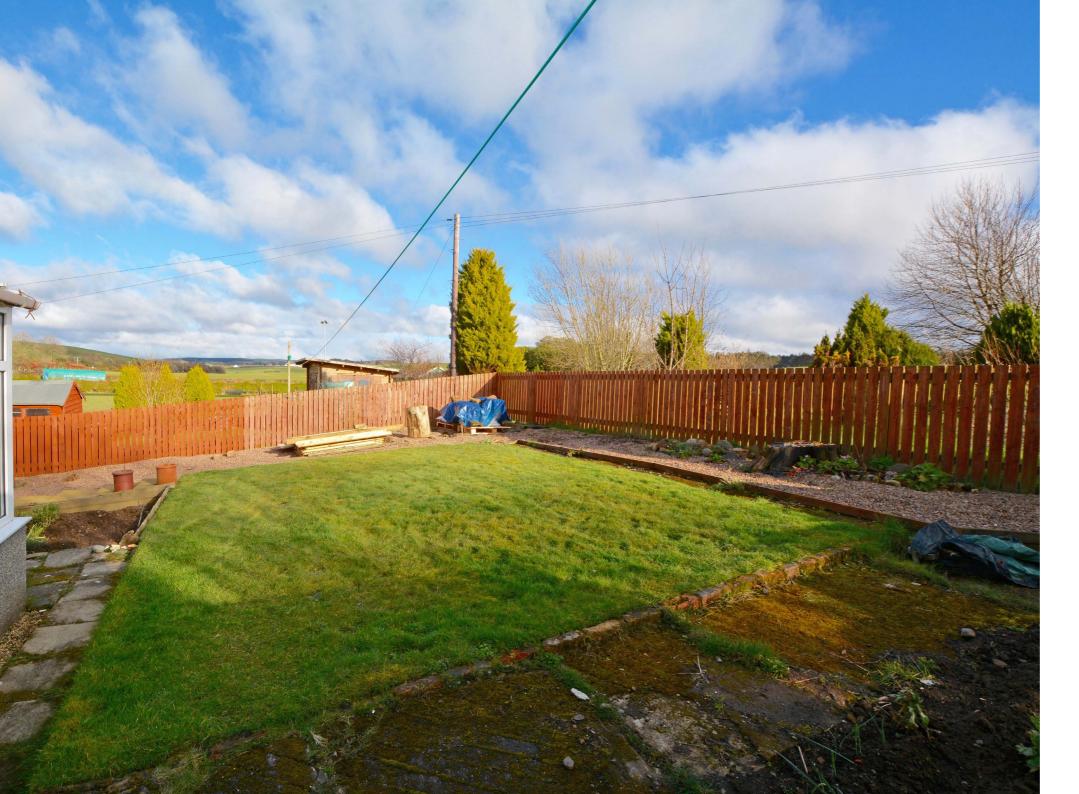

Externally the front garden is laid to lawn with a long driveway to the side. The fully enclosed rear garden is also laid to lawn with chipped borders, vegetable patch and store