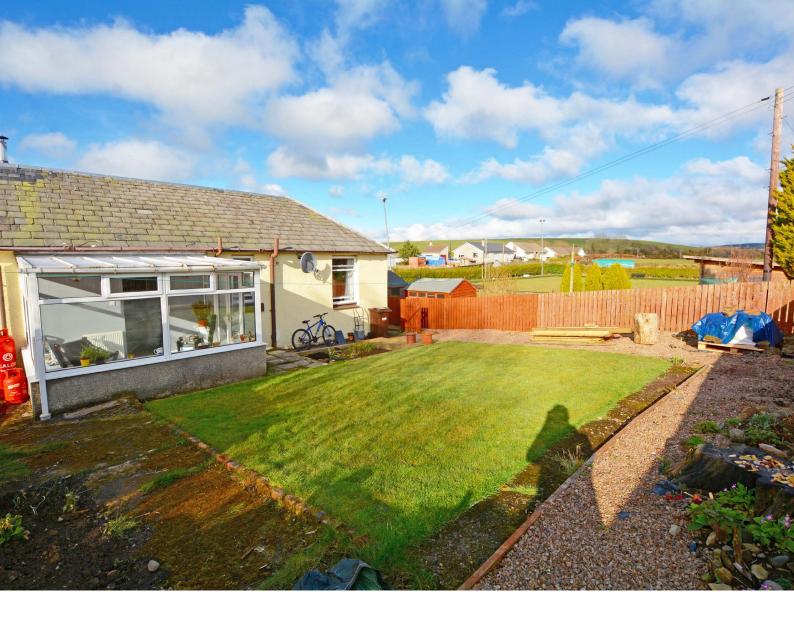

Externally the front garden is laid to lawn with a long driveway to the side. The fully enclosed rear garden is also laid to lawn with chipped borders, vegetable patch and store