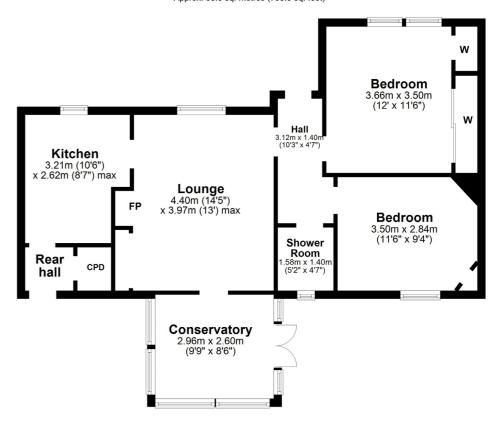

In summary the accommodation extends to a broad reception hallway, front facing lounge, conservatory overlooking the rear garden, fitted kitchen, two double bedrooms, three piece shower room and rear hall.

# Ground Floor Approx. 65.8 sq. metres (708.3 sq. feet)