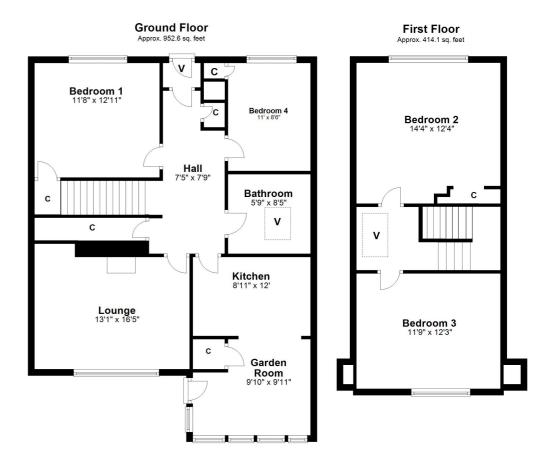

In detail ground floor accommodation includes - broad reception hall with two storage cupboards including a large under stairs cupboard. There is a lovely rear facing lounge, double bedroom with walk in storage cupboard, separate dining room/fourth bedroom, modern fitted kitchen open plan to garden/family room, modern family bathroom.

Upstairs there is a small landing which leads to two further double bedrooms one with fitted wardrobe and both with access to eaves storage. There is a gas fired central heating system and double glazed windows throughout.

AY4023 | Sat Nav: 36 Goukscroft Park, Doonfoot, KA7 4DS

\* All measurements and distances are approximate Floorplans are for illustration purposes and may not be to scale.