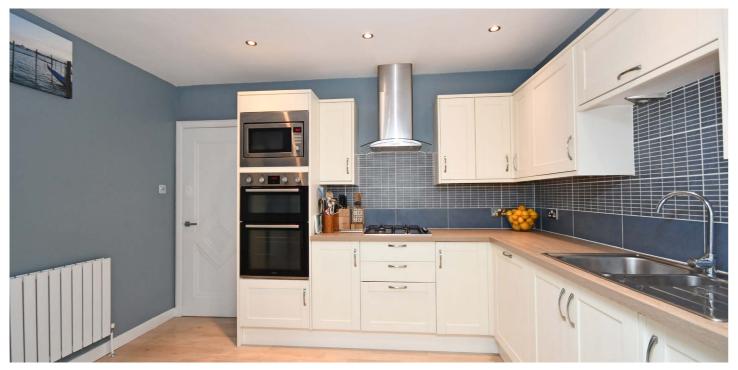

In detail ground floor accommodation includes - broad reception hall with two storage cupboards including a large under stairs cupboard. There is a lovely rear facing lounge, double bedroom with walk in storage cupboard, separate dining room/fourth bedroom, modern fitted kitchen open plan to garden/family room, modern family bathroom.