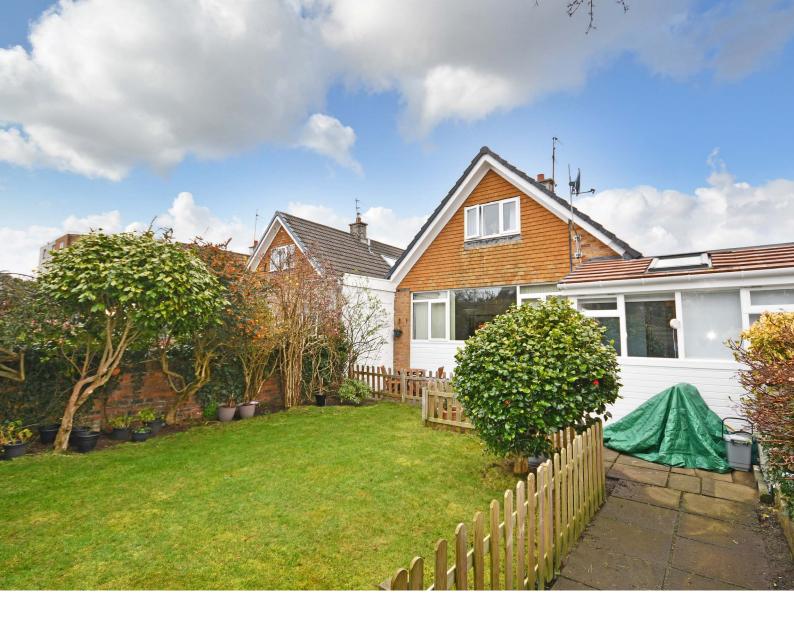

Outside there are level gardens with soft and hard landscaped areas, pathways and shrubbery borders. The rear garden enjoys a south westerly aspect and there is a courtesy lane to the rear which leads to a separate lock up garage.