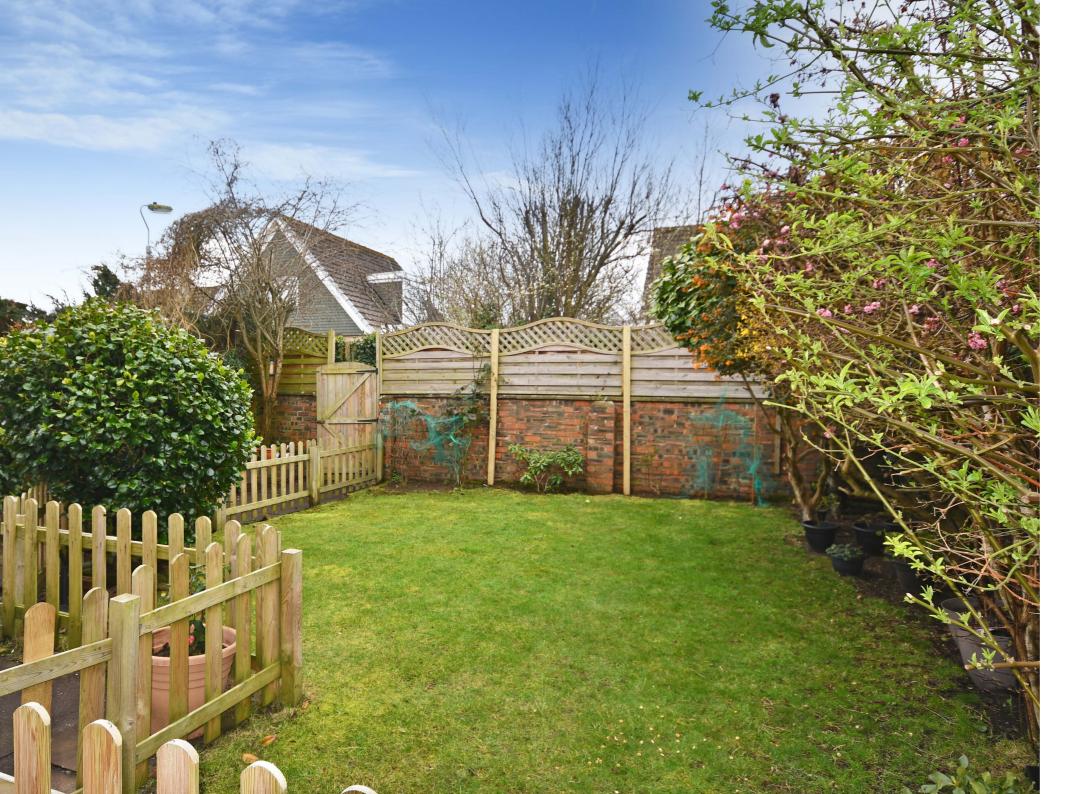

Outside there are level gardens with soft and hard landscaped areas, pathways and shrubbery borders. The rear garden enjoys a south westerly aspect and there is a courtesy lane to the rear which leads to a separate lock up garage.