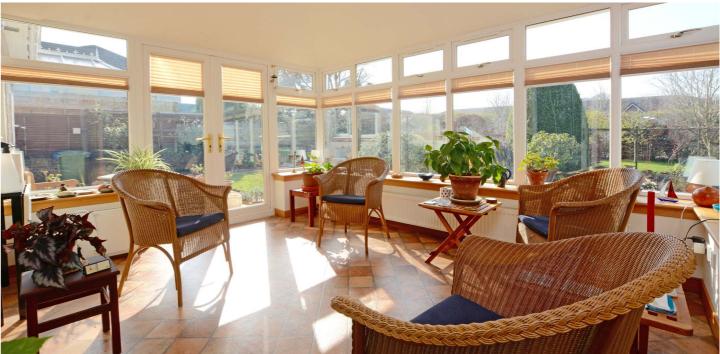

In summary the accommodation extends to, on the ground floor, a broad reception hallway, front facing lounge with feature fireplace, dining kitchen with useful utility room off, sitting room/bedroom 3, dining room with sliding doors to the garden room and three piece shower room. Upstairs there are two generous double bedrooms, a spacious four piece bathroom and two walk-in storage cupboards. Both bedrooms feature fitted wardrobe/cupboard space.