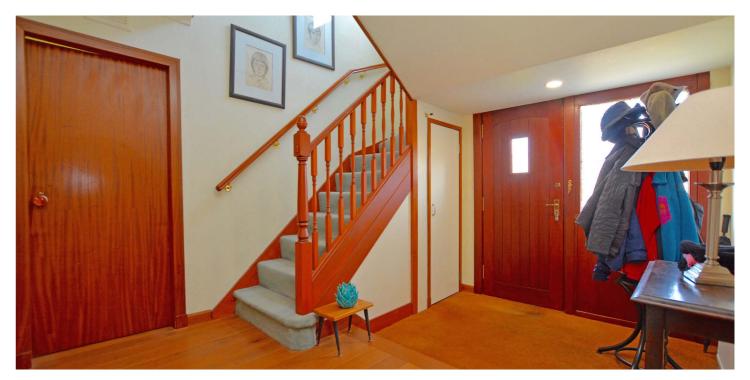

In summary the accommodation extends to, on the ground floor, a broad reception hallway, front facing lounge with feature fireplace, dining kitchen with useful utility room off, sitting room/bedroom 3, dining room with sliding doors to the garden room and three piece shower room. Upstairs there are two generous double bedrooms, a spacious four piece bathroom and two walk-in storage cupboards. Both bedrooms feature fitted wardrobe/cupboard space.