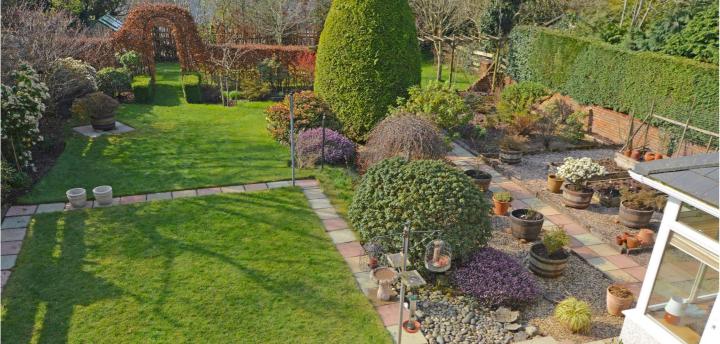

Externally the front garden is laid to decorative borders with driveway parking to the side culminating in the attached tandem garage. The enclosed rear garden is predominantly laid to lawn with patio area, raised planting beds, mature trees including fruit trees and both raised and shrubbery borders. Included in the sale will be the garden shed and greenhouse.