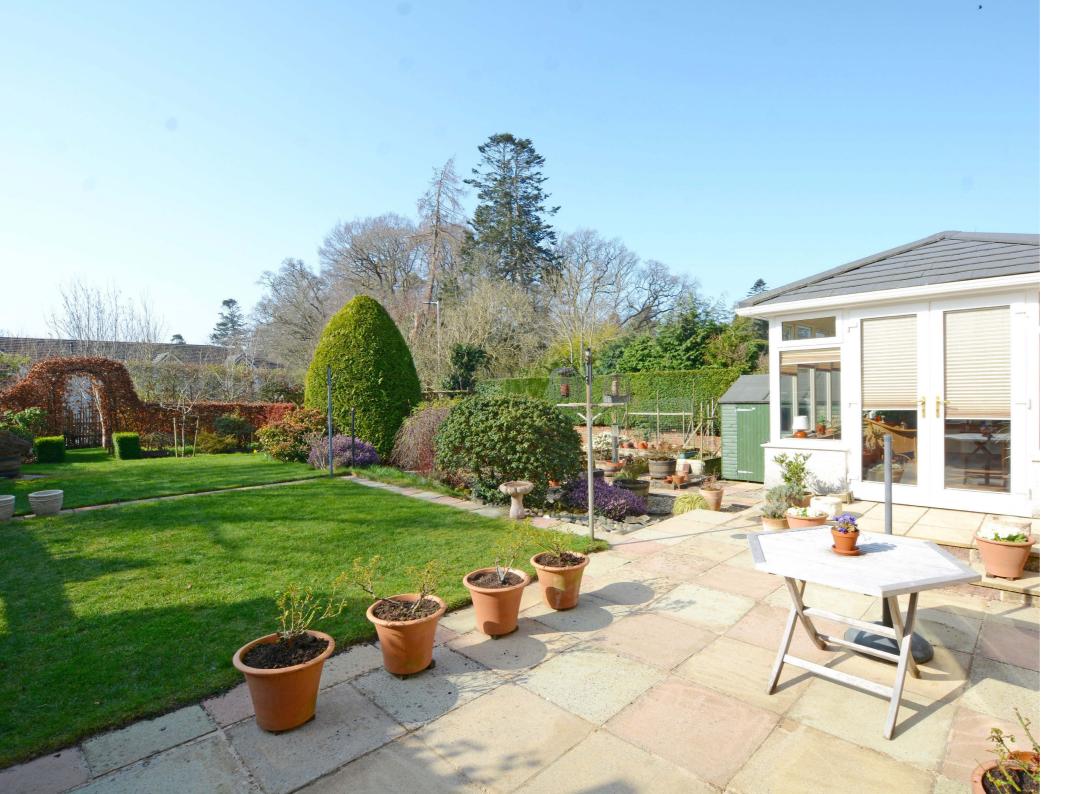

Externally the front garden is laid to decorative borders with driveway parking to the side culminating in the attached tandem garage. The enclosed rear garden is predominantly laid to lawn with patio area, raised planting beds, mature trees including fruit trees and both raised and shrubbery borders. Included in the sale will be the garden shed and greenhouse.