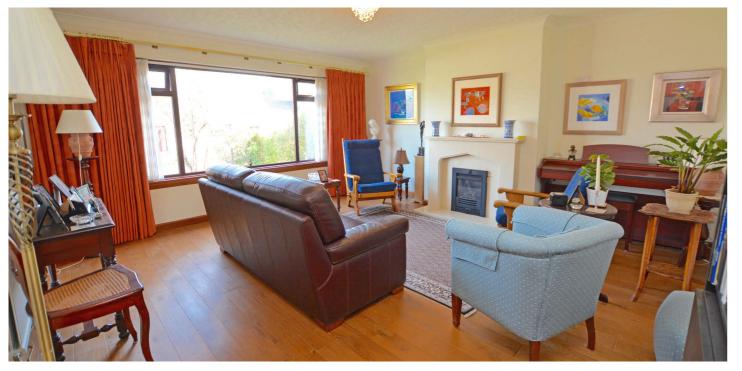

In summary the accommodation extends to, on the ground floor, a broad reception hallway, front facing lounge with feature fireplace, dining kitchen with useful utility room off, sitting room/bedroom 3, dining room with sliding doors to the garden room and three piece shower room. Upstairs there are two generous double bedrooms, a spacious four piece bathroom and two walk-in storage cupboards. Both bedrooms feature fitted wardrobe/cupboard space.