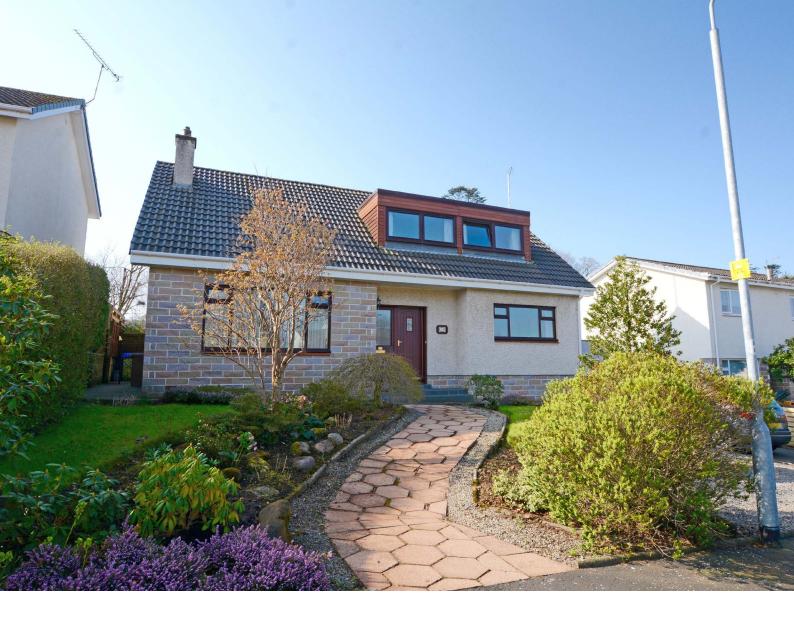

## 3 | BEDROOMS 2 | BATHROOMS 3 | PUBLIC ROOMS

A well presented modern detached chalet bungalow set in extensive, beautifully tended gardens with driveway parking and tandem garage close to Alloway Primary School.

Number 11 is a modern detached chalet bungalow which provides well proportioned accommodation with a flexible layout which will suit a variety of potential purchasers including families and those clients seeking predominantly all on the level accommodation without compromising on space. In addition to well stocked, manicured gardens the current owners have upgraded and modernised the property including a new roof, installation of sixteen 250 watt PV solar panels and the installation of solar hot water system.

Externally the front garden is laid to decorative borders with driveway parking to the side culminating in the attached tandem garage. The enclosed rear garden is predominantly laid to lawn with patio area, raised planting beds, mature trees including fruit trees and both raised and shrubbery borders. Included in the sale will be the garden shed and greenhouse.