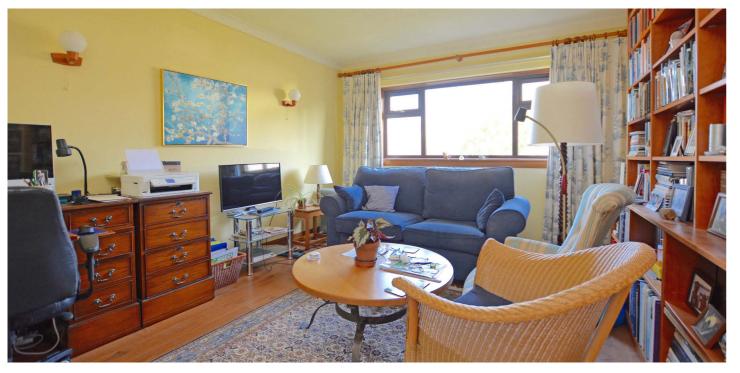

In summary the accommodation extends to, on the ground floor, a broad reception hallway, front facing lounge with feature fireplace, dining kitchen with useful utility room off, sitting room/bedroom 3, dining room with sliding doors to the garden room and three piece shower room. Upstairs there are two generous double bedrooms, a spacious four piece bathroom and two walk-in storage cupboards. Both bedrooms feature fitted wardrobe/cupboard space.