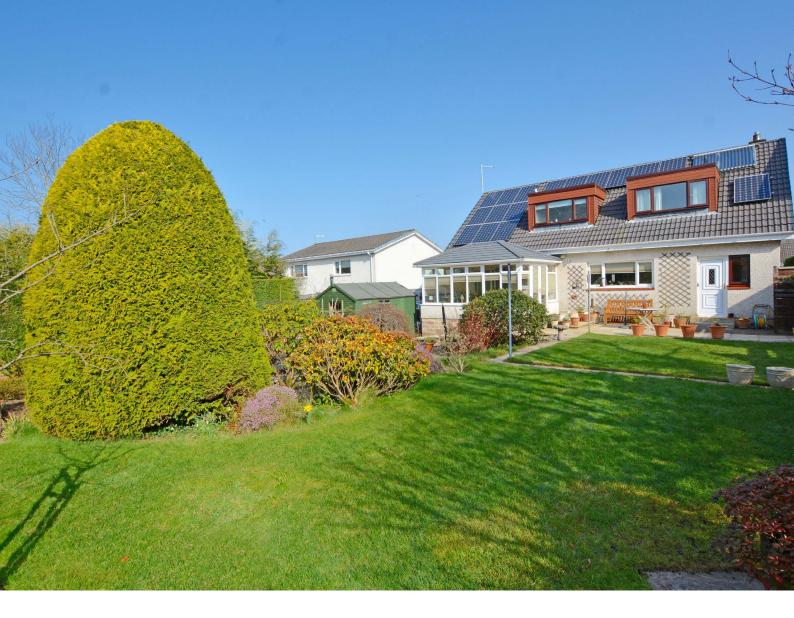

Number 11 is a modern detached chalet bungalow which provides well proportioned accommodation with a flexible layout which will suit a variety of potential purchasers including families and those clients seeking predominantly all on the level accommodation without compromising on space. In addition to well stocked, manicured gardens the current owners have upgraded and modernised the property including a new roof, installation of sixteen 250 watt PV solar panels and the installation of solar hot water system.

Externally the front garden is laid to decorative borders with driveway parking to the side culminating in the attached tandem garage. The enclosed rear garden is predominantly laid to lawn with patio area, raised planting beds, mature trees including fruit trees and both raised and shrubbery borders. Included in the sale will be the garden shed and greenhouse.