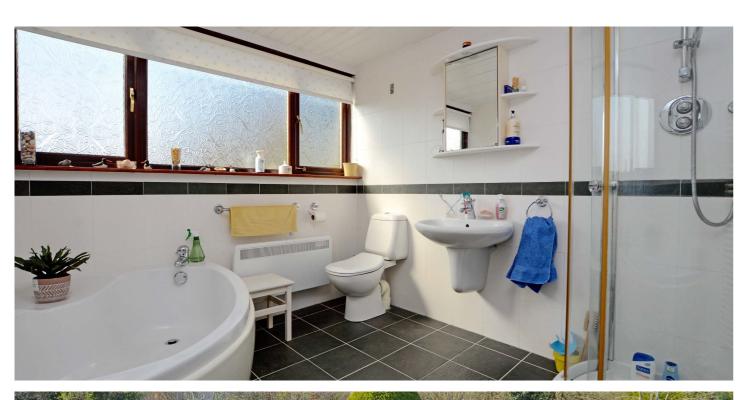

Further features and benefits including a fitted kitchen with useful utility room off, four piece bathroom and separate three piece shower room, double glazing, generous storage/wardrobe space and gas central heating.

In summary the accommodation extends to, on the ground floor, a broad reception hallway, front facing lounge with feature fireplace, dining kitchen with useful utility room off, sitting room/bedroom 3, dining room with sliding doors to the garden room and three piece shower room. Upstairs there are two generous double bedrooms, a spacious four piece bathroom and two walk-in storage cupboards. Both bedrooms feature fitted wardrobe/cupboard space.