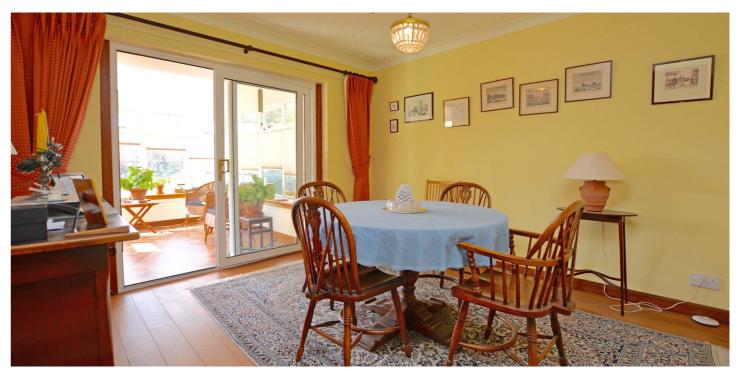

In summary the accommodation extends to, on the ground floor, a broad reception hallway, front facing lounge with feature fireplace, dining kitchen with useful utility room off, sitting room/bedroom 3, dining room with sliding doors to the garden room and three piece shower room. Upstairs there are two generous double bedrooms, a spacious four piece bathroom and two walk-in storage cupboards. Both bedrooms feature fitted wardrobe/cupboard space.