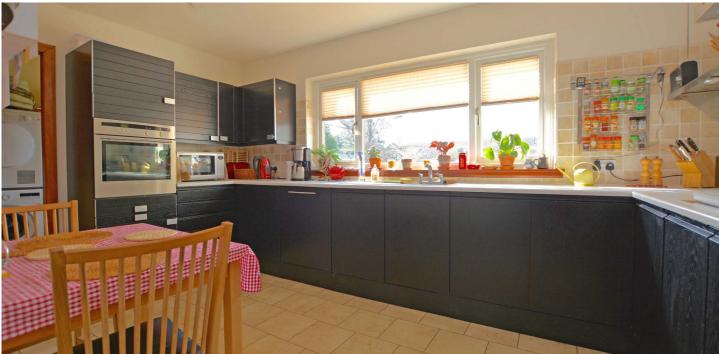

Further features and benefits including a fitted kitchen with useful utility room off, four piece bathroom and separate three piece shower room, double glazing, generous storage/wardrobe space and gas central heating.

In summary the accommodation extends to, on the ground floor, a broad reception hallway, front facing lounge with feature fireplace, dining kitchen with useful utility room off, sitting room/bedroom 3, dining room with sliding doors to the garden room and three piece shower room. Upstairs there are two generous double bedrooms, a spacious four piece bathroom and two walk-in storage cupboards. Both bedrooms feature fitted wardrobe/cupboard space.