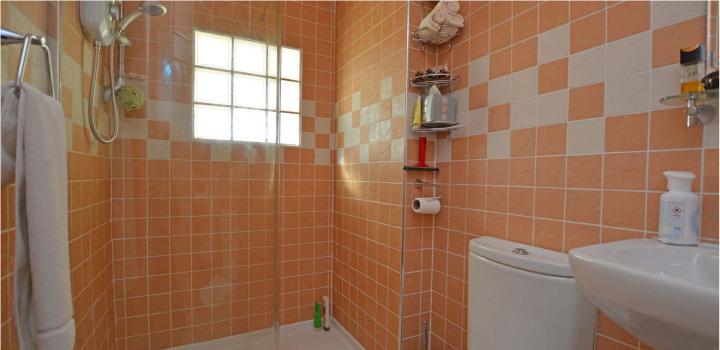

Further features and benefits including a fitted kitchen with useful utility room off, four piece bathroom and separate three piece shower room, double glazing, generous storage/wardrobe space and gas central heating.

In summary the accommodation extends to, on the ground floor, a broad reception hallway, front facing lounge with feature fireplace, dining kitchen with useful utility room off, sitting room/bedroom 3, dining room with sliding doors to the garden room and three piece shower room. Upstairs there are two generous double bedrooms, a spacious four piece bathroom and two walk-in storage cupboards. Both bedrooms feature fitted wardrobe/cupboard space.