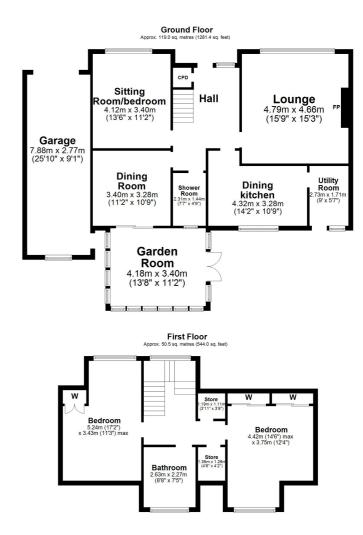

## 3 | BEDROOMS 2 | BATHROOMS 3 | PUBLIC ROOMS

A well presented modern detached chalet bungalow set in extensive, beautifully tended gardens with driveway parking and tandem garage close to Alloway Primary School.

In summary the accommodation extends to, on the ground floor, a broad reception hallway, front facing lounge with feature fireplace, dining kitchen with useful utility room off, sitting room/bedroom 3, dining room with sliding doors to the garden room and three piece shower room. Upstairs there are two generous double bedrooms, a spacious four piece bathroom and two walk-in storage cupboards. Both bedrooms feature fitted wardrobe/cupboard space.