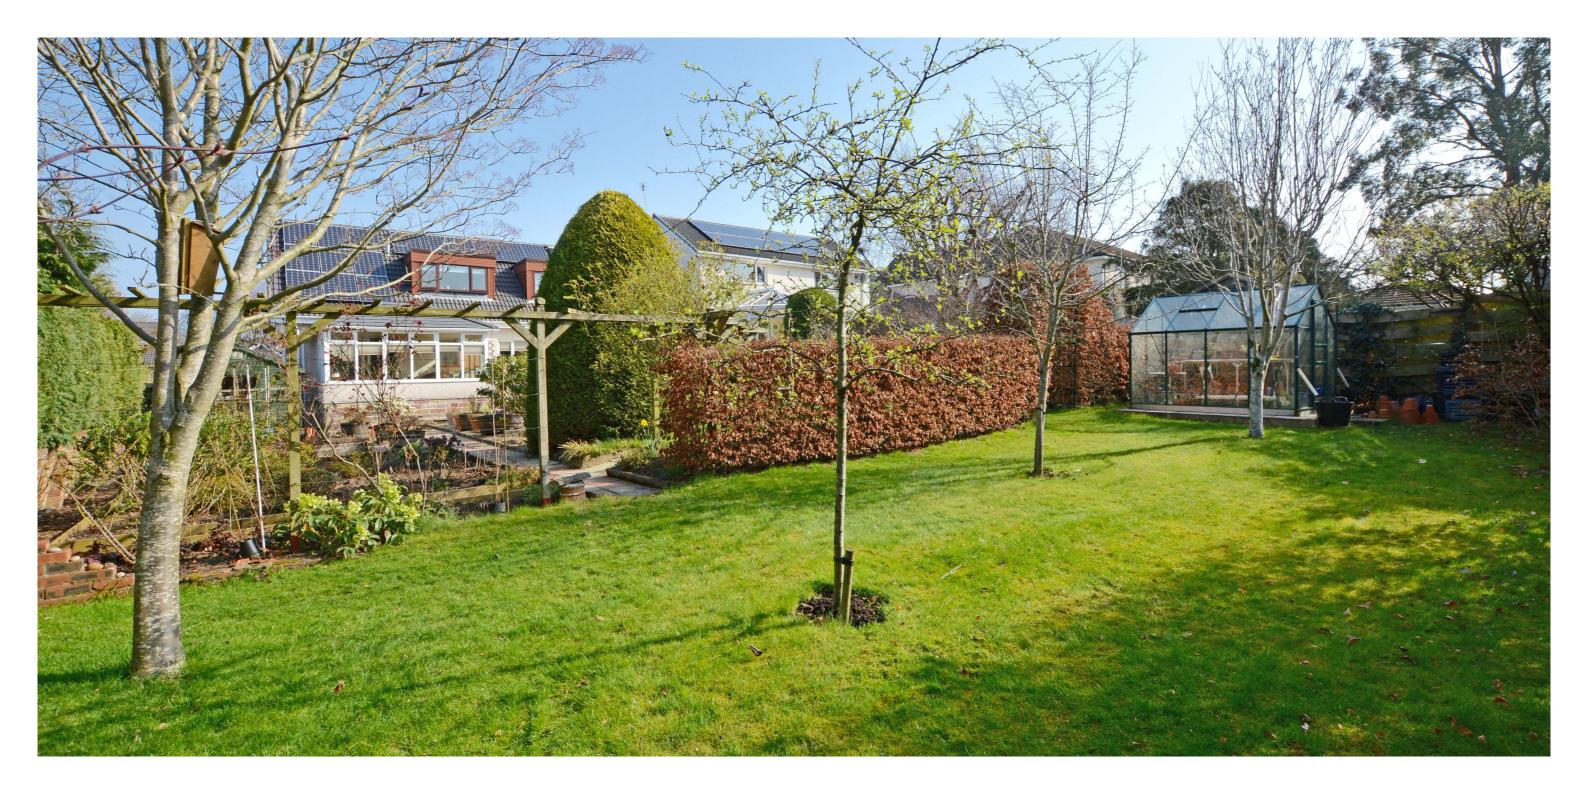

Externally the front garden is laid to decorative borders with driveway parking to the side culminating in the attached tandem garage. The enclosed rear garden is predominantly laid to lawn with patio area, raised planting beds, mature trees including fruit trees and both raised and shrubbery borders. Included in the sale will be the garden shed and greenhouse.