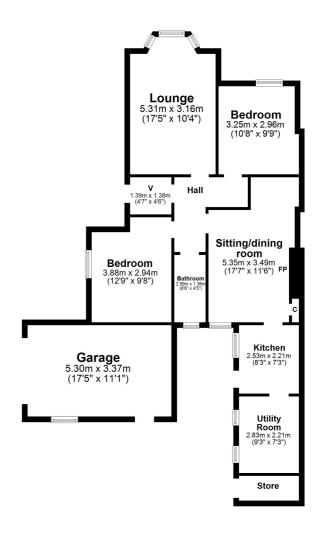

In summary the accommodation extends to an entrance vestibule, reception hallway, front facing bay windowed lounge, sitting/dining room, two double bedrooms, fitted kitchen, utility room and three piece bathroom.