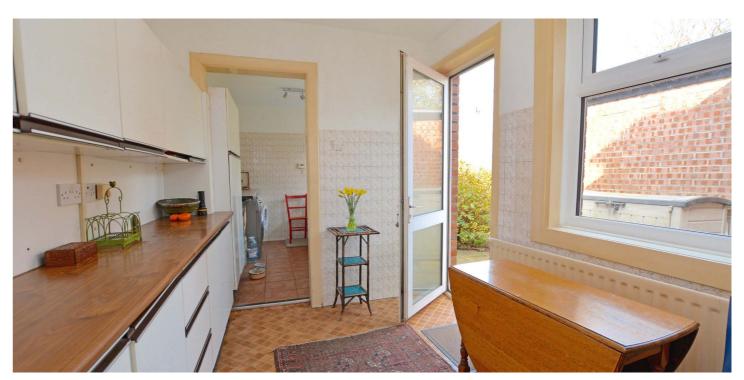

Benefits and features include a fitted kitchen with utility room adjacent, renovated roof circa 13 years old, air source heat pump installed 2018, solar panel, double glazing, generous room proportions, three piece bathroom and high ceilings.

In summary the accommodation extends to an entrance vestibule, reception hallway, front facing bay windowed lounge, sitting/dining room, two double bedrooms, fitted kitchen, utility room and three piece bathroom.