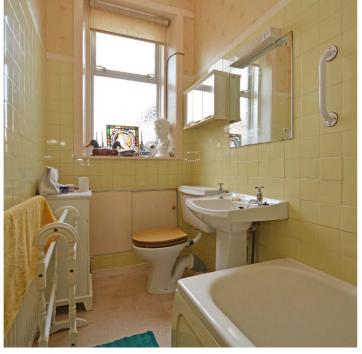

Benefits and features include a fitted kitchen with utility room adjacent, renovated roof circa 13 years old, air source heat pump installed 2018, solar panel, double glazing, generous room proportions, three piece bathroom and high ceilings.