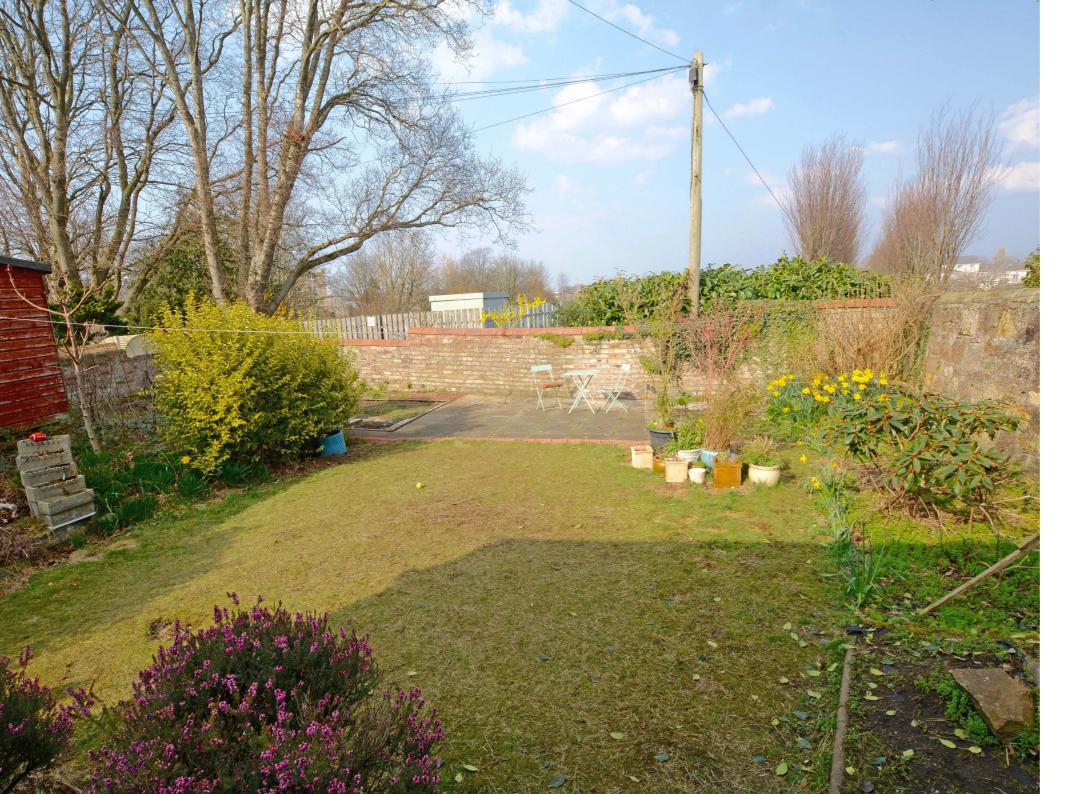

Externally the front garden is laid to lawn with shrubbery border. The fully enclosed rear garden is predominantly laid to lawn with, patio area, shrubbery borders, store and access to the attached garage.