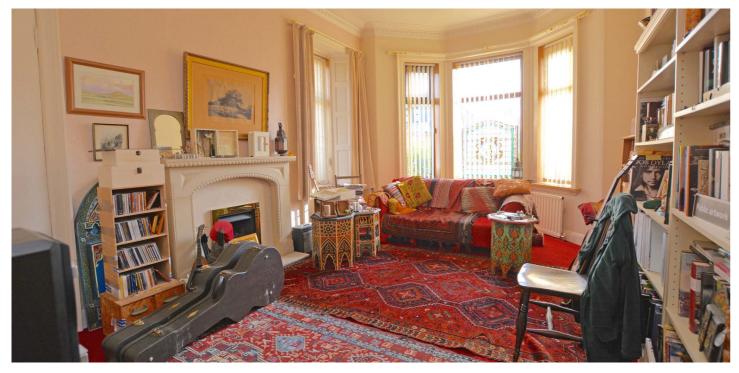

In summary the accommodation extends to an entrance vestibule, reception hallway, front facing bay windowed lounge, sitting/dining room, two double bedrooms, fitted kitchen, utility room and three piece bathroom.