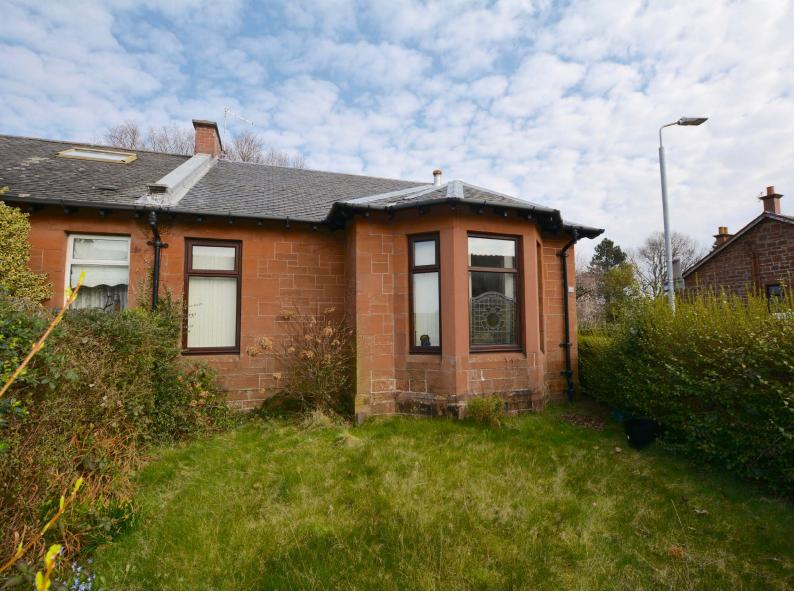

Number 15 is a traditional semi-detached bungalow which occupies a large corner position backing onto the park. Although requiring a degree of modernisation the property represents a rare opportunity to acquire all on the level living within a popular area close to the town centre and UWS.

Externally the front garden is laid to lawn with shrubbery border. The fully enclosed rear garden is predominantly laid to lawn with, patio area, shrubbery borders, store and access to the attached garage.