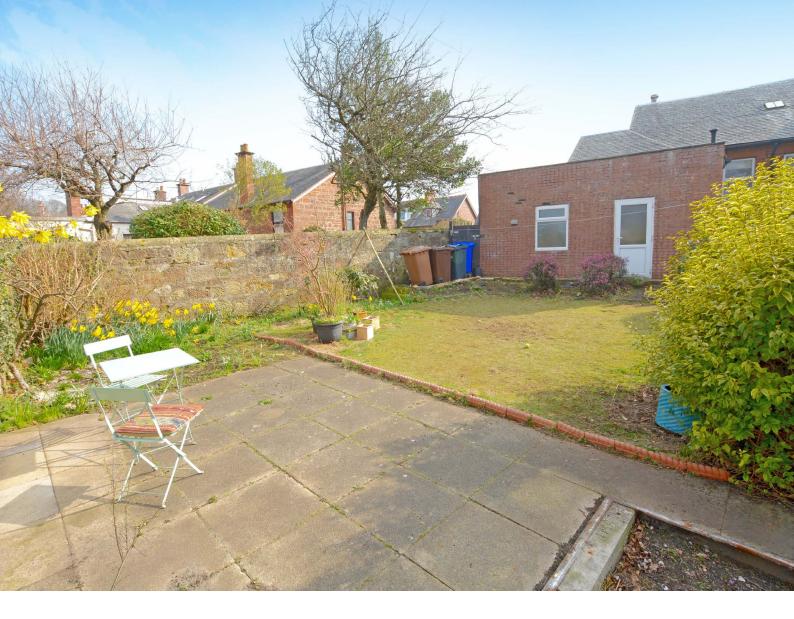

Externally the front garden is laid to lawn with shrubbery border. The fully enclosed rear garden is predominantly laid to lawn with, patio area, shrubbery borders, store and access to the attached garage.