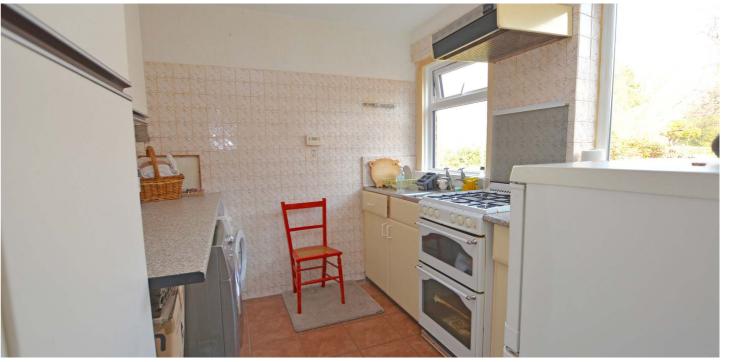

Benefits and features include a fitted kitchen with utility room adjacent, renovated roof circa 13 years old, air source heat pump installed 2018, solar panel, double glazing, generous room proportions, three piece bathroom and high ceilings.

In summary the accommodation extends to an entrance vestibule, reception hallway, front facing bay windowed lounge, sitting/dining room, two double bedrooms, fitted kitchen, utility room and three piece bathroom.