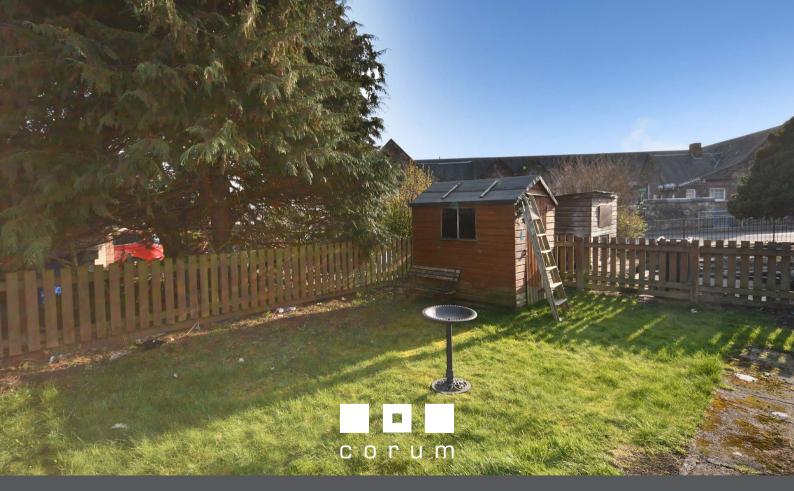

Outside there is an easily maintained rear garden with paved paths and grassed area.