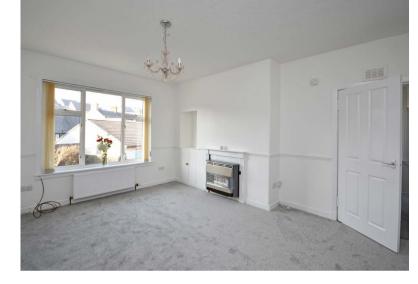

The property has recently been redecorated in calm neutral tones and has new carpets and floor coverings throughout.

In more detail the accommodation comprises entrance hall, upper reception hall with storage large lounge with feature fireplace, modern fitted kitchen, two double bedrooms, new shower room, floored and lined loft area, double glazing, gas central heating.