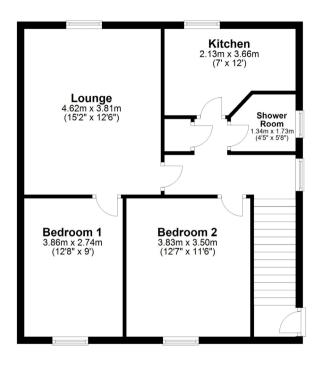

### **First Floor**

#### AY4038 | Sat Nav: 44 The Loaning, Maybole, KA19 7HX

All measurements and distances are approximate. Floorplans are for illustration purposes and may not be to scale.

For the full home report visit www.corumproperty.co.uk