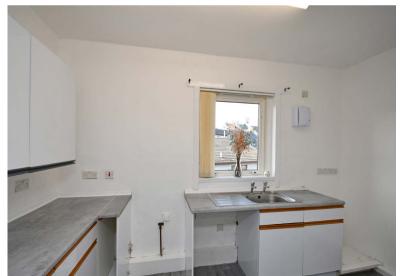

The property has recently been redecorated in calm neutral tones and has new carpets and floor coverings throughout.

In more detail the accommodation comprises entrance hall, upper reception hall with storage large lounge with feature fireplace, modern fitted kitchen, two double bedrooms, new shower room, floored and lined loft area, double glazing, gas central heating.