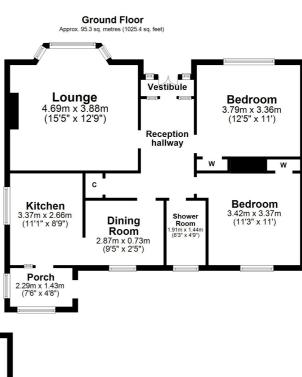

In summary the accommodation extends to, a vestibule, broad reception hallway, front facing lounge room with bay window, rear facing dining room semi open plan to the fitted kitchen, two double bedrooms (both with fitted wardrobes/cupboard space), three piece shower room and rear porch off the kitchen. The loft space is accessed via a hatch access in the reception hallway with a pull down 'Ramsay' ladder.

AY4043 | Sat Nav: 5 Milton Park, Coylton, KA6 6JF

\* All measurements and distances are approximate Floorplans are for illustration purposes and may not be to scale.