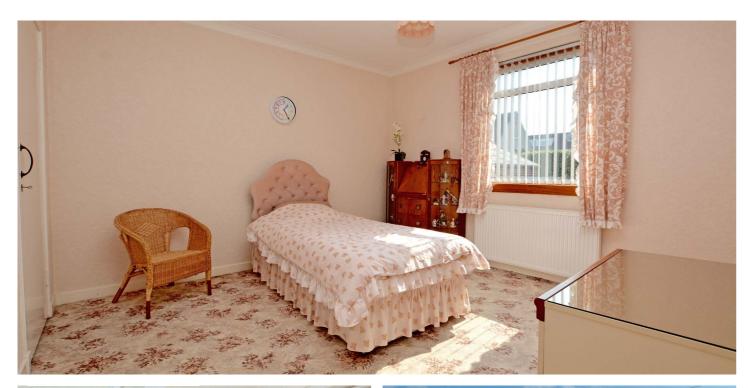

In summary the accommodation extends to, a vestibule, broad reception hallway, front facing lounge room with bay window, rear facing dining room semi open plan to the fitted kitchen, two double bedrooms (both with fitted wardrobes/cupboard space), three piece shower room and rear porch off the kitchen. The loft space is accessed via a hatch access in the reception hallway with a pull down 'Ramsay' ladder.