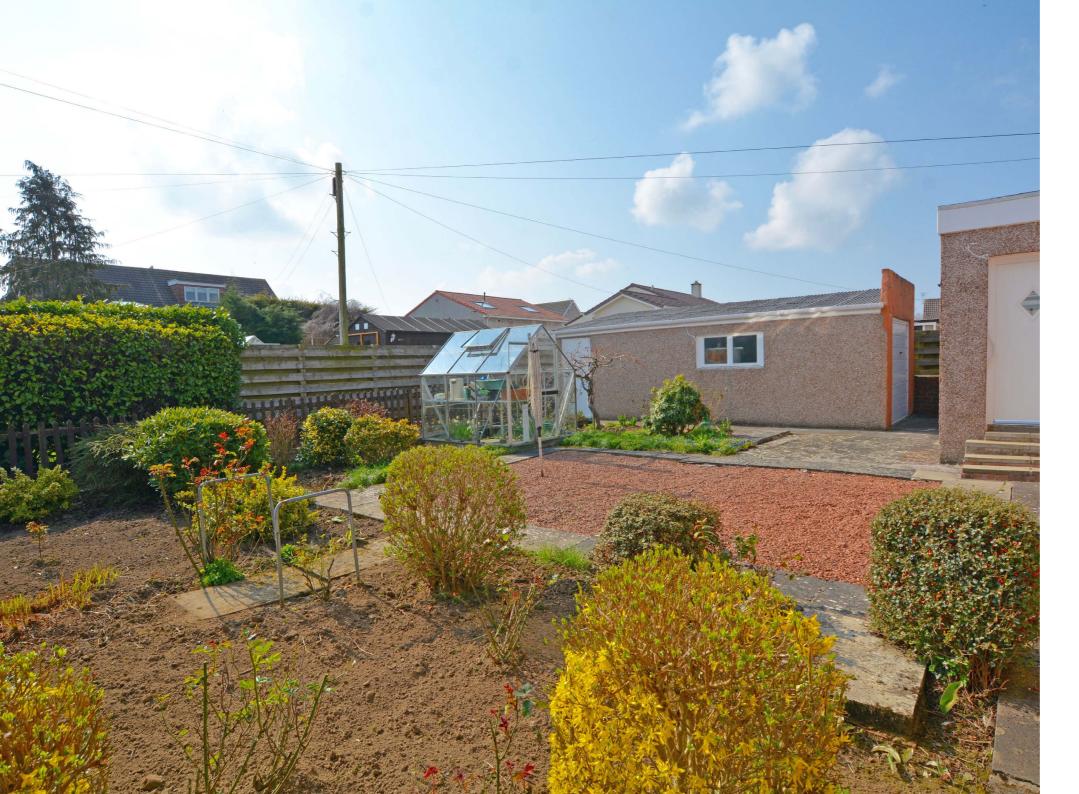

Further modern conveniences include gas central heating with a 'Potterton' boiler, neutral decoration and double glazing.

Externally the front garden is laid to low maintenance with decorative chips and shrubbery borders with a driveway to the side which culminates in the detached garage. The rear garden is south facing and well stocked with a plethora of mature shrubs, plants and trees. There is also a patio area, greenhouse and garden store forming part of the garage.