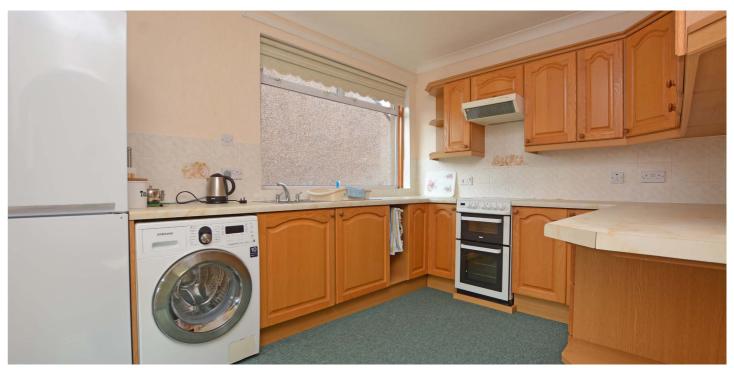

In summary the accommodation extends to, a vestibule, broad reception hallway, front facing lounge room with bay window, rear facing dining room semi open plan to the fitted kitchen, two double bedrooms (both with fitted wardrobes/cupboard space), three piece shower room and rear porch off the kitchen. The loft space is accessed via a hatch access in the reception hallway with a pull down 'Ramsay' ladder.

Further modern conveniences include gas central heating with a 'Potterton' boiler, neutral decoration and double glazing.

Externally the front garden is laid to low maintenance with decorative chips and shrubbery borders with a driveway to the side which culminates in the detached garage. The rear garden is south facing and well stocked with a plethora of mature shrubs, plants and trees. There is also a patio area, greenhouse and garden store forming part of the garage.