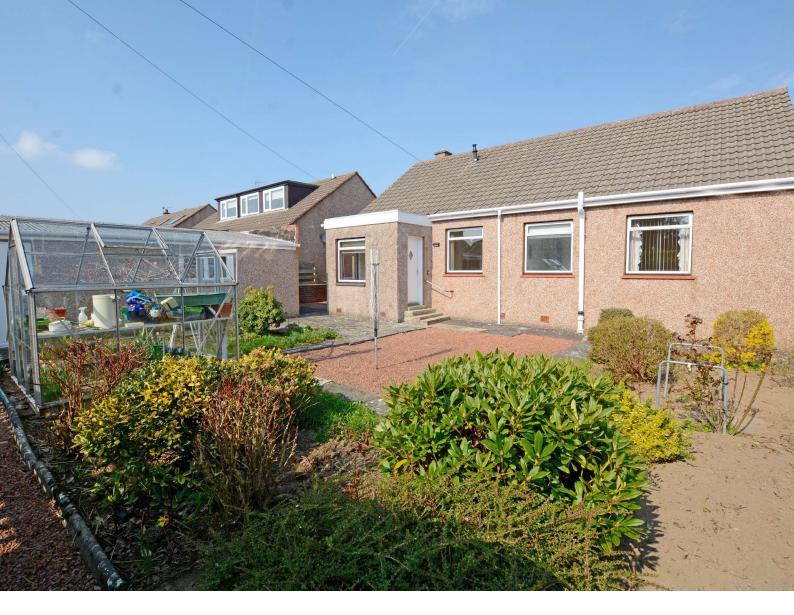

### 2 | BEDROOMS 1 | BATHROOM 2 | PUBLIC ROOMS

A well presented detached bungalow providing spacious, all on the level accommodation within a quiet residential address.

Number 5 is a charming detached bungalow presented in good order and providing well proportioned accommodation particularly suited to clients seeking all on the level living. Potential purchasers who require further accommodation should note there is an extensive loft space (34' x 12') which offers excellent development potential subject to any appropriate consents.

Further modern conveniences include gas central heating with a 'Potterton' boiler, neutral decoration and double glazing.

Externally the front garden is laid to low maintenance with decorative chips and shrubbery borders with a driveway to the side which culminates in the detached garage. The rear garden is south facing and well stocked with a plethora of mature shrubs, plants and trees. There is also a patio area, greenhouse and garden store forming part of the garage.