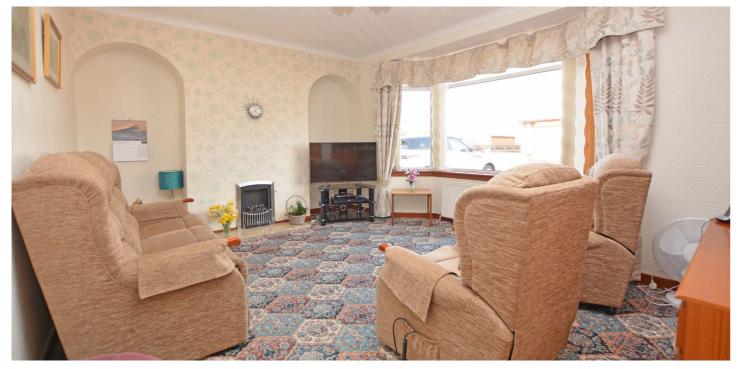

In summary the accommodation extends to, a vestibule, broad reception hallway, front facing lounge room with bay window, rear facing dining room semi open plan to the fitted kitchen, two double bedrooms (both with fitted wardrobes/cupboard space), three piece shower room and rear porch off the kitchen. The loft space is accessed via a hatch access in the reception hallway with a pull down 'Ramsay' ladder.

Further modern conveniences include gas central heating with a 'Potterton' boiler, neutral decoration and double glazing.

Externally the front garden is laid to low maintenance with decorative chips and shrubbery borders with a driveway to the side which culminates in the detached garage. The rear garden is south facing and well stocked with a plethora of mature shrubs, plants and trees. There is also a patio area, greenhouse and garden store forming part of the garage.