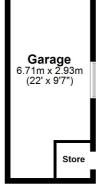

Further modern conveniences include gas central heating with a 'Potterton' boiler, neutral decoration and double glazing.

Externally the front garden is laid to low maintenance with decorative chips and shrubbery borders with a driveway to the side which culminates in the detached garage. The rear garden is south facing and well stocked with a plethora of mature shrubs, plants and trees. There is also a patio area, greenhouse and garden store forming part of the garage.

AY4043 | Sat Nav: 5 Milton Park, Coylton, KA6 6JF

\* All measurements and distances are approximate Floorplans are for illustration purposes and may not be to scale.