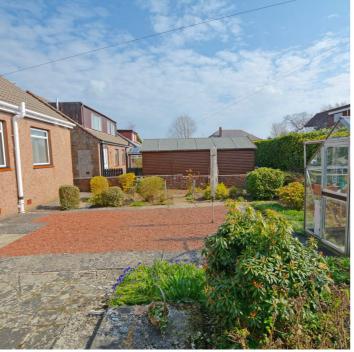

Further modern conveniences include gas central heating with a 'Potterton' boiler, neutral decoration and double glazing.

Externally the front garden is laid to low maintenance with decorative chips and shrubbery borders with a driveway to the side which culminates in the detached garage. The rear garden is south facing and well stocked with a plethora of mature shrubs, plants and trees. There is also a patio area, greenhouse and garden store forming part of the garage.