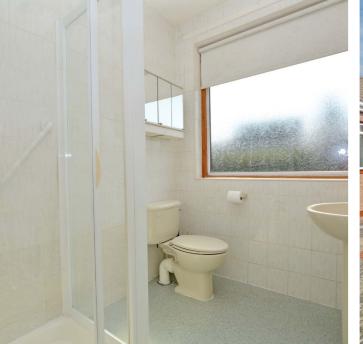

In summary the accommodation extends to, a vestibule, broad reception hallway, front facing lounge room with bay window, rear facing dining room semi open plan to the fitted kitchen, two double bedrooms (both with fitted wardrobes/cupboard space), three piece shower room and rear porch off the kitchen. The loft space is accessed via a hatch access in the reception hallway with a pull down 'Ramsay' ladder.