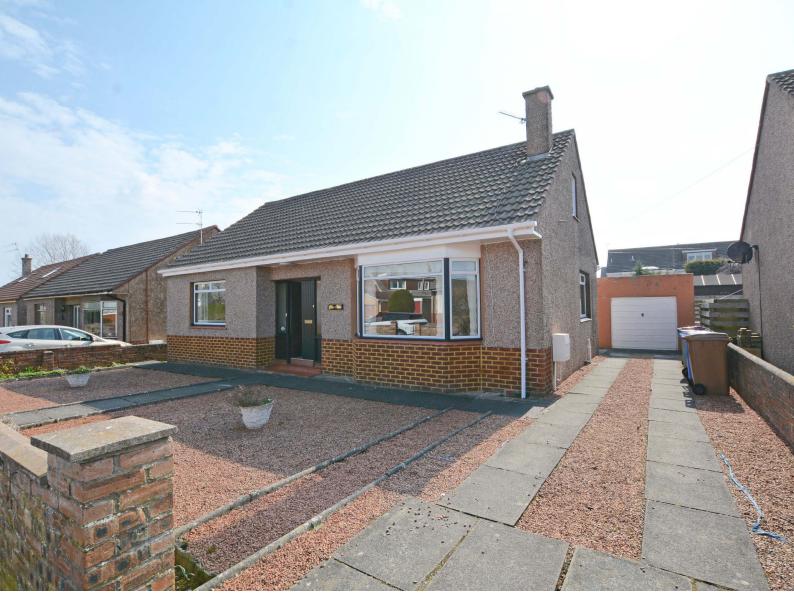

### 2 | BEDROOMS 1 | BATHROOM 2 | PUBLIC ROOMS

A well presented detached bungalow providing spacious, all on the level accommodation within a quiet residential address.

Number 5 is a charming detached bungalow presented in good order and providing well proportioned accommodation particularly suited to clients seeking all on the level living. Potential purchasers who require further accommodation should note there is an extensive loft space (34' x 12') which offers excellent development potential subject to any appropriate consents.

In summary the accommodation extends to, a vestibule, broad reception hallway, front facing lounge room with bay window, rear facing dining room semi open plan to the fitted kitchen, two double bedrooms (both with fitted wardrobes/cupboard space), three piece shower room and rear porch off the kitchen. The loft space is accessed via a hatch access in the reception hallway with a pull down 'Ramsay' ladder.

Further modern conveniences include gas central heating with a 'Potterton' boiler, neutral decoration and double glazing.

Externally the front garden is laid to low maintenance with decorative chips and shrubbery borders with a driveway to the side which culminates in the detached garage. The rear garden is south facing and well stocked with a plethora of mature shrubs, plants and trees. There is also a patio area, greenhouse and garden store forming part of the garage.