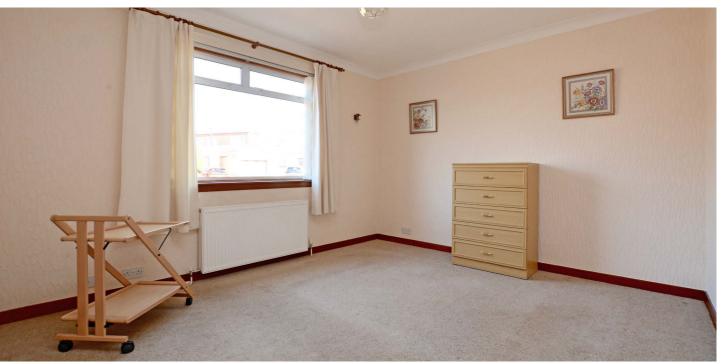

In summary the accommodation extends to, a vestibule, broad reception hallway, front facing lounge room with bay window, rear facing dining room semi open plan to the fitted kitchen, two double bedrooms (both with fitted wardrobes/cupboard space), three piece shower room and rear porch off the kitchen. The loft space is accessed via a hatch access in the reception hallway with a pull down 'Ramsay' ladder.