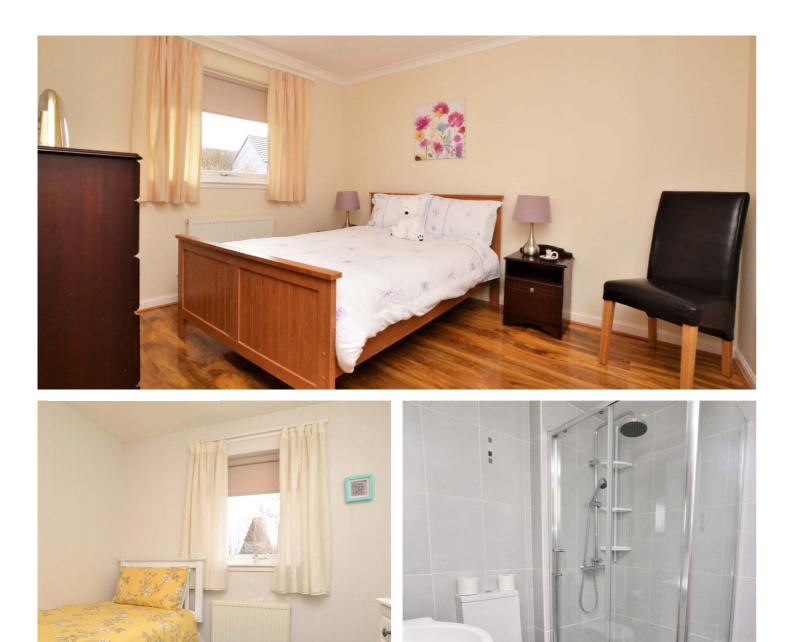

In more detail, the internal accommodation extends to an entrance hallway with two storage cupboards, a bright, spacious lounge with space for dining and sliding patio doors out to the rear garden, a fitted kitchen with ample wall and base units and a door to the side, a modern fitted fully tiled shower room suite, two large double bedrooms, both with fitted wardrobes and one with a feature bay-window, and a third bedroom.