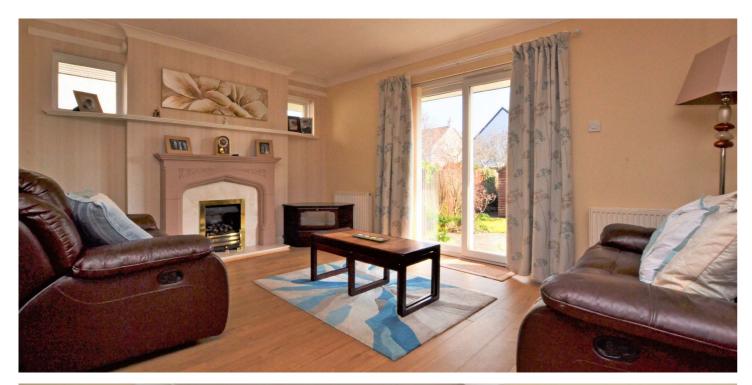

In more detail, the internal accommodation extends to an entrance hallway with two storage cupboards, a bright, spacious lounge with space for dining and sliding patio doors out to the rear garden, a fitted kitchen with ample wall and base units and a door to the side, a modern fitted fully tiled shower room suite, two large double bedrooms, both with fitted wardrobes and one with a feature bay-window, and a third bedroom.