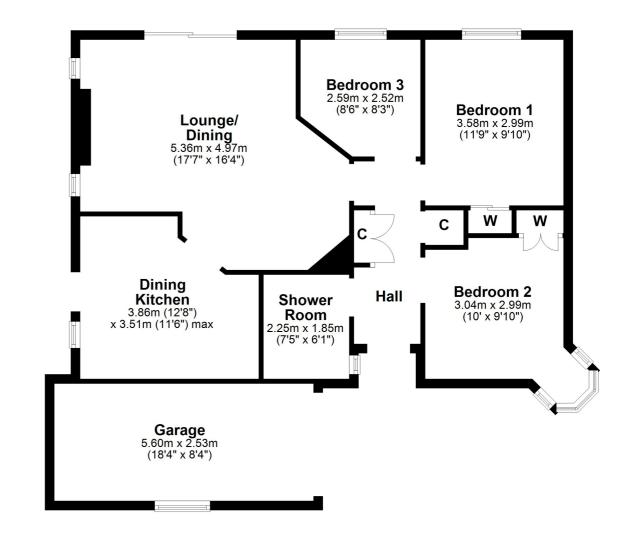

In more detail, the internal accommodation extends to an entrance hallway with two storage cupboards, a bright, spacious lounge with space for dining and sliding patio doors out to the rear garden, a fitted kitchen with ample wall and base units and a door to the side, a modern fitted fully tiled shower room suite, two large double bedrooms, both with fitted wardrobes and one with a feature bay-window, and a third bedroom.

Externally the gardens to front have been hard landscaped with monoblock paving and a paved and chipped driveway. There is gated access to a large south-facing garden, with lawn, paved areas, decorative pebbles, a garden shed and shrubs. There is also an attached garage to the side for additional storage.