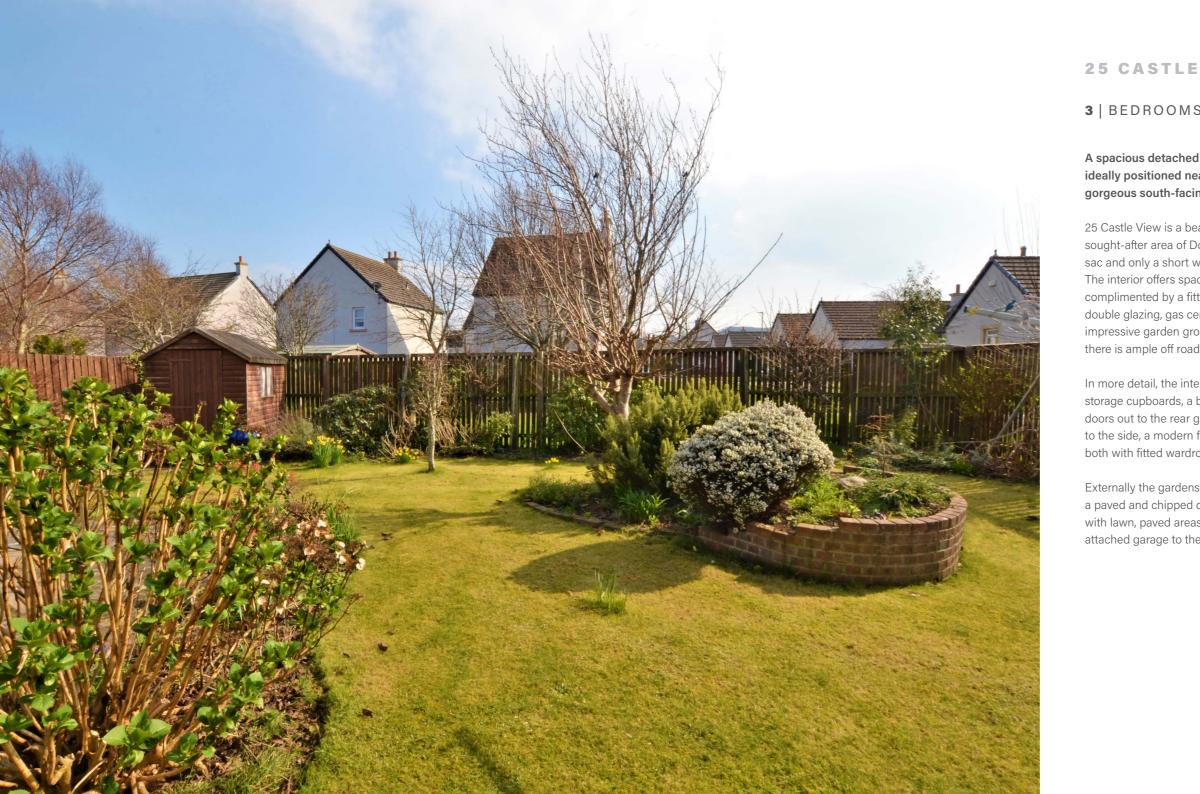

Externally the gardens to front have been hard landscaped with monoblock paving and a paved and chipped driveway. There is gated access to a large south-facing garden, with lawn, paved areas, decorative pebbles, a garden shed and shrubs. There is also an attached garage to the side for additional storage.