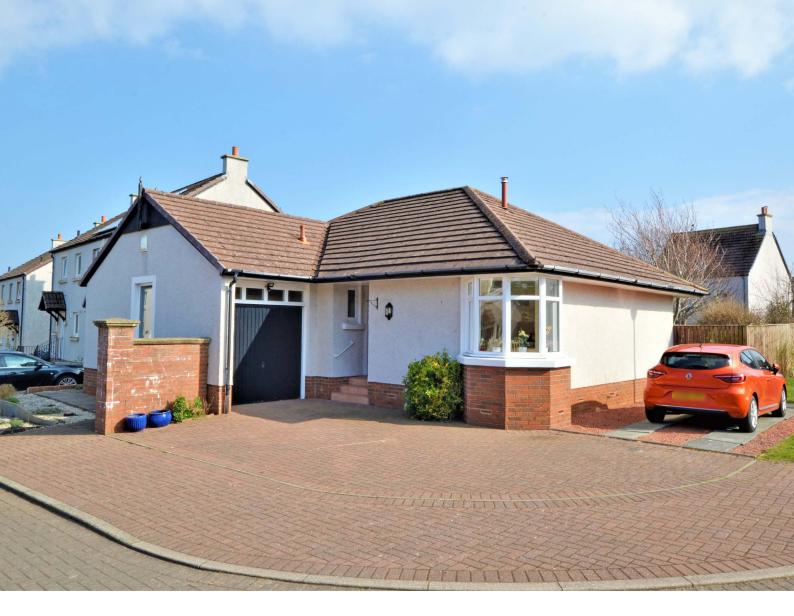

### 3 | BEDROOMS 1 | BATHROOM 1 | PUBLIC ROOM

A spacious detached bungalow nestled at the end of a quiet cul-de-sac in Doonfoot, ideally positioned near the seafront, with immaculately presented accommodation, gorgeous south-facing garden grounds and off road parking.

25 Castle View is a beautifully presented and modern detached bungalow in a quiet and sought-after area of Doonfoot. This fantastic home is situated at the end of a cul-de-sac and only a short walk from the seafront, with regular bus links into Ayr town centre. The interior offers spacious and tastefully decorated accommodation that is perfectly complimented by a fitted kitchen and shower room. There is ample storage throughout, double glazing, gas central heating, quality floor coverings and loft access. The impressive garden grounds are south-facing and beautifully landscaped at the rear, while there is ample off road parking to the front and side with an attached garage.