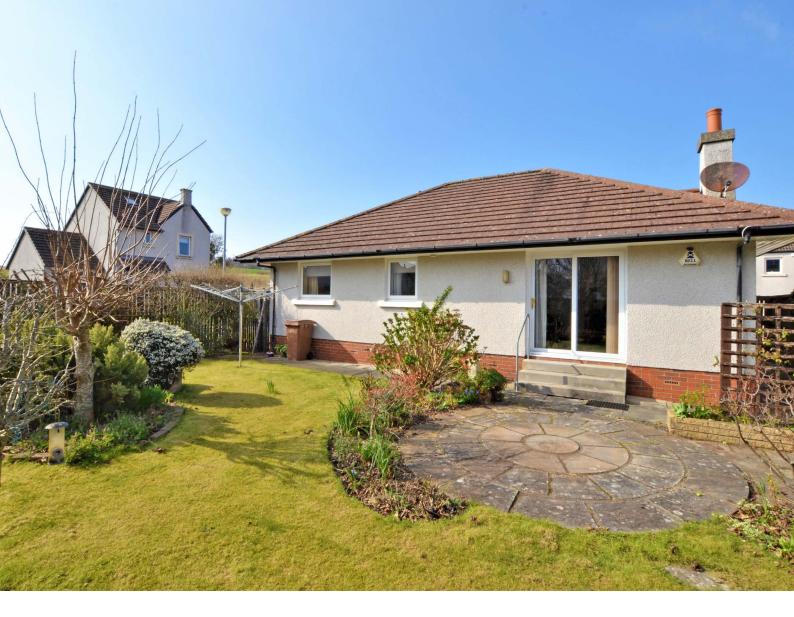

25 Castle View is a beautifully presented and modern detached bungalow in a quiet and sought-after area of Doonfoot. This fantastic home is situated at the end of a cul-de-sac and only a short walk from the seafront, with regular bus links into Ayr town centre. The interior offers spacious and tastefully decorated accommodation that is perfectly complimented by a fitted kitchen and shower room. There is ample storage throughout, double glazing, gas central heating, quality floor coverings and loft access. The impressive garden grounds are south-facing and beautifully landscaped at the rear, while there is ample off road parking to the front and side with an attached garage.

Externally the gardens to front have been hard landscaped with monoblock paving and a paved and chipped driveway. There is gated access to a large south-facing garden, with lawn, paved areas, decorative pebbles, a garden shed and shrubs. There is also an attached garage to the side for additional storage.