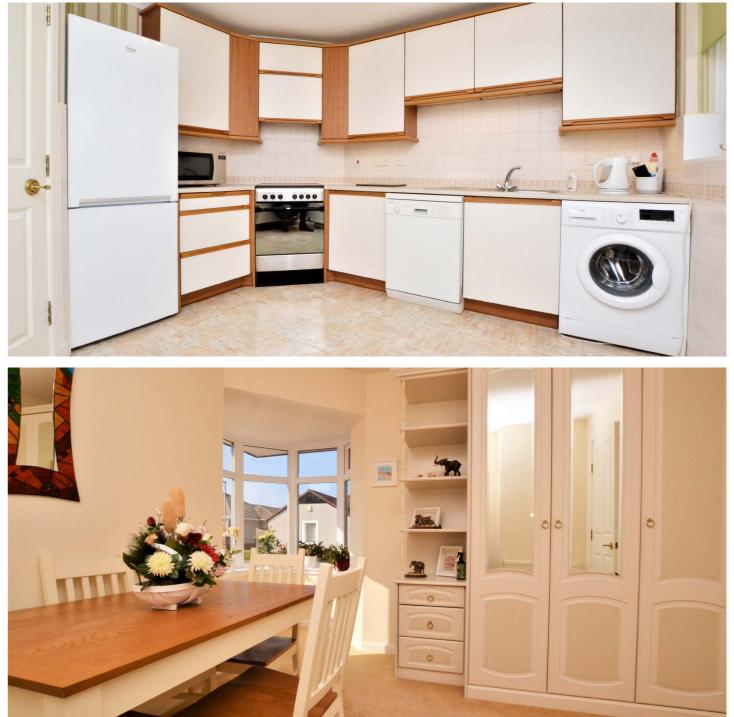

25 Castle View is a beautifully presented and modern detached bungalow in a quiet and sought-after area of Doonfoot. This fantastic home is situated at the end of a cul-de-sac and only a short walk from the seafront, with regular bus links into Ayr town centre. The interior offers spacious and tastefully decorated accommodation that is perfectly complimented by a fitted kitchen and shower room. There is ample storage throughout, double glazing, gas central heating, quality floor coverings and loft access. The impressive garden grounds are south-facing and beautifully landscaped at the rear, while there is ample off road parking to the front and side with an attached garage.

In more detail, the internal accommodation extends to an entrance hallway with two storage cupboards, a bright, spacious lounge with space for dining and sliding patio doors out to the rear garden, a fitted kitchen with ample wall and base units and a door to the side, a modern fitted fully tiled shower room suite, two large double bedrooms, both with fitted wardrobes and one with a feature bay-window, and a third bedroom.