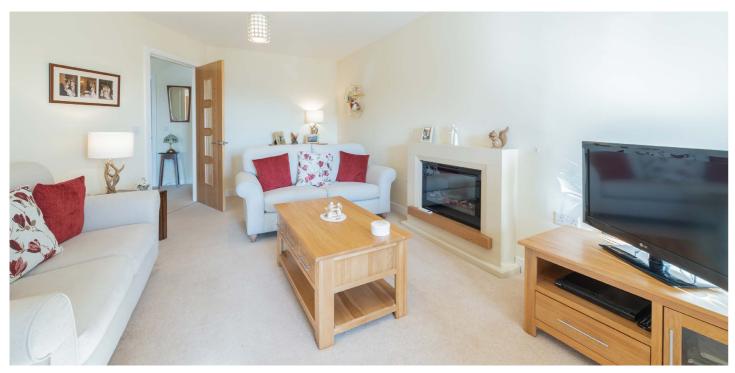

The accommodation on offer extends to a substantial open plan lounge/ dining area with door onto an enclosed balcony with southerly aspects, a modern, well fitted kitchen with integrated appliances, a good sized bedroom with walk-inwardrobe and the accommodation is completed by a spacious, contemporary shower room. All windows are double glazed for added warmth and efficiency.