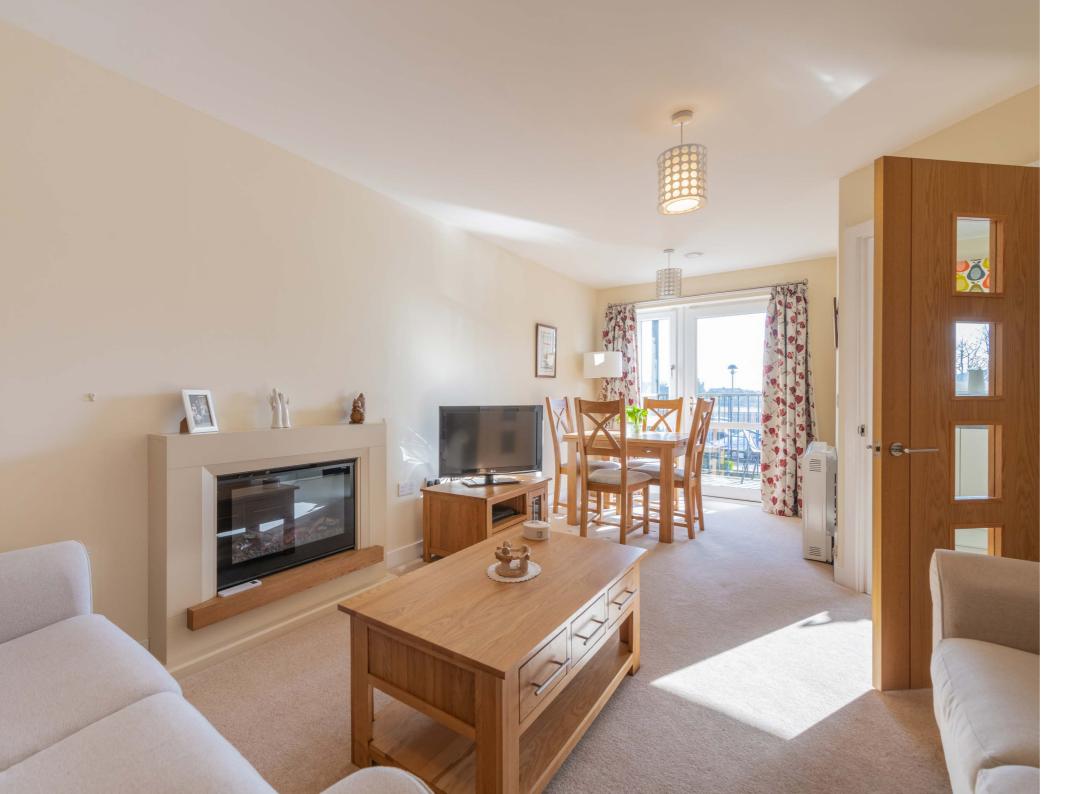

The accommodation on offer extends to a substantial open plan lounge/ dining area with door onto an enclosed balcony with southerly aspects, a modern, well fitted kitchen with integrated appliances, a good sized bedroom with walk-inwardrobe and the accommodation is completed by a spacious, contemporary shower room. All windows are double glazed for added warmth and efficiency.