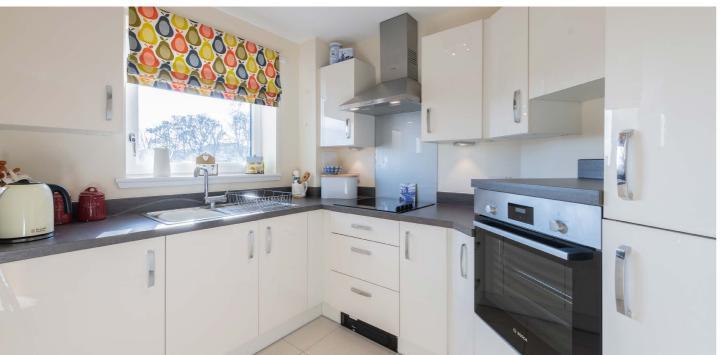

The accommodation on offer extends to a substantial open plan lounge/ dining area with door onto an enclosed balcony with southerly aspects, a modern, well fitted kitchen with integrated appliances, a good sized bedroom with walk-inwardrobe and the accommodation is completed by a spacious, contemporary shower room. All windows are double glazed for added warmth and efficiency.