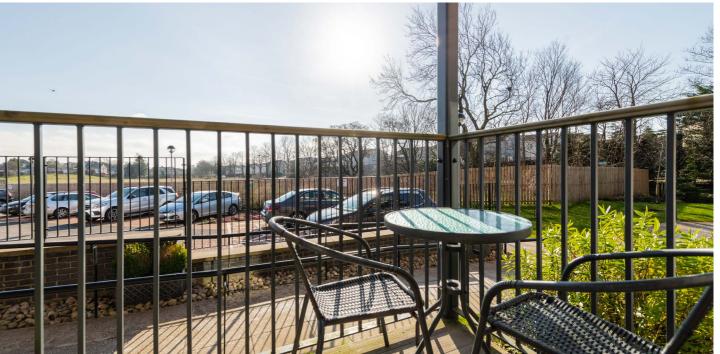

The accommodation on offer extends to a substantial open plan lounge/ dining area with door onto an enclosed balcony with southerly aspects, a modern, well fitted kitchen with integrated appliances, a good sized bedroom with walk-inwardrobe and the accommodation is completed by a spacious, contemporary shower room. All windows are double glazed for added warmth and efficiency.

Riverwood is an exclusive, recently built development promoting retirement living for those over sixty. Security is paramount with intruder alarms, a camera entry system and fire detection equipment in all homes and communal areas. The development benefits from an on-site house manager and there is also a 24-hour call system. Residents will have access to the whole complex, including the communal lounge, landscaped gardens, on-site car parking for permit holders and additionally, there is the added benefit of an overnight guest suite for visitors.