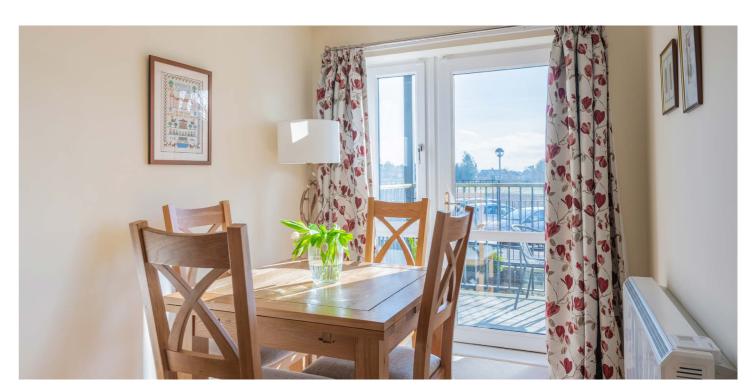

The accommodation on offer extends to a substantial open plan lounge/ dining area with door onto an enclosed balcony with southerly aspects, a modern, well fitted kitchen with integrated appliances, a good sized bedroom with walk-inwardrobe and the accommodation is completed by a spacious, contemporary shower room. All windows are double glazed for added warmth and efficiency.