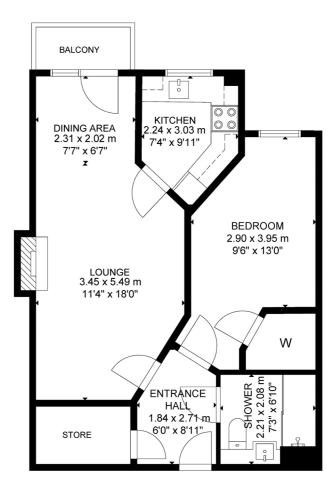

The accommodation on offer extends to a substantial open plan lounge/ dining area with door onto an enclosed balcony with southerly aspects, a modern, well fitted kitchen with integrated appliances, a good sized bedroom with walk-inwardrobe and the accommodation is completed by a spacious, contemporary shower room. All windows are double glazed for added warmth and efficiency.

#### BD3379 | Sat Nav: 101 Craigdhu Road, Milngavie, G62 7AD

\* All measurements and distances are approximate Floorplans are for illustration purposes and may not be to scale.