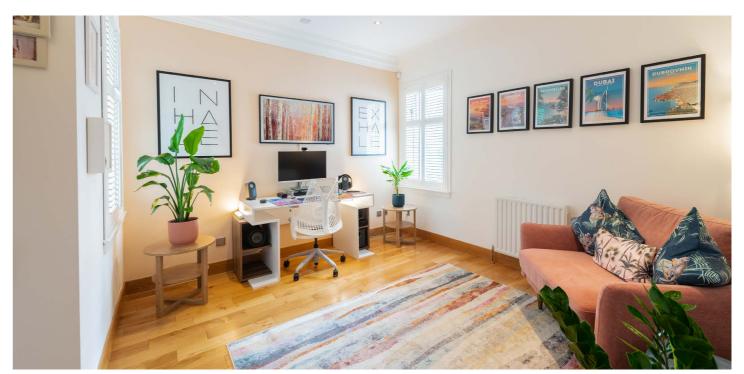

The generous accommodation extends to circa. 2,357 sq.ft. and enjoys South facing views to the rear over residents' gardens surrounded by mature trees.

The sumptuous interior extends to; impressive communal hall with storage cupboard, reception hallway, elegant formal lounge/dining room with feature fireplace, bedroom 4 currently utilised as a home office, family room with open plan Poggenpohl kitchen with built in Miele appliances, breakfast bar, stylish seating area with living flame gas fire, utility room, Clks/W.C.

Upper landing with storage off, two bedroom suites with ensuite and dressing room, further double bedroom, family bathroom.

Video door entry system, gas central heating double glazing.

Attractive, mature, landscaped residents' gardens, pillared entrance with electric gates, allocated parking for two cars, South facing residents' garden and garden store.