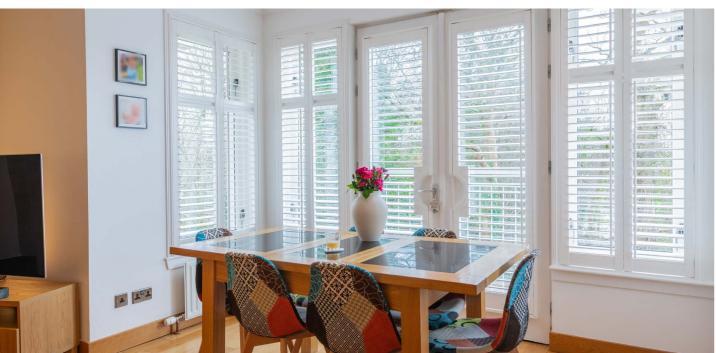

The generous accommodation extends to circa. 2,357 sq.ft. and enjoys South facing views to the rear over residents' gardens surrounded by mature trees.

The sumptuous interior extends to; impressive communal hall with storage cupboard, reception hallway, elegant formal lounge/dining room with feature fireplace, bedroom 4 currently utilised as a home office, family room with open plan Poggenpohl kitchen with built in Miele appliances, breakfast bar, stylish seating area with living flame gas fire, utility room, Clks/W.C.