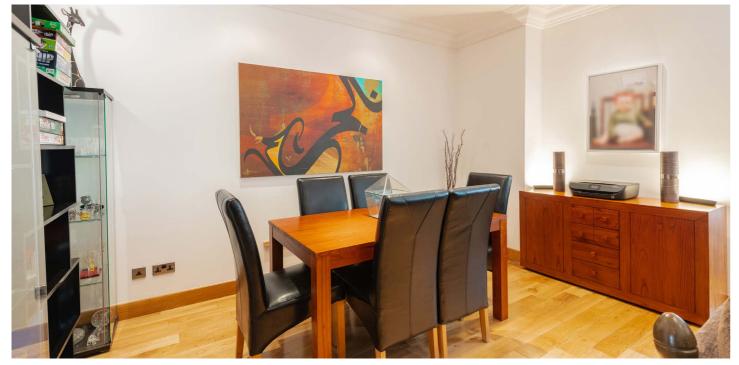

The generous accommodation extends to circa. 2,357 sq.ft. and enjoys South facing views to the rear over residents' gardens surrounded by mature trees.

The sumptuous interior extends to; impressive communal hall with storage cupboard, reception hallway, elegant formal lounge/dining room with feature fireplace, bedroom 4 currently utilised as a home office, family room with open plan Poggenpohl kitchen with built in Miele appliances, breakfast bar, stylish seating area with living flame gas fire, utility room, Clks/W.C.