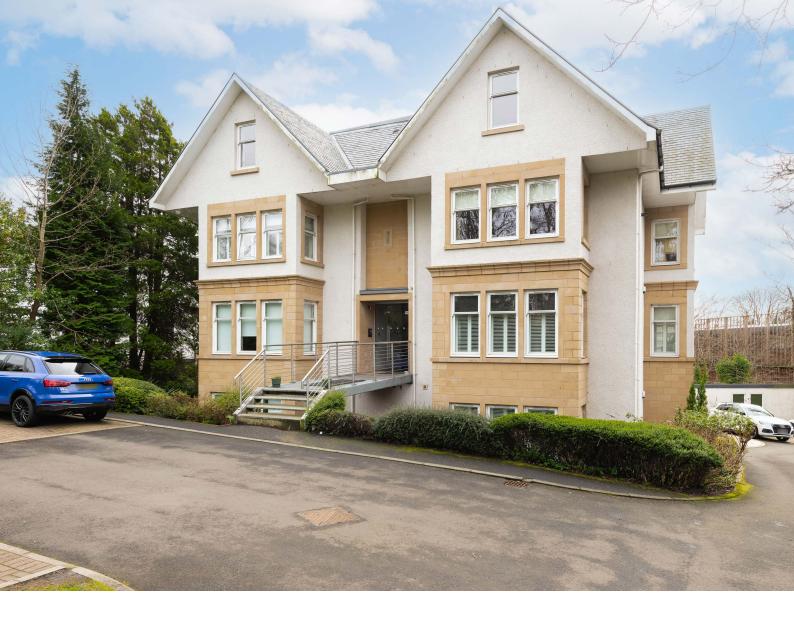

### 4 | BEDROOMS | 4 | BATHROOMS | 2 | PUBLIC ROOMS

A magnificent six apartment first and second floor Duplex within this highly sought after, prestigious development within one of Bearsden's most desired locations.

The generous accommodation extends to circa. 2,357 sq.ft. and enjoys South facing views to the rear over residents' gardens surrounded by mature trees.

The sumptuous interior extends to; impressive communal hall with storage cupboard, reception hallway, elegant formal lounge/dining room with feature fireplace, bedroom 4 currently utilised as a home office, family room with open plan Poggenpohl kitchen with built in Miele appliances, breakfast bar, stylish seating area with living flame gas fire, utility room, Clks/W.C.

Upper landing with storage off, two bedroom suites with ensuite and dressing room, further double bedroom, family bathroom.

Video door entry system, gas central heating double glazing.

Attractive, mature, landscaped residents' gardens, pillared entrance with electric gates, allocated parking for two cars, South facing residents' garden and garden store.