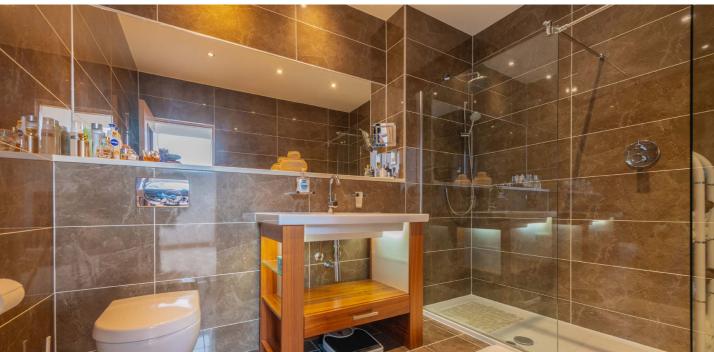

Upper landing with storage off, two bedroom suites with ensuite and dressing room, further double bedroom, family bathroom.

Video door entry system, gas central heating double glazing.

Attractive, mature, landscaped residents' gardens, pillared entrance with electric gates, allocated parking for two cars, South facing residents' garden and garden store.