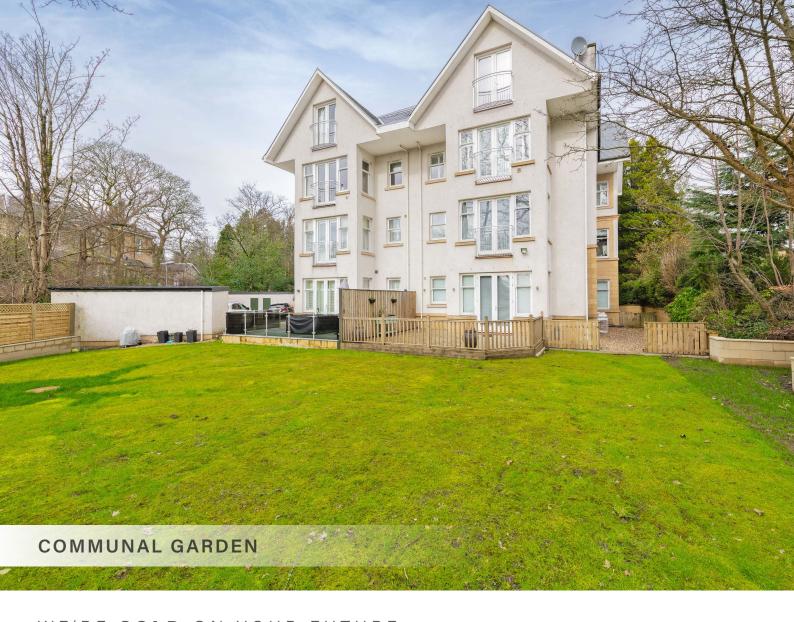

Upper landing with storage off, two bedroom suites with ensuite and dressing room, further double bedroom, family bathroom.

Video door entry system, gas central heating double glazing.

Attractive, mature, landscaped residents' gardens, pillared entrance with electric gates, allocated parking for two cars, South facing residents' garden and garden store.