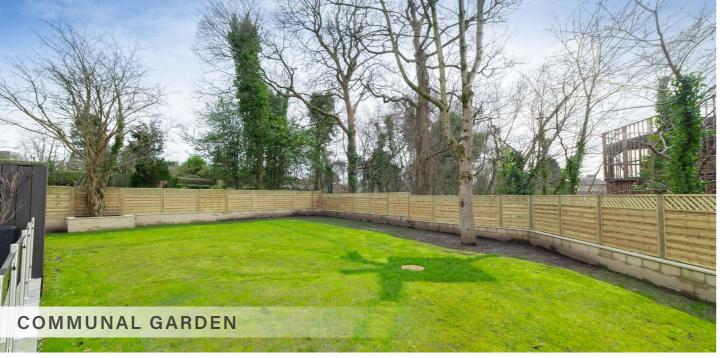

Upper landing with storage off, two bedroom suites with ensuite and dressing room, further double bedroom, family bathroom.

Video door entry system, gas central heating double glazing.

Attractive, mature, landscaped residents' gardens, pillared entrance with electric gates, allocated parking for two cars, South facing residents' garden and garden store.