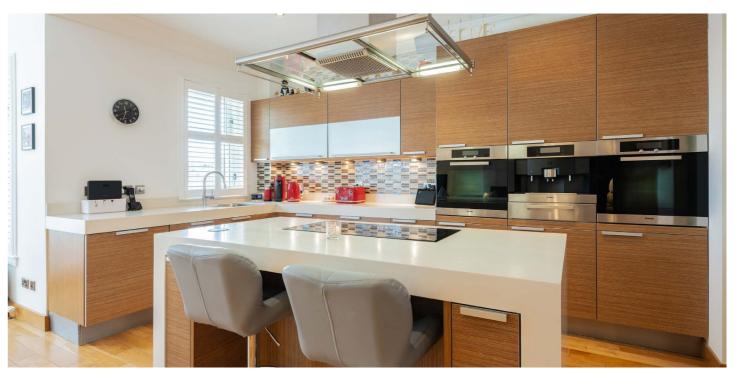

The generous accommodation extends to circa. 2,357 sq.ft. and enjoys South facing views to the rear over residents' gardens surrounded by mature trees.

The sumptuous interior extends to; impressive communal hall with storage cupboard, reception hallway, elegant formal lounge/dining room with feature fireplace, bedroom 4 currently utilised as a home office, family room with open plan Poggenpohl kitchen with built in Miele appliances, breakfast bar, stylish seating area with living flame gas fire, utility room, Clks/W.C.