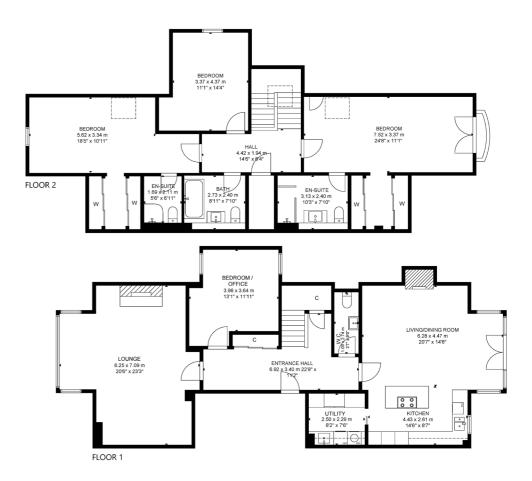

### 4 | BEDROOMS | 4 | BATHROOMS | 2 | PUBLIC ROOMS

A magnificent six apartment first and second floor Duplex within this highly sought after, prestigious development within one of Bearsden's most desired locations.

The generous accommodation extends to circa. 2,357 sq.ft. and enjoys South facing views to the rear over residents' gardens surrounded by mature trees.

The sumptuous interior extends to; impressive communal hall with storage cupboard, reception hallway, elegant formal lounge/dining room with feature fireplace, bedroom 4 currently utilised as a home office, family room with open plan Poggenpohl kitchen with built in Miele appliances, breakfast bar, stylish seating area with living flame gas fire, utility room, Clks/W.C.

Upper landing with storage off, two bedroom suites with ensuite and dressing room, further double bedroom, family bathroom.

Video door entry system, gas central heating double glazing.

Attractive, mature, landscaped residents' gardens, pillared entrance with electric gates, allocated parking for two cars, South facing residents' garden and garden store.

#### BD3381 | Sat Nav: 2A Ralston Road, Bearsden, G61 3SS

\* All measurements and distances are approximate Floorplans are for illustration purposes and may not be to scale.