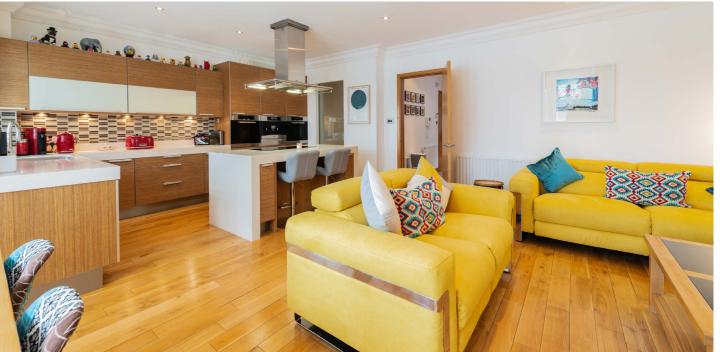

The generous accommodation extends to circa. 2,357 sq.ft. and enjoys South facing views to the rear over residents' gardens surrounded by mature trees.

The sumptuous interior extends to; impressive communal hall with storage cupboard, reception hallway, elegant formal lounge/dining room with feature fireplace, bedroom 4 currently utilised as a home office, family room with open plan Poggenpohl kitchen with built in Miele appliances, breakfast bar, stylish seating area with living flame gas fire, utility room, Clks/W.C.