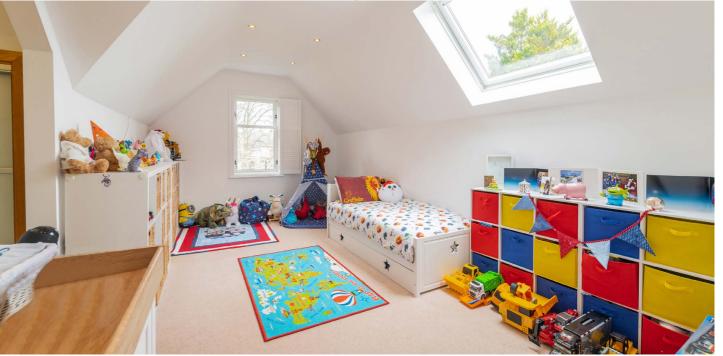

The generous accommodation extends to circa. 2,357 sq.ft. and enjoys South facing views to the rear over residents' gardens surrounded by mature trees.

The sumptuous interior extends to; impressive communal hall with storage cupboard, reception hallway, elegant formal lounge/dining room with feature fireplace, bedroom 4 currently utilised as a home office, family room with open plan Poggenpohl kitchen with built in Miele appliances, breakfast bar, stylish seating area with living flame gas fire, utility room, Clks/W.C.

Upper landing with storage off, two bedroom suites with ensuite and dressing room, further double bedroom, family bathroom.

Video door entry system, gas central heating double glazing.

Attractive, mature, landscaped residents' gardens, pillared entrance with electric gates, allocated parking for two cars, South facing residents' garden and garden store.