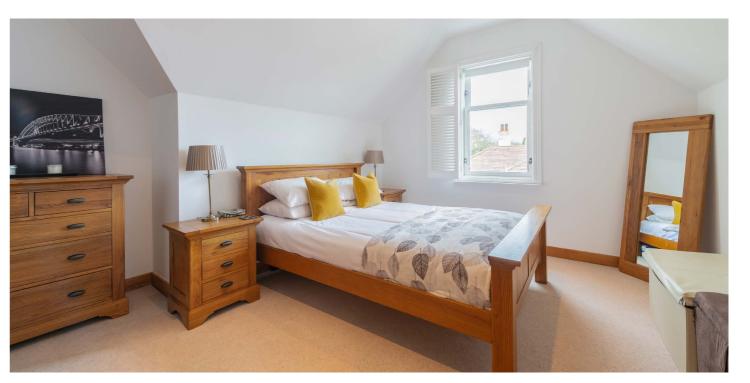

The generous accommodation extends to circa. 2,357 sq.ft. and enjoys South facing views to the rear over residents' gardens surrounded by mature trees.

The sumptuous interior extends to; impressive communal hall with storage cupboard, reception hallway, elegant formal lounge/dining room with feature fireplace, bedroom 4 currently utilised as a home office, family room with open plan Poggenpohl kitchen with built in Miele appliances, breakfast bar, stylish seating area with living flame gas fire, utility room, Clks/W.C.

Upper landing with storage off, two bedroom suites with ensuite and dressing room, further double bedroom, family bathroom.

Video door entry system, gas central heating double glazing.

Attractive, mature, landscaped residents' gardens, pillared entrance with electric gates, allocated parking for two cars, South facing residents' garden and garden store.