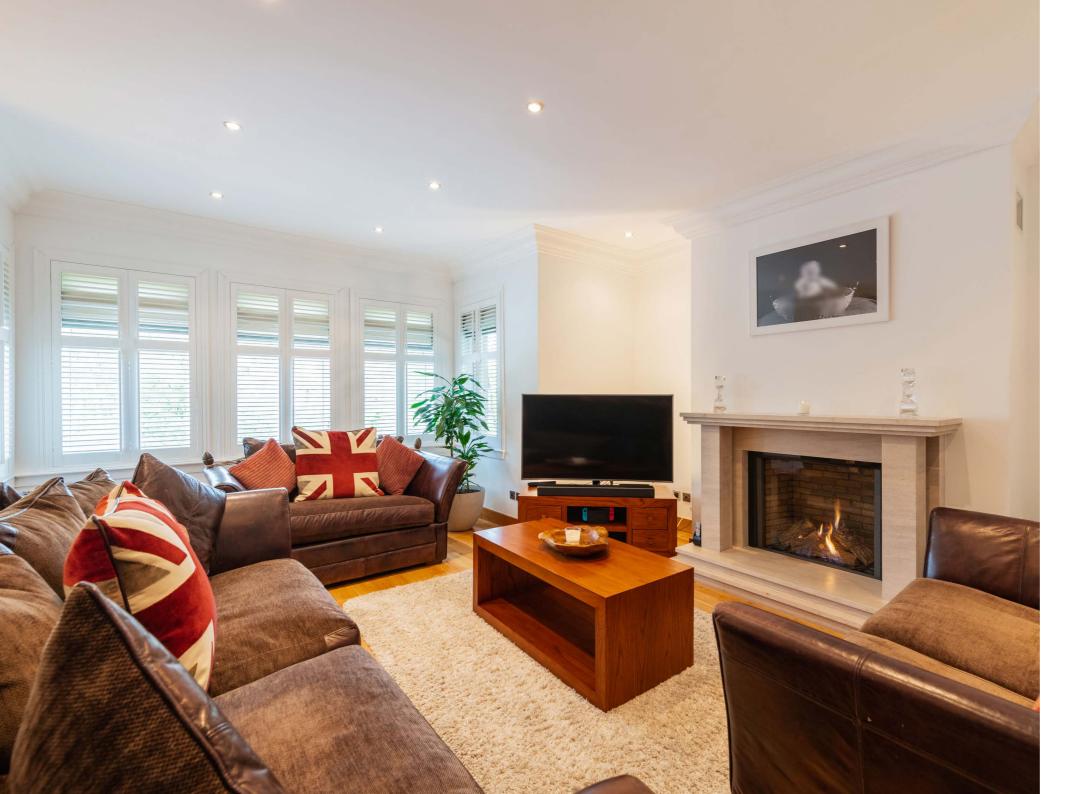

The generous accommodation extends to circa. 2,357 sq.ft. and enjoys South facing views to the rear over residents' gardens surrounded by mature trees.

The sumptuous interior extends to; impressive communal hall with storage cupboard, reception hallway, elegant formal lounge/dining room with feature fireplace, bedroom 4 currently utilised as a home office, family room with open plan Poggenpohl kitchen with built in Miele appliances, breakfast bar, stylish seating area with living flame gas fire, utility room, Clks/W.C.