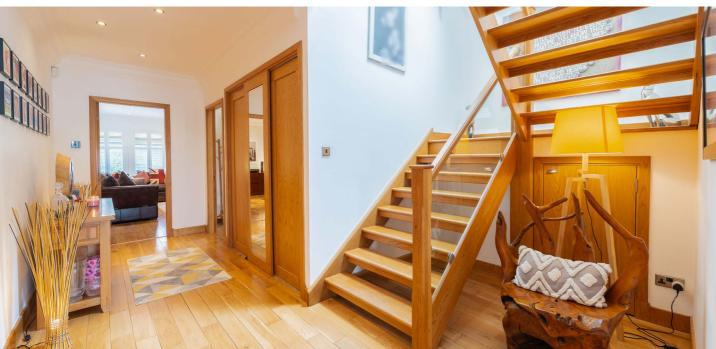

Upper landing with storage off, two bedroom suites with ensuite and dressing room, further double bedroom, family bathroom.

Video door entry system, gas central heating double glazing.

Attractive, mature, landscaped residents' gardens, pillared entrance with electric gates, allocated parking for two cars, South facing residents' garden and garden store.