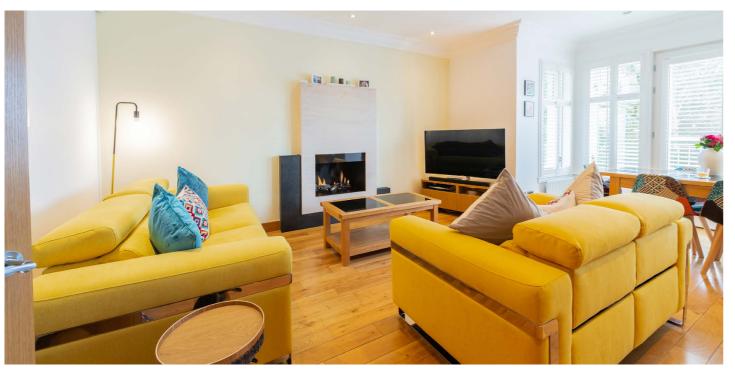

The generous accommodation extends to circa. 2,357 sq.ft. and enjoys South facing views to the rear over residents' gardens surrounded by mature trees.

The sumptuous interior extends to; impressive communal hall with storage cupboard, reception hallway, elegant formal lounge/dining room with feature fireplace, bedroom 4 currently utilised as a home office, family room with open plan Poggenpohl kitchen with built in Miele appliances, breakfast bar, stylish seating area with living flame gas fire, utility room, Clks/W.C.