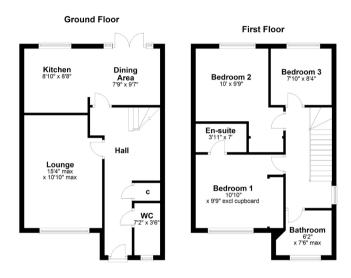

# 3 | BEDROOMS 3 | BATHROOMS 1 | PUBLIC ROOM

A beautifully presented and rarely available three bedroom semi detached villa with dining kitchen and large level garden set within this sought after estate in Kilbarchan.

- Beautifully presented modern semi-detached villa in culde-sac setting
- Spacious lounge with large front facing window
- Stylish dining kitchen with integral appliances and French doors to garden
- Three well proportioned bedrooms, two of which feature built-in wardrobes
- Downstairs WC, family bathroom and principle en-suite
- Extensive Monoblock driveway
- Large rear garden with patio, decking and lawn area
- Modern gas central heating system and double glazing throughout