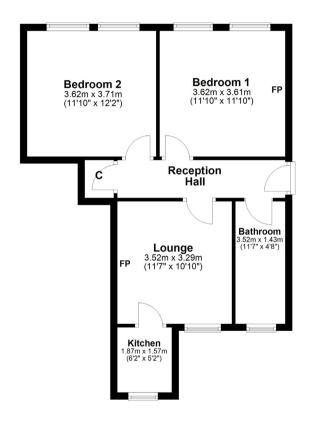

## 2 | BEDROOMS 1 | BATHROOM 1 | PUBLIC ROOM

Centrally located and well placed for ease of access to the town centre, promenade, train and bus terminals, 7A Brisbane Road is a traditionally built first floor flat that will suit buyers of all age ranges.

- Central location.
- Two double bedrooms.
- First floor location.
- Private enclosed rear garden.