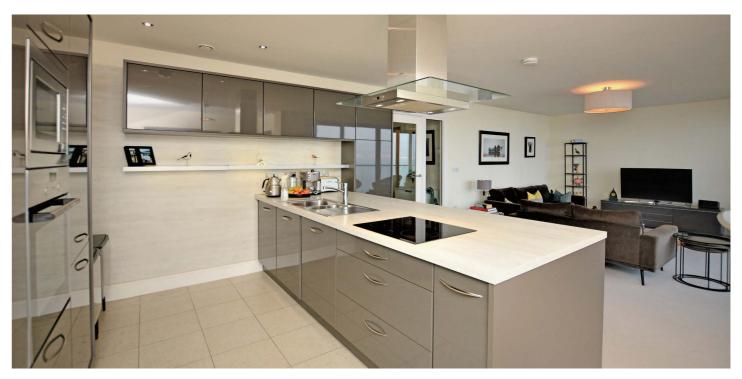

In more detail the accommodation on offer comprises a well maintained entrance hallway entered via secure entry phone system giving both stair and lift access to the apartment. Upon entering, a broad reception hallway with plumbed utility cupboard gives access to a stunning lounge/kitchen/ diner laid on an open plan basis taking full advantage of the fabulous views. The kitchen is fitted with a range of wall and base units with integrated appliances to include induction hob, extractor, oven, microwave, fridge, freezer and dishwasher. The dining area has a set of French doors opening to a Paris balcony and a glazed door giving access to a private, sheltered external balcony with panoramic water views. The lounge also has a set of glazed patio doors which open to the external balcony. The property has two well proportioned double bedrooms both with built in wardrobe storage. The master bedroom enjoys a fully tiled ensuite shower room with a four piece suite to include his and her wash hand basins, corner shower cubicle and WC. The main bathroom is fitted with a three piece suite to include WC, wash hand basin and bath. There is tiling to the floor and to half height on the walls. In addition to the above the property has double glazing, gas central heating, access to secure external storage and two allocated parking spaces to the rear of the development in addition to additional visitor parking.