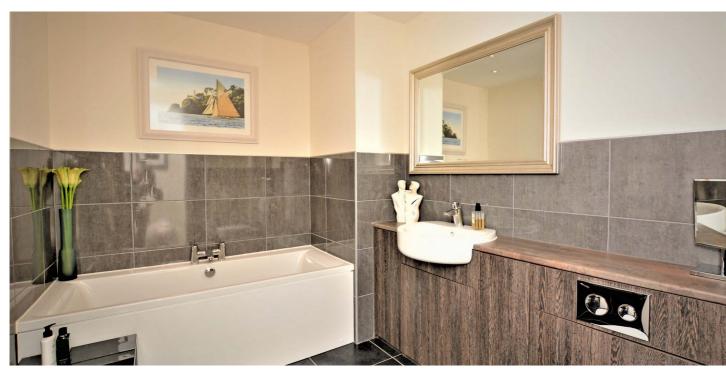

In more detail the accommodation on offer comprises a well maintained entrance hallway entered via secure entry phone system giving both stair and lift access to the apartment. Upon entering, a broad reception hallway with plumbed utility cupboard gives access to a stunning lounge/kitchen/ diner laid on an open plan basis taking full advantage of the fabulous views. The kitchen is fitted with a range of wall and base units with integrated appliances to include induction hob, extractor, oven, microwave, fridge, freezer and dishwasher. The dining area has a set of French doors opening to a Paris balcony and a glazed door giving access to a private, sheltered external balcony with panoramic water views. The lounge also has a set of glazed patio doors which open to the external balcony. The property has two well proportioned double bedrooms both with built in wardrobe storage. The master bedroom enjoys a fully tiled ensuite shower room with a four piece suite to include his and her wash hand basins, corner shower cubicle and WC. The main bathroom is fitted with a three piece suite to include WC, wash hand basin and bath. There is tiling to the floor and to half height on the walls. In addition to the above the property has double glazing, gas central heating, access to secure external storage and two allocated parking spaces to the rear of the development in addition to additional visitor parking.