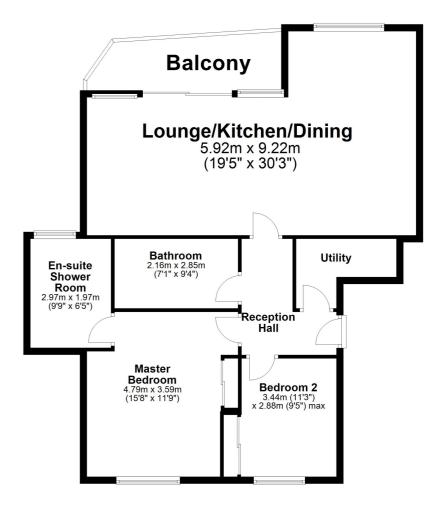

In more detail the accommodation on offer comprises a well maintained entrance hallway entered via secure entry phone system giving both stair and lift access to the apartment. Upon entering, a broad reception hallway with plumbed utility cupboard gives access to a stunning lounge/kitchen/ diner laid on an open plan basis taking full advantage of the fabulous views. The kitchen is fitted with a range of wall and base units with integrated appliances to include induction hob, extractor, oven, microwave, fridge, freezer and dishwasher. The dining area has a set of French doors opening to a Paris balcony and a glazed door giving access to a private, sheltered external balcony with panoramic water views. The lounge also has a set of glazed patio doors which open to the external balcony. The property has two well proportioned double bedrooms both with built in wardrobe storage. The master bedroom enjoys a fully tiled ensuite shower room with a four piece suite to include his and her wash hand basins, corner shower cubicle and WC. The main bathroom is fitted with a three piece suite to include WC, wash hand basin and bath. There is tiling to the floor and to half height on the walls. In addition to the above the property has double glazing, gas central heating, access to secure external storage and two allocated parking spaces to the rear of the development in addition to additional visitor parking.

LA1594 | Sat Nav: 106 Cloch Road, Gourock, PA19 1FF

\* All measurements and distances are approximate Floorplans are for illustration purposes and may not be to scale.