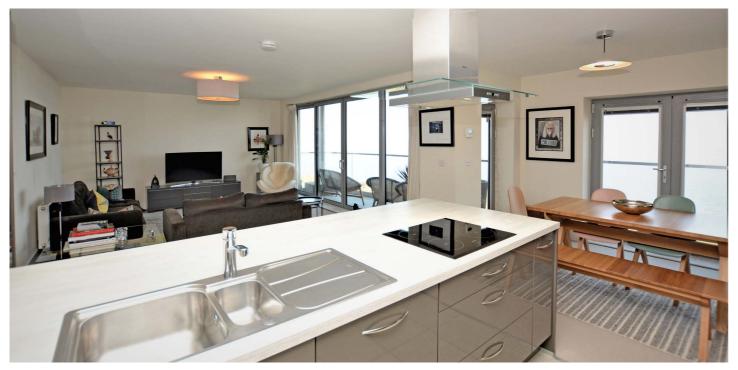

In more detail the accommodation on offer comprises a well maintained entrance hallway entered via secure entry phone system giving both stair and lift access to the apartment. Upon entering, a broad reception hallway with plumbed utility cupboard gives access to a stunning lounge/kitchen/ diner laid on an open plan basis taking full advantage of the fabulous views. The kitchen is fitted with a range of wall and base units with integrated appliances to include induction hob, extractor, oven, microwave, fridge, freezer and dishwasher. The dining area has a set of French doors opening to a Paris balcony and a glazed door giving access to a private, sheltered external balcony with panoramic water views. The lounge also has a set of glazed patio doors which open to the external balcony. The property has two well proportioned double bedrooms both with built in wardrobe storage. The master bedroom enjoys a fully tiled ensuite shower room with a four piece suite to include his and her wash hand basins, corner shower cubicle and WC. The main bathroom is fitted with a three piece suite to include WC, wash hand basin and bath. There is tiling to the floor and to half height on the walls. In addition to the above the property has double glazing, gas central heating, access to secure external storage and two allocated parking spaces to the rear of the development in addition to additional visitor parking.