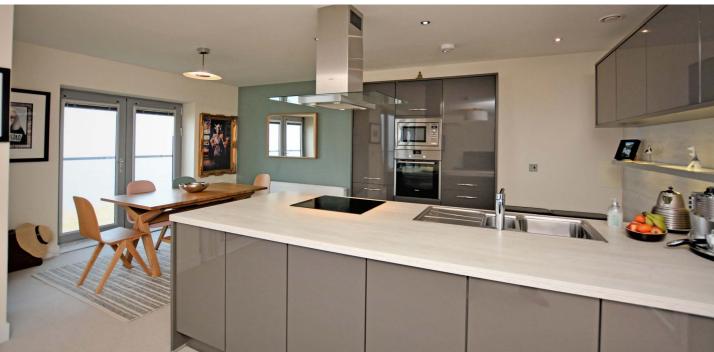

In more detail the accommodation on offer comprises a well maintained entrance hallway entered via secure entry phone system giving both stair and lift access to the apartment. Upon entering, a broad reception hallway with plumbed utility cupboard gives access to a stunning lounge/kitchen/ diner laid on an open plan basis taking full advantage of the fabulous views. The kitchen is fitted with a range of wall and base units with integrated appliances to include induction hob, extractor, oven, microwave, fridge, freezer and dishwasher. The dining area has a set of French doors opening to a Paris balcony and a glazed door giving access to a private, sheltered external balcony with panoramic water views. The lounge also has a set of glazed patio doors which open to the external balcony. The property has two well proportioned double bedrooms both with built in wardrobe storage. The master bedroom enjoys a fully tiled ensuite shower room with a four piece suite to include his and her wash hand basins, corner shower cubicle and WC. The main bathroom is fitted with a three piece suite to include WC, wash hand basin and bath. There is tiling to the floor and to half height on the walls. In addition to the above the property has double glazing, gas central heating, access to secure external storage and two allocated parking spaces to the rear of the development in addition to additional visitor parking.