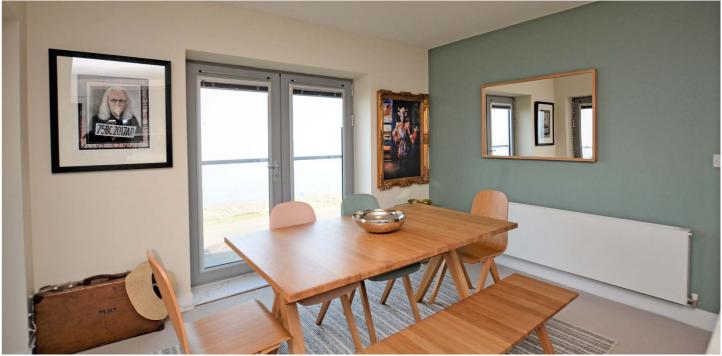

In more detail the accommodation on offer comprises a well maintained entrance hallway entered via secure entry phone system giving both stair and lift access to the apartment. Upon entering, a broad reception hallway with plumbed utility cupboard gives access to a stunning lounge/kitchen/ diner laid on an open plan basis taking full advantage of the fabulous views. The kitchen is fitted with a range of wall and base units with integrated appliances to include induction hob, extractor, oven, microwave, fridge, freezer and dishwasher. The dining area has a set of French doors opening to a Paris balcony and a glazed door giving access to a private, sheltered external balcony with panoramic water views. The lounge also has a set of glazed patio doors which open to the external balcony. The property has two well proportioned double bedrooms both with built in wardrobe storage. The master bedroom enjoys a fully tiled ensuite shower room with a four piece suite to include his and her wash hand basins, corner shower cubicle and WC. The main bathroom is fitted with a three piece suite to include WC, wash hand basin and bath. There is tiling to the floor and to half height on the walls. In addition to the above the property has double glazing, gas central heating, access to secure external storage and two allocated parking spaces to the rear of the development in addition to additional visitor parking.