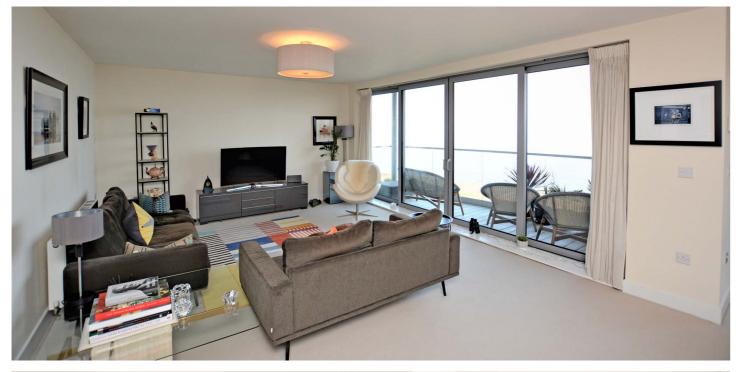

### 2 | BEDROOMS 2 | BATHROOMS 1 | PUBLIC ROOM

Occupying a second floor position within this ever sought after development of executive apartments recently constructed by Merchant Homes and enjoying a high internal specification with enviable views of the Firth of Clyde, 2/1, 106 Cloch Road is a fabulous home that will hold appeal for a broad range of clients.

In more detail the accommodation on offer comprises a well maintained entrance hallway entered via secure entry phone system giving both stair and lift access to the apartment. Upon entering, a broad reception hallway with plumbed utility cupboard gives access to a stunning lounge/kitchen/ diner laid on an open plan basis taking full advantage of the fabulous views. The kitchen is fitted with a range of wall and base units with integrated appliances to include induction hob, extractor, oven, microwave, fridge, freezer and dishwasher. The dining area has a set of French doors opening to a Paris balcony and a glazed door giving access to a private, sheltered external balcony with panoramic water views. The lounge also has a set of glazed patio doors which open to the external balcony. The property has two well proportioned double bedrooms both with built in wardrobe storage. The master bedroom enjoys a fully tiled ensuite shower room with a four piece suite to include his and her wash hand basins, corner shower cubicle and WC. The main bathroom is fitted with a three piece suite to include WC, wash hand basin and bath. There is tiling to the floor and to half height on the walls. In addition to the above the property has double glazing, gas central heating, access to secure external storage and two allocated parking spaces to the rear of the development in addition to additional visitor parking.