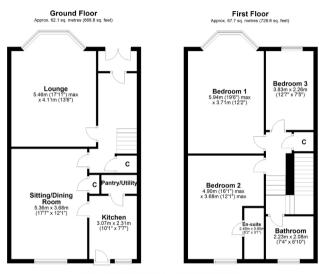

Total area: approx. 129.8 sq. metres (1397.4 sq. feet)

### SS4072 | Sat Nav: 43 Third Avenue, Kings Park, G44 4TQ

All measurements and distances are approximate. Floorplans are for illustration purposes and may not be to scale.

For the full home report visit www.corumproperty.co.uk