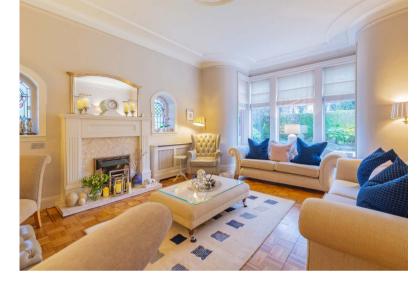

The ground floor accommodation includes; sheltered gable end porch, vestibule, grand reception hallway with cloakroom/wc adjacent, box bay windowed living room, bay windowed dining room with original butler's pantry to the rear which leads through to a beautifully fitted kitchen including centre island. Adjacent to the kitchen is a large walk-in pantry and a rear vestibule gives access to an elevated terrace with staircase leading to garden level.