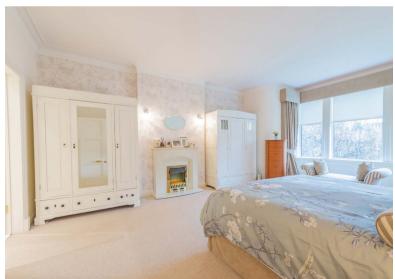

The original broad staircase with timber balustrade leads to first floor level revealing four double sized bedrooms, the principal bedroom has a sleek en-suite shower room and a refurbished four piece bathroom suite is accessed from first floor landing.