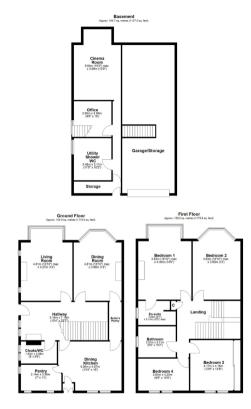

The ground floor accommodation includes; sheltered gable end porch, vestibule, grand reception hallway with cloakroom/wc adjacent, box bay windowed living room, bay windowed dining room with original butler's pantry to the rear which leads through to a beautifully fitted kitchen including centre island. Adjacent to the kitchen is a large walk-in pantry and a rear vestibule gives access to an elevated terrace with staircase leading to garden level.

The original broad staircase with timber balustrade leads to first floor level revealing four double sized bedrooms, the principal bedroom has a sleek en-suite shower room and a refurbished four piece bathroom suite is accessed from first floor landing.

A concealed staircase from the butler's pantry leads into the basement of the building revealing a superb cinema room, a designated home office and a large utility room housing the boiler, wc and a shower cubicle. A glazed rear door gives access out to the garden and the remaining basement area is a substantial drive-in garage via electric door. This space provides excellent dry storage underneath the dining room above.

\$\$4075 | Sat Nav: "Homelea", 53 Merrylee Road, Newlands, G43 2SW

All measurements and distances are approximate. Floorplans are for illustration purposes and may not be to scale.

For the full home report visit **www.corumproperty.co.uk** 