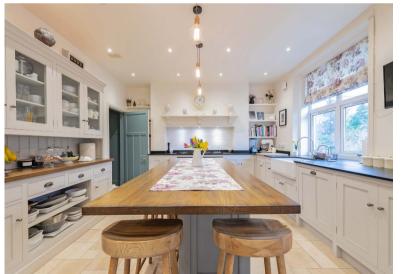

The ground floor accommodation includes; sheltered gable end porch, vestibule, grand reception hallway with cloakroom/wc adjacent, box bay windowed living room, bay windowed dining room with original butler's pantry to the rear which leads through to a beautifully fitted kitchen including centre island. Adjacent to the kitchen is a large walk-in pantry and a rear vestibule gives access to an elevated terrace with staircase leading to garden level.