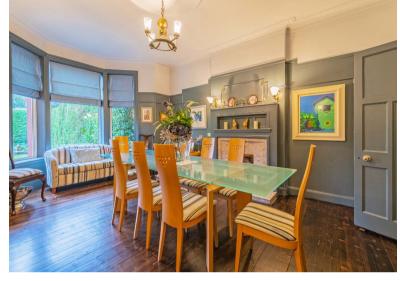

The ground floor accommodation includes; sheltered gable end porch, vestibule, grand reception hallway with cloakroom/wc adjacent, box bay windowed living room, bay windowed dining room with original butler's pantry to the rear which leads through to a beautifully fitted kitchen including centre island. Adjacent to the kitchen is a large walk-in pantry and a rear vestibule gives access to an elevated terrace with staircase leading to garden level.