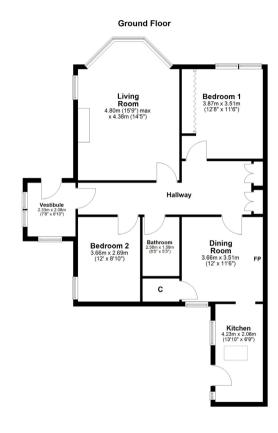

## 2 | BEDROOMS 1 | BATHROOM 2 | PUBLIC ROOMS

A wonderful lower conversion with main door access, driveway parking and private South facing gardens.

- Charming lower conversion property
- Four versatile apartments in total
- Private driveway and main door access
- Living room with wood burning stove
- Large South facing front garden
- 500 yards from Newlands Park

SS4076 | Sat Nav: 53 Monreith Road, Newlands, Glasgow, G43 2NZ

All measurements and distances are approximate. Floorplans are for illustration purposes and may not be to scale.

For the full home report visit www.corumproperty.co.uk