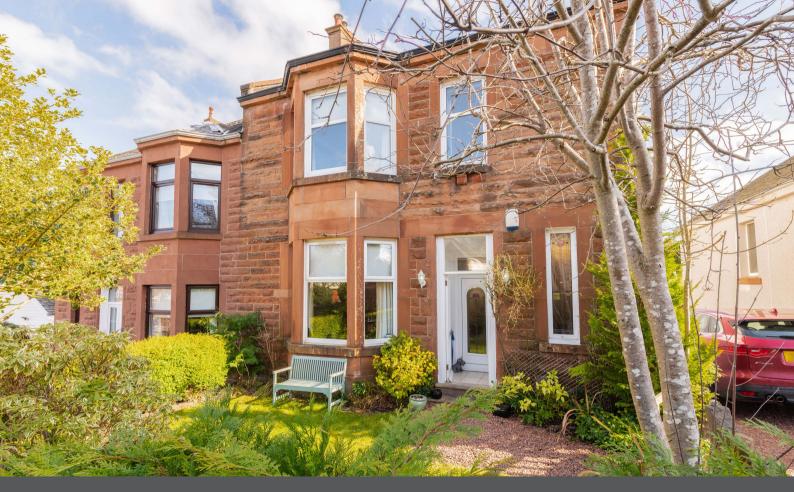

# 95 COURTHILL AVENUE OLD CATHCART

### 3 | BEDROOMS 2 | BATHROOMS 2 | PUBLIC ROOMS

An exceptional red sandstone semi-detached villa, set at the end of Courthill Avenue and presented in superb order throughout.

- Broad hallway, large bay windowed lounge
- Exceptional open plan kitchen / dining / family room
- · Sizable utility room with shower room off
- 3 bedrooms and generous family bathroom at first floor
- Huge, floored attic space with four Velux windows
- Driveway, beautiful, well stocked garden grounds, superb
  outhouse / office