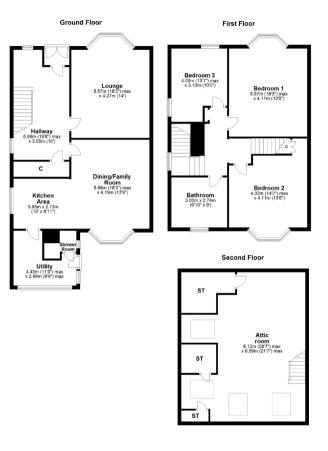

### 3 | BEDROOMS 2 | BATHROOMS 2 | PUBLIC ROOMS

An exceptional red sandstone semi-detached villa, set at the end of Courthill Avenue and presented in superb order throughout.

- Broad hallway, large bay windowed lounge
- Exceptional open plan kitchen / dining / family room
- · Sizable utility room with shower room off
- 3 bedrooms and generous family bathroom at first floor
- Huge, floored attic space with four Velux windows
- Driveway, beautiful, well stocked garden grounds, superb
  outhouse / office

SS4077 | Sat Nav: 95 Courthill Avenue, Old Cathcart, Glasgow, G44 5AB

All measurements and distances are approximate. Floorplans are for illustration purposes and may not be to scale.

For the full home report visit www.corumproperty.co.uk