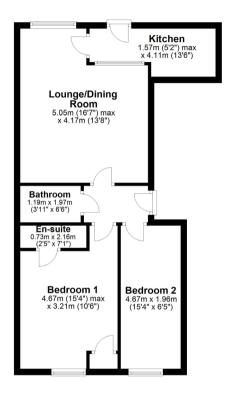

## 2 | BEDROOMS 2 | BATHROOMS 1 | PUBLIC ROOM

An immaculate garden level flat, offering well laid out accommodation and a modern specification, positioned in the heart of the Strathburgo district.

- Garden level conversion of B-listed townhouse
- Entrance vestibule, modern kitchen
- Generous lounge /dining room
- Two bedrooms, 2 modern bathrooms
- Private front gardens & access to part of rear gardens
- Thriving conservation area
- Home report available to download from 'Web Details' below

\$\$4079 | Sat Nav: 12A Regent Park Square, Strathbungo, G41 2AG

All measurements and distances are approximate. Floorplans are for illustration purposes and may not be to scale.

For the full home report visit www.corumproperty.co.uk