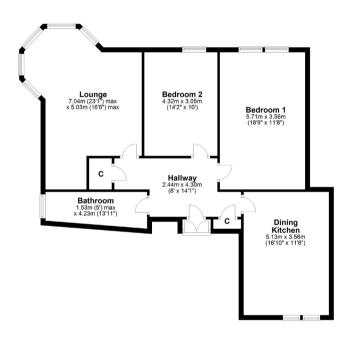

## 2 | BEDROOMS 1 | BATHROOM 1 | PUBLIC ROOM

An exceptional corner position flat, set on the top floor with lovely open aspects over neighbouring streets via the oriel window.

- Broad hallway, excellent storage
- Corner lounge with oriel window and fireplace
- Two double bedrooms (master with fireplace)
- Upgraded dining sized kitchen
- Bright bathroom with white suite
- GCH, DG, well tended communal gardens

SS4080 | Sat Nav: 3/2, 5 Edgemont Street, Shawlands, Glasgow, G41 3EH

All measurements and distances are approximate. Floorplans are for illustration purposes and may not be to scale.

For the full home report visit  ${\bf www.corumproperty.co.uk}$ 