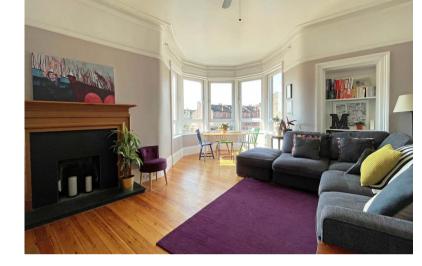

## 2 | BEDROOMS 1 | BATHROOM 1 | PUBLIC ROOM

An exceptional corner position flat, set on the top floor with lovely open aspects over neighbouring streets via the oriel window.

- Broad hallway, excellent storage
- Corner lounge with oriel window and fireplace
- Two double bedrooms (master with fireplace)
- Upgraded dining sized kitchen
- Bright bathroom with white suite
- GCH, DG, well tended communal gardens