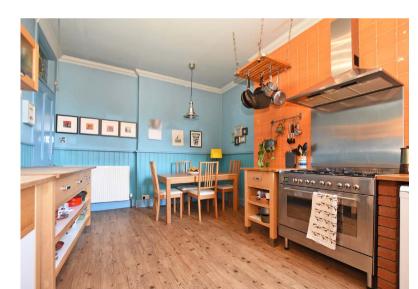

## 2 | BEDROOMS 1 | BATHROOM 1 | PUBLIC ROOM

An exceptional corner position flat, set on the top floor with lovely open aspects over neighbouring streets via the oriel window.

- Broad hallway, excellent storage
- Corner lounge with oriel window and fireplace
- Two double bedrooms (master with fireplace)
- Upgraded dining sized kitchen
- Bright bathroom with white suite
- GCH, DG, well tended communal gardens