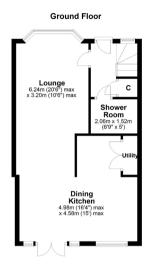

### SS4084 | Sat Nav: 6 Brenfield Avenue, Muirend, G44 3LR

All measurements and distances are approximate. Floorplans are for illustration purposes and may not be to scale.

For the full home report visit www.corumproperty.co.uk