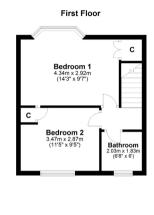

### SS4084 | Sat Nav: 6 Brenfield Avenue, Muirend, G44 3LR

All measurements and distances are approximate. Floorplans are for illustration purposes and may not be to scale.

For the full home report visit www.corumproperty.co.uk