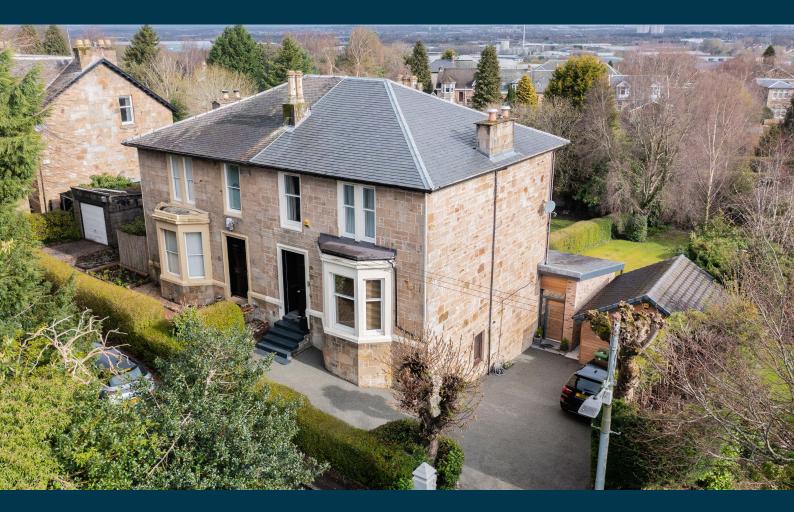

## A period sandstone, 5 bedroom semi-detached villa, comprehensively remodelled and presented for sale in turnkey order.

Set within extensive established garden grounds, a period sandstone semi detached villa originally dating from 1895 or thereby.

Adjacent to the dining room, a small hallway with boot room and access door allows passage from this space to the driveway / side of the building. Specification includes gas central heating and double glazing. Externally, the property affords driveway parking for at least three or four vehicles with additional on street parking and passage to a large double garage which has been upgraded and converted to form a flexible space currently used as an art studio / gym. Further down the garden there is a separate garden room with storage attached and a timber garden shed.

The rear gardens are of huge proportions fully enclosed providing a high level of privacy. In summary, 5 Prospect Avenue provides an excellent flexible home framework for either a professional couple who can work from home or a larger family.