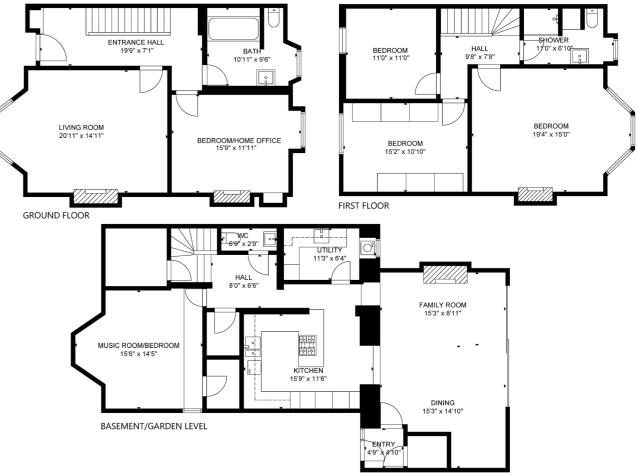

The property has been comprehensively remodeled and upgraded by the current owners and is now presented for sale in turnkey order throughout.

This fantastic family home provides versatile accommodation within 7/8 apartments formed over three highly useable levels. Accommodation comprises entrance vestibule, welcoming hallway, formal bay windowed lounge, office/bedroom 5 and highly contemporary main bathroom.

The original staircase leads to first floor revealing three flexible bedrooms and beautifully appointed main house shower room.

From the ground floor hall, a bespoke staircase leads to garden level revealing walk in store room, bedroom four/ music studio, cloaks WC and fantastic, modern split level integrated living / dining kitchen with dedicated utility room to the side.

The well appointed kitchen leads through in an open plan basis to a large sitting room with focal point fire and open plan dining area to the side, full length sliding screen onto a large terrace at the rear overlooking the garden.

Adjacent to the dining room, a small hallway with boot room and access door allows passage from this space to the driveway / side of the building. Specification includes gas central heating and double glazing. Externally, the property affords driveway parking for at least three or four vehicles with additional on street parking and passage to a large double garage which has been upgraded and converted to form a flexible space currently used as an art studio / gym. Further down the garden there is a separate garden room with storage attached and a timber garden shed.

SS4090 | Sat Nav: 5 Prospect Avenue, Cambuslang, G72 8BW For the full home report visit **www.corumproperty.co.uk** \* All measurements and distances are approximate Floorplans are for illustration purposes and may not be to scale.