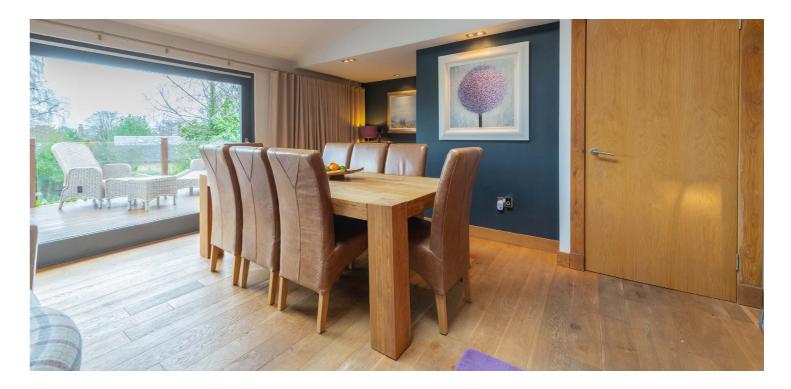

The well appointed kitchen leads through in an open plan basis to a large sitting room with focal point fire and open plan dining area to the side, full length sliding screen onto a large terrace at the rear overlooking the garden.