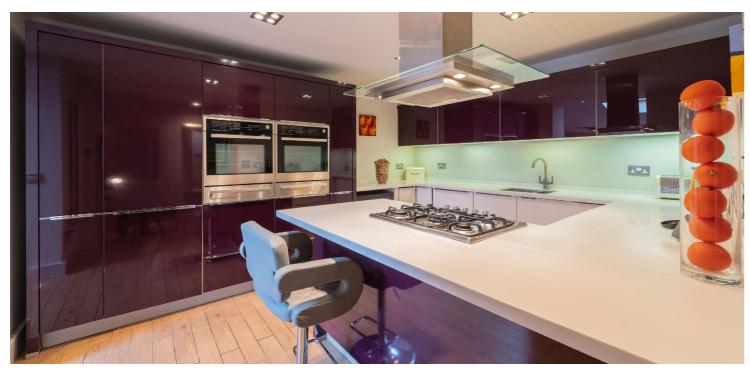

The original staircase leads to first floor revealing three flexible bedrooms and beautifully appointed main house shower room.

From the ground floor hall, a bespoke staircase leads to garden level revealing walk in store room, bedroom four/ music studio, cloaks WC and fantastic, modern split level integrated living / dining kitchen with dedicated utility room to the side.

The well appointed kitchen leads through in an open plan basis to a large sitting room with focal point fire and open plan dining area to the side, full length sliding screen onto a large terrace at the rear overlooking the garden.