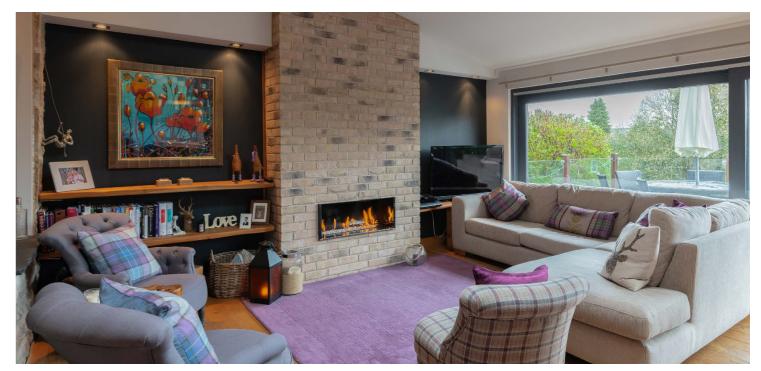

The well appointed kitchen leads through in an open plan basis to a large sitting room with focal point fire and open plan dining area to the side, full length sliding screen onto a large terrace at the rear overlooking the garden.