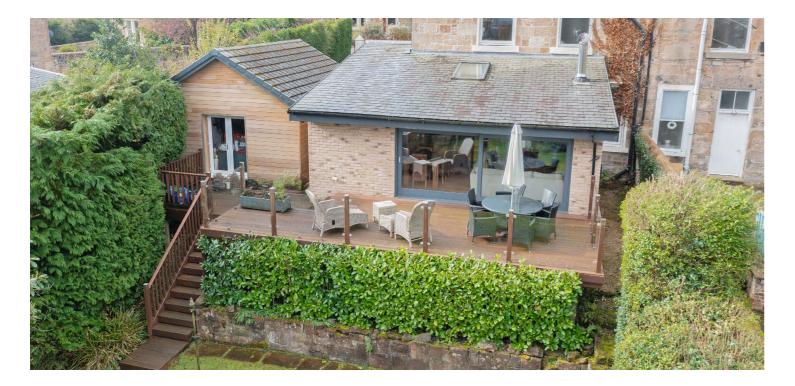

Adjacent to the dining room, a small hallway with boot room and access door allows passage from this space to the driveway / side of the building. Specification includes gas central heating and double glazing. Externally, the property affords driveway parking for at least three or four vehicles with additional on street parking and passage to a large double garage which has been upgraded and converted to form a flexible space currently used as an art studio / gym. Further down the garden there is a separate garden room with storage attached and a timber garden shed.

The rear gardens are of huge proportions fully enclosed providing a high level of privacy. In summary, 5 Prospect Avenue provides an excellent flexible home framework for either a professional couple who can work from home or a larger family.