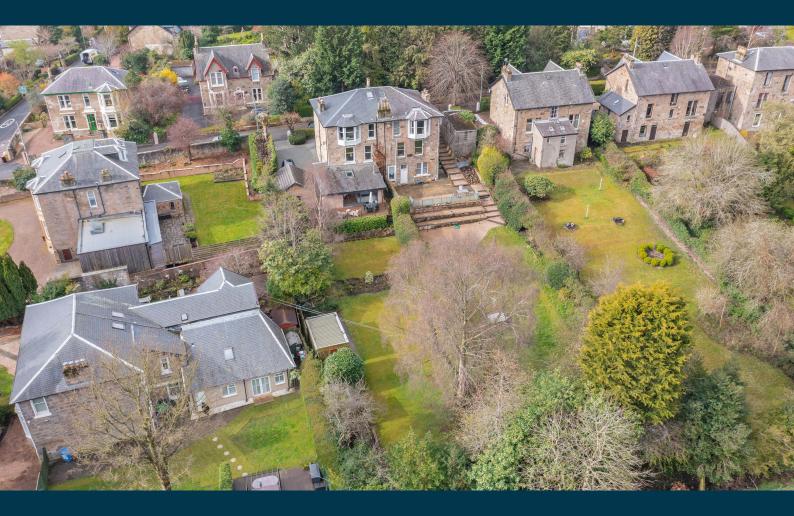

## A period sandstone, 5 bedroom semi-detached villa, comprehensively remodelled and presented for sale in turnkey order.

Set within extensive established garden grounds, a period sandstone semi detached villa originally dating from 1895 or thereby.

The rear gardens are of huge proportions fully enclosed providing a high level of privacy. In summary, 5 Prospect Avenue provides an excellent flexible home framework for either a professional couple who can work from home or a larger family.

The property is positioned within easy walking distance of shops and amenities on Main Street Cambuslang and Stonelaw Road, Burnside, including Morrisons in Cambuslang and Tesco in Burnside. A short drive to the Southeast you will find the Kings Gate Retail Shopping Centre where Sainsburys and Marks and Spencer's Simply Food are located. Recreational pursuits include Cambuslang Tennis Club (2 minute walk), Cambuslang Public Park and three local golf courses, Cambuslang Golf Club, Kirkhill Golf Club and Cathkin Braes Golf Club. Cathkin Braes, nearby offers walking and mountain biking.