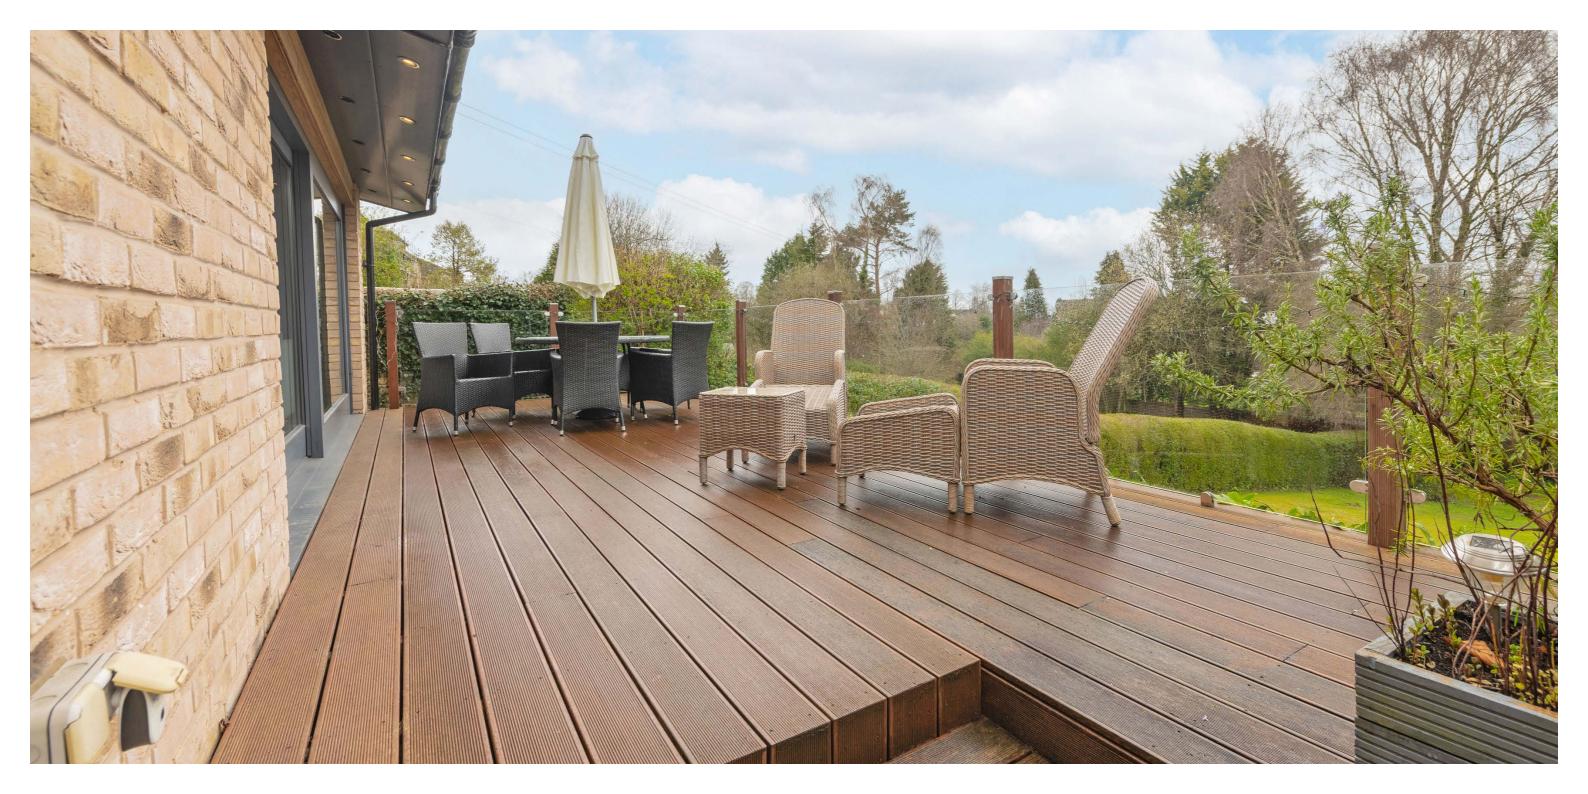

The well appointed kitchen leads through in an open plan basis to a large sitting room with focal point fire and open plan dining area to the side, full length sliding screen onto a large terrace at the rear overlooking the garden.

The rear gardens are of huge proportions fully enclosed providing a high level of privacy. In summary, 5 Prospect Avenue provides an excellent flexible home framework for either a professional couple who can work from home or a larger family.