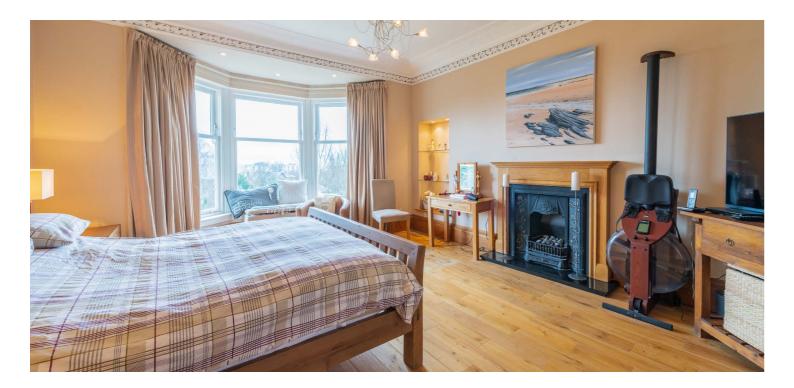

The original staircase leads to first floor revealing three flexible bedrooms and beautifully appointed main house shower room.

From the ground floor hall, a bespoke staircase leads to garden level revealing walk in store room, bedroom four/ music studio, cloaks WC and fantastic, modern split level integrated living / dining kitchen with dedicated utility room to the side.