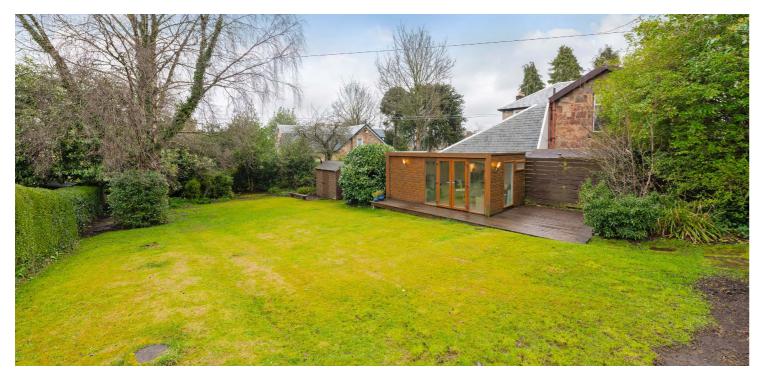

Adjacent to the dining room, a small hallway with boot room and access door allows passage from this space to the driveway / side of the building. Specification includes gas central heating and double glazing. Externally, the property affords driveway parking for at least three or four vehicles with additional on street parking and passage to a large double garage which has been upgraded and converted to form a flexible space currently used as an art studio / gym. Further down the garden there is a separate garden room with storage attached and a timber garden shed.

The rear gardens are of huge proportions fully enclosed providing a high level of privacy. In summary, 5 Prospect Avenue provides an excellent flexible home framework for either a professional couple who can work from home or a larger family.