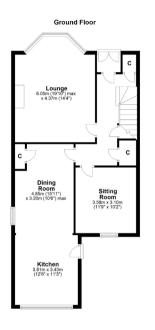

## 3 | BEDROOMS 1 | BATHROOM 3 | PUBLIC ROOMS

A charming blonde sandstone semi detached villa set at the end of a desirable cul-de-sac in the heart of Old Cathcart, offering family friendly accommodation with modern specification.

- Rarely available style house
- Flexible and well laid out accommodation
- 2/3 public rooms, well appointed kitchen
- 3 bedrooms and modern bathroom
- Landscaped enclosed gardens
- An array of original features

SS4094 | Sat Nav: 21 Kilmailing Road, Old Cathcart, G44 5UH

All measurements and distances are approximate. Floorplans are for illustration purposes and may not be to scale.

For the full home report visit www.corumproperty.co.uk