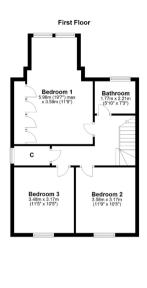

## 3 | BEDROOMS 1 | BATHROOM 3 | PUBLIC ROOMS

A charming blonde sandstone semi detached villa set at the end of a desirable cul-de-sac in the heart of Old Cathcart, offering family friendly accommodation with modern specification.

- Rarely available style house
- Flexible and well laid out accommodation
- 2/3 public rooms, well appointed kitchen
- 3 bedrooms and modern bathroom
- Landscaped enclosed gardens
- An array of original features

SS4094 | Sat Nav: 21 Kilmailing Road, Old Cathcart, G44 5UH

All measurements and distances are approximate. Floorplans are for illustration purposes and may not be to scale.

For the full home report visit www.corumproperty.co.uk