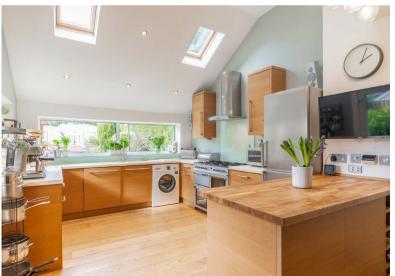

## 3 | BEDROOMS 1 | BATHROOM 3 | PUBLIC ROOMS

A charming blonde sandstone semi detached villa set at the end of a desirable cul-de-sac in the heart of Old Cathcart, offering family friendly accommodation with modern specification.

- Rarely available style house
- Flexible and well laid out accommodation
- 2/3 public rooms, well appointed kitchen
- 3 bedrooms and modern bathroom
- Landscaped enclosed gardens
- An array of original features