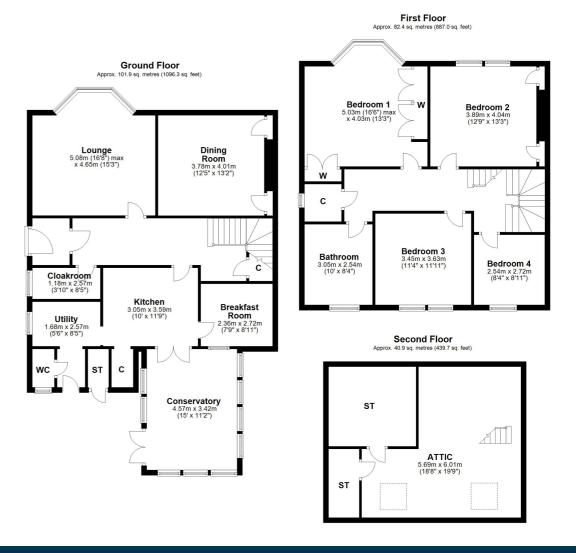

Complete accommodation extends to vestibule, welcoming hallway with staircase returning to upper level and a cloakroom off, bay windowed main lounge with focal fireplace, formal dining room with two useful cupboards, whilst to the rear of the property is a modern fitted kitchen with pantry, utility room, downstairs W.C and breakfasting room off. There is also an impressive 15ft conservatory which leads, via French doors, directly to the enclosed gardens.

The original staircase leads to first floor where an extensive upper landing reveals four flexible bedrooms, built in linen cupboard and a beautifully appointed main house bathroom with large walk-in shower and twin wash hand basins. From the upper landing, access is granted via a fixed stair to a large floored and lined attic space, providing excellent additional storage. The property is finished in attractive décor throughout and has a system of gas fired central heating and double glazing.

SS4097 | Sat Nav: 30 Dolphin Road, Pollokshields, G41 4DZ

For the full home report visit www.corumproperty.co.uk

\* All measurements and distances are approximate Floorplans are for illustration purposes and may not be to scale.