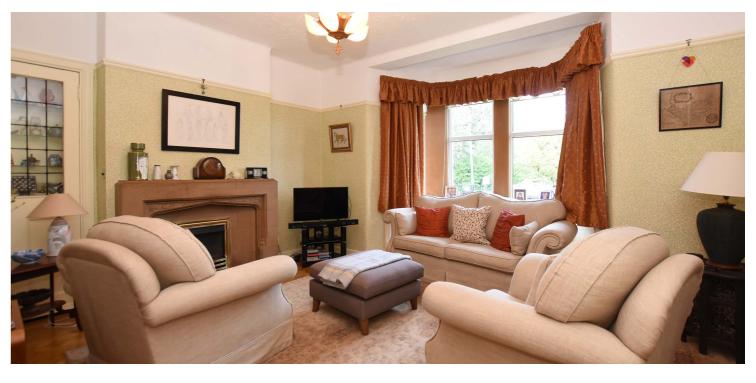

Complete accommodation extends to vestibule, welcoming hallway with staircase returning to upper level and a cloakroom off, bay windowed main lounge with focal fireplace, formal dining room with two useful cupboards, whilst to the rear of the property is a modern fitted kitchen with pantry, utility room, downstairs W.C and breakfasting room off. There is also an impressive 15ft conservatory which leads, via French doors, directly to the enclosed gardens.