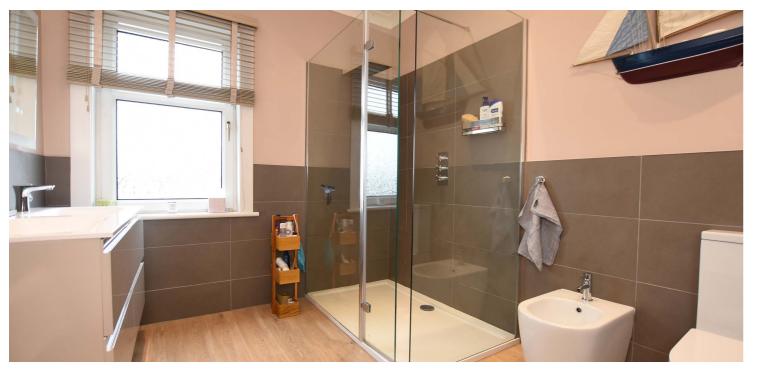

The original staircase leads to first floor where an extensive upper landing reveals four flexible bedrooms, built in linen cupboard and a beautifully appointed main house bathroom with large walk-in shower and twin wash hand basins. From the upper landing, access is granted via a fixed stair to a large floored and lined attic space, providing excellent additional storage. The property is finished in attractive décor throughout and has a system of gas fired central heating and double glazing.