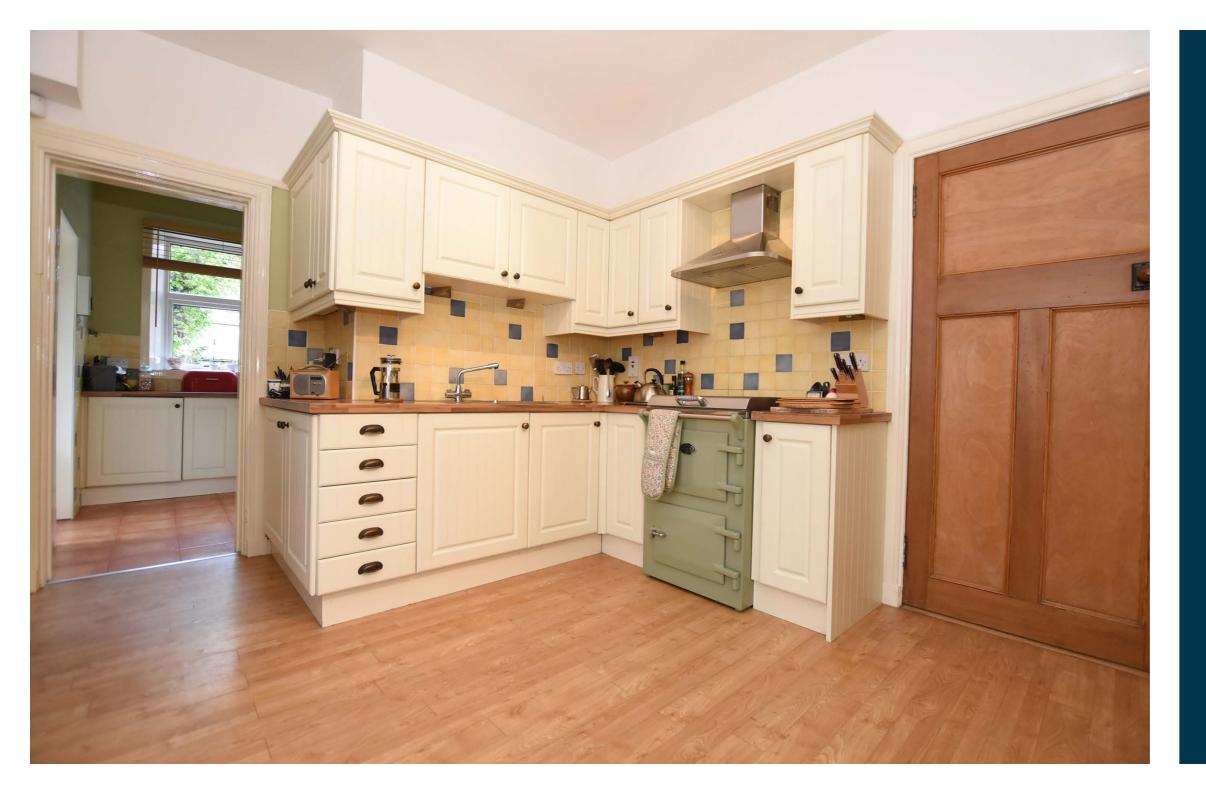

Complete accommodation extends to vestibule, welcoming hallway with staircase returning to upper level and a cloakroom off, bay windowed main lounge with focal fireplace, formal dining room with two useful cupboards, whilst to the rear of the property is a modern fitted kitchen with pantry, utility room, downstairs W.C and breakfasting room off. There is also an impressive 15ft conservatory which leads, via French doors, directly to the enclosed gardens.