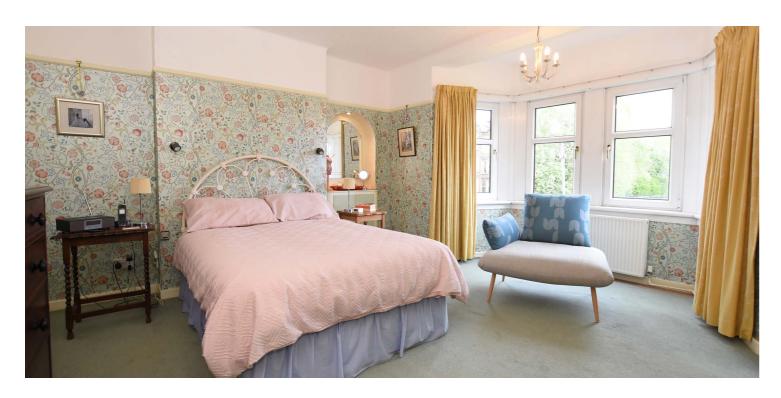

The original staircase leads to first floor where an extensive upper landing reveals four flexible bedrooms, built in linen cupboard and a beautifully appointed main house bathroom with large walk-in shower and twin wash hand basins. From the upper landing, access is granted via a fixed stair to a large floored and lined attic space, providing excellent additional storage. The property is finished in attractive décor throughout and has a system of gas fired central heating and double glazing.