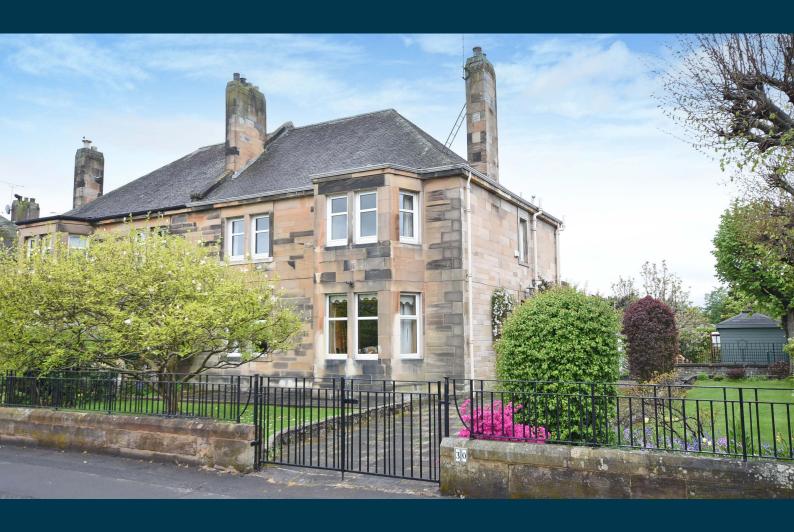

## **30 DOLPHIN ROAD**POLLOKSHIELDS

www.corumproperty.co.uk

- 4 | BEDROOMS
- 1 | BATHROOM
- 3 | PUBLIC ROOMS

A truly delightful 7 apartment semi-detached villa set in level corner grounds, directly opposite Clydesdale Cricket Ground.

Set in corner position level private grounds directly opposite Clydesdale Cricket Ground, a traditional stone built semi-detached villa dating from 1931. Internally the property offers flexible family accommodation within seven principal apartments formed over two original levels.

Externally the property is set within expansive corner position garden grounds with driveway parking to the front, and driveway to the side (accessed from Kirkcaldy Road) with electrically controlled security gates, which leads to a detached double garage. Garden grounds to the rear are enclosed and Southwest facing providing bright sunny aspects, with large patio area, and well stocked gardens with a pond, lovely timber summer house and greenhouse.