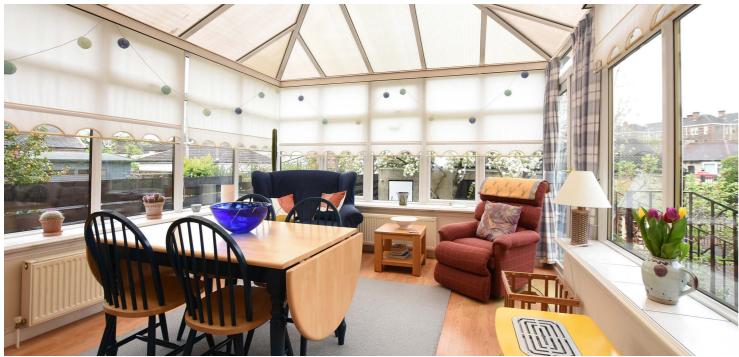

Complete accommodation extends to vestibule, welcoming hallway with staircase returning to upper level and a cloakroom off, bay windowed main lounge with focal fireplace, formal dining room with two useful cupboards, whilst to the rear of the property is a modern fitted kitchen with pantry, utility room, downstairs W.C and breakfasting room off. There is also an impressive 15ft conservatory which leads, via French doors, directly to the enclosed gardens.