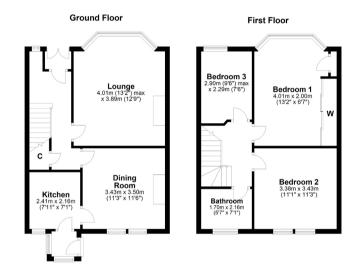

# 3 | BEDROOMS 1 | BATHROOM 2 | PUBLIC ROOMS

With private aspects to both front and rear, this charming traditional mid terrace villa is situated close to transport links and shops.

- Traditional mid terrace villa
- 3 bedrooms, 2 public rooms
- Modern bathroom and kitchen
- Basement area, utilised as utility
- Great location
- Lots of original features

### SS4098 | Sat Nav: 7 Largie Road, Newlands, G43 3RE

All measurements and distances are approximate. Floorplans are for illustration purposes and may not be to scale.

For the full home report visit www.corumproperty.co.uk