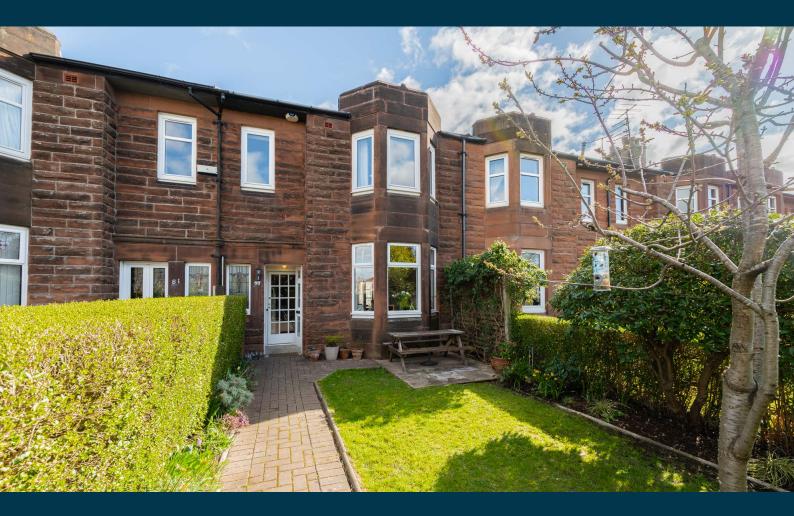

# 83 HERRIES ROAD

MAXWELL PARK

www.corumproperty.co.uk

## 3 | BEDROOMS **1** | BATHROOM 1 | PUBLIC ROOM

Positioned in private and enclosed grounds, this mid terrace property originally dates from the early 1900's. The subjects have been sympathetically renovated with modern-day living front of mind.

- Stone fronted mid terrace home
- Front lounge with focal point fire
- Open plan living dining kitchen
- Twin doors to deck & rear garden •
- Three bedrooms & large attic
- 300 yards to Pollok Park