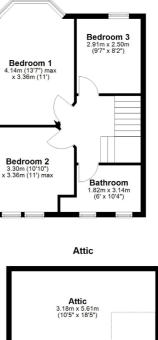

## 3 | BEDROOMS **1** | BATHROOM 1 | PUBLIC ROOM

Positioned in private and enclosed grounds, this mid terrace property originally dates from the early 1900's. The subjects have been sympathetically renovated with modern-day living front of mind.

- Stone fronted mid terrace home
- Front lounge with focal point fire
- Open plan living dining kitchen
- Twin doors to deck & rear garden •
- Three bedrooms & large attic
- 300 yards to Pollok Park

#### SS4104

\*All measurements and distances are approximate. Floorplans are for illustration purposes and may not be to scale.

> For the full home report visit www.corumproperty.co.uk