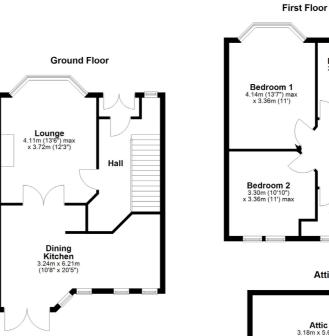

## 3 | BEDROOMS **1** | BATHROOM 1 | PUBLIC ROOM

Positioned in private and enclosed grounds, this mid terrace property originally dates from the early 1900's. The subjects have been sympathetically renovated with modern-day living front of mind.

- Stone fronted mid terrace home
- Front lounge with focal point fire
- Open plan living dining kitchen
- Twin doors to deck & rear garden •
- Three bedrooms & large attic
- 300 yards to Pollok Park

#### SS4104

\*All measurements and distances are approximate. Floorplans are for illustration purposes and may not be to scale.

> For the full home report visit www.corumproperty.co.uk