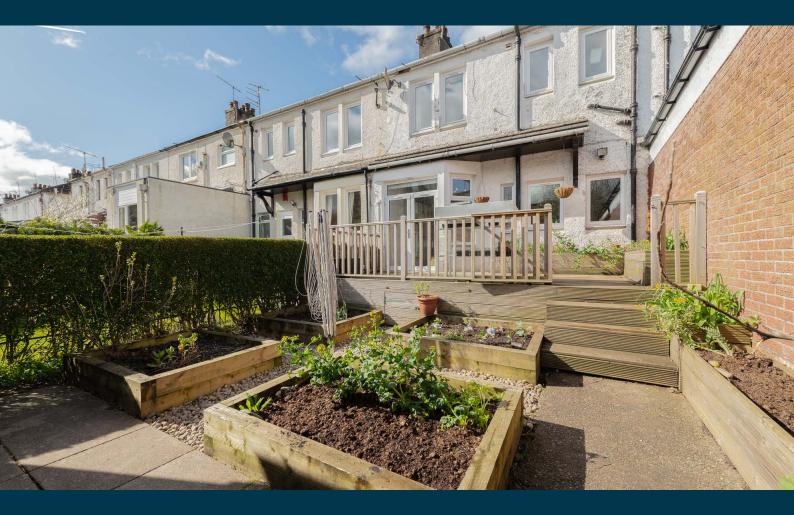

- Stone fronted mid terrace home
- Front lounge with focal point fire
- Open plan living dining kitchen
- Twin doors to deck & rear garden •
- Three bedrooms & large attic
- 300 yards to Pollok Park