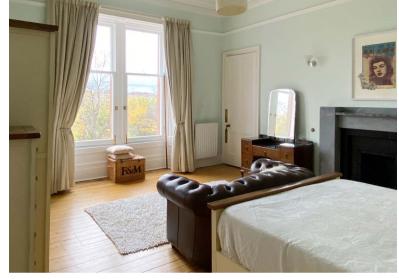

## 3 | BEDROOMS 1 | BATHROOM 1 | PUBLIC ROOM

A striking 2nd floor town flat affording open view across Strathbungo towards Camphill.

- Superb bay windowed lounge
- 3 large double bedrooms
- Tenement recently undergone comprehensive refurbishment and re-roofing
- Excellent dining sized kitchen
- Period style 3 piece bathroom
- French style wood framed traditional windows throughout
- Gas central heating & door entry system