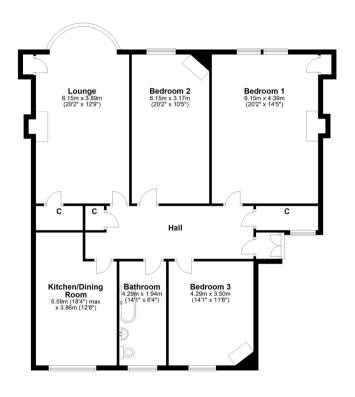

## 3 | BEDROOMS 1 | BATHROOM 1 | PUBLIC ROOM

A striking 2nd floor town flat affording open view across Strathbungo towards Camphill.

- Superb bay windowed lounge
- 3 large double bedrooms
- Tenement recently undergone comprehensive refurbishment and re-roofing
- Excellent dining sized kitchen
- Period style 3 piece bathroom
- French style wood framed traditional windows throughout
- Gas central heating & door entry system

**SS4105** | Sat Nav: 12 Terregles Avenue, Pollokshields, G41 4LX

All measurements and distances are approximate. Floorplans are for illustration purposes and may not be to scale.

For the full home report visit  ${\bf www.corumproperty.co.uk}$ 