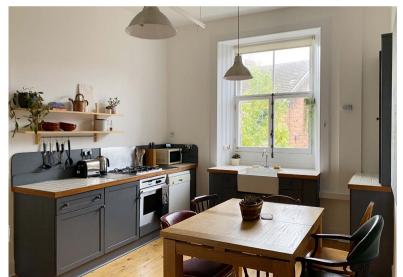

## 3 | BEDROOMS 1 | BATHROOM 1 | PUBLIC ROOM

A striking 2nd floor town flat affording open view across Strathbungo towards Camphill.

- Superb bay windowed lounge
- 3 large double bedrooms
- Tenement recently undergone comprehensive refurbishment and re-roofing
- Excellent dining sized kitchen
- Period style 3 piece bathroom
- French style wood framed traditional windows throughout
- Gas central heating & door entry system