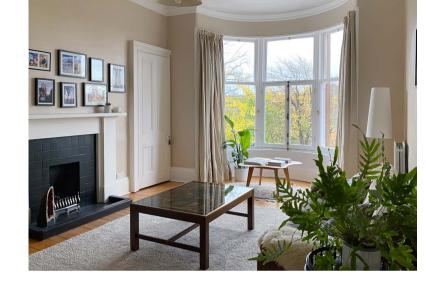

## 3 | BEDROOMS 1 | BATHROOM 1 | PUBLIC ROOM

A striking 2nd floor town flat affording open view across Strathbungo towards Camphill.

- Superb bay windowed lounge
- 3 large double bedrooms
- Tenement recently undergone comprehensive refurbishment and re-roofing
- Excellent dining sized kitchen
- Period style 3 piece bathroom
- French style wood framed traditional windows throughout
- Gas central heating & door entry system