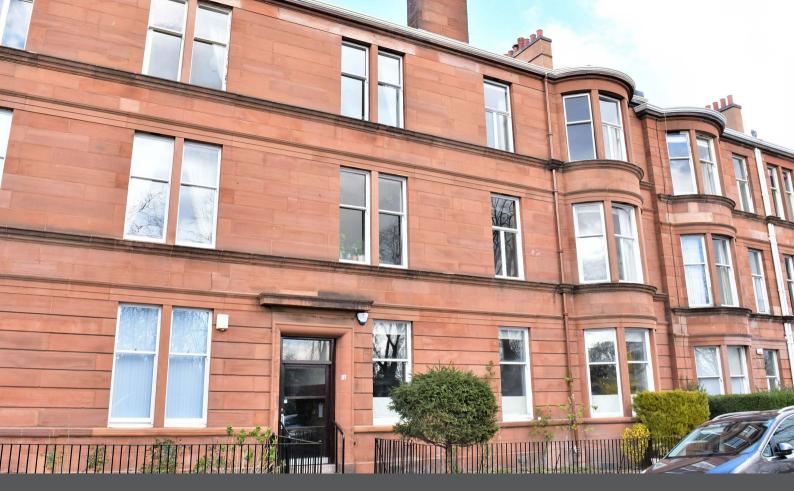

2/1, 12 TERREGLES AVENUE

**POLLOKSHIELDS** 

## 3 | BEDROOMS 1 | BATHROOM 1 | PUBLIC ROOM

A striking 2nd floor town flat affording open view across Strathbungo towards Camphill.

- Superb bay windowed lounge
- 3 large double bedrooms
- Tenement recently undergone comprehensive refurbishment and re-roofing
- Excellent dining sized kitchen
- Period style 3 piece bathroom
- French style wood framed traditional windows throughout
- Gas central heating & door entry system