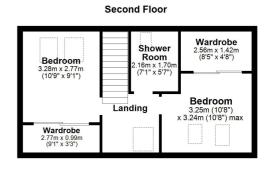

In summary the accommodation extends to, on the ground floor, a reception hallway with two-piece wc off, front facing lounge with three piece box window and superb open plan kitchen/dining room (double doors to the rear garden) with utility room off. On the first floor there are three double bedrooms including a master with dressing room and en-suite shower room and family bathroom. Bedrooms two and three also feature fitted wardrobes. On the second floor there are two further double bedrooms (both with extensive fitted wardrobes) and a three-piece shower room.

TR1410 | Sat Nav: 28 Bartonholm Gardens, Irvine, KA12 8TD

\* All measurements and distances are approximate Floorplans are for illustration purposes and may not be to scale.