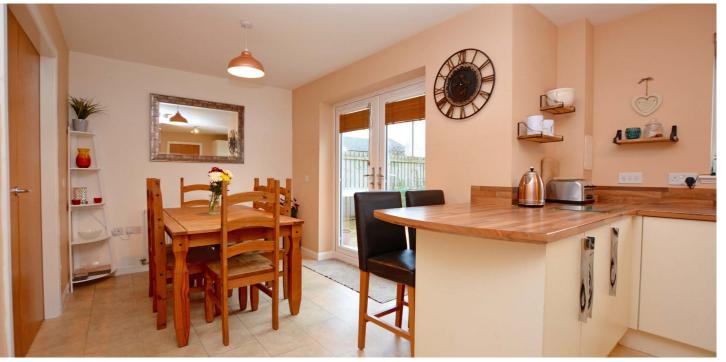

The property is arranged over three levels and provides all the conveniences one would expect from a new home including a fitted kitchen with integrated appliances and matching utility room, luxury sanitary ware, quality floor coverings, double glazing, gas central heating and neutral decoration.

In summary the accommodation extends to, on the ground floor, a reception hallway with two-piece wc off, front facing lounge with three piece box window and superb open plan kitchen/dining room (double doors to the rear garden) with utility room off. On the first floor there are three double bedrooms including a master with dressing room and en-suite shower room and family bathroom. Bedrooms two and three also feature fitted wardrobes. On the second floor there are two further double bedrooms (both with extensive fitted wardrobes) and a three-piece shower room.