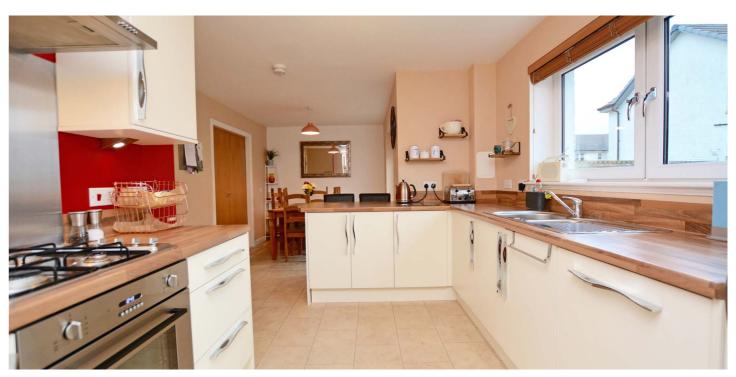

The property is arranged over three levels and provides all the conveniences one would expect from a new home including a fitted kitchen with integrated appliances and matching utility room, luxury sanitary ware, quality floor coverings, double glazing, gas central heating and neutral decoration.

In summary the accommodation extends to, on the ground floor, a reception hallway with two-piece wc off, front facing lounge with three piece box window and superb open plan kitchen/dining room (double doors to the rear garden) with utility room off. On the first floor there are three double bedrooms including a master with dressing room and en-suite shower room and family bathroom. Bedrooms two and three also feature fitted wardrobes. On the second floor there are two further double bedrooms (both with extensive fitted wardrobes) and a three-piece shower room.