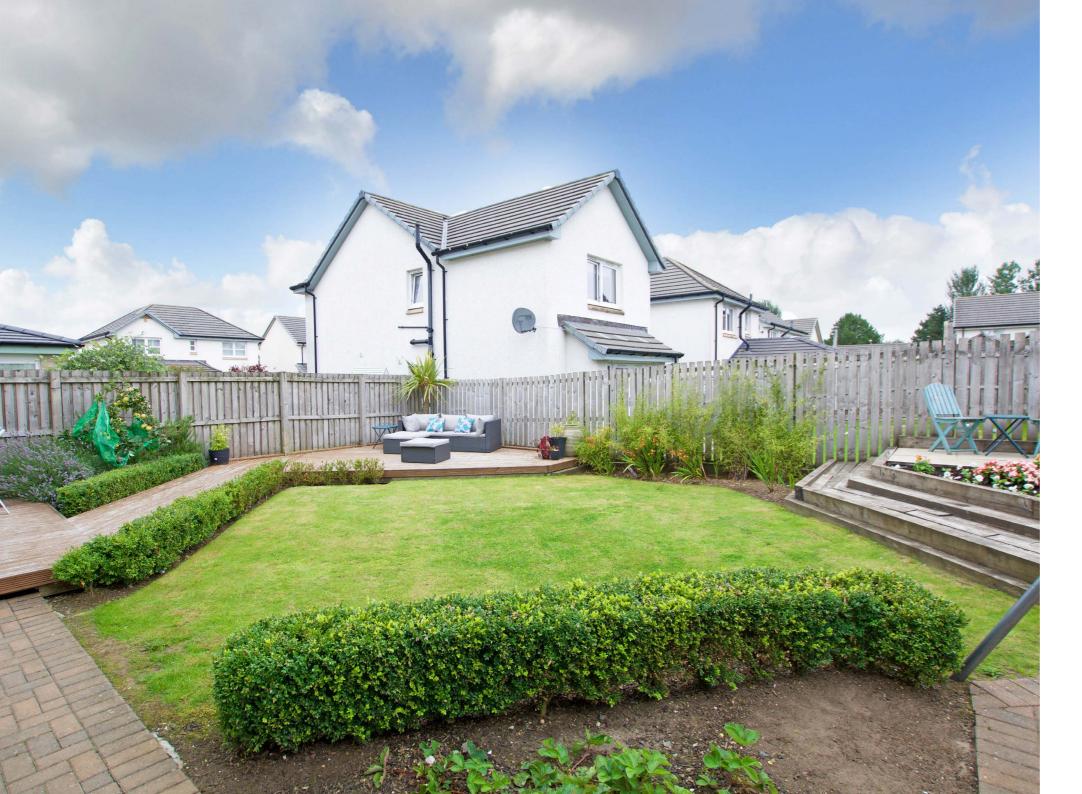

Externally the front garden is laid to lawn with surrounding shrubbery borders and block paved driveway to the side culminating in the attached garage. The fully enclosed rear garden has a feature deck, raised patio area, lawn and shrubbery borders.