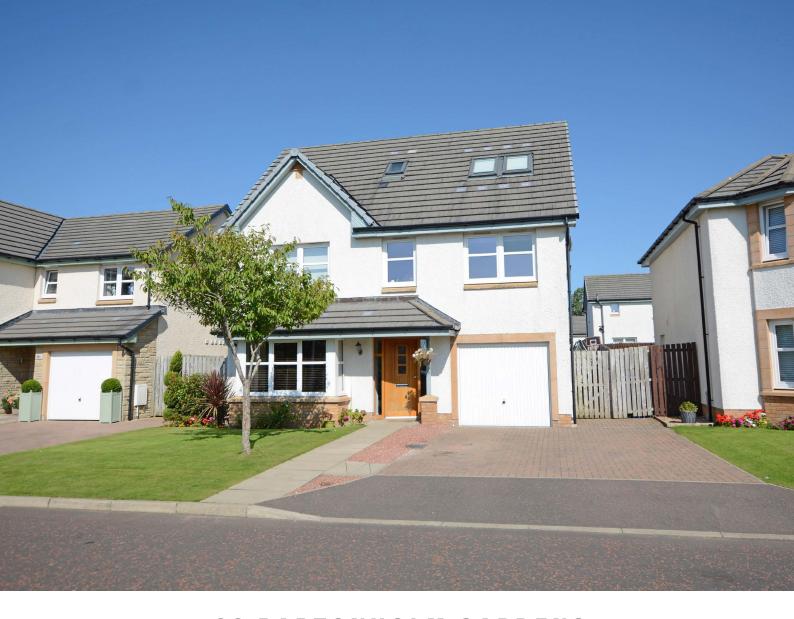

### 5 | BEDROOMS 3 | BATHROOMS 1 | PUBLIC ROOM

A stunning modern detached villa providing extensive and flexible family sized accommodation within a sought-after location with open outlook to the front across to the Arran skyline.

Number 28 is a modern detached villa perfectly suited to the family market within a select development of similarly styled properties and occupying a particularly good position with open outlook to the front with the Arran skyline in the distance.

Externally the front garden is laid to lawn with surrounding shrubbery borders and block paved driveway to the side culminating in the attached garage. The fully enclosed rear garden has a feature deck, raised patio area, lawn and shrubbery borders.