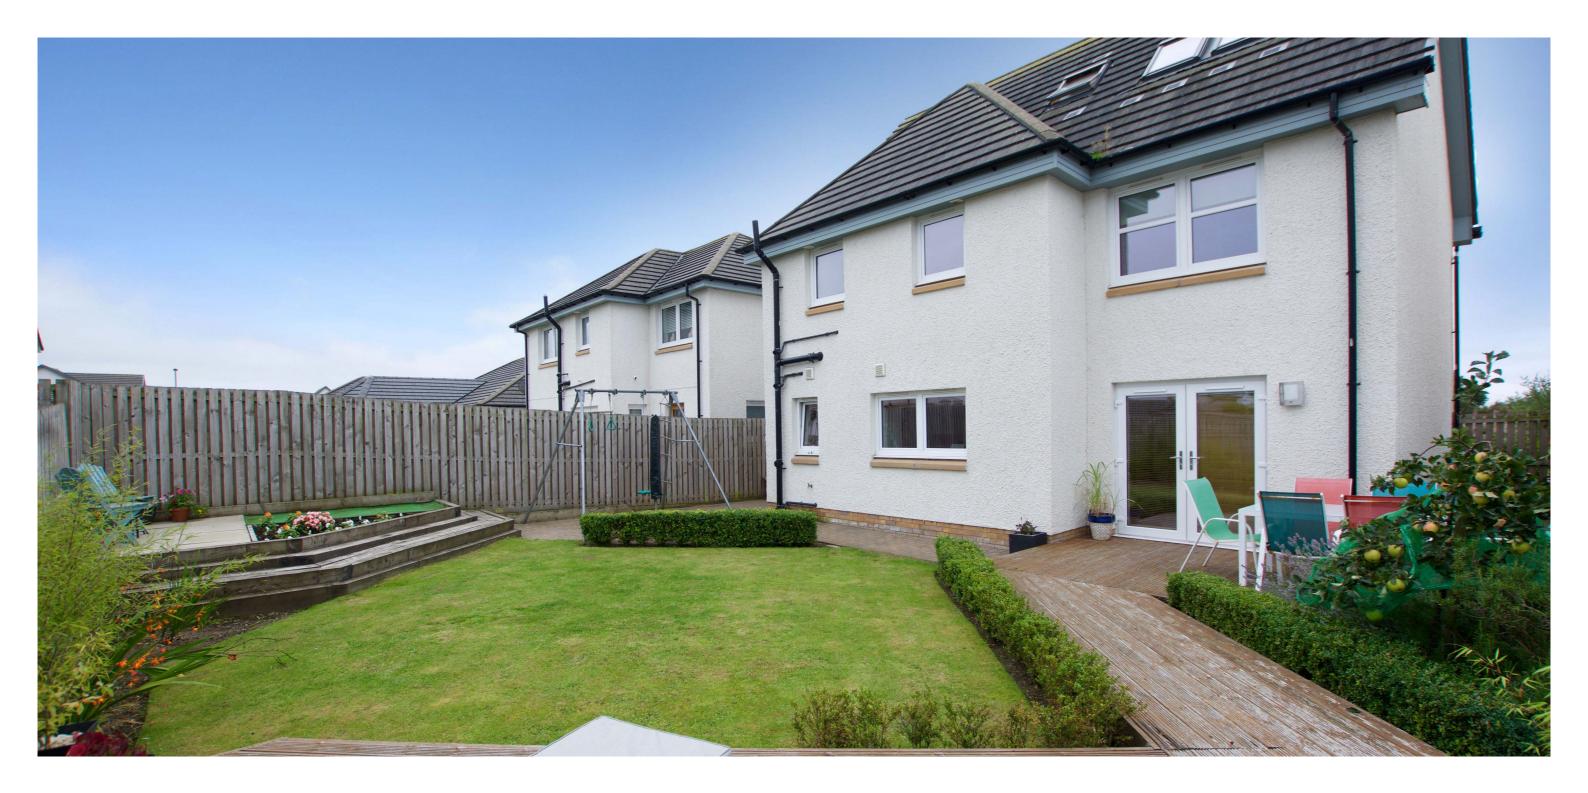

Externally the front garden is laid to lawn with surrounding shrubbery borders and block paved driveway to the side culminating in the attached garage. The fully enclosed rear garden has a feature deck, raised patio area, lawn and shrubbery borders.