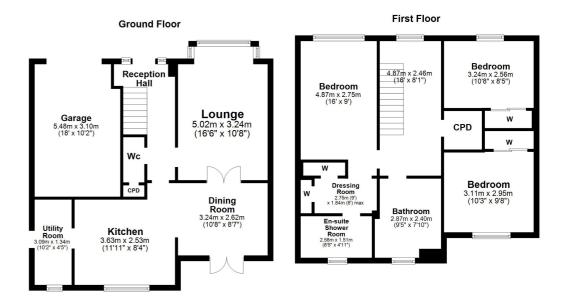

In summary the accommodation extends to, on the ground floor, a reception hallway with two-piece wc off, front facing lounge with three piece box window and superb open plan kitchen/dining room (double doors to the rear garden) with utility room off. On the first floor there are three double bedrooms including a master with dressing room and en-suite shower room and family bathroom. Bedrooms two and three also feature fitted wardrobes. On the second floor there are two further double bedrooms (both with extensive fitted wardrobes) and a three-piece shower room.

TR1410 | Sat Nav: 28 Bartonholm Gardens, Irvine, KA12 8TD

\* All measurements and distances are approximate Floorplans are for illustration purposes and may not be to scale.