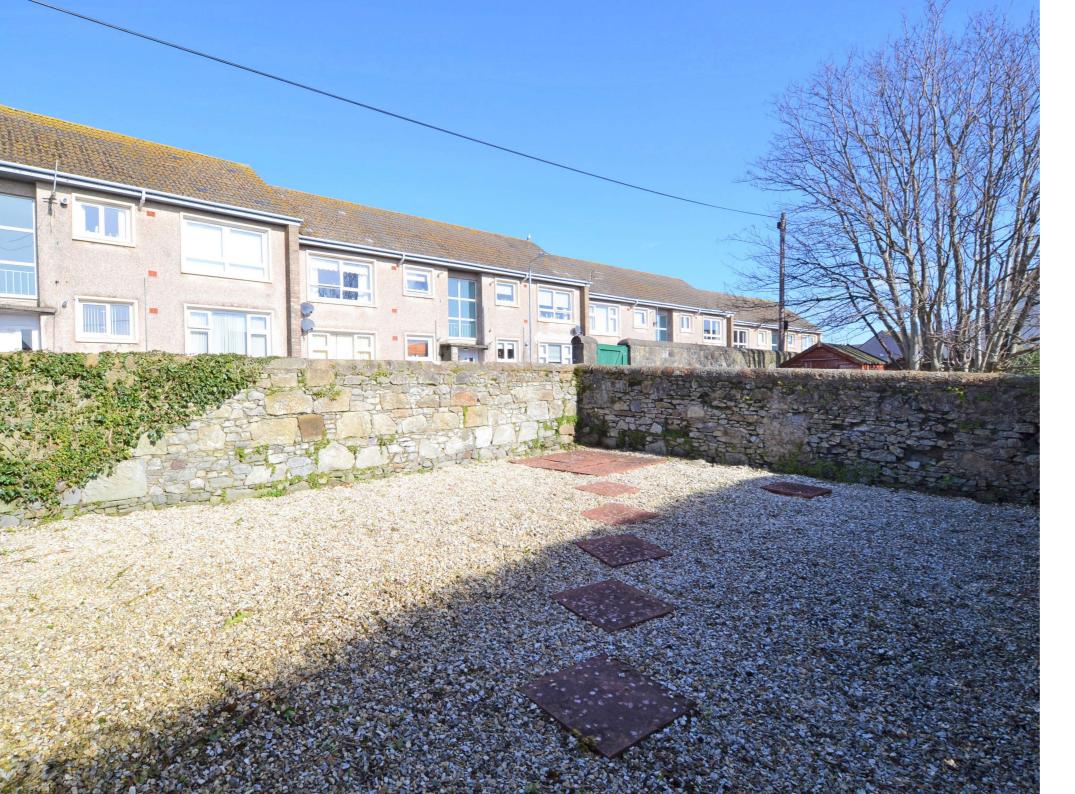

Externally there is access at the side of the property from Welbeck Crescent, with ample on street parking, and gated access from Bradan Road at the rear, also with on street parking. There is a private gardens laid with decorative pebbles and paving, which is surrounded by mature hedging for added privacy.