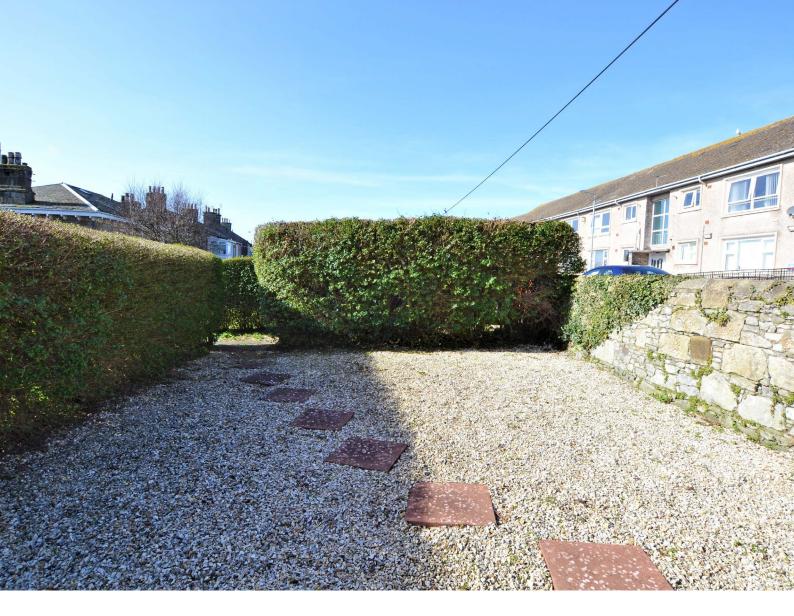

Externally there is access at the side of the property from Welbeck Crescent, with ample on street parking, and gated access from Bradan Road at the rear, also with on street parking. There is a private gardens laid with decorative pebbles and paving, which is surrounded by mature hedging for added privacy.