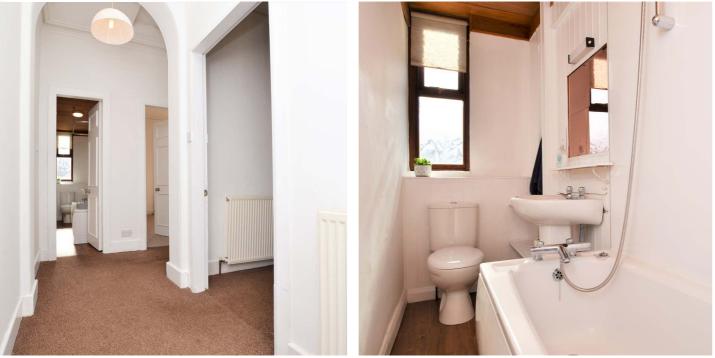

In more detail, the internal accommodation extends to a bright entrance hallway, a spacious lounge with a storage cupboard currently housing the combi boiler, a feature fireplace and open plan into the fitted kitchen, which has a breakfast bar and ample wall and base units, a fitted bathroom suite with a shower over the bath and a large double bedroom at the rear with fitted wardrobes.