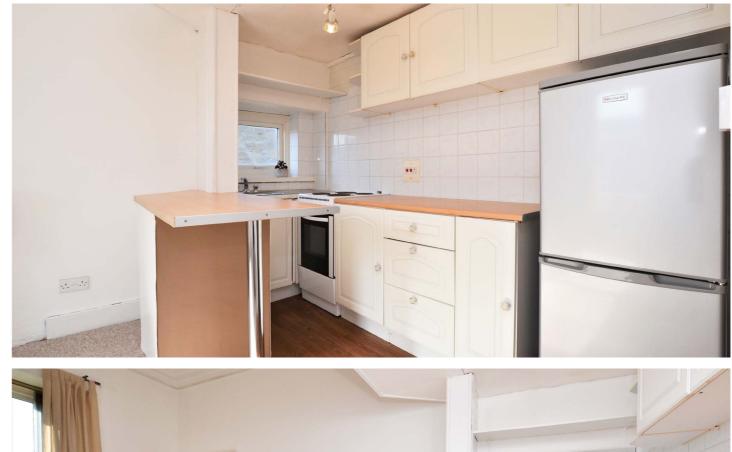

In more detail, the internal accommodation extends to a bright entrance hallway, a spacious lounge with a storage cupboard currently housing the combi boiler, a feature fireplace and open plan into the fitted kitchen, which has a breakfast bar and ample wall and base units, a fitted bathroom suite with a shower over the bath and a large double bedroom at the rear with fitted wardrobes.