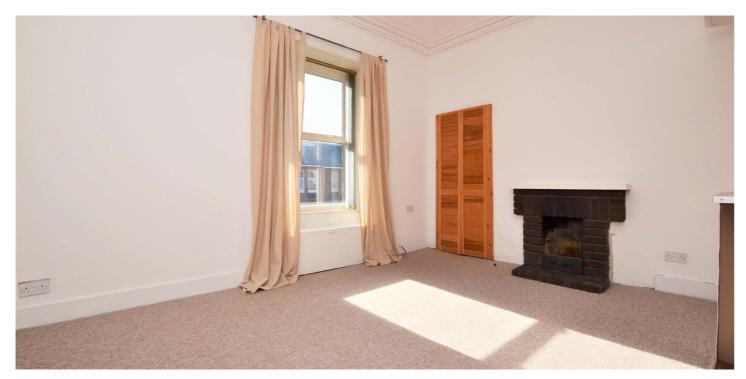

In more detail, the internal accommodation extends to a bright entrance hallway, a spacious lounge with a storage cupboard currently housing the combi boiler, a feature fireplace and open plan into the fitted kitchen, which has a breakfast bar and ample wall and base units, a fitted bathroom suite with a shower over the bath and a large double bedroom at the rear with fitted wardrobes.