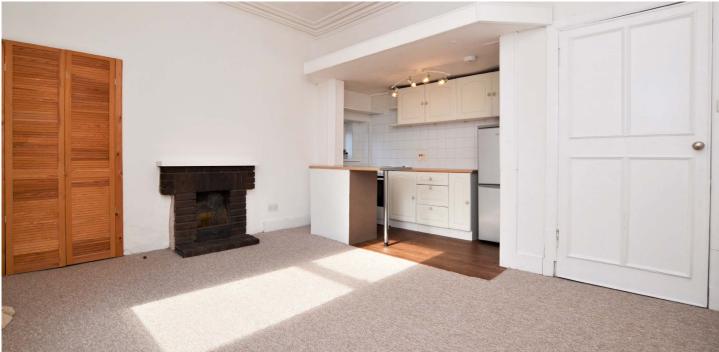

In more detail, the internal accommodation extends to a bright entrance hallway, a spacious lounge with a storage cupboard currently housing the combi boiler, a feature fireplace and open plan into the fitted kitchen, which has a breakfast bar and ample wall and base units, a fitted bathroom suite with a shower over the bath and a large double bedroom at the rear with fitted wardrobes.