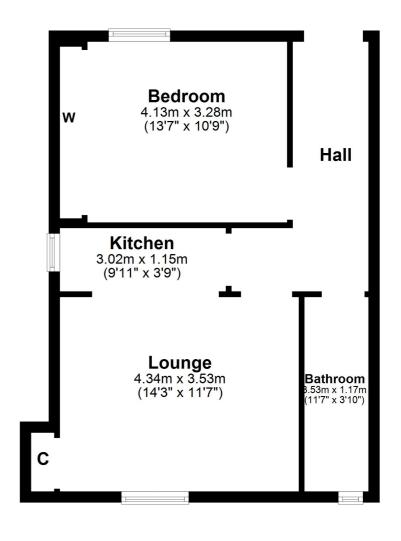

In more detail, the internal accommodation extends to a bright entrance hallway, a spacious lounge with a storage cupboard currently housing the combi boiler, a feature fireplace and open plan into the fitted kitchen, which has a breakfast bar and ample wall and base units, a fitted bathroom suite with a shower over the bath and a large double bedroom at the rear with fitted wardrobes.

### 1 | BEDROOM 1 | BATHROOM 1 | PUBLIC ROOM