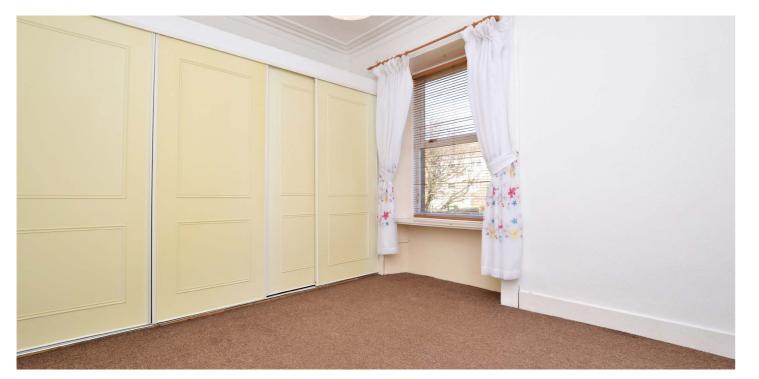

In more detail, the internal accommodation extends to a bright entrance hallway, a spacious lounge with a storage cupboard currently housing the combi boiler, a feature fireplace and open plan into the fitted kitchen, which has a breakfast bar and ample wall and base units, a fitted bathroom suite with a shower over the bath and a large double bedroom at the rear with fitted wardrobes.