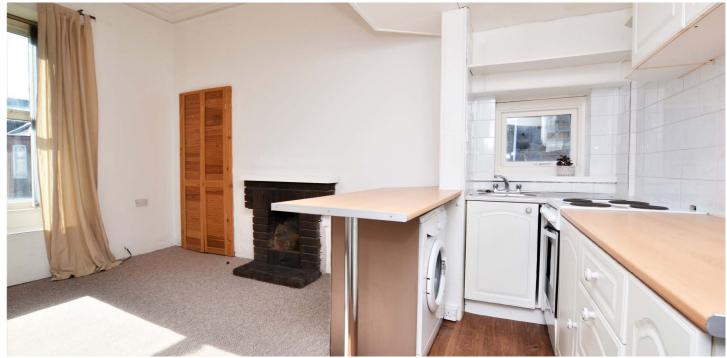

In more detail, the internal accommodation extends to a bright entrance hallway, a spacious lounge with a storage cupboard currently housing the combi boiler, a feature fireplace and open plan into the fitted kitchen, which has a breakfast bar and ample wall and base units, a fitted bathroom suite with a shower over the bath and a large double bedroom at the rear with fitted wardrobes.