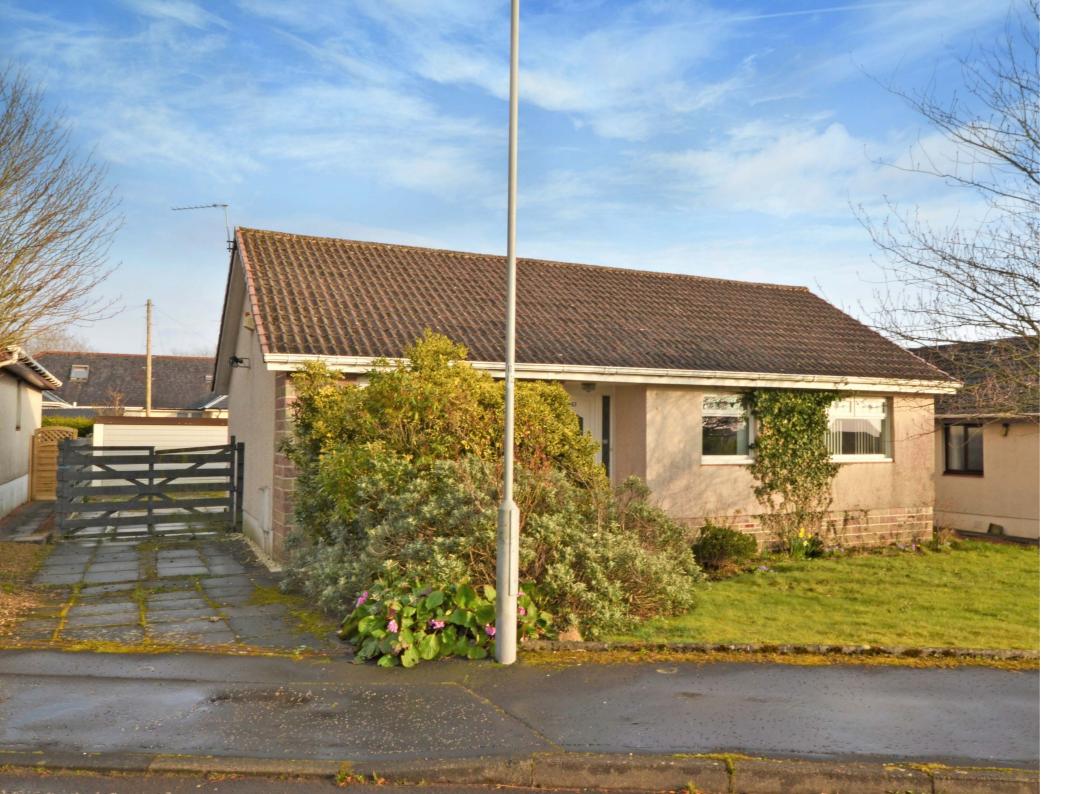

Number 43 is a spacious detached bungalow, which set on a generous plot with a large detached double garage and off road parking. There is ample storage throughout, three bedrooms, a large open plan lounge/ dining area, double glazing and excellent potential to extend the current accommodation out to the rear and into the attic, subject to the normal planning consents. There are also hard-landscaped gardens to the rear and soft-landscaped gardens to the front laid mainly to lawn.

Externally there are gardens to the front, laid with lawn and highlighted by mature shrubs and trees. There is a driveway at the side and gated access round to a large rear garden, which is laid with paving and a decked patio area, with a large detached garage with light and power and a greenhouse.