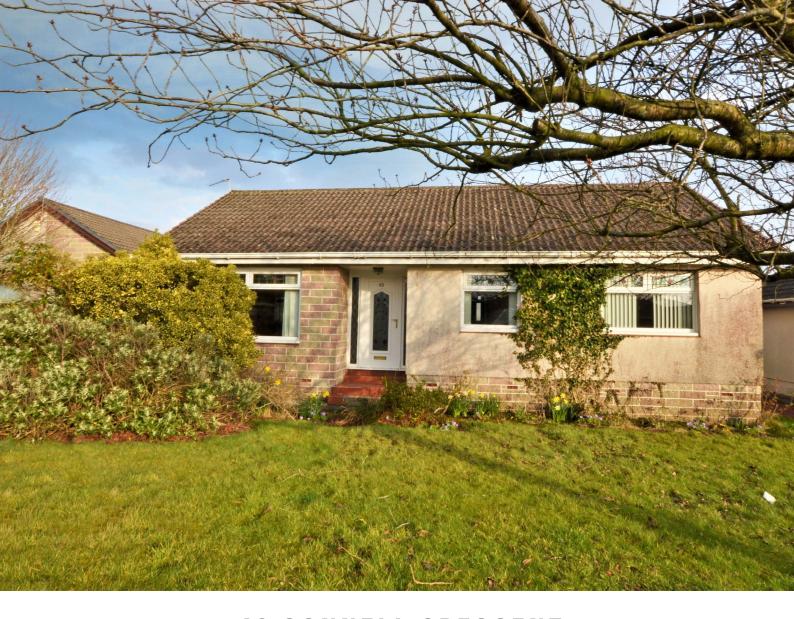

### 3 | BEDROOMS 1 | BATHROOM 1 | PUBLIC ROOM

A spacious detached bungalow, set on a large plot with low maintenance gardens, in a popular and quiet residential area of Mauchline.

Connell Crescent forms part of a quiet and executive development set on the fringe of the town of Mauchline. Mauchline has a range of amenities and there is swift commuting to the nearby market towns of Ayr and Kilmarnock, with road links to Glasgow.

Number 43 is a spacious detached bungalow, which set on a generous plot with a large detached double garage and off road parking. There is ample storage throughout, three bedrooms, a large open plan lounge/ dining area, double glazing and excellent potential to extend the current accommodation out to the rear and into the attic, subject to the normal planning consents. There are also hard-landscaped gardens to the rear and soft-landscaped gardens to the front laid mainly to lawn.

Externally there are gardens to the front, laid with lawn and highlighted by mature shrubs and trees. There is a driveway at the side and gated access round to a large rear garden, which is laid with paving and a decked patio area, with a large detached garage with light and power and a greenhouse.