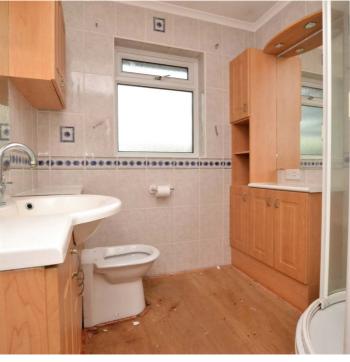

In more detail, the internal accommodation extends to an entrance hall with two storage cupboards and loft access, a spacious lounge that is open plan into a dining area, a fitted kitchen leading to a rear porch, three bedrooms, all with fitted wardrobes, and a fitted shower room.