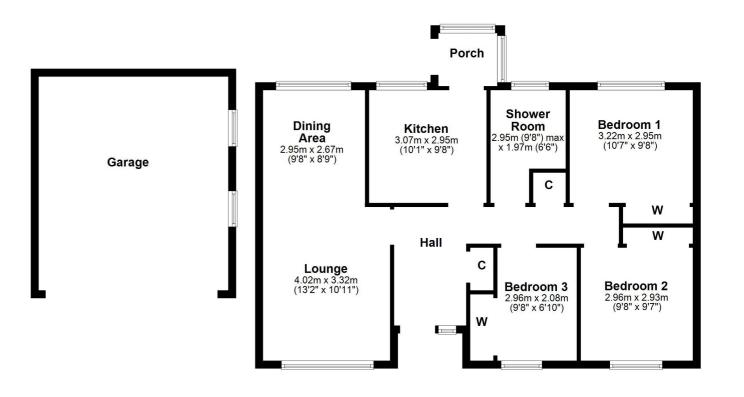

### 3 | BEDROOMS 1 | BATHROOM 1 | PUBLIC ROOM

A spacious detached bungalow, set on a large plot with low maintenance gardens, in a popular and quiet residential area of Mauchline.

Connell Crescent forms part of a quiet and executive development set on the fringe of the town of Mauchline. Mauchline has a range of amenities and there is swift commuting to the nearby market towns of Ayr and Kilmarnock, with road links to Glasgow.

Number 43 is a spacious detached bungalow, which set on a generous plot with a large detached double garage and off road parking. There is ample storage throughout, three bedrooms, a large open plan lounge/ dining area, double glazing and excellent potential to extend the current accommodation out to the rear and into the attic, subject to the normal planning consents. There are also hard-landscaped gardens to the rear and soft-landscaped gardens to the front laid mainly to lawn.

In more detail, the internal accommodation extends to an entrance hall with two storage cupboards and loft access, a spacious lounge that is open plan into a dining area, a fitted kitchen leading to a rear porch, three bedrooms, all with fitted wardrobes, and a fitted shower room.