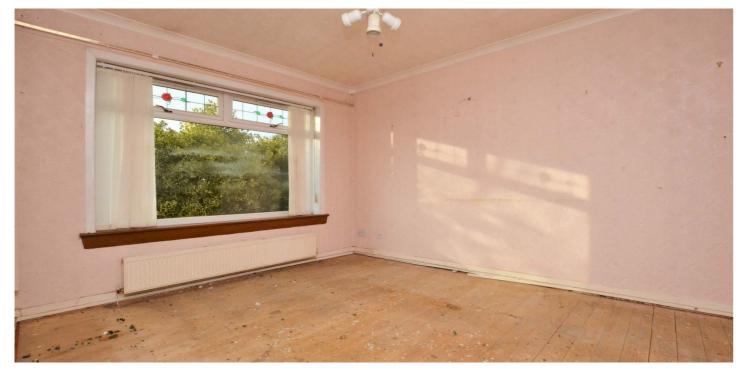

In more detail, the internal accommodation extends to an entrance hall with two storage cupboards and loft access, a spacious lounge that is open plan into a dining area, a fitted kitchen leading to a rear porch, three bedrooms, all with fitted wardrobes, and a fitted shower room.