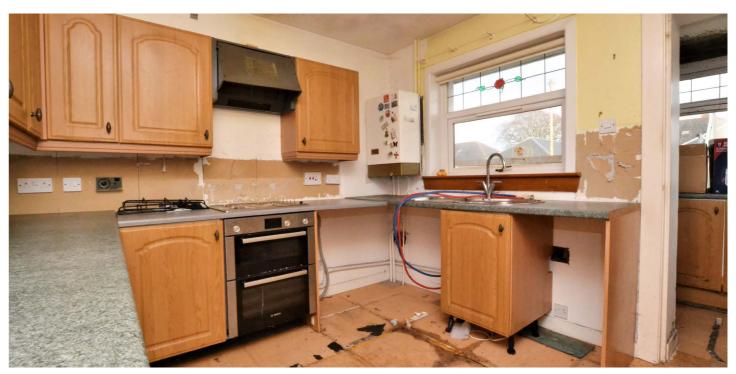

Number 43 is a spacious detached bungalow, which set on a generous plot with a large detached double garage and off road parking. There is ample storage throughout, three bedrooms, a large open plan lounge/ dining area, double glazing and excellent potential to extend the current accommodation out to the rear and into the attic, subject to the normal planning consents. There are also hard-landscaped gardens to the rear and soft-landscaped gardens to the front laid mainly to lawn.

In more detail, the internal accommodation extends to an entrance hall with two storage cupboards and loft access, a spacious lounge that is open plan into a dining area, a fitted kitchen leading to a rear porch, three bedrooms, all with fitted wardrobes, and a fitted shower room.