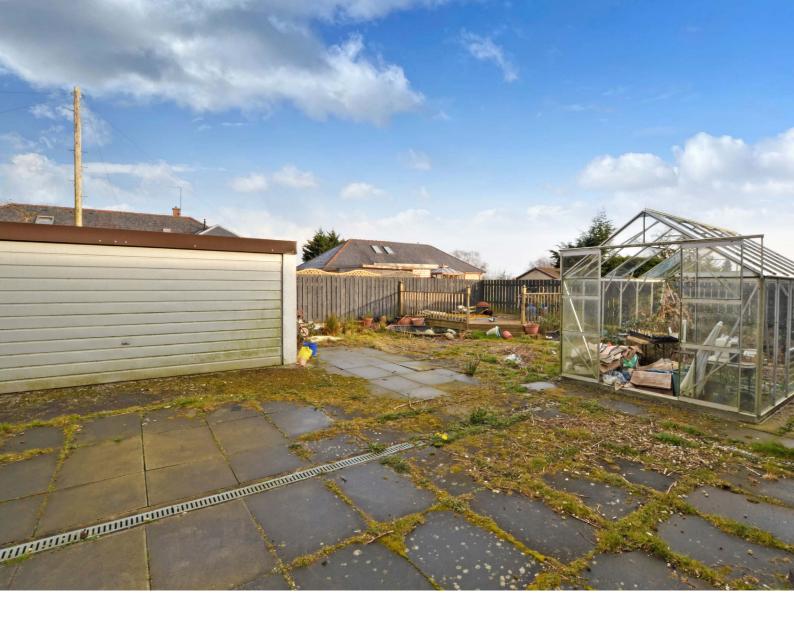

Number 43 is a spacious detached bungalow, which set on a generous plot with a large detached double garage and off road parking. There is ample storage throughout, three bedrooms, a large open plan lounge/ dining area, double glazing and excellent potential to extend the current accommodation out to the rear and into the attic, subject to the normal planning consents. There are also hard-landscaped gardens to the rear and soft-landscaped gardens to the front laid mainly to lawn.

Externally there are gardens to the front, laid with lawn and highlighted by mature shrubs and trees. There is a driveway at the side and gated access round to a large rear garden, which is laid with paving and a decked patio area, with a large detached garage with light and power and a greenhouse.