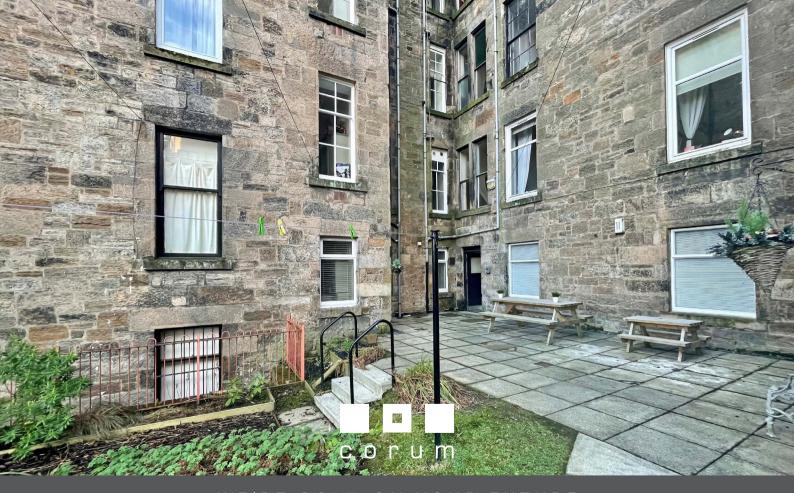

The building is initially accessed via a secure entry system into a well-kept residents' communal close that in turn, provides access to the immaculate rear courtyard. The internal accommodation comprises: welcoming reception hall, large bay windowed lounge with ample space for dining, bay windowed bedroom and a large principal bedroom with en-suite shower. There is a well-proportioned kitchen with a range of base and wall mounted units and a family bathroom with three piece suite.