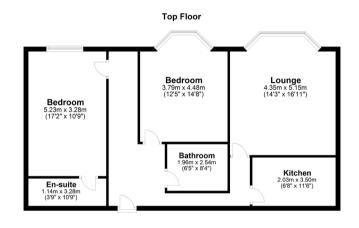

## 2 | BEDROOMS 2 | BATHROOMS 1 | PUBLIC ROOM

A superb, top floor, two bedroom tenement flat with enviable views.

This wonderful top floor tenement flat in the heart of North Kelvinside is in superb condition throughout and has some fantastic views over the West End and beyond. The flat is situated close to the North Kelvin Meadow, which is a fantastic green space for the whole community to enjoy. Byres Road, and all the amenities it has to offer, is also within close proximity.

The building is initially accessed via a secure entry system into a well-kept residents' communal close that in turn, provides access to the immaculate rear courtyard. The internal accommodation comprises: welcoming reception hall, large bay windowed lounge with ample space for dining, bay windowed bedroom and a large principal bedroom with en-suite shower. There is a well-proportioned kitchen with a range of base and wall mounted units and a family bathroom with three piece suite.