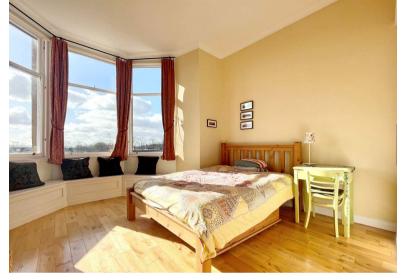

The building is initially accessed via a secure entry system into a well-kept residents' communal close that in turn, provides access to the immaculate rear courtyard. The internal accommodation comprises: welcoming reception hall, large bay windowed lounge with ample space for dining, bay windowed bedroom and a large principal bedroom with en-suite shower. There is a well-proportioned kitchen with a range of base and wall mounted units and a family bathroom with three piece suite.