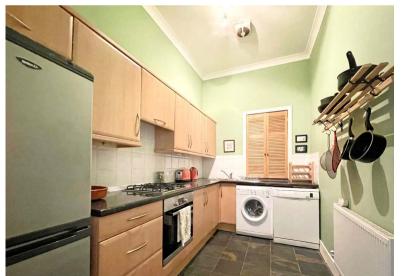

The building is initially accessed via a secure entry system into a well-kept residents' communal close that in turn, provides access to the immaculate rear courtyard. The internal accommodation comprises: welcoming reception hall, large bay windowed lounge with ample space for dining, bay windowed bedroom and a large principal bedroom with en-suite shower. There is a well-proportioned kitchen with a range of base and wall mounted units and a family bathroom with three piece suite.