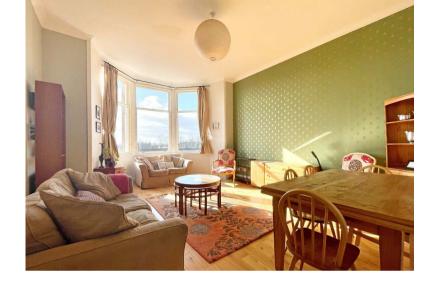

The building is initially accessed via a secure entry system into a well-kept residents' communal close that in turn, provides access to the immaculate rear courtyard. The internal accommodation comprises: welcoming reception hall, large bay windowed lounge with ample space for dining, bay windowed bedroom and a large principal bedroom with en-suite shower. There is a well-proportioned kitchen with a range of base and wall mounted units and a family bathroom with three piece suite.