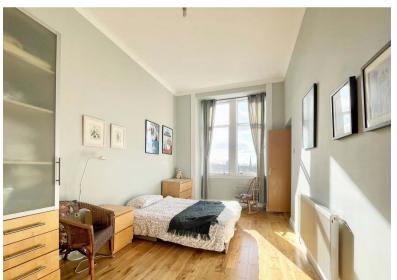

The building is initially accessed via a secure entry system into a well-kept residents' communal close that in turn, provides access to the immaculate rear courtyard. The internal accommodation comprises: welcoming reception hall, large bay windowed lounge with ample space for dining, bay windowed bedroom and a large principal bedroom with en-suite shower. There is a well-proportioned kitchen with a range of base and wall mounted units and a family bathroom with three piece suite.