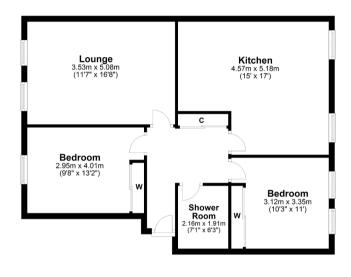

## 2 | BEDROOMS 1 | BATHROOM 1 | PUBLIC ROOM

9B Hughenden Gardens is a two bedroom first floor flat, situated in the ever-popular Hughenden Gardens development and is ideally located to take advantage of all the amenities that Hyndland has to offer.

Entrance to the building is via a secure door entry system that leads to a well-maintained residents' communal hall. The internal accommodation comprises: welcoming reception hallway with storage cupboard off, fantastic sized dining kitchen ideal of entertaining and a lounge with views of the communal gardens. There are two spacious double bedrooms and a modern shower room with WC completes the accommodation on offer.