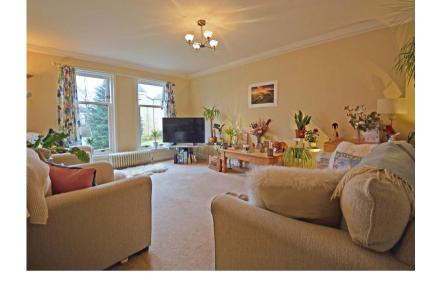

Entrance to the building is via a secure door entry system that leads to a well-maintained residents' communal hall. The internal accommodation comprises: welcoming reception hallway with storage cupboard off, fantastic sized dining kitchen ideal of entertaining and a lounge with views of the communal gardens. There are two spacious double bedrooms and a modern shower room with WC completes the accommodation on offer.