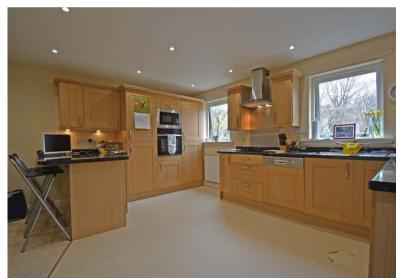

Entrance to the building is via a secure door entry system that leads to a well-maintained residents' communal hall. The internal accommodation comprises: welcoming reception hallway with storage cupboard off, fantastic sized dining kitchen ideal of entertaining and a lounge with views of the communal gardens. There are two spacious double bedrooms and a modern shower room with WC completes the accommodation on offer.