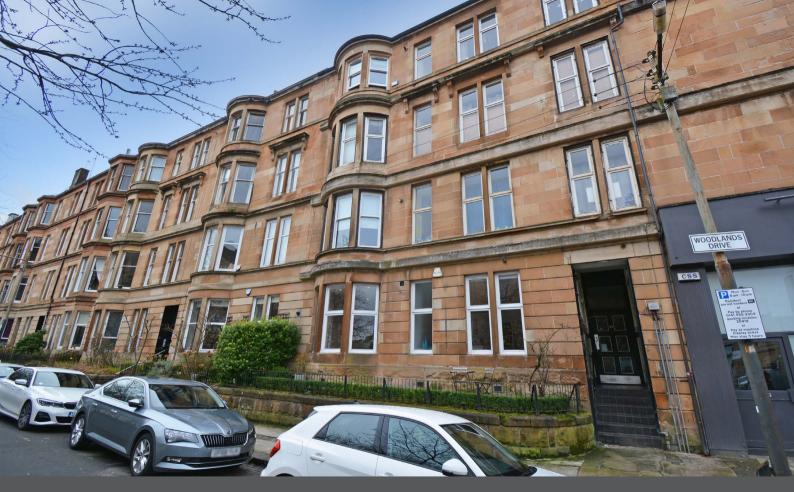

# 0/1 35 WOODLANDS DRIVE

WOODLANDS

## 2 | BEDROOMS 1 | BATHROOM 1 | PUBLIC ROOM

0/1 35 Woodlands Drive is a stunning, two-bedroom ground floor tenement flat, that has been meticulously upgraded by the current owners, in the highly sought-after Woodlands district. Entrance to the building is via a secure entry system leading to a well-kept communal residents' hallway. The internal accommodation comprises: a large welcoming reception hallway with storage cupboard off, lovely bay window lounge with useful study/cupboard off and a modern dining kitchen, perfect for entertaining and family living. There are two good sized double bedrooms and finally, a stunning family bathroom with bath and separate walk-in shower completes the accommodation on offer.