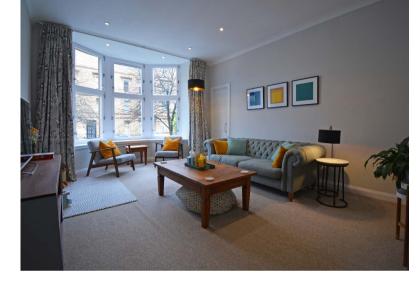

## 2 | BEDROOMS 1 | BATHROOM 1 | PUBLIC ROOM

0/1 35 Woodlands Drive is a stunning, two-bedroom ground floor tenement flat, that has been meticulously upgraded by the current owners, in the highly sought-after Woodlands district. Entrance to the building is via a secure entry system leading to a well-kept communal residents' hallway. The internal accommodation comprises: a large welcoming reception hallway with storage cupboard off, lovely bay window lounge with useful study/cupboard off and a modern dining kitchen, perfect for entertaining and family living. There are two good sized double bedrooms and finally, a stunning family bathroom with bath and separate walk-in shower completes the accommodation on offer.