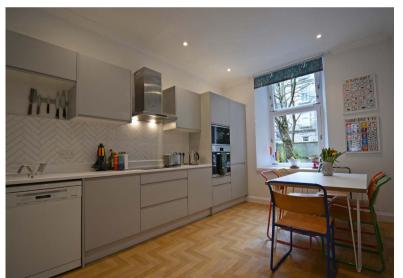

## 2 | BEDROOMS 1 | BATHROOM 1 | PUBLIC ROOM

0/1 35 Woodlands Drive is a stunning, two-bedroom ground floor tenement flat, that has been meticulously upgraded by the current owners, in the highly sought-after Woodlands district. Entrance to the building is via a secure entry system leading to a well-kept communal residents' hallway. The internal accommodation comprises: a large welcoming reception hallway with storage cupboard off, lovely bay window lounge with useful study/cupboard off and a modern dining kitchen, perfect for entertaining and family living. There are two good sized double bedrooms and finally, a stunning family bathroom with bath and separate walk-in shower completes the accommodation on offer.