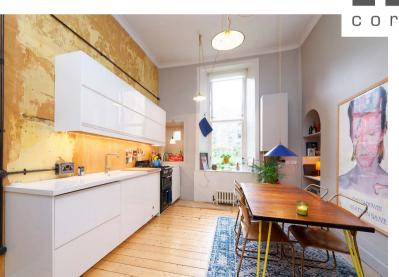

The fantastic patio area to the front is low maintenance and ideal for outdoor entertaining, and the internal accommodation comprises: main door entry into a large welcoming reception hall, stunning living room with feature fireplace and an excellent, large dining kitchen with back door providing access to the well maintained rear communal gardens. There are three well-proportioned double bedrooms and a fabulous family bathroom with a Japanese style soaking tub and separate walk-in shower.