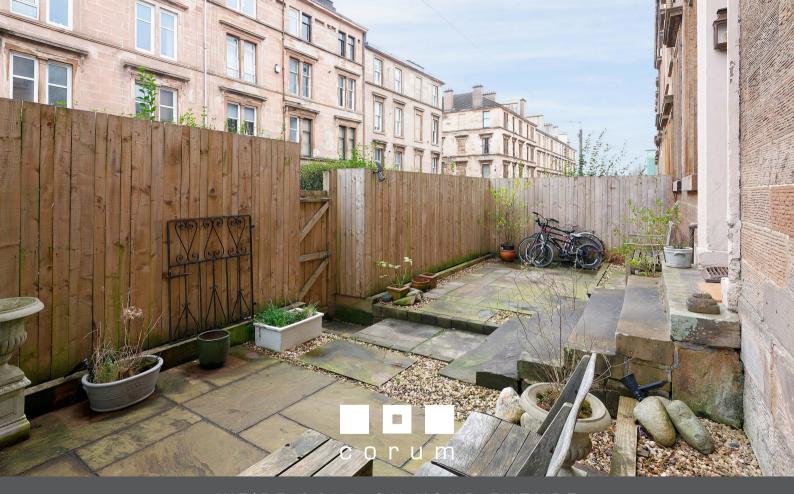

## 3 | BEDROOMS 1 | BATHROOM 1 | PUBLIC ROOM

This property at 80 Otago Street is an extremely sought after three bedroom, main door flat boasting a private outdoor patio area to the front and a wealth of space and original features throughout, making this without doubt one of the best flats Hillhead has to offer.

The fantastic patio area to the front is low maintenance and ideal for outdoor entertaining, and the internal accommodation comprises: main door entry into a large welcoming reception hall, stunning living room with feature fireplace and an excellent, large dining kitchen with back door providing access to the well maintained rear communal gardens. There are three well-proportioned double bedrooms and a fabulous family bathroom with a Japanese style soaking tub and separate walk-in shower.