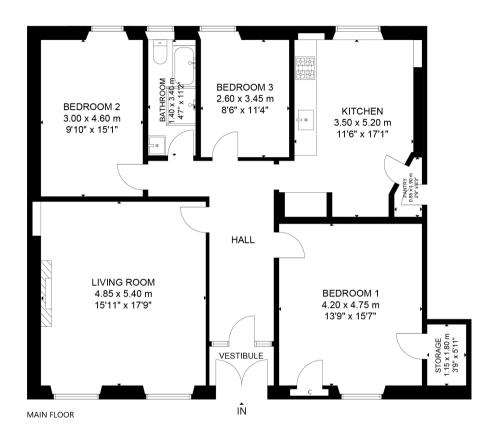

## 3 | BEDROOMS 1 | BATHROOM 1 | PUBLIC ROOM

This property at 80 Otago Street is an extremely sought after three bedroom, main door flat boasting a private outdoor patio area to the front and a wealth of space and original features throughout, making this without doubt one of the best flats Hillhead has to offer.

The fantastic patio area to the front is low maintenance and ideal for outdoor entertaining, and the internal accommodation comprises: main door entry into a large welcoming reception hall, stunning living room with feature fireplace and an excellent, large dining kitchen with back door providing access to the well maintained rear communal gardens. There are three well-proportioned double bedrooms and a fabulous family bathroom with a Japanese style soaking tub and separate walk-in shower.

In addition, the property has gas central heating, partial double glazing and residents on street permit parking that can be requested via Glasgow City Council.