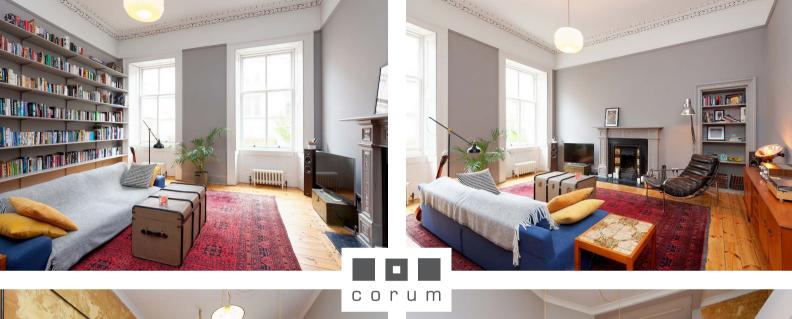

The fantastic patio area to the front is low maintenance and ideal for outdoor entertaining, and the internal accommodation comprises: main door entry into a large welcoming reception hall, stunning living room with feature fireplace and an excellent, large dining kitchen with back door providing access to the well maintained rear communal gardens. There are three well-proportioned double bedrooms and a fabulous family bathroom with a Japanese style soaking tub and separate walk-in shower.