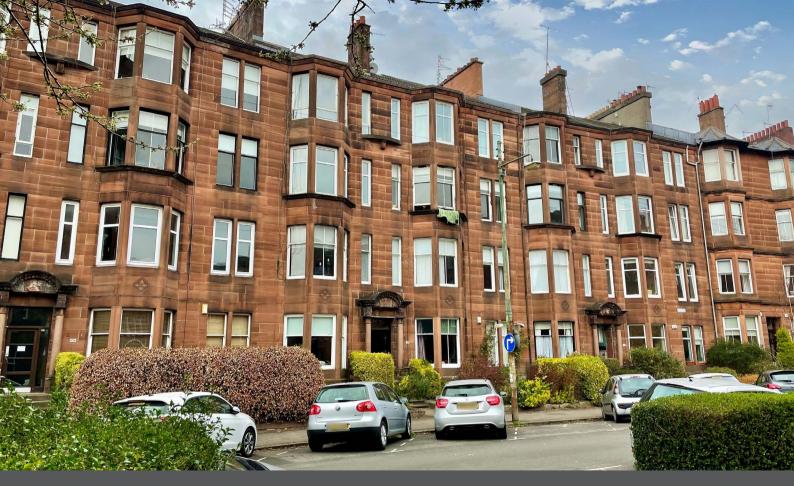

3/2 104 NOVAR DRIVE

HYNDLAND

## 1 | BEDROOM 1 | BATHROOM 1 | PUBLIC ROOM

3/2 104 Novar Drive is a one bedroom, top floor tenement flat, located in the ever popular Hyndland district, ideal for all the area has to offer.

The internal accommodation comprises; welcoming reception hallway with storage cupboard, large bay windowed lounge and ample sized dining kitchen with a selection of base and wall mounted units and utility room off. There is a spacious double bedroom and a family bathroom completes the accommodation on offer.