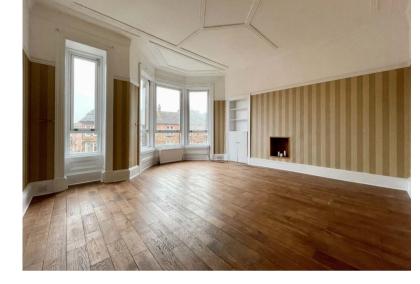

## 1 | BEDROOM 1 | BATHROOM 1 | PUBLIC ROOM

3/2 104 Novar Drive is a one bedroom, top floor tenement flat, located in the ever popular Hyndland district, ideal for all the area has to offer.

The internal accommodation comprises; welcoming reception hallway with storage cupboard, large bay windowed lounge and ample sized dining kitchen with a selection of base and wall mounted units and utility room off. There is a spacious double bedroom and a family bathroom completes the accommodation on offer.