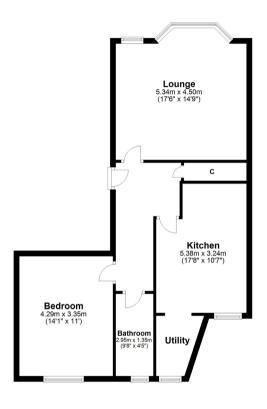

## 1 | BEDROOM 1 | BATHROOM 1 | PUBLIC ROOM

3/2 104 Novar Drive is a one bedroom, top floor tenement flat, located in the ever popular Hyndland district, ideal for all the area has to offer.

The internal accommodation comprises; welcoming reception hallway with storage cupboard, large bay windowed lounge and ample sized dining kitchen with a selection of base and wall mounted units and utility room off. There is a spacious double bedroom and a family bathroom completes the accommodation on offer.

WE4542 | Sat Nav: 104 Novar Drive, Hyndland, Glasgow, G12 9SU

All measurements and distances are approximate. Floorplans are for illustration purposes and may not be to scale.

For the full home report visit www.corumproperty.co.uk