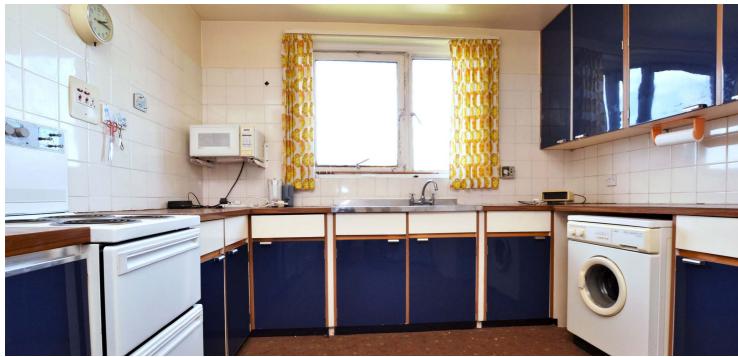

Number 36 Crosbie Court is a modern top floor apartment, which enjoys an enviable position adjacent to Royal Troon Golf Club and the seafront. The property is within walking distance of the town and has incredible panoramic views from the lounge bay window out across the Firth of Clyde, over to Ailsa Craig, the Isle of Arran and across both the golf course and Troon harbour. Although the apartment requires a degree of modernisation and upgrading, reflected in the asking price, there is a wealth of spacious, on-the-level accommodation, ample storage and the apartment is set within gorgeous and well-maintained garden grounds, with parking and a garage. The apartment is entered via a security door into a bright and welcoming entrance hallway with stair access to all apartments. Number 36 is one of only two apartments on the top floor and in summary extends to a broad L-shaped reception hallway with extensive storage cupboards off, a well-proportioned lounge/dining room, a fitted kitchen, three double bedrooms with fitted wardrobes and a three piece bathroom.