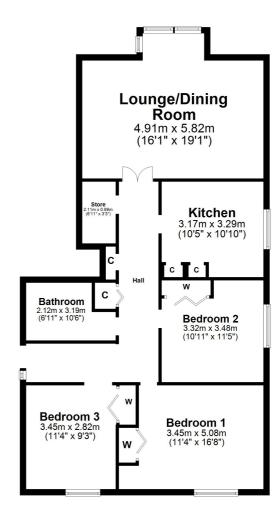

Number 36 Crosbie Court is a modern top floor apartment, which enjoys an enviable position adjacent to Royal Troon Golf Club and the seafront. The property is within walking distance of the town and has incredible panoramic views from the lounge bay window out across the Firth of Clyde, over to Ailsa Craig, the Isle of Arran and across both the golf course and Troon harbour. Although the apartment requires a degree of modernisation and upgrading, reflected in the asking price, there is a wealth of spacious, on-the-level accommodation, ample storage and the apartment is set within gorgeous and well-maintained garden grounds, with parking and a garage. The apartment is entered via a security door into a bright and welcoming entrance hallway with stair access to all apartments. Number 36 is one of only two apartments on the top floor and in summary extends to a broad L-shaped reception hallway with extensive storage cupboards off, a well-proportioned lounge/dining room, a fitted kitchen, three double bedrooms with fitted wardrobes and a three piece bathroom.