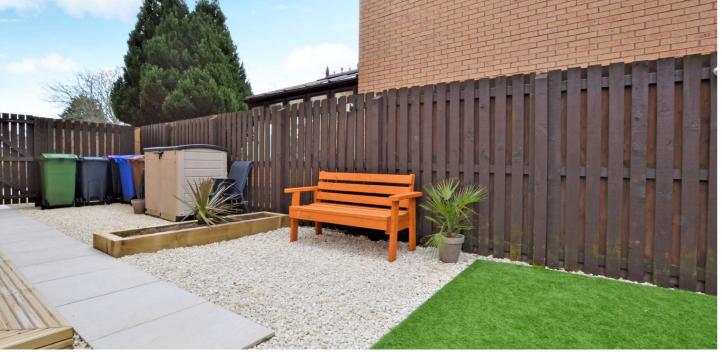

Externally there are gardens laid to lawn with a monoblock driveway and parking area. The rear garden is fully enclosed and private, with artificial turf, a decked patio area, decorative pebbles and paving.