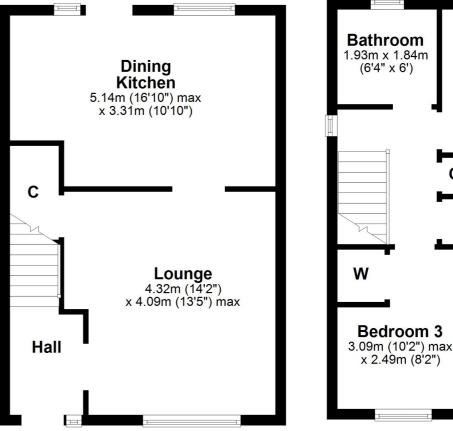

In more detail, the internal accommodation extends to an entrance hallway with stairs leading to the upper apartments, a spacious lounge with an under stairs storage cupboard, a large dining kitchen with a gorgeous kitchen and a breakfast bar, and a door leading out to the garden. On the upper floor there are three large bedrooms, all of which have fitted wardrobes, a storage cupboard and loft access off the landing and a luxury fitted family bathroom suite.

# **Ground Floor**

Approx. 39.8 sq. metres (427.9 sq. feet)

### First Floor

Approx. 39.8 sq. metres (427.9 sq. feet)