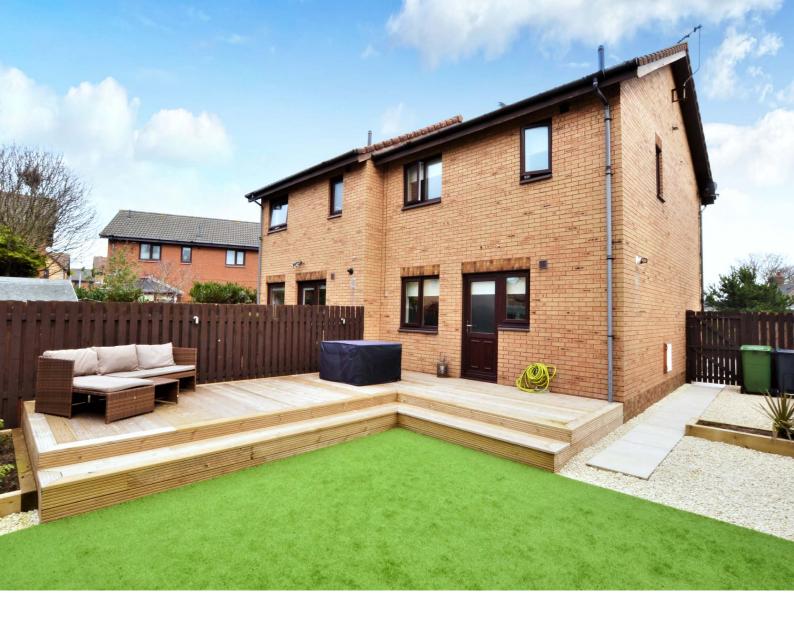

Externally there are gardens laid to lawn with a monoblock driveway and parking area. The rear garden is fully enclosed and private, with artificial turf, a decked patio area, decorative pebbles and paving.