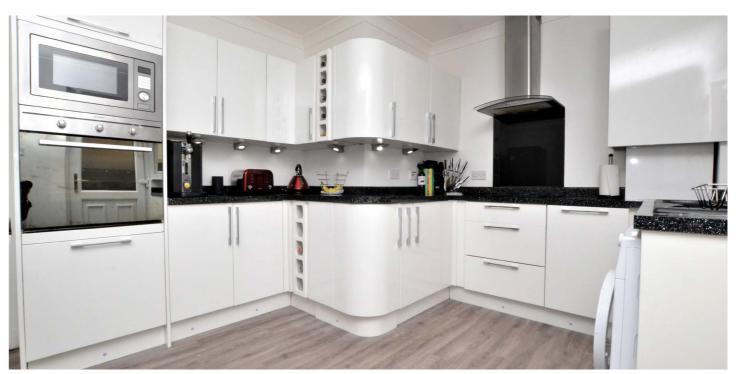

In more detail, the internal accommodation extends to an entrance hallway with stairs leading to the upper apartments, a spacious lounge with an under stairs storage cupboard, a large dining kitchen with a gorgeous kitchen and a breakfast bar, and a door leading out to the garden. On the upper floor there are three large bedrooms, all of which have fitted wardrobes, a storage cupboard and loft access off the landing and a luxury fitted family bathroom suite.