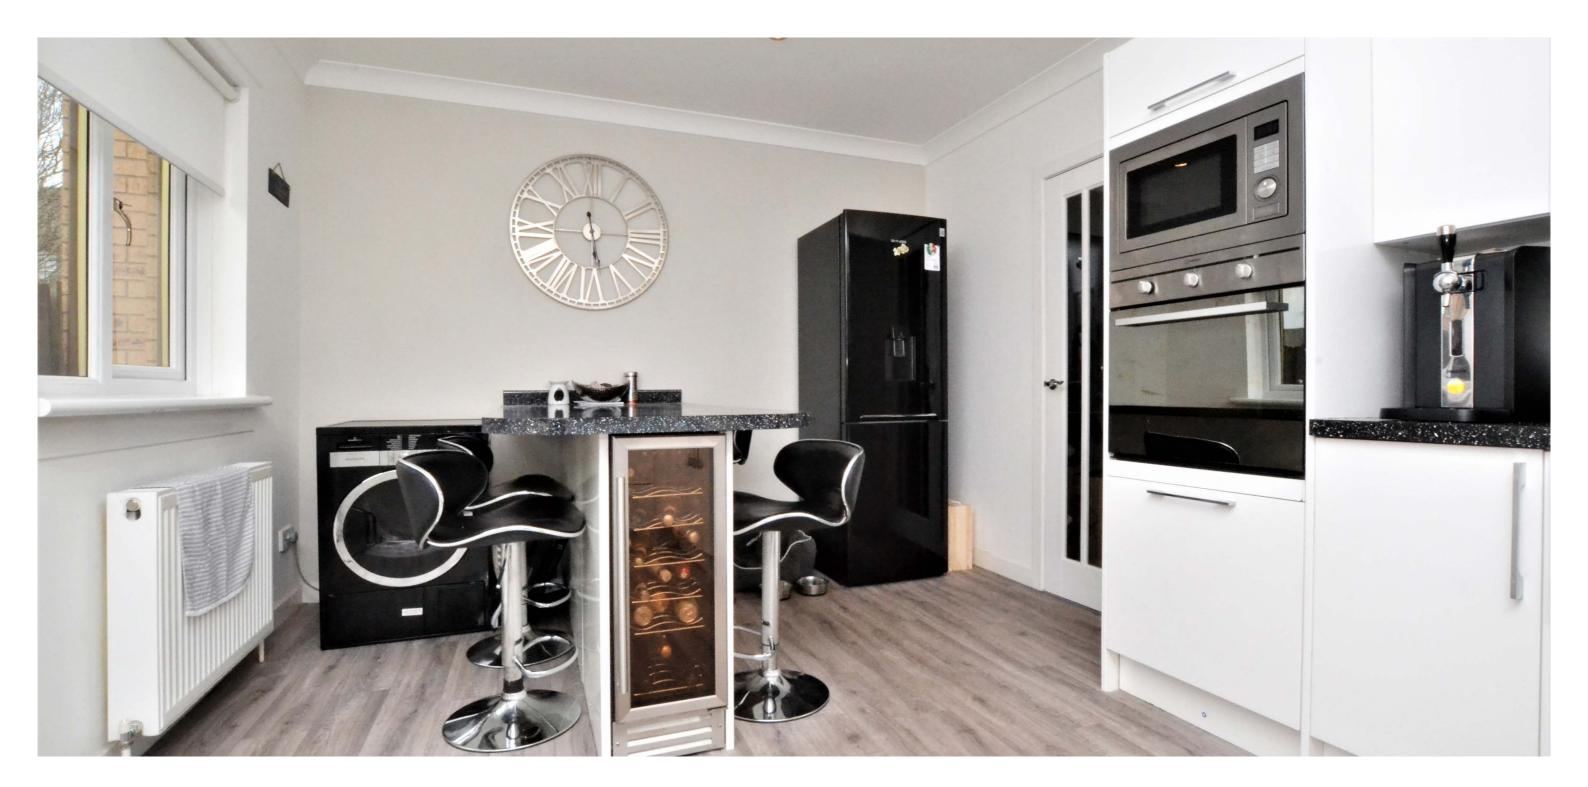

In more detail, the internal accommodation extends to an entrance hallway with stairs leading to the upper apartments, a spacious lounge with an under stairs storage cupboard, a large dining kitchen with a gorgeous kitchen and a breakfast bar, and a door leading out to the garden. On the upper floor there are three large bedrooms, all of which have fitted wardrobes, a storage cupboard and loft access off the landing and a luxury fitted family bathroom suite.