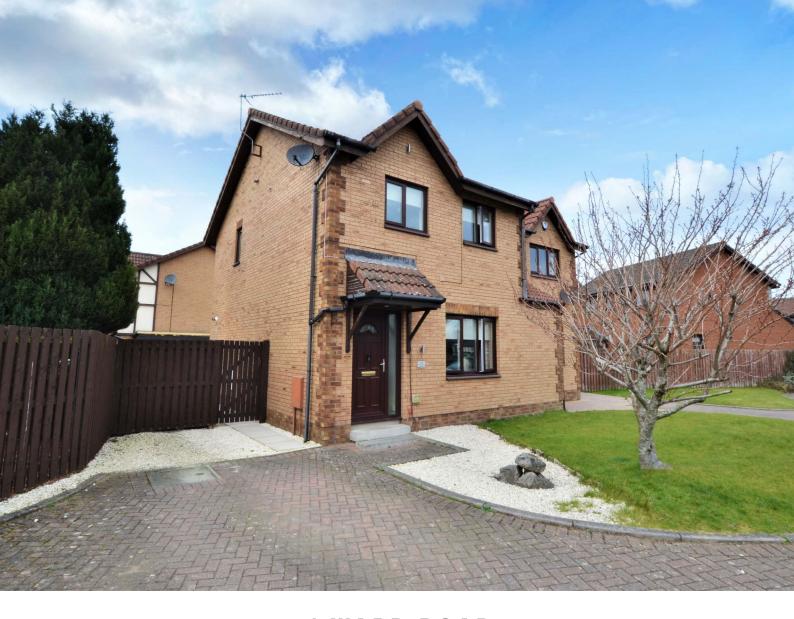

#### 1 WARD ROAD, AYR

#### 3 | BEDROOMS 1 | BATHROOM 1 | PUBLIC ROOM

A gorgeous semi detached family villa, set on a large private plot, with luxury fixtures and fittings, landscaped gardens and ample off road parking.

Number 1 is situated within a private drive leading to just two houses at the start of a popular cul-de-sac, which is perfectly positioned for access to both Ayr and Prestwick, local schools and a range of amenities. This fantastic home is set on a large plot, with ample parking facility at the front due to the private access for only number 1 and number 3. The property is presented in true show home condition throughout, with quality fixtures and fittings, fresh, neutral decor and luxury fitted floor coverings. There are also stunning professionally hard-landscaped garden grounds at the side and rear, which will appeal to a range of buyers.

Externally there are gardens laid to lawn with a monoblock driveway and parking area. The rear garden is fully enclosed and private, with artificial turf, a decked patio area, decorative pebbles and paving.