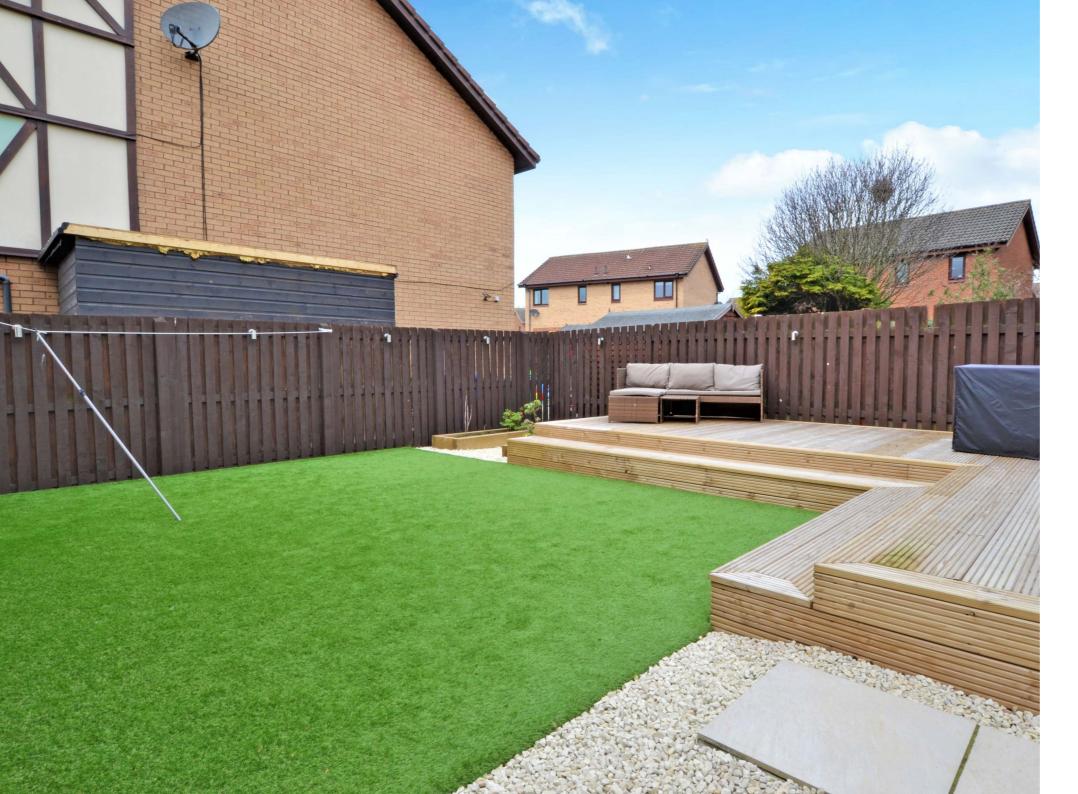

Externally there are gardens laid to lawn with a monoblock driveway and parking area. The rear garden is fully enclosed and private, with artificial turf, a decked patio area, decorative pebbles and paving.