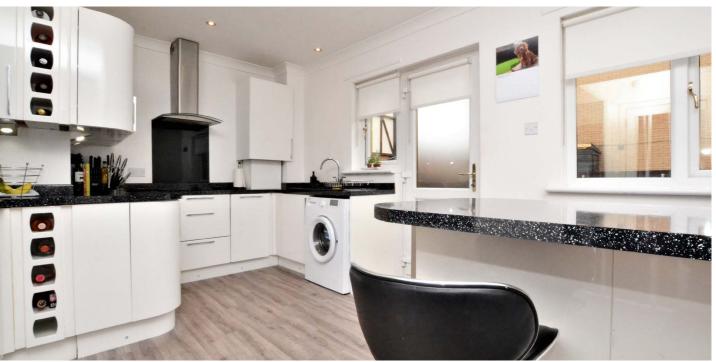

In more detail, the internal accommodation extends to an entrance hallway with stairs leading to the upper apartments, a spacious lounge with an under stairs storage cupboard, a large dining kitchen with a gorgeous kitchen and a breakfast bar, and a door leading out to the garden. On the upper floor there are three large bedrooms, all of which have fitted wardrobes, a storage cupboard and loft access off the landing and a luxury fitted family bathroom suite.