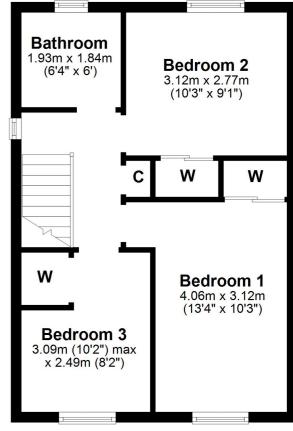

In more detail, the internal accommodation extends to an entrance hallway with stairs leading to the upper apartments, a spacious lounge with an under stairs storage cupboard, a large dining kitchen with a gorgeous kitchen and a breakfast bar, and a door leading out to the garden. On the upper floor there are three large bedrooms, all of which have fitted wardrobes, a storage cupboard and loft access off the landing and a luxury fitted family bathroom suite.

### First Floor

Approx. 39.8 sq. metres (427.9 sq. feet)