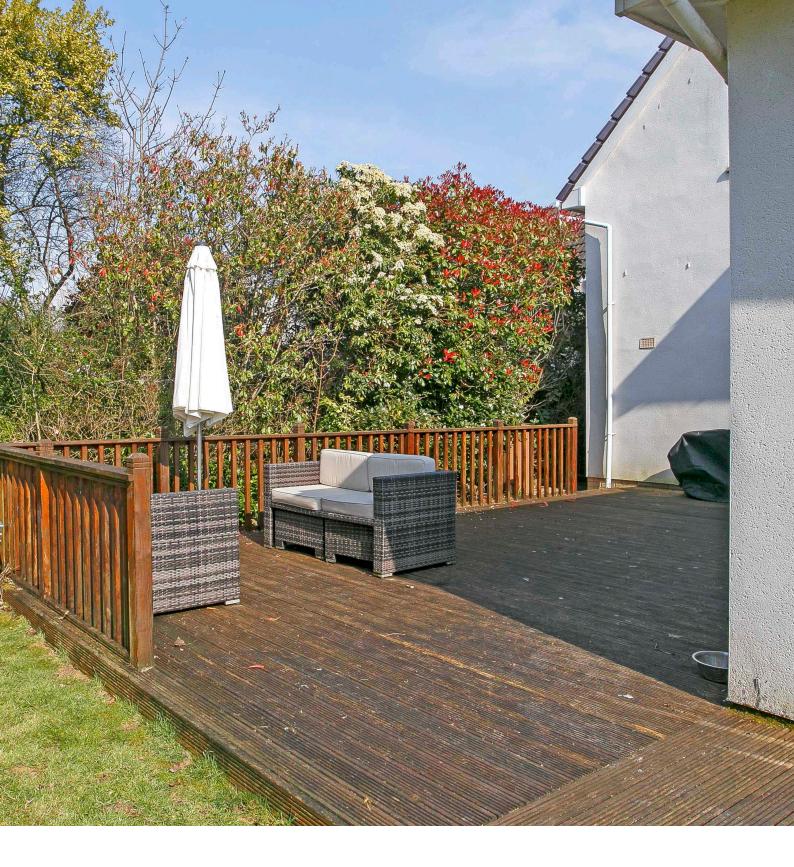

Outside the gardens offer a medium sized grassed area and large private driveway to the front which provides private parking and access to an integral double garage with remote control door. The extensive rear garden is bordered by mature conifers. There is a sheltered patio, large lawn, mature shrubs and well stocked borders.