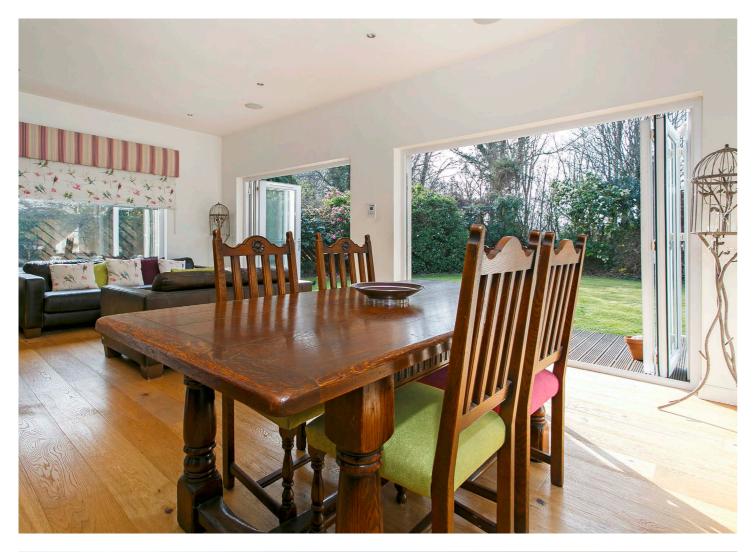

It is a substantial home with accommodation that extends to over 2200 sq ft therefore would ideally suit the medium to large family. The focal point of the house is an immediately engaging open plan designer kitchen/dining/garden room arrangement which also provides access to the formal lounge and lends the accommodation a real feeling of flow.

In detail, reception hall, Cloaks/WC, formal lounge, open plan dining kitchen, family/garden room with two sets of patio doors, large utility with boot room, downstairs bedroom five, upstairs four bedroom, master en suite shower room, modern family bathroom.