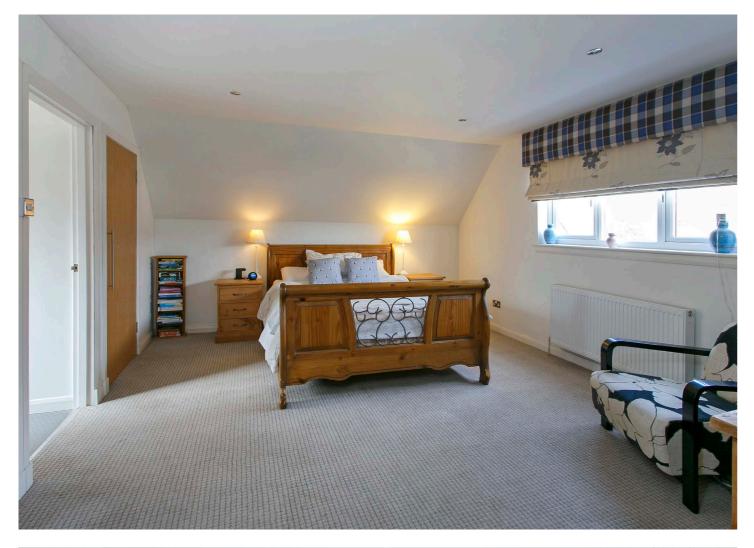

There are five bedrooms in total including a superb master bedroom with fitted wardrobes and en suite bathroom as well as a downstairs guest bedroom that could also serve as a home office. The interior is finished in calm neutral colours and is double glazed. A Worcester boiler provides gas fired central heating.

In detail, reception hall, Cloaks/WC, formal lounge, open plan dining kitchen, family/garden room with two sets of patio doors, large utility with boot room, downstairs bedroom five, upstairs four bedroom, master en suite shower room, modern family bathroom.