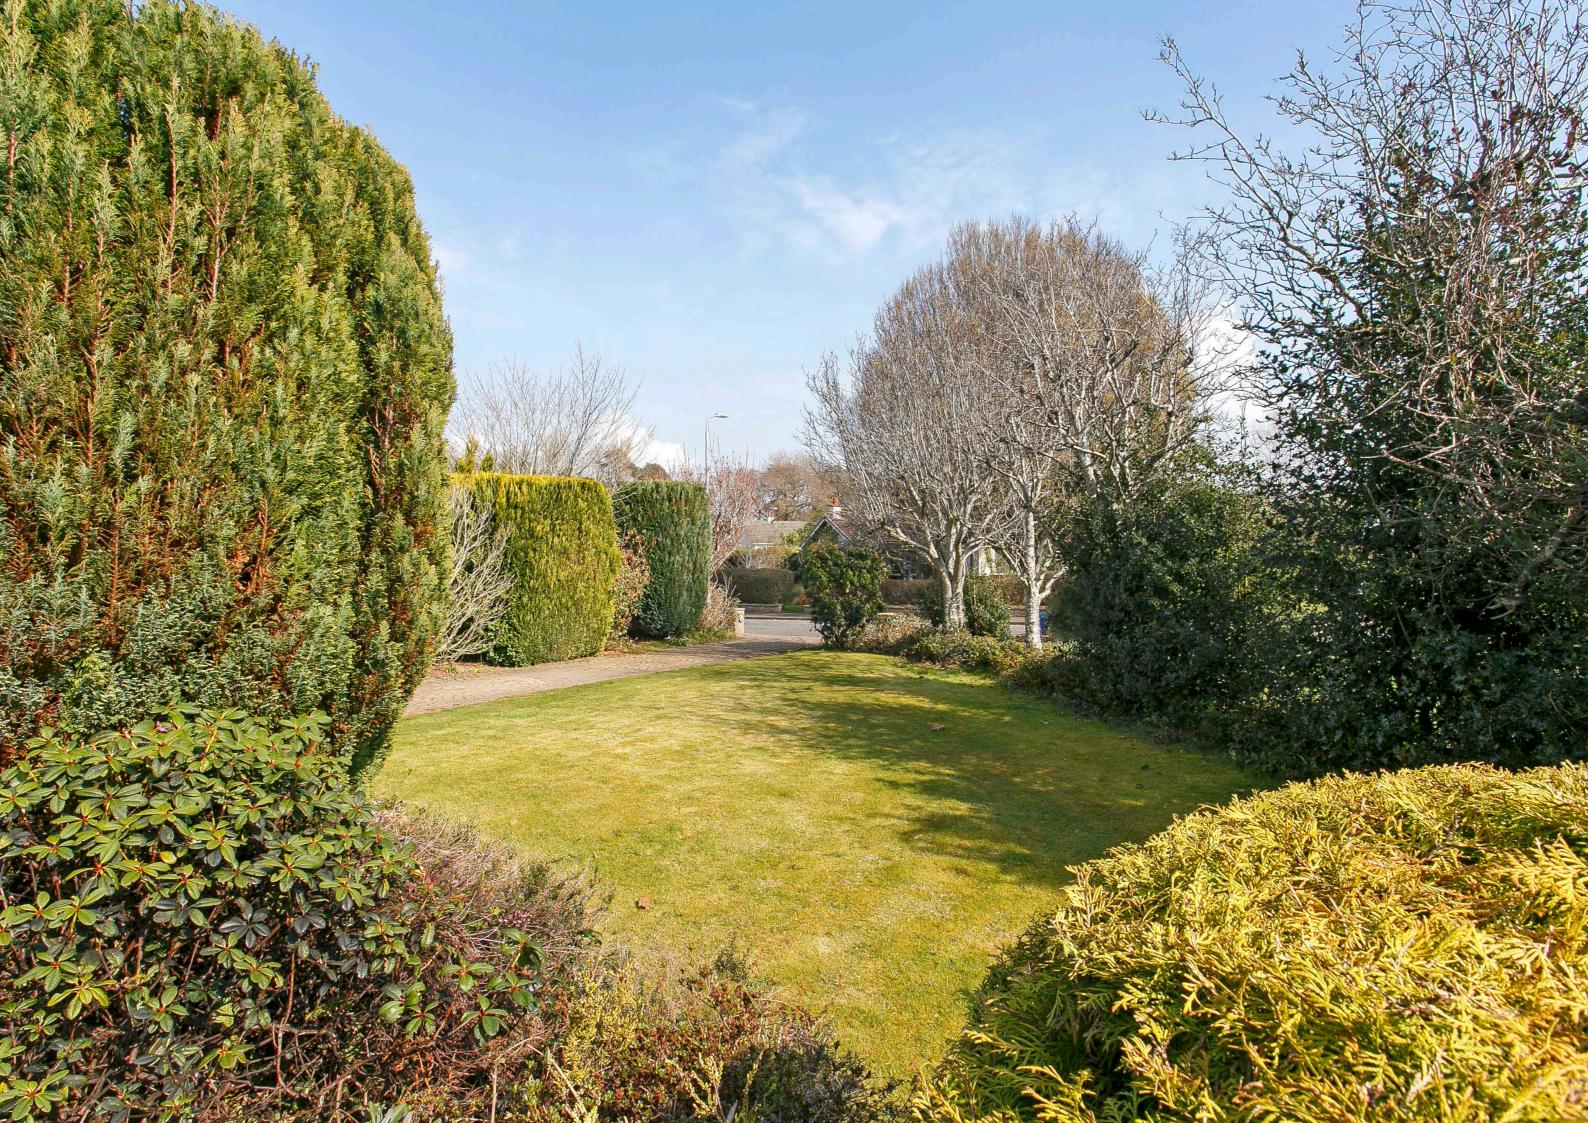

Outside the gardens offer a medium sized grassed area and large private driveway to the front which provides private parking and access to an integral double garage with remote control door. The extensive rear garden is bordered by mature conifers. There is a sheltered patio, large lawn, mature shrubs and well stocked borders.