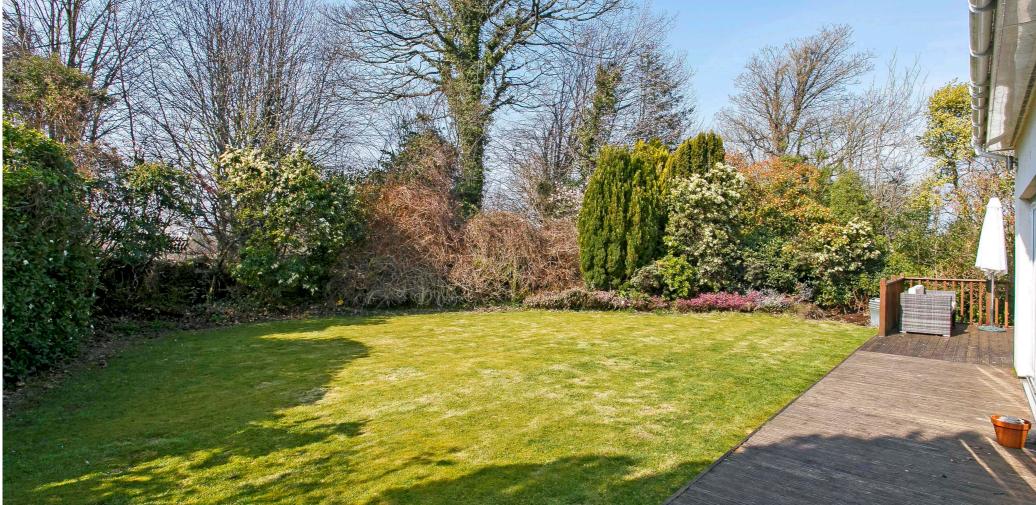

Outside the gardens offer a medium sized grassed area and large private driveway to the front which provides private parking and access to an integral double garage with remote control door. The extensive rear garden is bordered by mature conifers. There is a sheltered patio, large lawn, mature shrubs and well stocked borders.