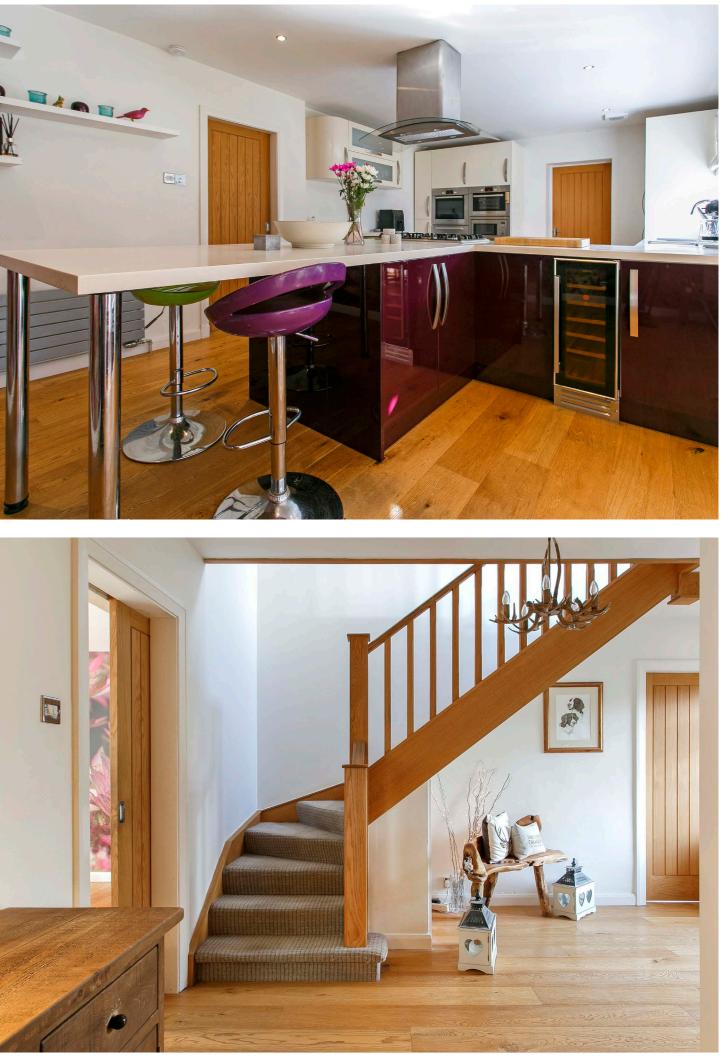

It is a substantial home with accommodation that extends to over 2200 sq ft therefore would ideally suit the medium to large family. The focal point of the house is an immediately engaging open plan designer kitchen/dining/garden room arrangement which also provides access to the formal lounge and lends the accommodation a real feeling of flow.

## THE PROPERTY

DROOMS THROOMS JBLIC ROOMS

This impressive property sits in a large plot which affords a high degree of privacy to the rear. The original house has been successfully extended by the present owners to create a bespoke family home that enjoys a flexible and adaptable layout combined with a high quality specification.