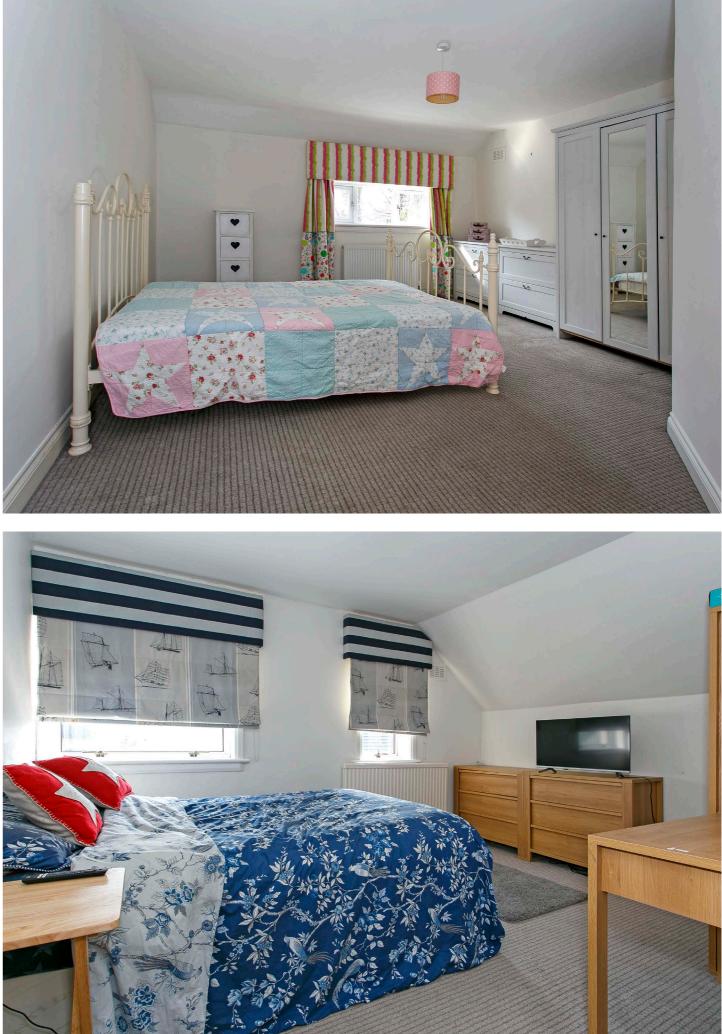

There are five bedrooms in total including a superb master bedroom with fitted wardrobes and en suite bathroom as well as a downstairs guest bedroom that could also serve as a home office. The interior is finished in calm neutral colours and is double glazed. A Worcester boiler provides gas fired central heating.

In detail, reception hall, Cloaks/WC, formal lounge, open plan dining kitchen, family/garden room with two sets of patio doors, large utility with boot room, downstairs bedroom five, upstairs four bedroom, master en suite shower room, modern family bathroom.