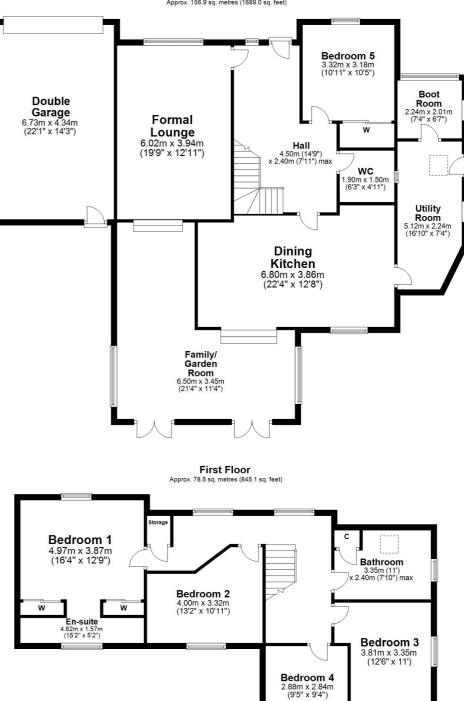

It is a substantial home with accommodation that extends to over 2200 sq ft therefore would ideally suit the medium to large family. The focal point of the house is an immediately engaging open plan designer kitchen/dining/garden room arrangement which also provides access to the formal lounge and lends the accommodation a real feeling of flow.

In detail, reception hall, Cloaks/WC, formal lounge, open plan dining kitchen, family/garden room with two sets of patio doors, large utility with boot room, downstairs bedroom five, upstairs four bedroom, master en suite shower room, modern family bathroom.

AY4049 | Sat Nav: 10 Mount Charles Crescent, Ayr, KA7 4NY

\* All measurements and distances are approximate Floorplans are for illustration purposes and may not be to scale.

Ground Floor Approx. 156.9 sq. metres (1689.0 sq. feet)