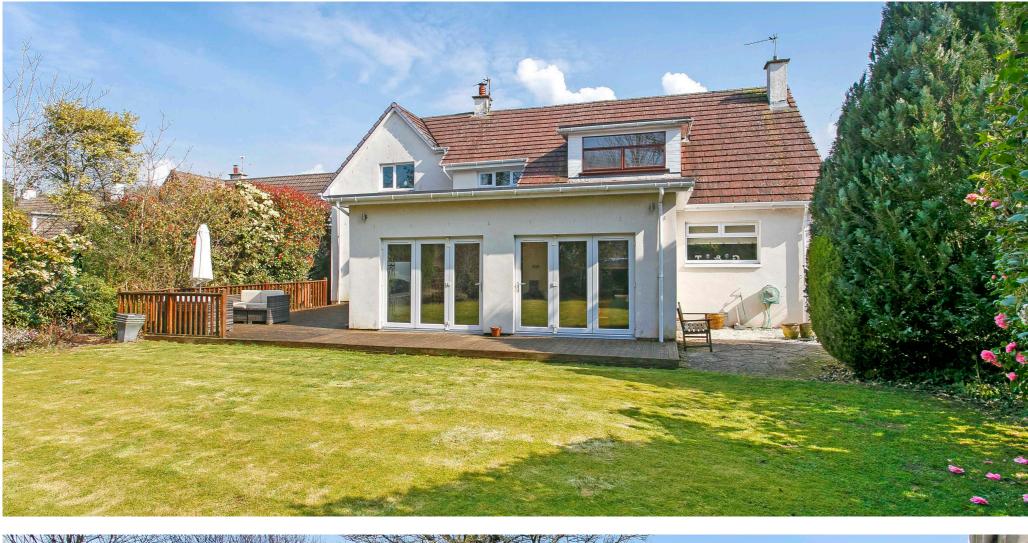

It is a substantial home with accommodation that extends to over 2200 sq ft therefore would ideally suit the medium to large family. The focal point of the house is an immediately engaging open plan designer kitchen/dining/garden room arrangement which also provides access to the formal lounge and lends the accommodation a real feeling of flow.

Outside the gardens offer a medium sized grassed area and large private driveway to the front which provides private parking and access to an integral double garage with remote control door. The extensive rear garden is bordered by mature conifers. There is a sheltered patio, large lawn, mature shrubs and well stocked borders.