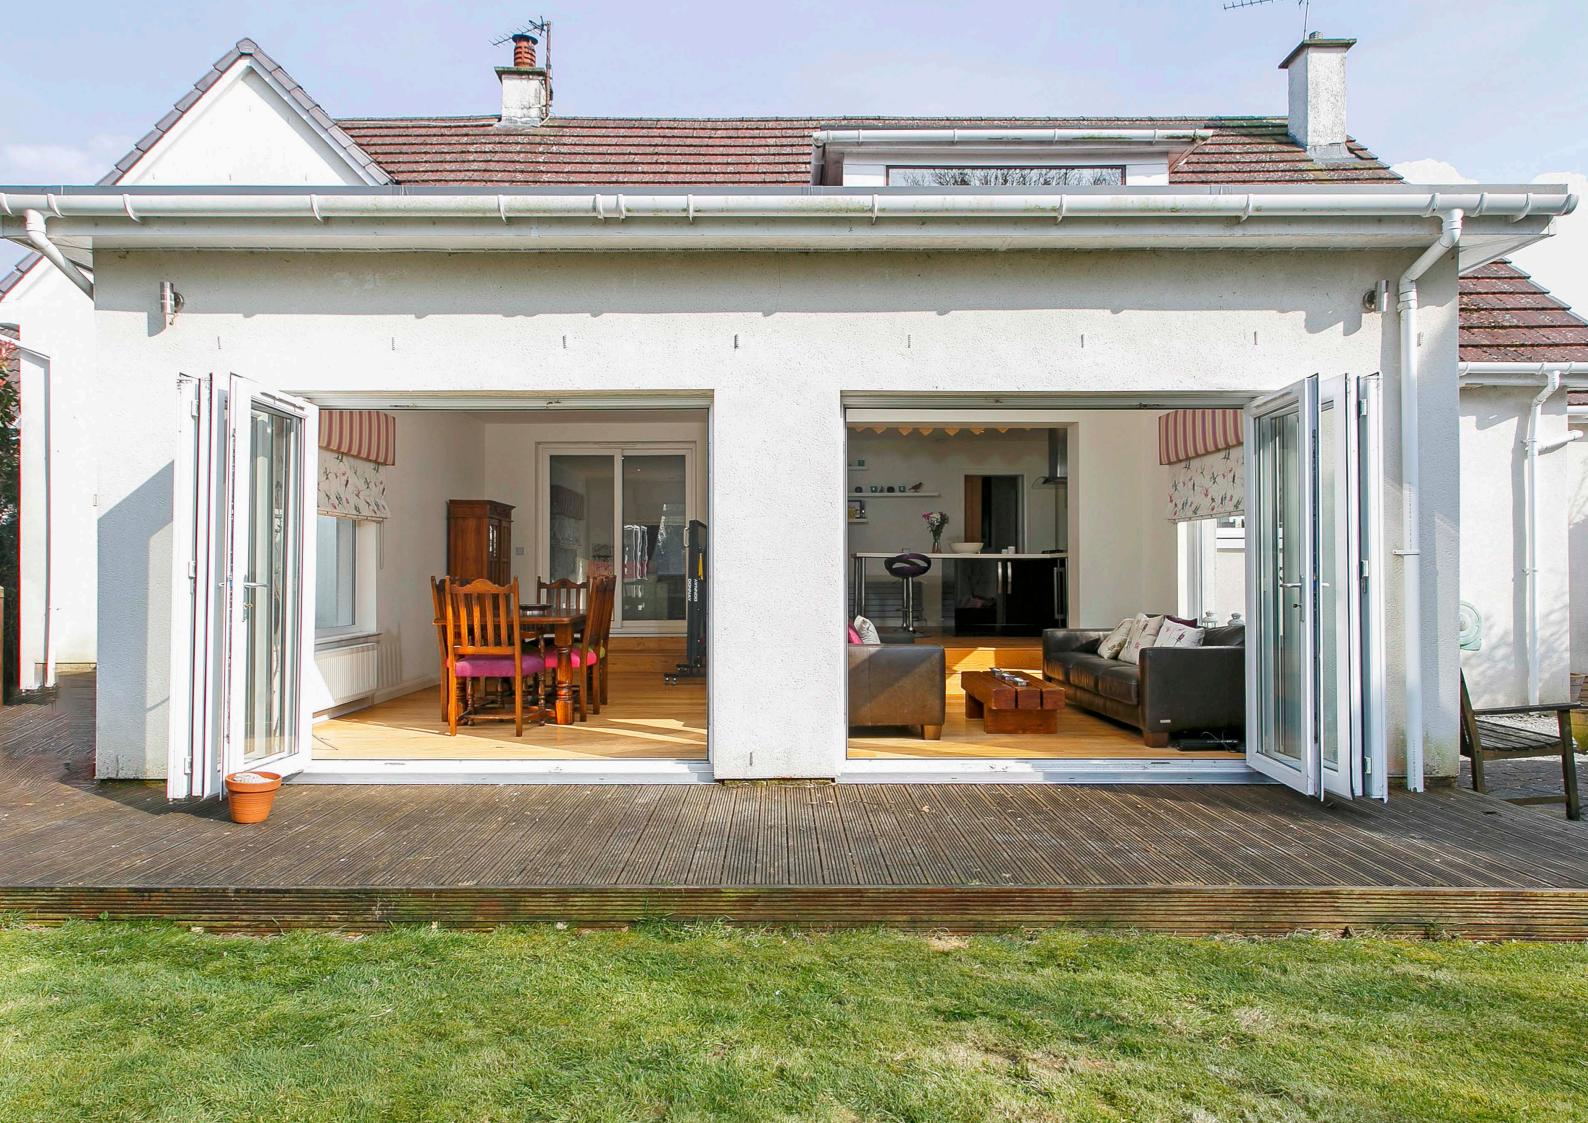

It is a substantial home with accommodation that extends to over 2200 sq ft therefore would ideally suit the medium to large family. The focal point of the house is an immediately engaging open plan designer kitchen/dining/garden room arrangement which also provides access to the formal lounge and lends the accommodation a real feeling of flow.

## THE PROPERTY

DROOMS THROOMS JBLIC ROOMS

This impressive property sits in a large plot which affords a high degree of privacy to the rear. The original house has been successfully extended by the present owners to create a bespoke family home that enjoys a flexible and adaptable layout combined with a high quality specification.

Outside the gardens offer a medium sized grassed area and large private driveway to the front which provides private parking and access to an integral double garage with remote control door. The extensive rear garden is bordered by mature conifers. There is a sheltered patio, large lawn, mature shrubs and well stocked borders.