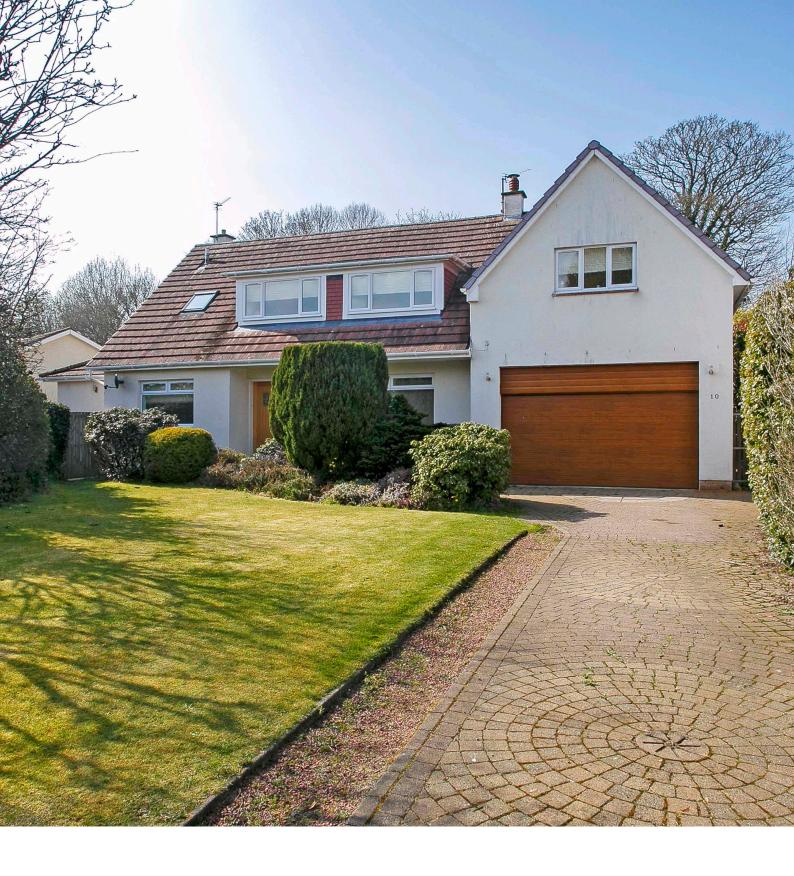

# **10 MOUNT CHARLES CRESCENT**

AYR

www.corumproperty.co.uk

| 5 | ΒE |
|---|----|
| 2 | ΒA |
| 3 | ΡU |

An absolutely stunning five bedroom detached villa set in private landscaped garden grounds perfectly located within the highly regarded Mount Charles Crescent in Alloway.

Outside the gardens offer a medium sized grassed area and large private driveway to the front which provides private parking and access to an integral double garage with remote control door. The extensive rear garden is bordered by mature conifers. There is a sheltered patio, large lawn, mature shrubs and well stocked borders.