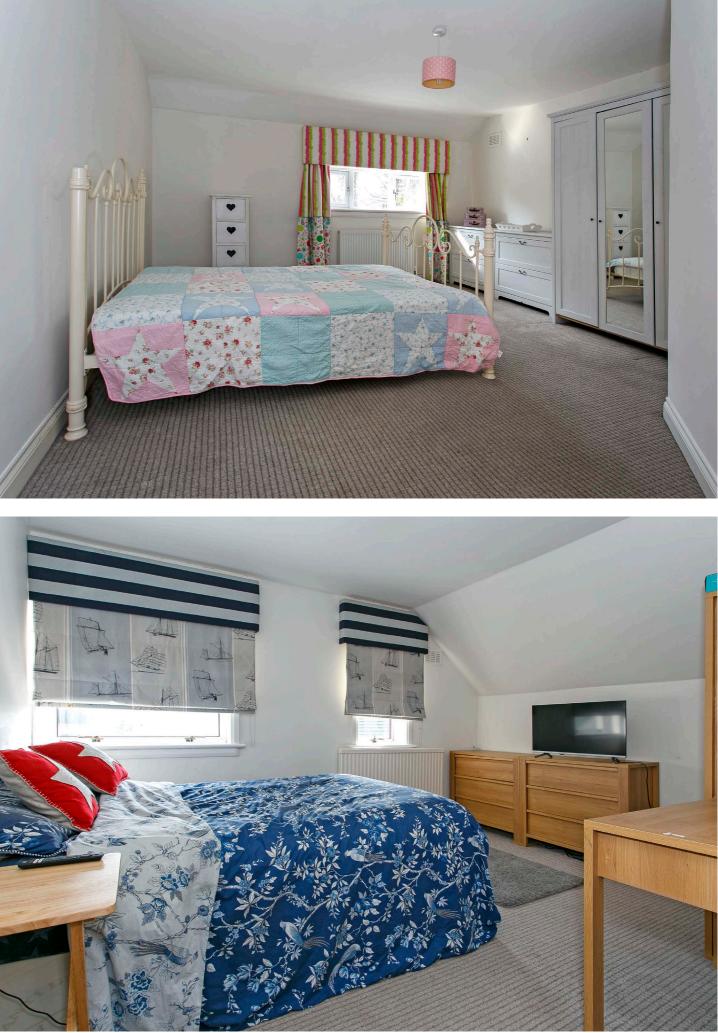

There are five bedrooms in total including a superb master bedroom with fitted wardrobes and en suite bathroom as well as a downstairs guest bedroom that could also serve as a home office. The interior is finished in calm neutral colours and is double glazed. A Worcester boiler provides gas fired central heating.

In detail, reception hall, Cloaks/WC, formal lounge, open plan dining kitchen, family/garden room with two sets of patio doors, large utility with boot room, downstairs bedroom five, upstairs four bedroom, master en suite shower room, modern family bathroom.