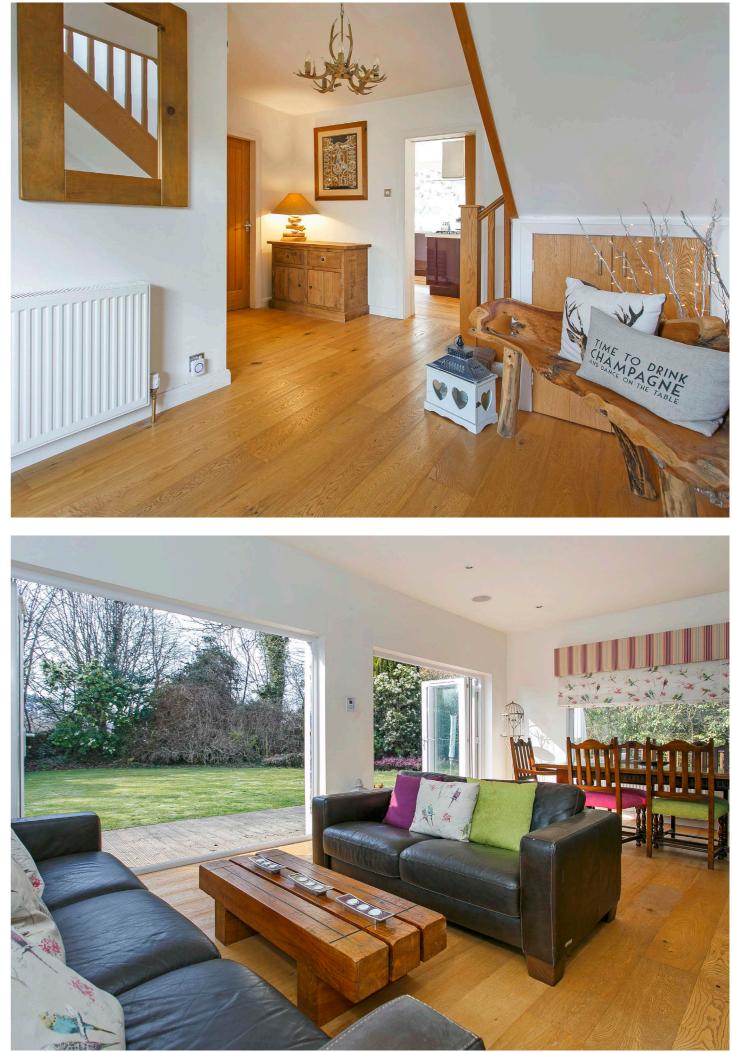

It is a substantial home with accommodation that extends to over 2200 sq ft therefore would ideally suit the medium to large family. The focal point of the house is an immediately engaging open plan designer kitchen/dining/garden room arrangement which also provides access to the formal lounge and lends the accommodation a real feeling of flow.

In detail, reception hall, Cloaks/WC, formal lounge, open plan dining kitchen, family/garden room with two sets of patio doors, large utility with boot room, downstairs bedroom five, upstairs four bedroom, master en suite shower room, modern family bathroom.

## THE PROPERTY

DROOMS THROOMS JBLIC ROOMS

This impressive property sits in a large plot which affords a high degree of privacy to the rear. The original house has been successfully extended by the present owners to create a bespoke family home that enjoys a flexible and adaptable layout combined with a high quality specification.