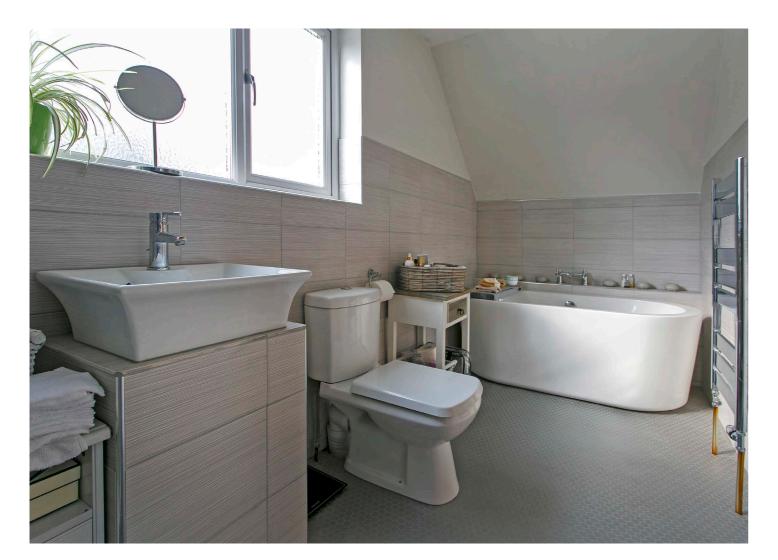

There are five bedrooms in total including a superb master bedroom with fitted wardrobes and en suite bathroom as well as a downstairs guest bedroom that could also serve as a home office. The interior is finished in calm neutral colours and is double glazed. A Worcester boiler provides gas fired central heating.

In detail, reception hall, Cloaks/WC, formal lounge, open plan dining kitchen, family/garden room with two sets of patio doors, large utility with boot room, downstairs bedroom five, upstairs four bedroom, master en suite shower room, modern family bathroom.