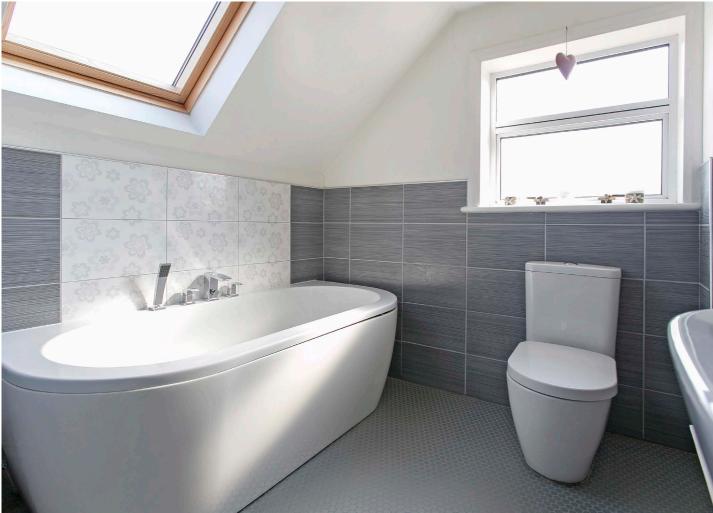

There are five bedrooms in total including a superb master bedroom with fitted wardrobes and en suite bathroom as well as a downstairs guest bedroom that could also serve as a home office. The interior is finished in calm neutral colours and is double glazed. A Worcester boiler provides gas fired central heating.

In detail, reception hall, Cloaks/WC, formal lounge, open plan dining kitchen, family/garden room with two sets of patio doors, large utility with boot room, downstairs bedroom five, upstairs four bedroom, master en suite shower room, modern family bathroom.