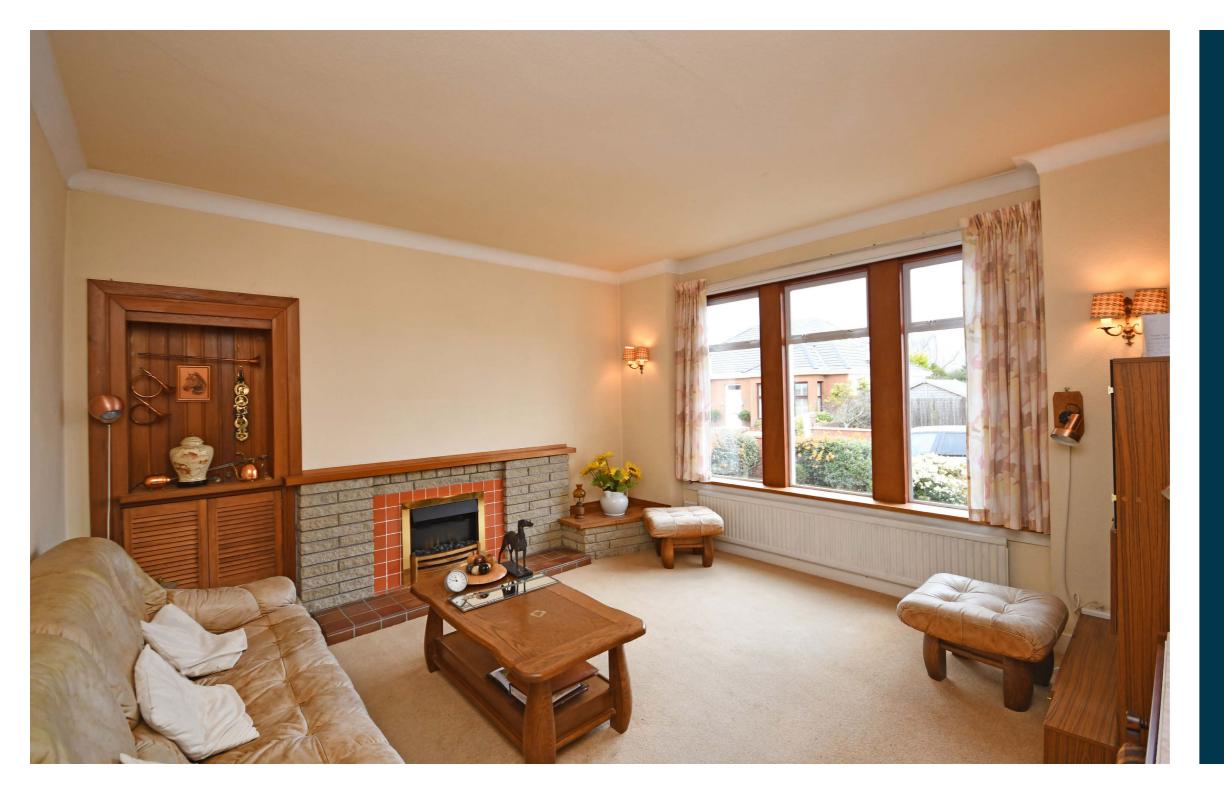

In more detail the accommodation comprises entrance vestibule, broad reception hall with natural wood floor, formal lounge with feature fireplace, rear facing sitting room, modern fitted kitchen, large utility area, two double bedrooms, useful study area, bathroom, floored and lined attic area accessed via a permanent stair, rear porch, WC, double glazing, gas central heating.