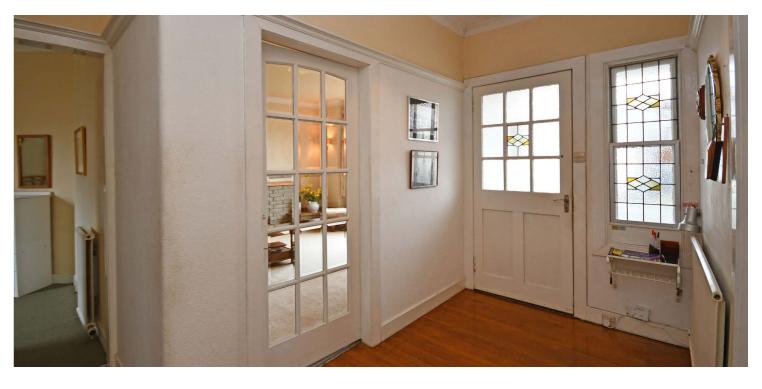

In more detail the accommodation comprises entrance vestibule, broad reception hall with natural wood floor, formal lounge with feature fireplace, rear facing sitting room, modern fitted kitchen, large utility area, two double bedrooms, useful study area, bathroom, floored and lined attic area accessed via a permanent stair, rear porch, WC, double glazing, gas central heating.