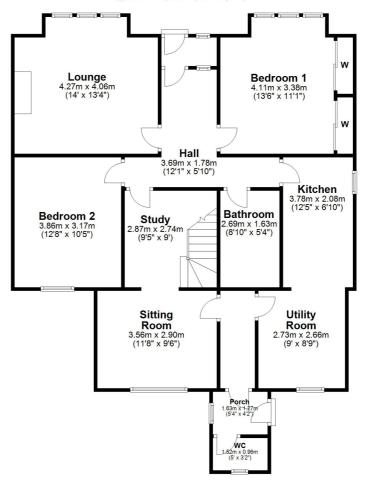

This spacious detached bungalow offers all on the level accommodation combined with a flexible and adaptable layout. The current configuration is two bedrooms however there is also a floored attic area accessed via a permanent stair from the study which offers potential to create additional living space subject to local planning consents.

In more detail the accommodation comprises entrance vestibule, broad reception hall with natural wood floor, formal lounge with feature fireplace, rear facing sitting room, modern fitted kitchen, large utility area, two double bedrooms, useful study area, bathroom, floored and lined attic area accessed via a permanent stair, rear porch, WC, double glazing, gas central heating.

## **Ground Floor**

Approx. 104.3 sq. metres (1122.4 sq. feet)