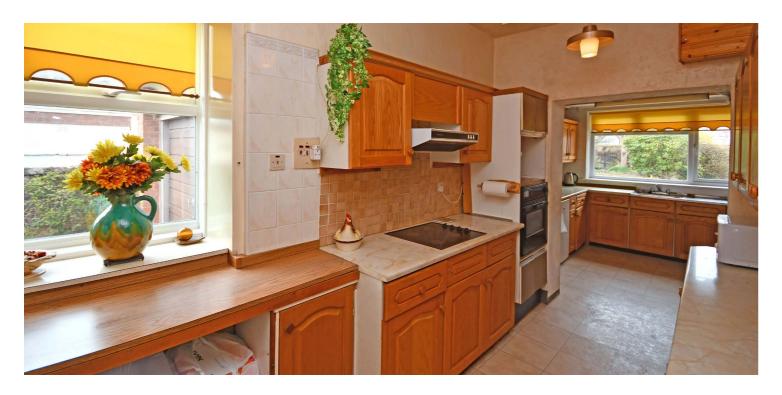

In more detail the accommodation comprises entrance vestibule, broad reception hall with natural wood floor, formal lounge with feature fireplace, rear facing sitting room, modern fitted kitchen, large utility area, two double bedrooms, useful study area, bathroom, floored and lined attic area accessed via a permanent stair, rear porch, WC, double glazing, gas central heating.