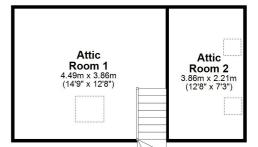

This spacious detached bungalow offers all on the level accommodation combined with a flexible and adaptable layout. The current configuration is two bedrooms however there is also a floored attic area accessed via a permanent stair from the study which offers potential to create additional living space subject to local planning consents.

## Attic

Approx. 26.2 sq. metres (282.4 sq. feet)

Seafield Crescent is a first class location with immediate access to a wide range of local amenities. It is a short walk to the Old Racecourse, esplanade and sea front as well as Ayr town centre which offers a comprehensive range of supermarket and retail shopping, transport and recreational facilities