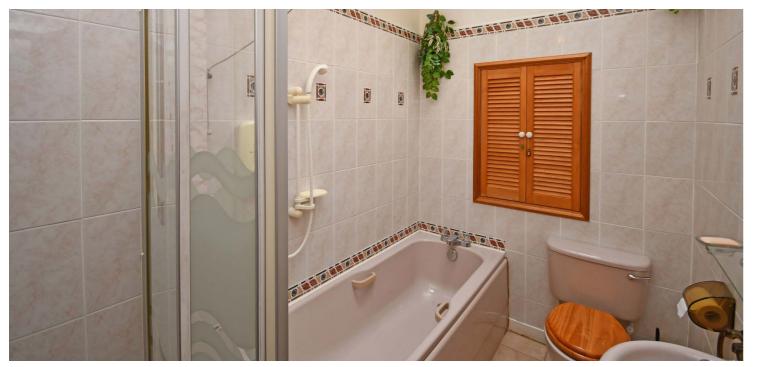

In more detail the accommodation comprises entrance vestibule, broad reception hall with natural wood floor, formal lounge with feature fireplace, rear facing sitting room, modern fitted kitchen, large utility area, two double bedrooms, useful study area, bathroom, floored and lined attic area accessed via a permanent stair, rear porch, WC, double glazing, gas central heating.