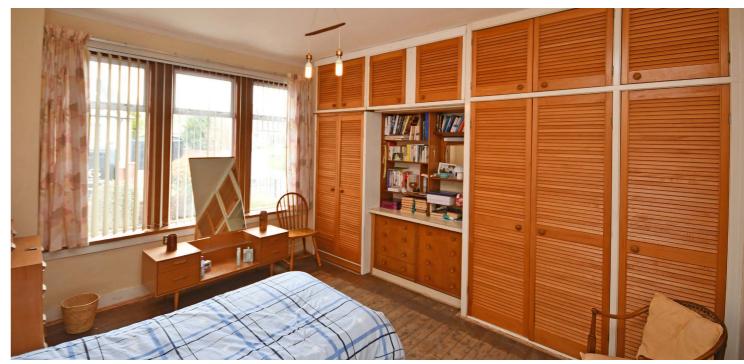

In more detail the accommodation comprises entrance vestibule, broad reception hall with natural wood floor, formal lounge with feature fireplace, rear facing sitting room, modern fitted kitchen, large utility area, two double bedrooms, useful study area, bathroom, floored and lined attic area accessed via a permanent stair, rear porch, WC, double glazing, gas central heating.