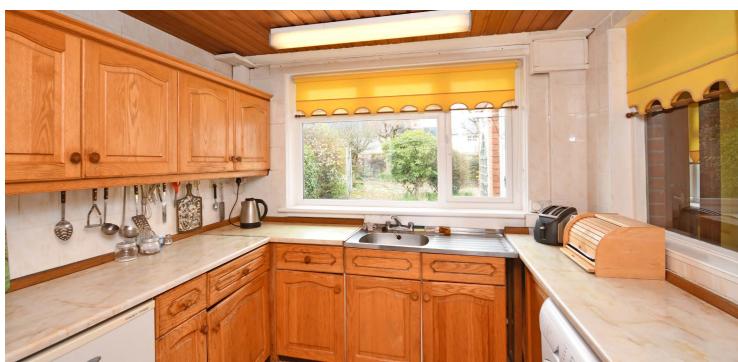

In more detail the accommodation comprises entrance vestibule, broad reception hall with natural wood floor, formal lounge with feature fireplace, rear facing sitting room, modern fitted kitchen, large utility area, two double bedrooms, useful study area, bathroom, floored and lined attic area accessed via a permanent stair, rear porch, WC, double glazing, gas central heating.