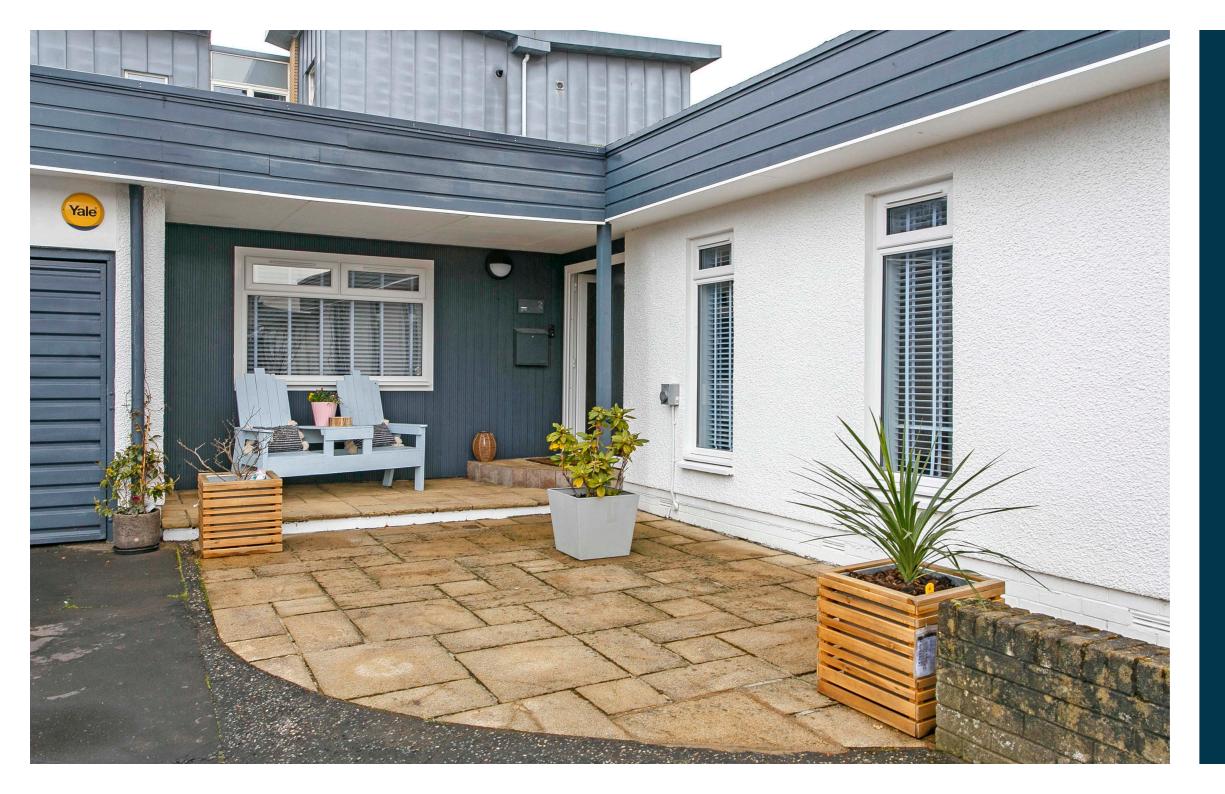

In detail the accommodation comprises, broad reception hallway, formal lounge, dining room with door to covered patio, modern breakfast kitchen with door to covered patio, three double bedrooms including a principle bedroom with new en-suite shower room, modern family bathroom, double glazing, gas central heating.

Externally there are south west facing enclosed rear gardens include a tidy lawn, wrap around decked patio with courtesy lighting and roller sun shades/awnings - perfect for outdoor entertaining, decorative shrubbery borders and paved pathways. To the front of the property there is private parking and access to a double garage with automatic door.