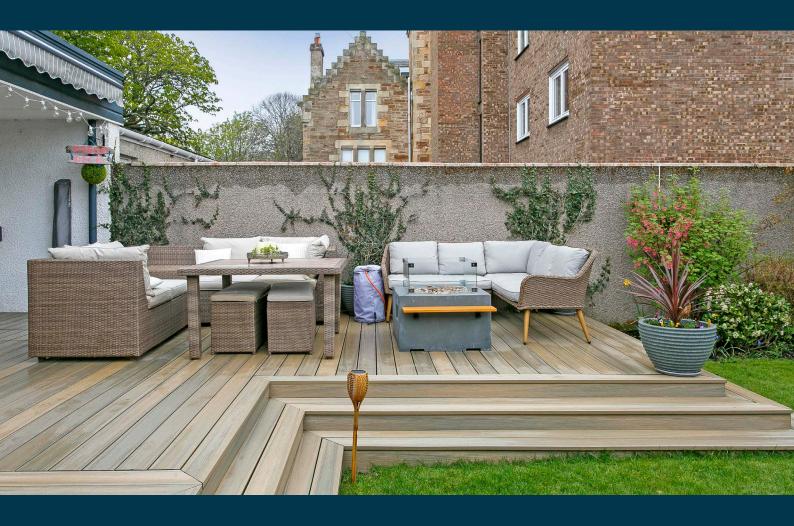

Externally there are south west facing enclosed rear gardens include a tidy lawn, wrap around decked patio with courtesy lighting and roller sun shades/awnings - perfect for outdoor entertaining, decorative shrubbery borders and paved pathways. To the front of the property there is private parking and access to a double garage with automatic door.