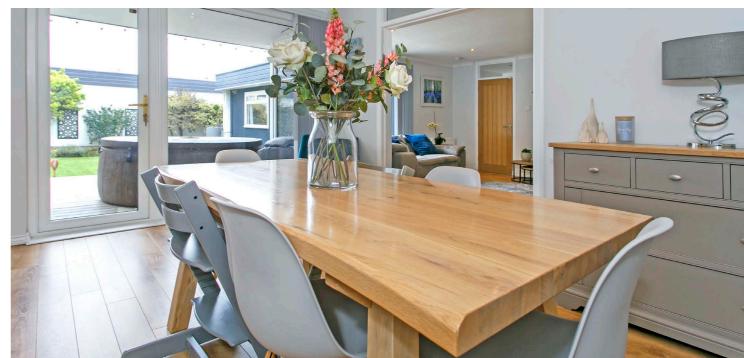

It is a simply a stunning home in that offers a contemporary specification and bespoke decor as well a wide range of high quality fixtures and fittings. There are well-proportioned apartments, superb bathrooms, and a fabulous kitchen with integrated appliances and space for dining table and chairs, double glazing, wood floor coverings and extensive wardrobe/storage space.

In detail the accommodation comprises, broad reception hallway, formal lounge, dining room with door to covered patio, modern breakfast kitchen with door to covered patio, three double bedrooms including a principle bedroom with new en-suite shower room, modern family bathroom, double glazing, gas central heating.