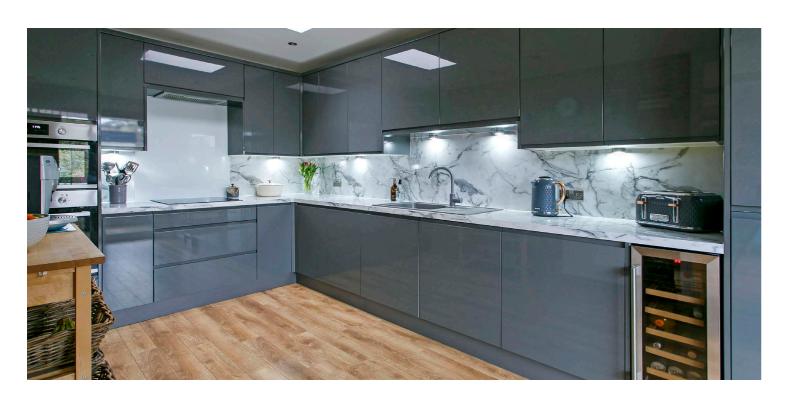

It is a simply a stunning home in that offers a contemporary specification and bespoke decor as well a wide range of high quality fixtures and fittings. There are well-proportioned apartments, superb bathrooms, and a fabulous kitchen with integrated appliances and space for dining table and chairs, double glazing, wood floor coverings and extensive wardrobe/storage space.

In detail the accommodation comprises, broad reception hallway, formal lounge, dining room with door to covered patio, modern breakfast kitchen with door to covered patio, three double bedrooms including a principle bedroom with new en-suite shower room, modern family bathroom, double glazing, gas central heating.