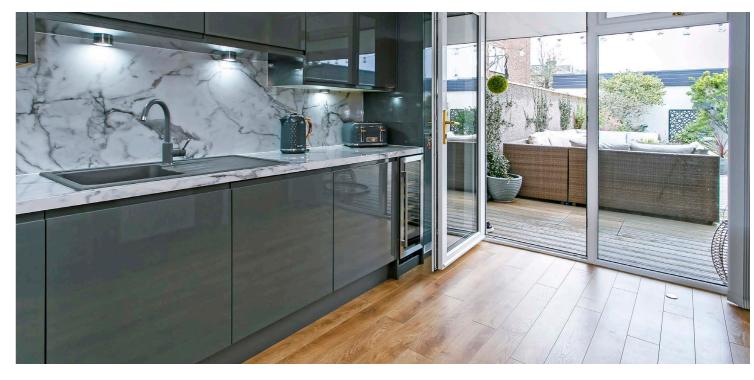

It is a simply a stunning home in that offers a contemporary specification and bespoke decor as well a wide range of high quality fixtures and fittings. There are well-proportioned apartments, superb bathrooms, and a fabulous kitchen with integrated appliances and space for dining table and chairs, double glazing, wood floor coverings and extensive wardrobe/storage space.

In detail the accommodation comprises, broad reception hallway, formal lounge, dining room with door to covered patio, modern breakfast kitchen with door to covered patio, three double bedrooms including a principle bedroom with new en-suite shower room, modern family bathroom, double glazing, gas central heating.