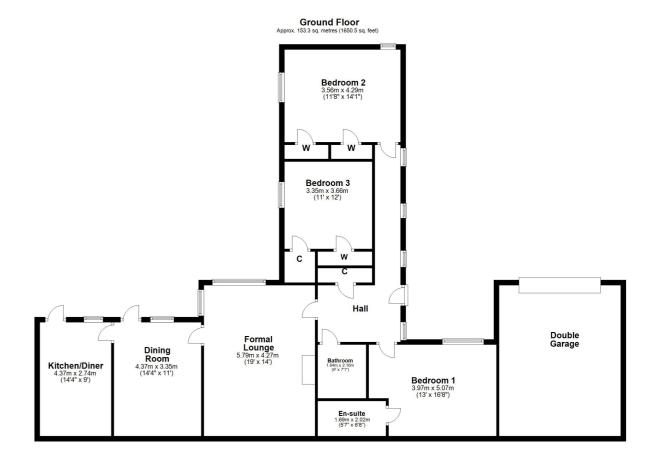

In detail the accommodation comprises, broad reception hallway, formal lounge, dining room with door to covered patio, modern breakfast kitchen with door to covered patio, three double bedrooms including a principle bedroom with new en-suite shower room, modern family bathroom, double glazing, gas central heating.

AY4067 | Sat Nav: 2 Sea Tower Gardens, Bentfield Avenue, Ayr, KA7 2XR

For the full home report visit www.corumproperty.co.uk

\* All measurements and distances are approximate Floorplans are for illustration purposes and may not be to scale.