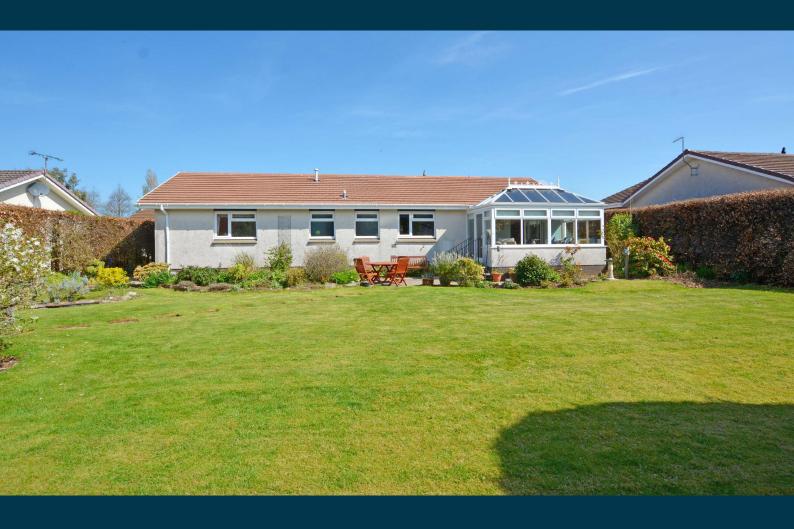

Externally the front garden is laid to lawn with shrubbery border and chipped driveway parking providing space for several vehicles and culminating in the detached double garage (17' x 17' with two automatic up and over doors). The extensive rear garden enjoys a high level of privacy and is predominantly lawned with generous patio area, shrubbery borders, pond and fruit trees including apple and plum. Included in the sale will be the greenhouse with vine.