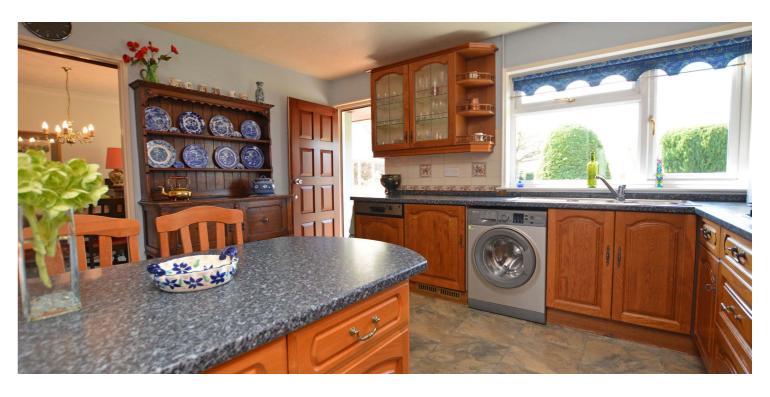

Features and benefits include well proportioned apartments throughout, a fitted kitchen, gas central heating with an 'Ideal' boiler, double glazing, conservatory overlooking the rear garden, fitted wardrobes/cupboard space in all three bedrooms, neutral decoration and alarm system.

The accommodation extends to an entrance vestibule, L-shaped reception hallway with cloaks cupboards off, front facing lounge, dining room, conservatory, dining sized kitchen, three bedrooms, three piece bathroom and three piece shower room.