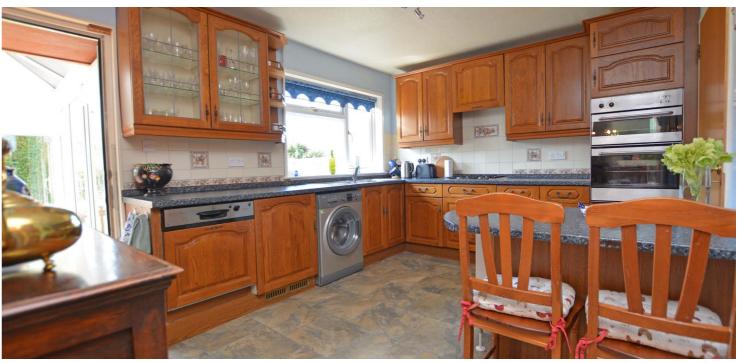

Features and benefits include well proportioned apartments throughout, a fitted kitchen, gas central heating with an 'Ideal' boiler, double glazing, conservatory overlooking the rear garden, fitted wardrobes/cupboard space in all three bedrooms, neutral decoration and alarm system.

The accommodation extends to an entrance vestibule, L-shaped reception hallway with cloaks cupboards off, front facing lounge, dining room, conservatory, dining sized kitchen, three bedrooms, three piece bathroom and three piece shower room.