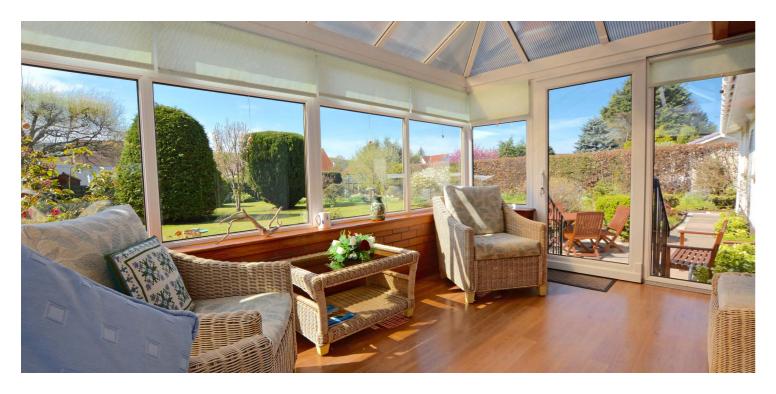

Features and benefits include well proportioned apartments throughout, a fitted kitchen, gas central heating with an 'Ideal' boiler, double glazing, conservatory overlooking the rear garden, fitted wardrobes/cupboard space in all three bedrooms, neutral decoration and alarm system.

The accommodation extends to an entrance vestibule, L-shaped reception hallway with cloaks cupboards off, front facing lounge, dining room, conservatory, dining sized kitchen, three bedrooms, three piece bathroom and three piece shower room.