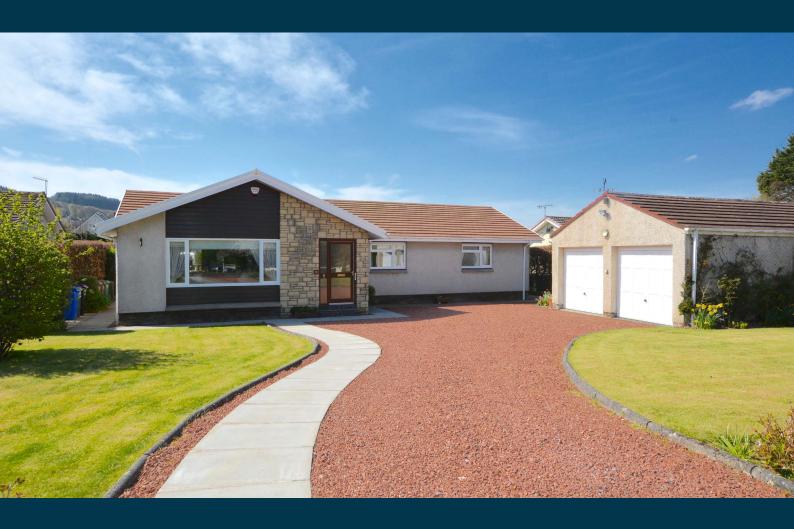

## 11 GLENALLA CRESCENT

DOONBANK, ALLOWAY

www.corumproperty.co.uk

- 3 | BEDROOMS
- 2 | BATHROOMS
- 3 | PUBLIC ROOMS

An impressive modern detached bungalow providing exceptionally spacious, all on the level accommodation, generous south facing gardens, driveway parking and detached double garage.

Externally the front garden is laid to lawn with shrubbery border and chipped driveway parking providing space for several vehicles and culminating in the detached double garage (17' x 17' with two automatic up and over doors). The extensive rear garden enjoys a high level of privacy and is predominantly lawned with generous patio area, shrubbery borders, pond and fruit trees including apple and plum. Included in the sale will be the greenhouse with vine.