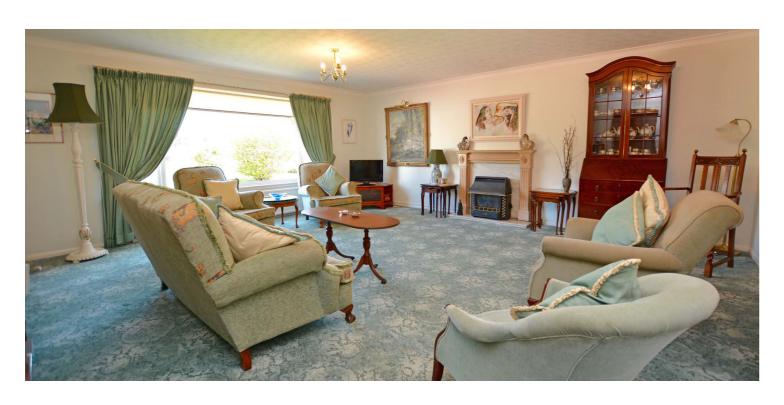

The accommodation extends to an entrance vestibule, L-shaped reception hallway with cloaks cupboards off, front facing lounge, dining room, conservatory, dining sized kitchen, three bedrooms, three piece bathroom and three piece shower room.