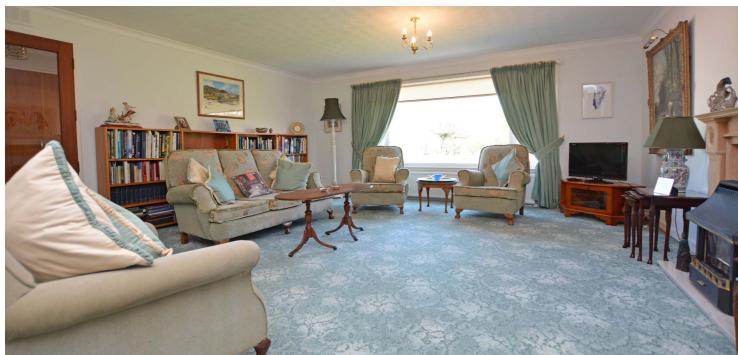

Features and benefits include well proportioned apartments throughout, a fitted kitchen, gas central heating with an 'Ideal' boiler, double glazing, conservatory overlooking the rear garden, fitted wardrobes/cupboard space in all three bedrooms, neutral decoration and alarm system.

The accommodation extends to an entrance vestibule, L-shaped reception hallway with cloaks cupboards off, front facing lounge, dining room, conservatory, dining sized kitchen, three bedrooms, three piece bathroom and three piece shower room.