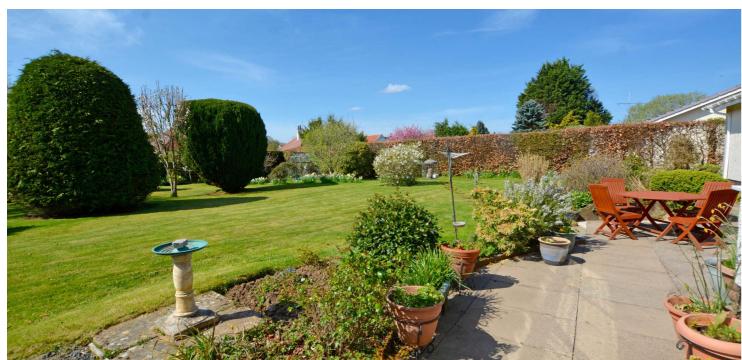

Externally the front garden is laid to lawn with shrubbery border and chipped driveway parking providing space for several vehicles and culminating in the detached double garage (17' x 17' with two automatic up and over doors). The extensive rear garden enjoys a high level of privacy and is predominantly lawned with generous patio area, shrubbery borders, pond and fruit trees including apple and plum. Included in the sale will be the greenhouse with vine.