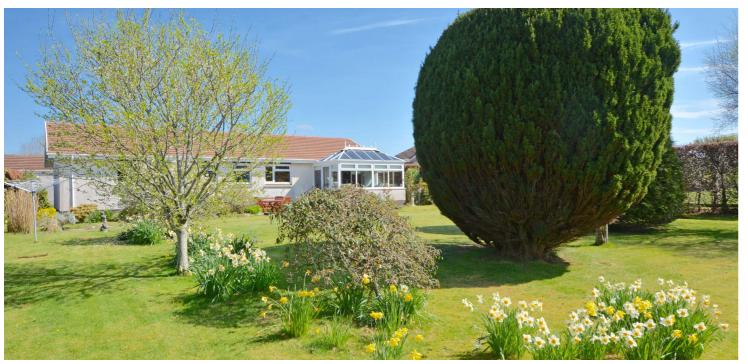

Externally the front garden is laid to lawn with shrubbery border and chipped driveway parking providing space for several vehicles and culminating in the detached double garage (17' x 17' with two automatic up and over doors). The extensive rear garden enjoys a high level of privacy and is predominantly lawned with generous patio area, shrubbery borders, pond and fruit trees including apple and plum. Included in the sale will be the greenhouse with vine.