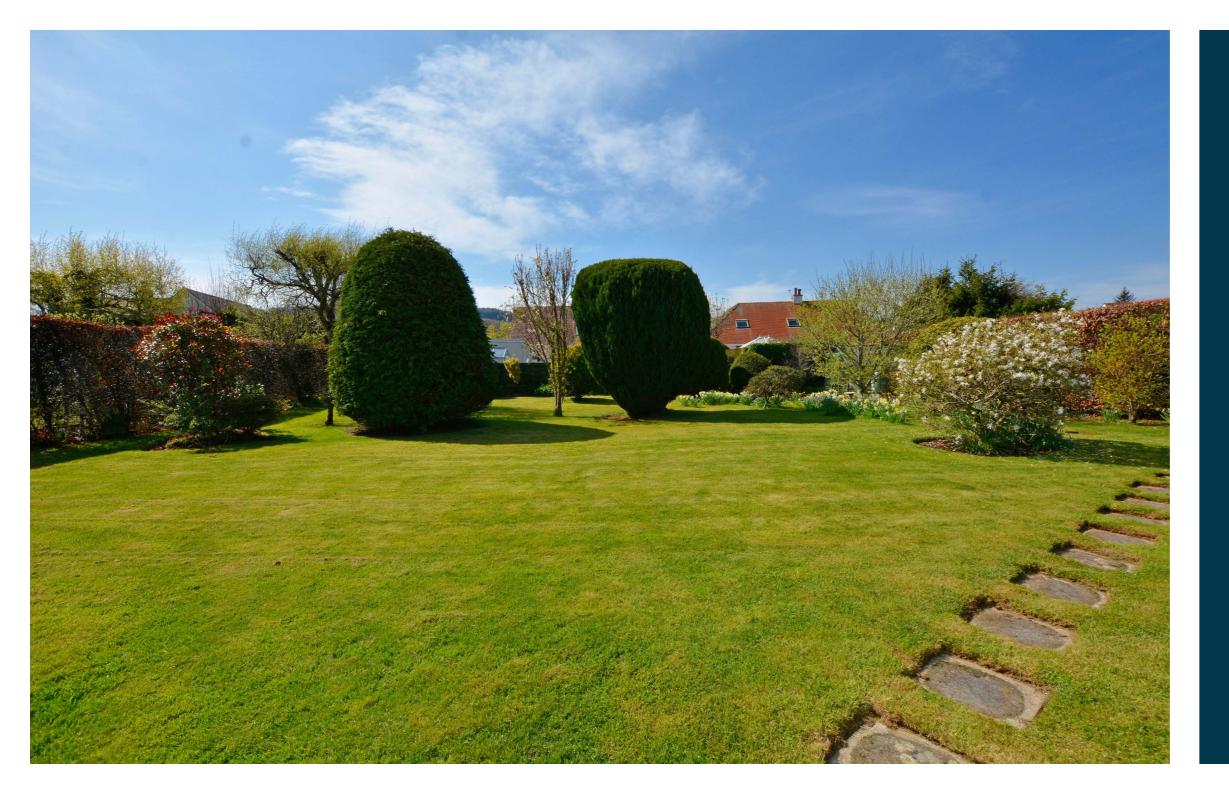

Externally the front garden is laid to lawn with shrubbery border and chipped driveway parking providing space for several vehicles and culminating in the detached double garage (17' x 17' with two automatic up and over doors). The extensive rear garden enjoys a high level of privacy and is predominantly lawned with generous patio area, shrubbery borders, pond and fruit trees including apple and plum. Included in the sale will be the greenhouse with vine.