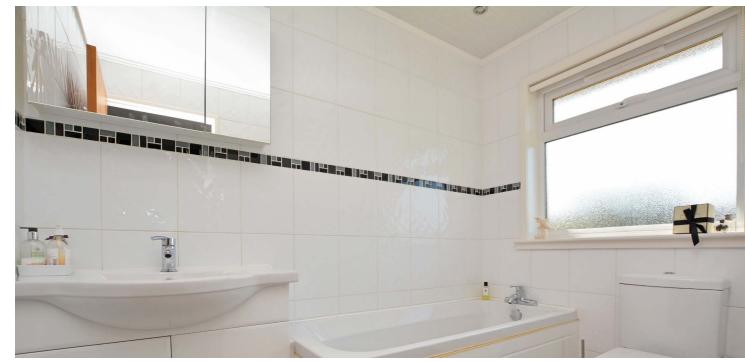

The accommodation extends to an entrance vestibule, L-shaped reception hallway with cloaks cupboards off, front facing lounge, dining room, conservatory, dining sized kitchen, three bedrooms, three piece bathroom and three piece shower room.