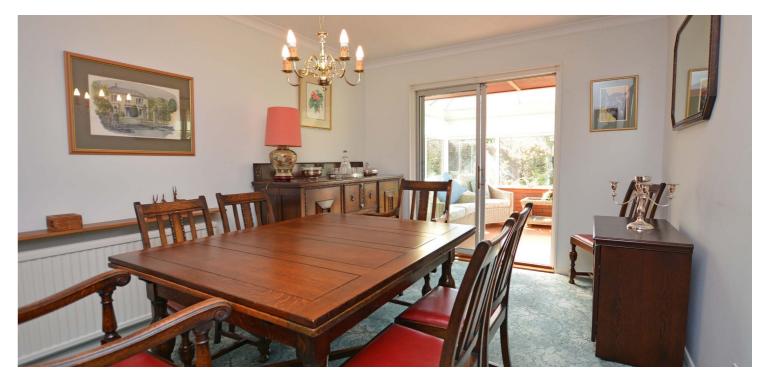

The accommodation extends to an entrance vestibule, L-shaped reception hallway with cloaks cupboards off, front facing lounge, dining room, conservatory, dining sized kitchen, three bedrooms, three piece bathroom and three piece shower room.