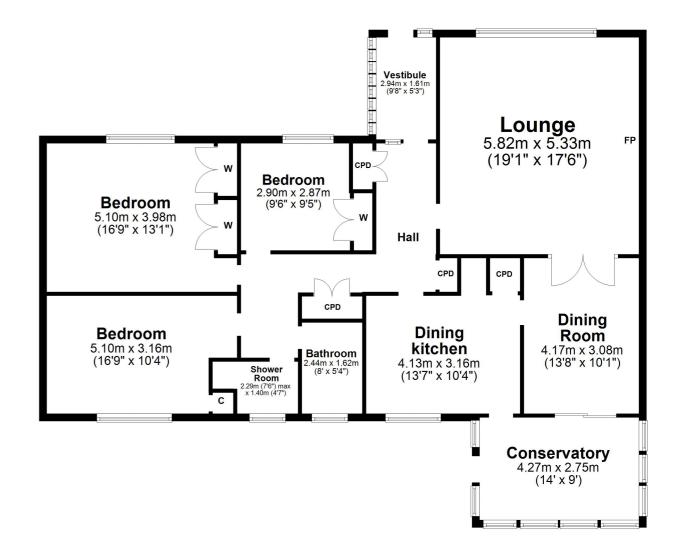

The accommodation extends to an entrance vestibule, L-shaped reception hallway with cloaks cupboards off, front facing lounge, dining room, conservatory, dining sized kitchen, three bedrooms, three piece bathroom and three piece shower room.

AY4083 | Sat Nav: 11 Glenalla Crescent, Doonbank, Alloway, KA7 4DA

For the full home report visit www.corumproperty.co.uk

\* All measurements and distances are approximate Floorplans are for illustration purposes and may not be to scale.