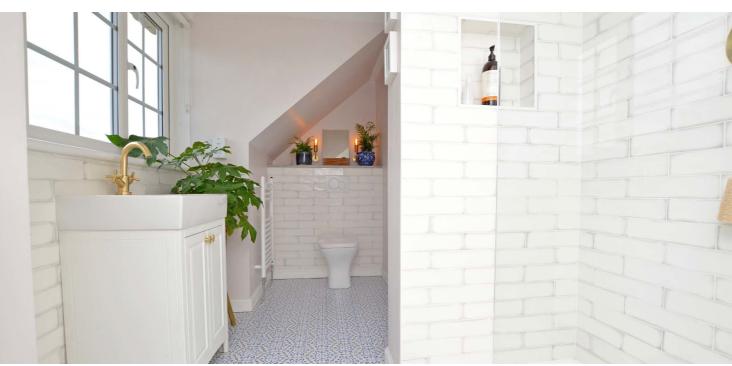

In summary the accommodation extends to a vestibule, broad and welcoming reception hallway, formal lounge with open coal fire, sitting room, study, fitted kitchen open plan to the dining area and in turn to the family room, utility room, two double bedrooms and four piece bathroom. Upstairs there are three further double bedrooms (all with fitted wardrobes), three piece shower room and useful store room. In addition there is access to the floored and lined loft space currently utilised as a games/play room.