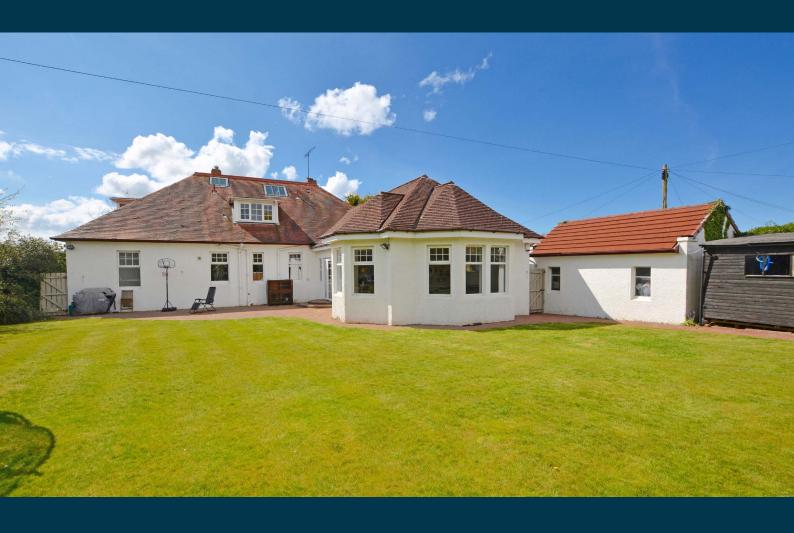

Externally the property is approached via a sweeping driveway providing space for several vehicles and to the side culminating in the detached garage (17'11 x 12'). The gardens provide a high level of privacy and are well stocked with mature trees, extensive areas of lawn, shrubbery borders, block paved pathways and decorative patio. Included in the sale will be the garden shed and Wendy house.