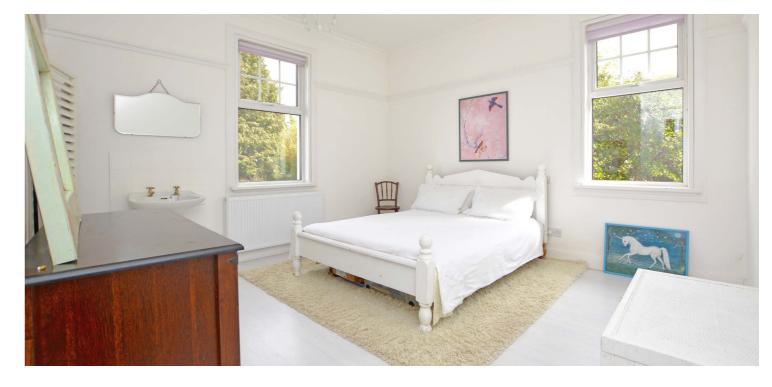

In summary the accommodation extends to a vestibule, broad and welcoming reception hallway, formal lounge with open coal fire, sitting room, study, fitted kitchen open plan to the dining area and in turn to the family room, utility room, two double bedrooms and four piece bathroom. Upstairs there are three further double bedrooms (all with fitted wardrobes), three piece shower room and useful store room. In addition there is access to the floored and lined loft space currently utilised as a games/play room.