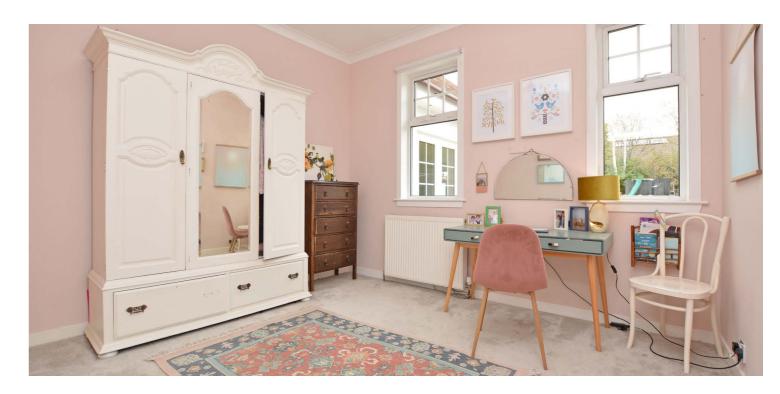

In summary the accommodation extends to a vestibule, broad and welcoming reception hallway, formal lounge with open coal fire, sitting room, study, fitted kitchen open plan to the dining area and in turn to the family room, utility room, two double bedrooms and four piece bathroom. Upstairs there are three further double bedrooms (all with fitted wardrobes), three piece shower room and useful store room. In addition there is access to the floored and lined loft space currently utilised as a games/play room.