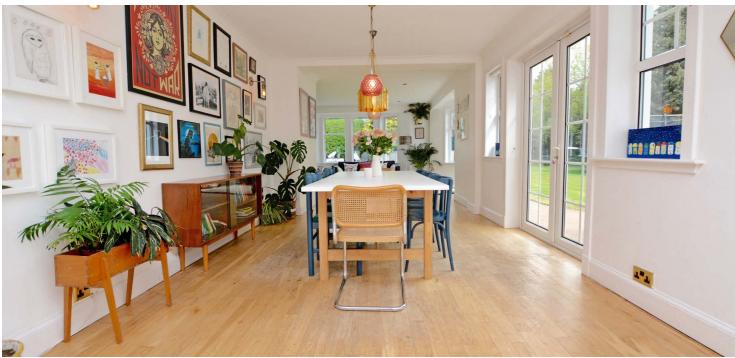

The property has been upgraded and modernised by the current owner whilst retaining a number of period features including wood panelling in the reception hallway and study, several deep bay windowed formations, original display cabinets and picture rail in the formal lounge and carved balustrade. These are complemented by modern finishes including a hand crafted fully fitted kitchen with integrated appliances, luxury sanitary ware, gas central heating, Schoolhouse radiators, double glazing and use of oak flooring.

In summary the accommodation extends to a vestibule, broad and welcoming reception hallway, formal lounge with open coal fire, sitting room, study, fitted kitchen open plan to the dining area and in turn to the family room, utility room, two double bedrooms and four piece bathroom. Upstairs there are three further double bedrooms (all with fitted wardrobes), three piece shower room and useful store room. In addition there is access to the floored and lined loft space currently utilised as a games/play room.