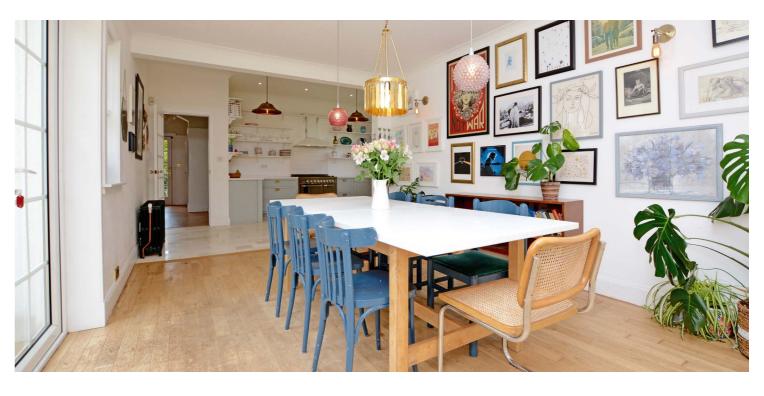

The property has been upgraded and modernised by the current owner whilst retaining a number of period features including wood panelling in the reception hallway and study, several deep bay windowed formations, original display cabinets and picture rail in the formal lounge and carved balustrade. These are complemented by modern finishes including a hand crafted fully fitted kitchen with integrated appliances, luxury sanitary ware, gas central heating, Schoolhouse radiators, double glazing and use of oak flooring.

In summary the accommodation extends to a vestibule, broad and welcoming reception hallway, formal lounge with open coal fire, sitting room, study, fitted kitchen open plan to the dining area and in turn to the family room, utility room, two double bedrooms and four piece bathroom. Upstairs there are three further double bedrooms (all with fitted wardrobes), three piece shower room and useful store room. In addition there is access to the floored and lined loft space currently utilised as a games/play room.