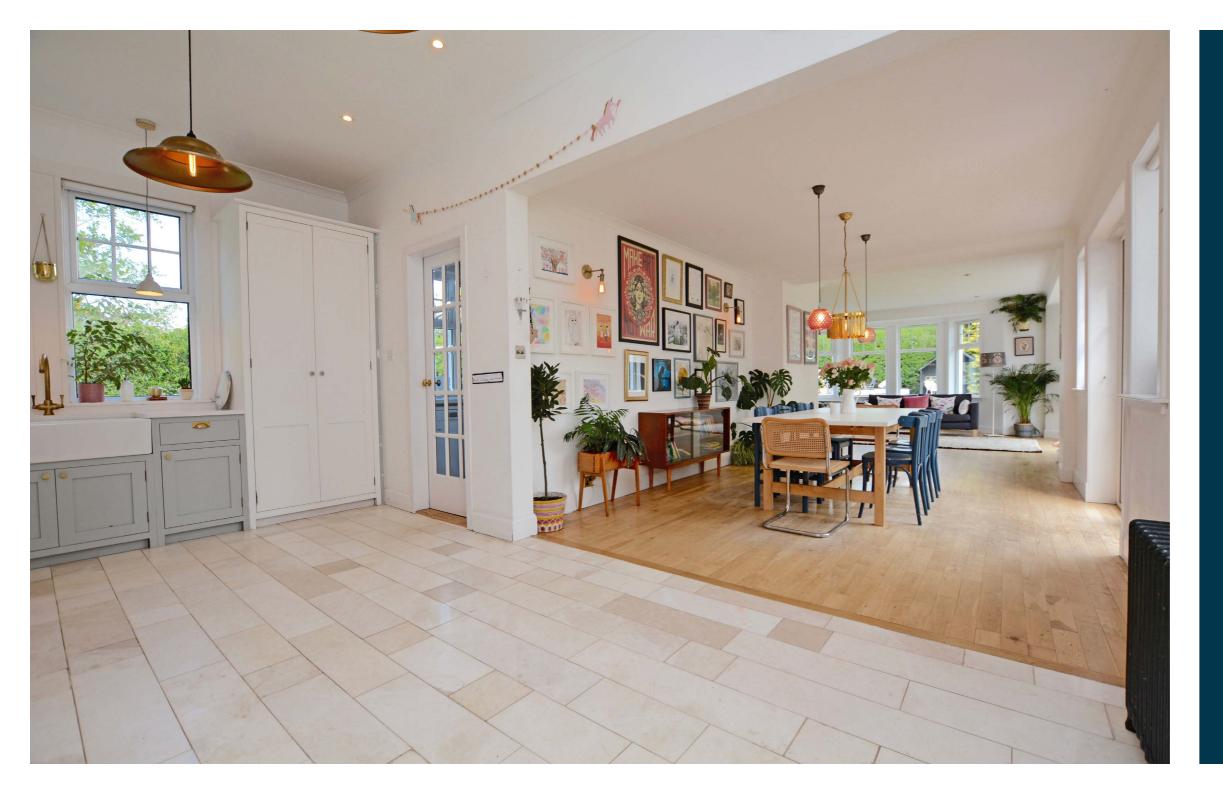

The property has been upgraded and modernised by the current owner whilst retaining a number of period features including wood panelling in the reception hallway and study, several deep bay windowed formations, original display cabinets and picture rail in the formal lounge and carved balustrade. These are complemented by modern finishes including a hand crafted fully fitted kitchen with integrated appliances, luxury sanitary ware, gas central heating, Schoolhouse radiators, double glazing and use of oak flooring.

In summary the accommodation extends to a vestibule, broad and welcoming reception hallway, formal lounge with open coal fire, sitting room, study, fitted kitchen open plan to the dining area and in turn to the family room, utility room, two double bedrooms and four piece bathroom. Upstairs there are three further double bedrooms (all with fitted wardrobes), three piece shower room and useful store room. In addition there is access to the floored and lined loft space currently utilised as a games/play room.