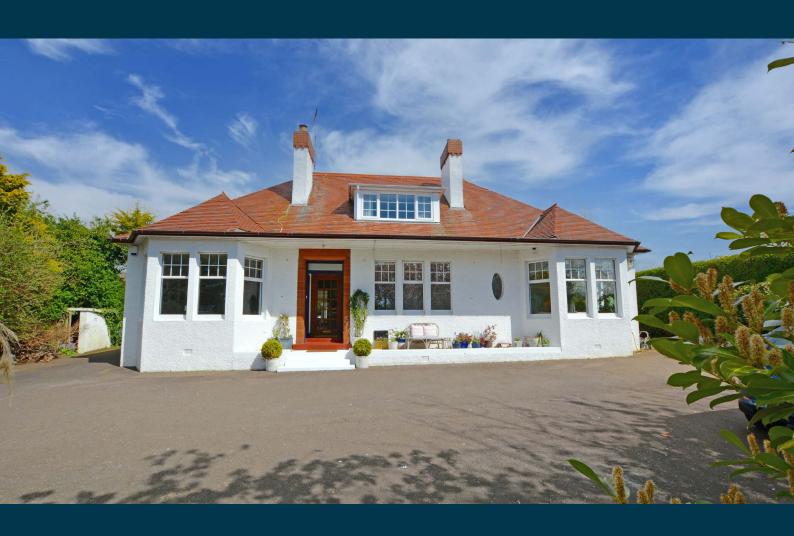

## **WEST MEADOWS**

65 MAYBOLE ROAD, AYR

www.corumproperty.co.uk

- 5 | BEDROOMS
- 2 | BATHROOMS
- 5 | PUBLIC ROOMS

An exceptional traditional detached family home presented in very good decorative order with 10 principle apartments, generous private gardens and detached garage.

'West Meadows' represents a rare opportunity to acquire a magnificent traditional detached home with 10 principle apartments providing bright, well proportioned accommodation with a flexible layout perfectly suited to the family market.

Externally the property is approached via a sweeping driveway providing space for several vehicles and to the side culminating in the detached garage (17'11 x 12'). The gardens provide a high level of privacy and are well stocked with mature trees, extensive areas of lawn, shrubbery borders, block paved pathways and decorative patio. Included in the sale will be the garden shed and Wendy house.

The property enjoys a private position set back from the road within generous, mature gardens and is perfectly placed for a wide range of amenities including local shops, both primary and secondary schooling and the bypass linking to Glasgow and surrounding districts. Ayr town centre is around two miles distant and provides a more comprehensive range of amenities including mainline rail link to Glasgow.