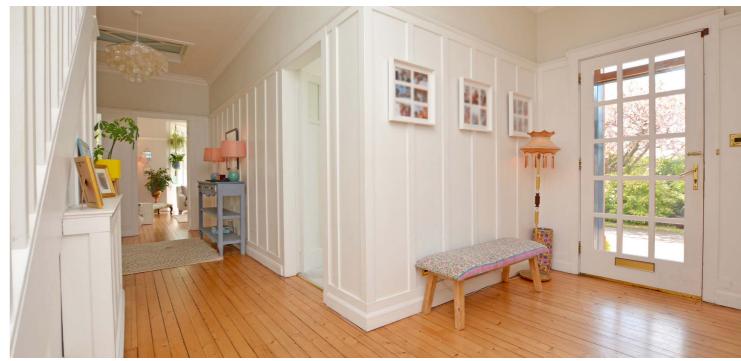

The property has been upgraded and modernised by the current owner whilst retaining a number of period features including wood panelling in the reception hallway and study, several deep bay windowed formations, original display cabinets and picture rail in the formal lounge and carved balustrade. These are complemented by modern finishes including a hand crafted fully fitted kitchen with integrated appliances, luxury sanitary ware, gas central heating, Schoolhouse radiators, double glazing and use of oak flooring.

In summary the accommodation extends to a vestibule, broad and welcoming reception hallway, formal lounge with open coal fire, sitting room, study, fitted kitchen open plan to the dining area and in turn to the family room, utility room, two double bedrooms and four piece bathroom. Upstairs there are three further double bedrooms (all with fitted wardrobes), three piece shower room and useful store room. In addition there is access to the floored and lined loft space currently utilised as a games/play room.