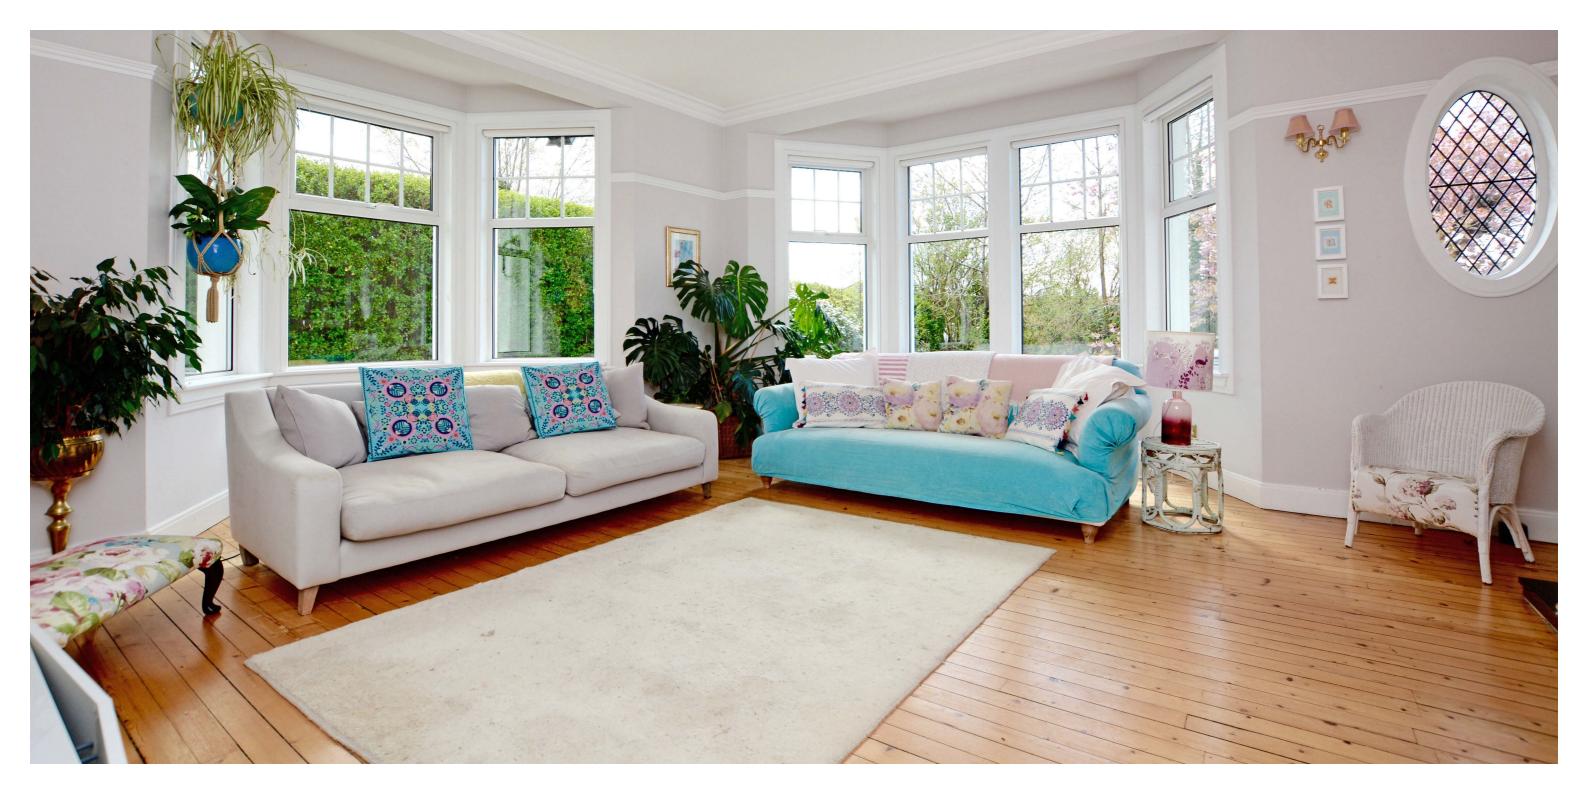

The property has been upgraded and modernised by the current owner whilst retaining a number of period features including wood panelling in the reception hallway and study, several deep bay windowed formations, original display cabinets and picture rail in the formal lounge and carved balustrade. These are complemented by modern finishes including a hand crafted fully fitted kitchen with integrated appliances, luxury sanitary ware, gas central heating, Schoolhouse radiators, double glazing and use of oak flooring.

In summary the accommodation extends to a vestibule, broad and welcoming reception hallway, formal lounge with open coal fire, sitting room, study, fitted kitchen open plan to the dining area and in turn to the family room, utility room, two double bedrooms and four piece bathroom. Upstairs there are three further double bedrooms (all with fitted wardrobes), three piece shower room and useful store room. In addition there is access to the floored and lined loft space currently utilised as a games/play room.