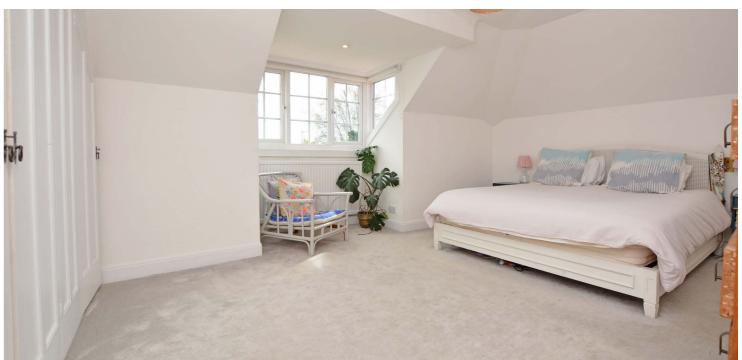

In summary the accommodation extends to a vestibule, broad and welcoming reception hallway, formal lounge with open coal fire, sitting room, study, fitted kitchen open plan to the dining area and in turn to the family room, utility room, two double bedrooms and four piece bathroom. Upstairs there are three further double bedrooms (all with fitted wardrobes), three piece shower room and useful store room. In addition there is access to the floored and lined loft space currently utilised as a games/play room.