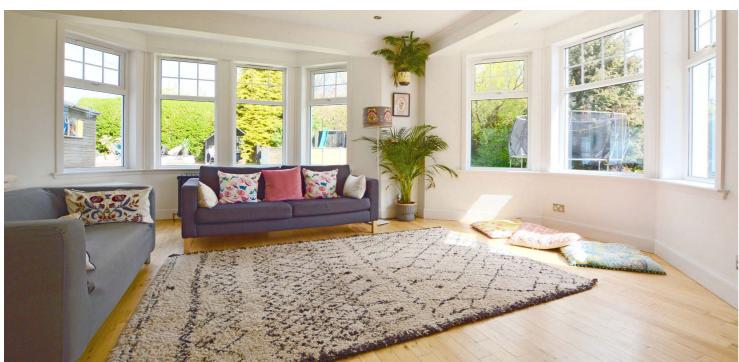

In summary the accommodation extends to a vestibule, broad and welcoming reception hallway, formal lounge with open coal fire, sitting room, study, fitted kitchen open plan to the dining area and in turn to the family room, utility room, two double bedrooms and four piece bathroom. Upstairs there are three further double bedrooms (all with fitted wardrobes), three piece shower room and useful store room. In addition there is access to the floored and lined loft space currently utilised as a games/play room.