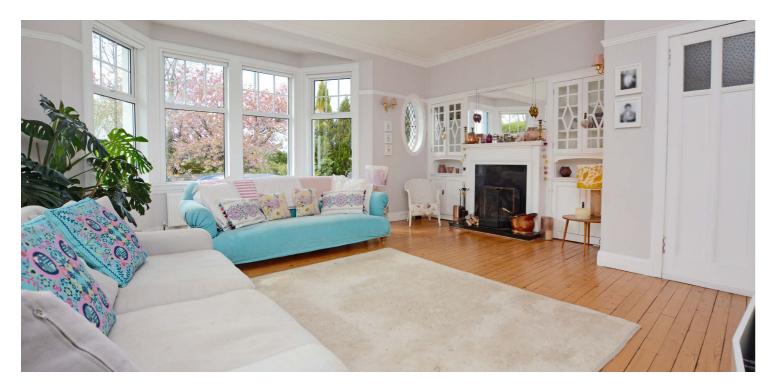

The property has been upgraded and modernised by the current owner whilst retaining a number of period features including wood panelling in the reception hallway and study, several deep bay windowed formations, original display cabinets and picture rail in the formal lounge and carved balustrade. These are complemented by modern finishes including a hand crafted fully fitted kitchen with integrated appliances, luxury sanitary ware, gas central heating, Schoolhouse radiators, double glazing and use of oak flooring.

In summary the accommodation extends to a vestibule, broad and welcoming reception hallway, formal lounge with open coal fire, sitting room, study, fitted kitchen open plan to the dining area and in turn to the family room, utility room, two double bedrooms and four piece bathroom. Upstairs there are three further double bedrooms (all with fitted wardrobes), three piece shower room and useful store room. In addition there is access to the floored and lined loft space currently utilised as a games/play room.