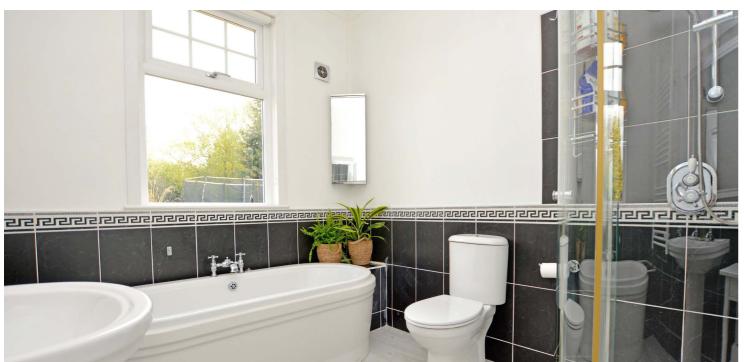

In summary the accommodation extends to a vestibule, broad and welcoming reception hallway, formal lounge with open coal fire, sitting room, study, fitted kitchen open plan to the dining area and in turn to the family room, utility room, two double bedrooms and four piece bathroom. Upstairs there are three further double bedrooms (all with fitted wardrobes), three piece shower room and useful store room. In addition there is access to the floored and lined loft space currently utilised as a games/play room.