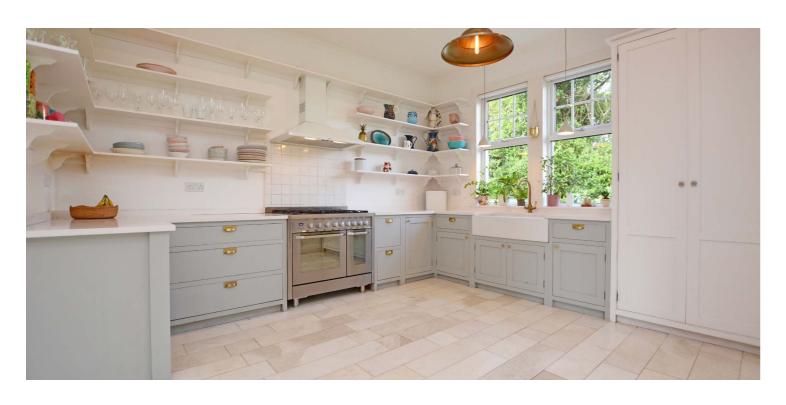

The property has been upgraded and modernised by the current owner whilst retaining a number of period features including wood panelling in the reception hallway and study, several deep bay windowed formations, original display cabinets and picture rail in the formal lounge and carved balustrade. These are complemented by modern finishes including a hand crafted fully fitted kitchen with integrated appliances, luxury sanitary ware, gas central heating, Schoolhouse radiators, double glazing and use of oak flooring.

In summary the accommodation extends to a vestibule, broad and welcoming reception hallway, formal lounge with open coal fire, sitting room, study, fitted kitchen open plan to the dining area and in turn to the family room, utility room, two double bedrooms and four piece bathroom. Upstairs there are three further double bedrooms (all with fitted wardrobes), three piece shower room and useful store room. In addition there is access to the floored and lined loft space currently utilised as a games/play room.