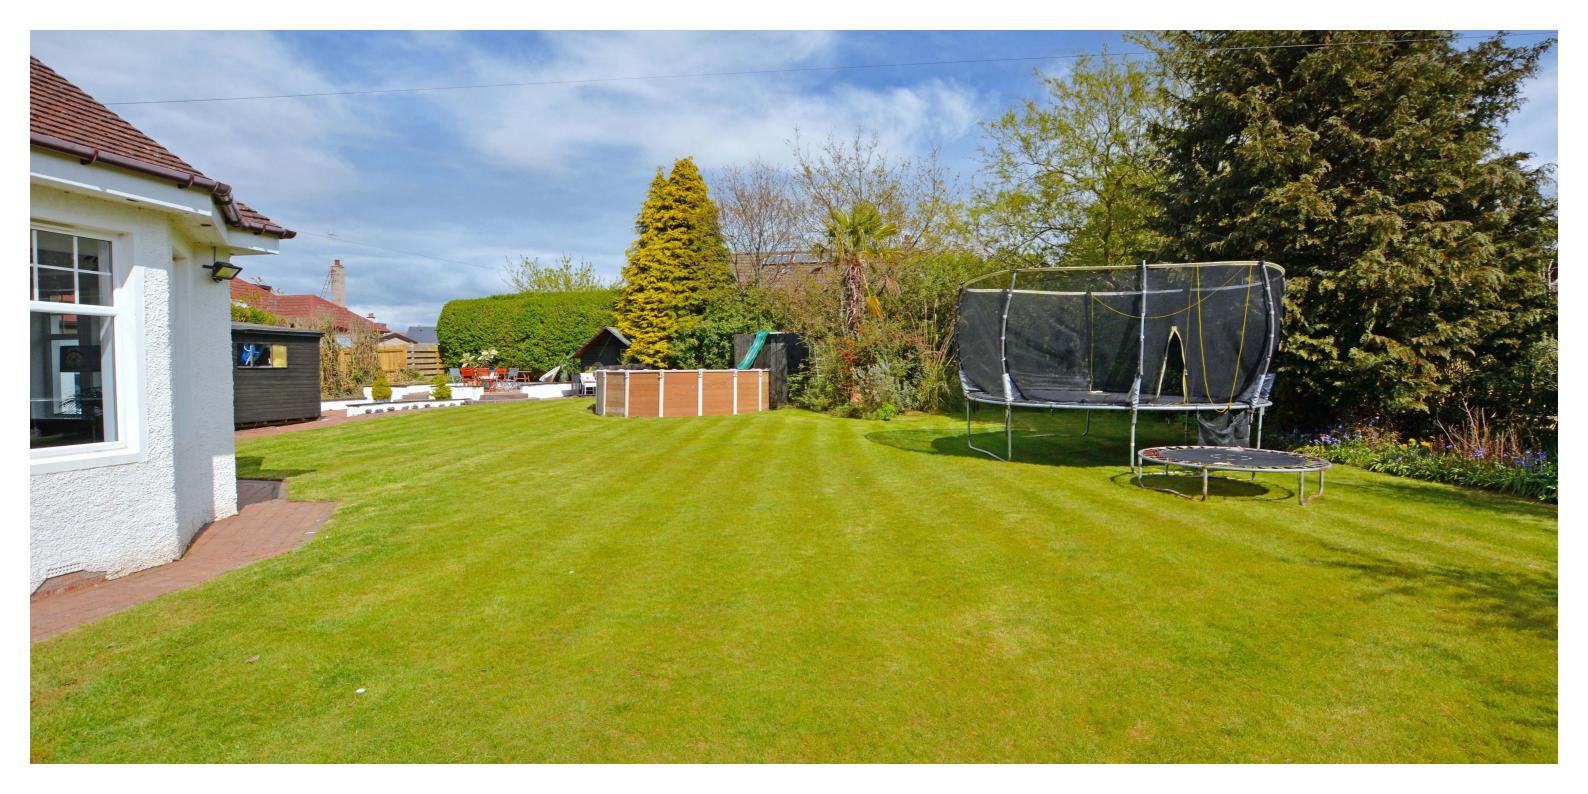

Externally the property is approached via a sweeping driveway providing space for several vehicles and to the side culminating in the detached garage (17'11 x 12'). The gardens provide a high level of privacy and are well stocked with mature trees, extensive areas of lawn, shrubbery borders, block paved pathways and decorative patio. Included in the sale will be the garden shed and Wendy house.