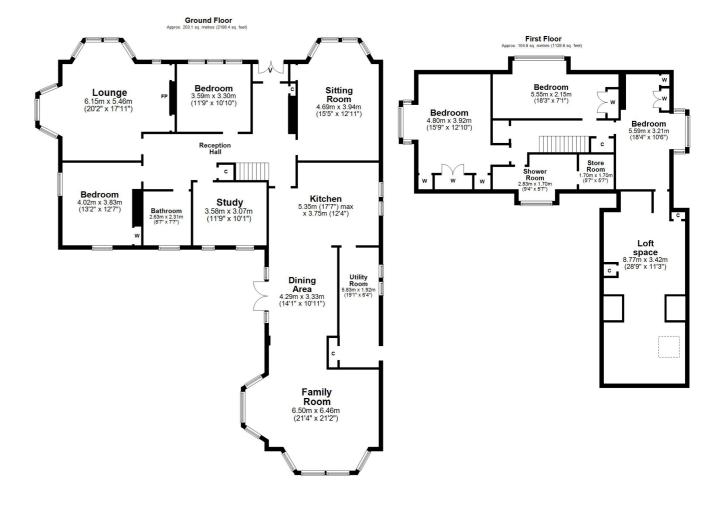

In summary the accommodation extends to a vestibule, broad and welcoming reception hallway, formal lounge with open coal fire, sitting room, study, fitted kitchen open plan to the dining area and in turn to the family room, utility room, two double bedrooms and four piece bathroom. Upstairs there are three further double bedrooms (all with fitted wardrobes), three piece shower room and useful store room. In addition there is access to the floored and lined loft space currently utilised as a games/play room.

AY4087 | Sat Nav: 65 Maybole Road, Ayr, KA7 4TD

For the full home report visit www.corumproperty.co.uk

\* All measurements and distances are approximate Floorplans are for illustration purposes and may not be to scale.