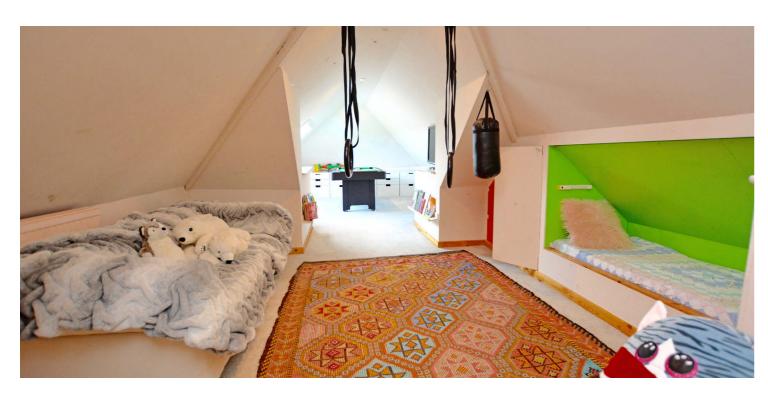

In summary the accommodation extends to a vestibule, broad and welcoming reception hallway, formal lounge with open coal fire, sitting room, study, fitted kitchen open plan to the dining area and in turn to the family room, utility room, two double bedrooms and four piece bathroom. Upstairs there are three further double bedrooms (all with fitted wardrobes), three piece shower room and useful store room. In addition there is access to the floored and lined loft space currently utilised as a games/play room.