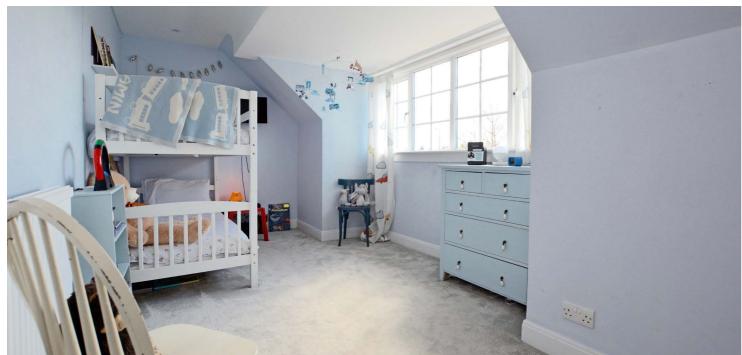

In summary the accommodation extends to a vestibule, broad and welcoming reception hallway, formal lounge with open coal fire, sitting room, study, fitted kitchen open plan to the dining area and in turn to the family room, utility room, two double bedrooms and four piece bathroom. Upstairs there are three further double bedrooms (all with fitted wardrobes), three piece shower room and useful store room. In addition there is access to the floored and lined loft space currently utilised as a games/play room.