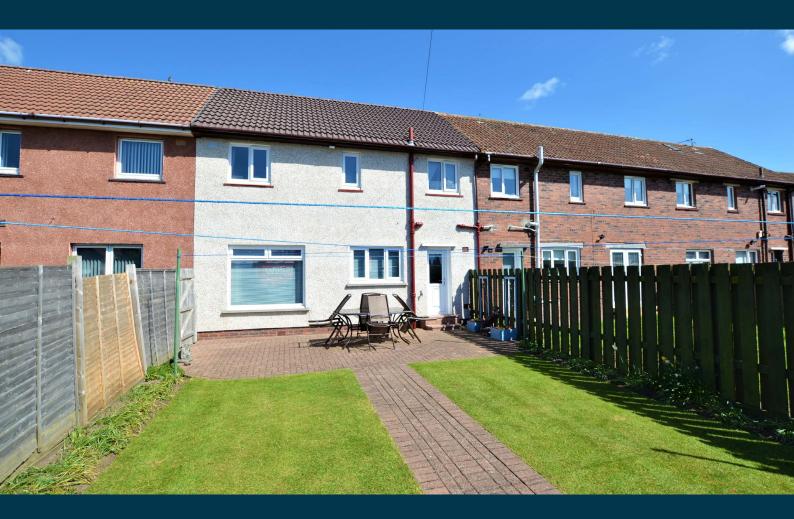

Externally the property has low maintenance garden grounds to the front, with decorative borders, a monoblock driveway and lawn. The rear garden grounds are fully enclosed with a garden shed, a greenhouse, monoblock paving and a manicured lawn.