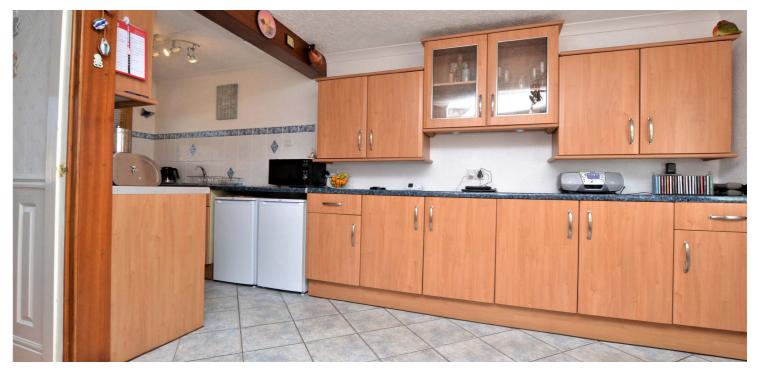

In more detail, the internal accommodation extends to an entrance hall, a spacious lounge with windows to the front and rear, and a dining area open plan to a modern fitted kitchen with a door to the rear garden. On the upper floor there are three large bedrooms, loft access and a fully tiled family shower room suite.