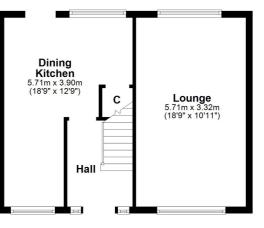

In more detail, the internal accommodation extends to an entrance hall, a spacious lounge with windows to the front and rear, and a dining area open plan to a modern fitted kitchen with a door to the rear garden. On the upper floor there are three large bedrooms, loft access and a fully tiled family shower room suite.

Ground Floor Approx. 41.7 sq. metres (449.2 sq. feet)

First Floor Approx. 41.7 sq. metres (449.2 sq. feet)

The market town of Ayr has a comprehensive range of local amenities, including schools, shops, restaurants and bars, transport links to Glasgow and beyond, supermarkets and leisure facilities. There are also additional local shops and facilities close to Sloan Street and the A77 is nearby for those commuting to Glasgow or further afield.