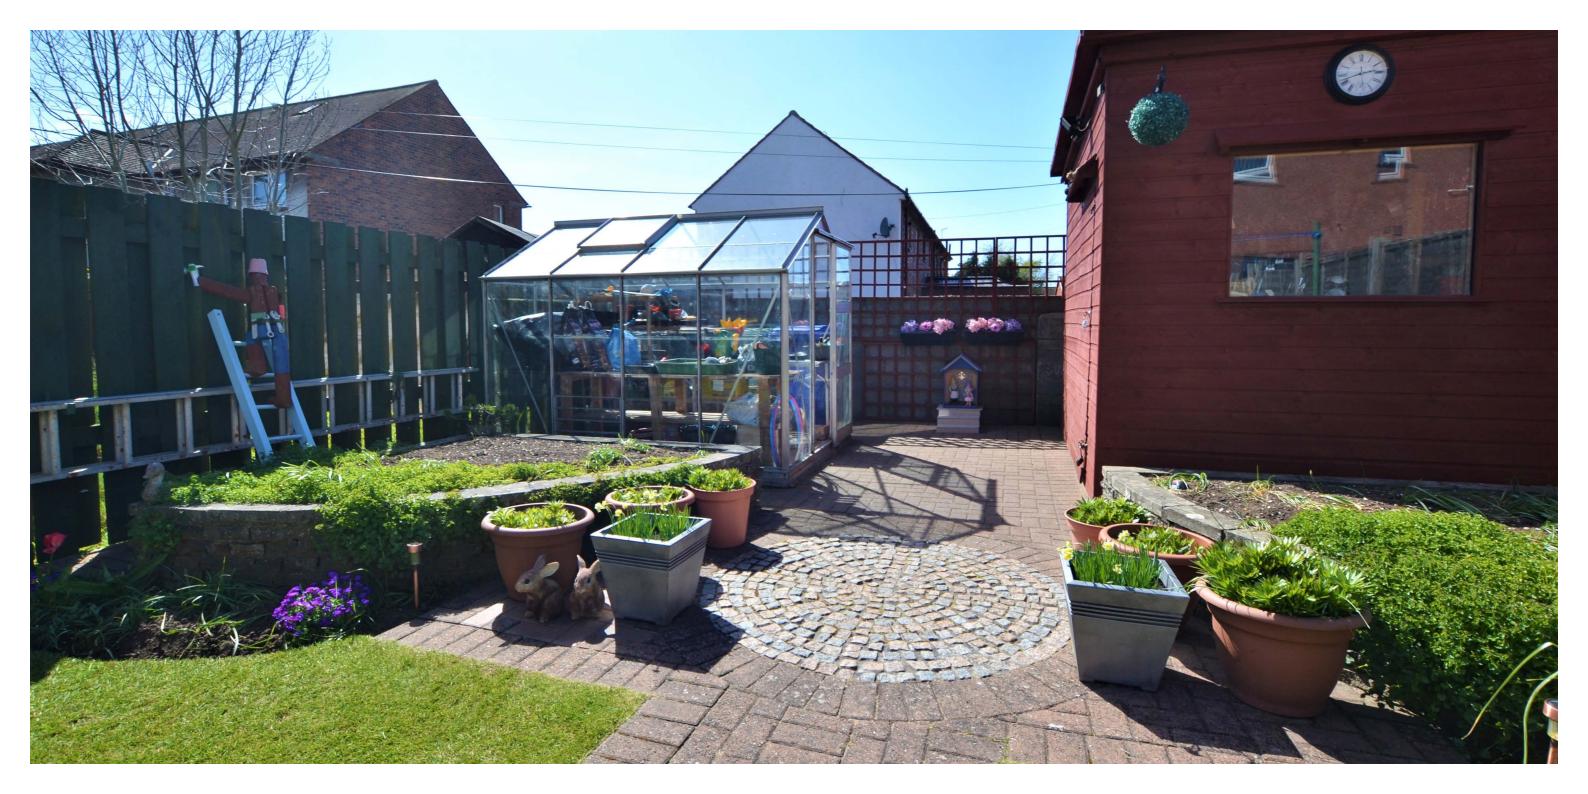

Externally the property has low maintenance garden grounds to the front, with decorative borders, a monoblock driveway and lawn. The rear garden grounds are fully enclosed with a garden shed, a greenhouse, monoblock paving and a manicured lawn.