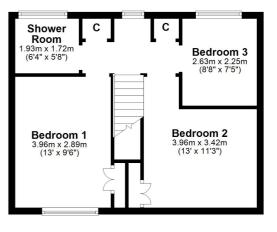

In more detail, the internal accommodation extends to an entrance hall, a spacious lounge with windows to the front and rear, and a dining area open plan to a modern fitted kitchen with a door to the rear garden. On the upper floor there are three large bedrooms, loft access and a fully tiled family shower room suite.

Ground Floor Approx. 41.7 sq. metres (449.2 sq. feet)

First Floor Approx. 41.7 sq. metres (449.2 sq. feet)

The market town of Ayr has a comprehensive range of local amenities, including schools, shops, restaurants and bars, transport links to Glasgow and beyond, supermarkets and leisure facilities. There are also additional local shops and facilities close to Sloan Street and the A77 is nearby for those commuting to Glasgow or further afield.