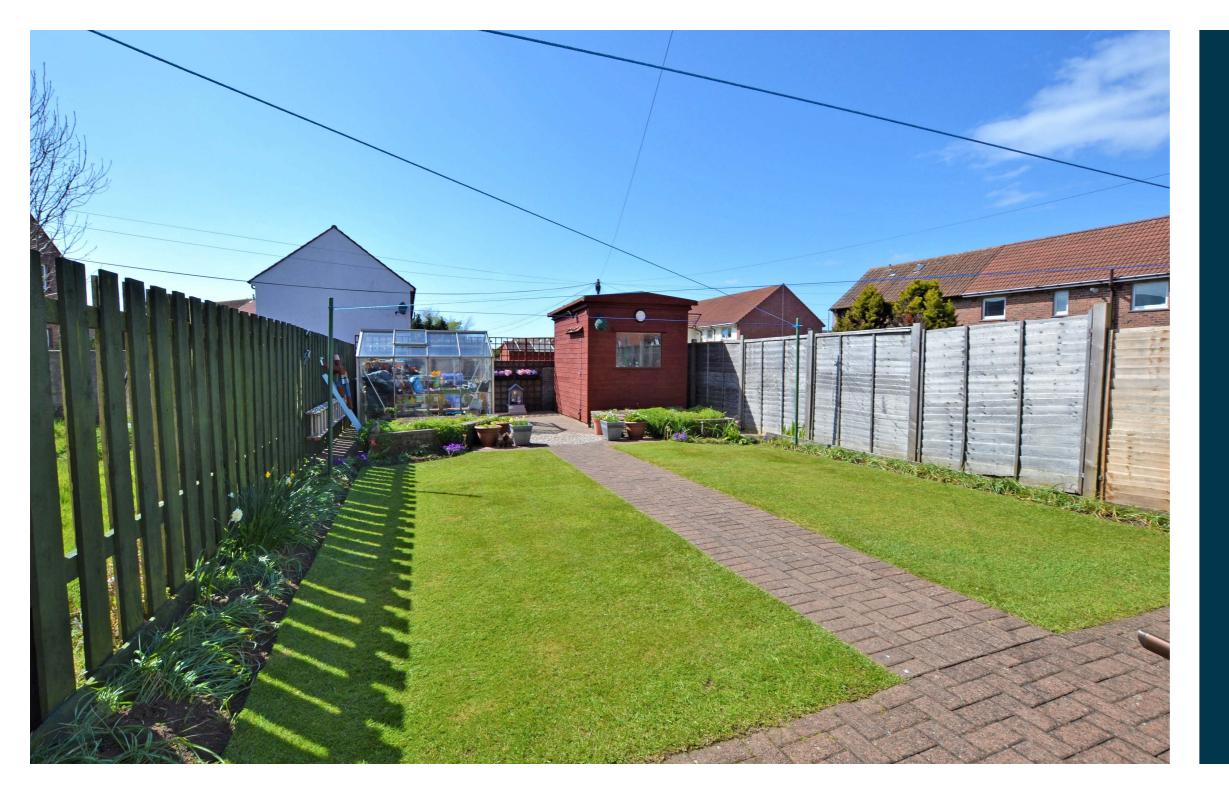

Externally the property has low maintenance garden grounds to the front, with decorative borders, a monoblock driveway and lawn. The rear garden grounds are fully enclosed with a garden shed, a greenhouse, monoblock paving and a manicured lawn.