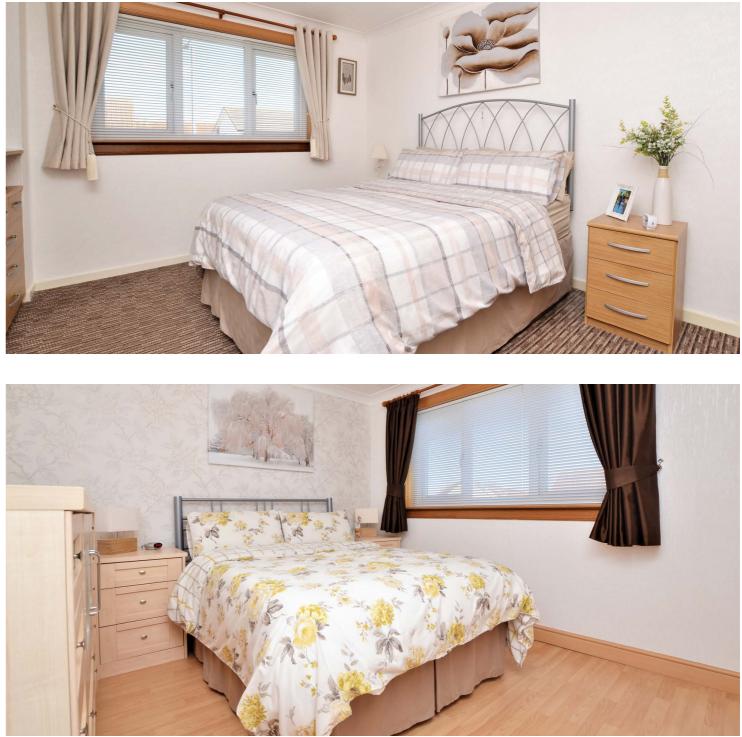

In more detail, the internal accommodation extends to an entrance hall, a spacious lounge with windows to the front and rear, and a dining area open plan to a modern fitted kitchen with a door to the rear garden. On the upper floor there are three large bedrooms, loft access and a fully tiled family shower room suite.