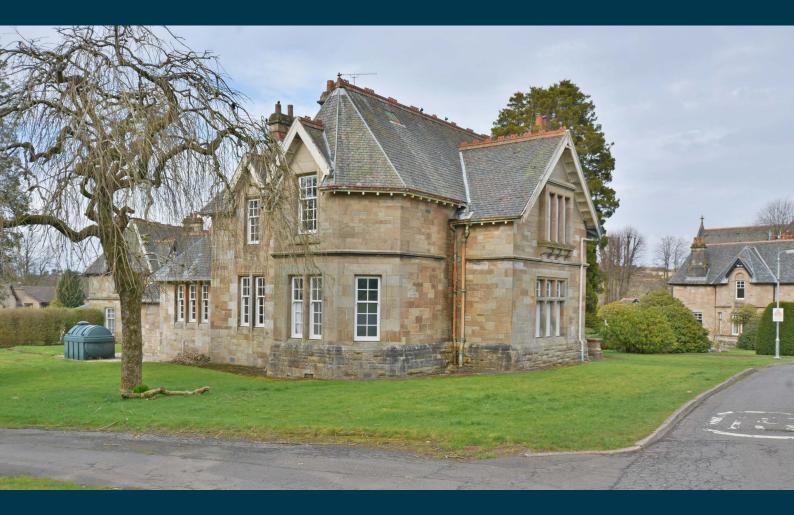

# 6 | BEDROOMS3 | BATHROOMS6 | PUBLIC ROOMS

An elegant traditional detached stone cottage positioned in the conservation area of Quarriers Village that offers an opportunity for redevelopment and or conversion in this unique setting.

- Substantial detached stone former care home in unique setting
- Development or conversion potential subject to obtaining local authority consent
- Substantial accommodation extending to 3488
  sq ft
- Vestibule, hallway, six ground floor rooms, two bathrooms, kitchen and utility
- Six rooms on upper floor, WC and 2 storerooms