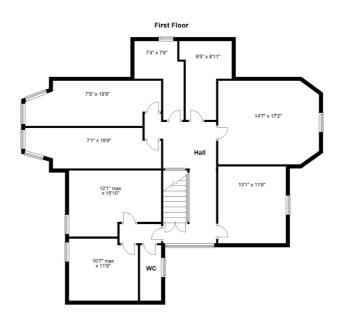

- Substantial detached stone former care home in unique setting
- Development or conversion potential subject to obtaining local authority consent
- Substantial accommodation extending to 3488
  sq ft
- Vestibule, hallway, six ground floor rooms, two bathrooms, kitchen and utility
- Six rooms on upper floor, WC and 2 storerooms

#### BW2041

\*All measurements and distances are approximate. Floorplans are for illustration purposes and may not be to scale.

For the full home report visit **www.corumproperty.co.uk** 