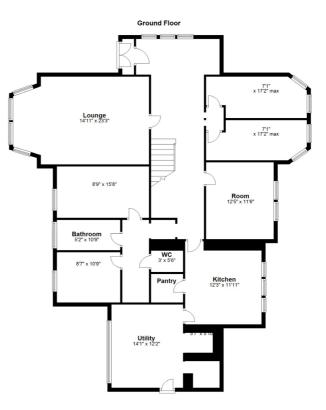

- Substantial detached stone former care home in unique setting
- Development or conversion potential subject to obtaining local authority consent
- Substantial accommodation extending to 3488
  sq ft
- Vestibule, hallway, six ground floor rooms, two bathrooms, kitchen and utility
- Six rooms on upper floor, WC and 2 storerooms

#### BW2041

\*All measurements and distances are approximate. Floorplans are for illustration purposes and may not be to scale.

For the full home report visit **www.corumproperty.co.uk** 