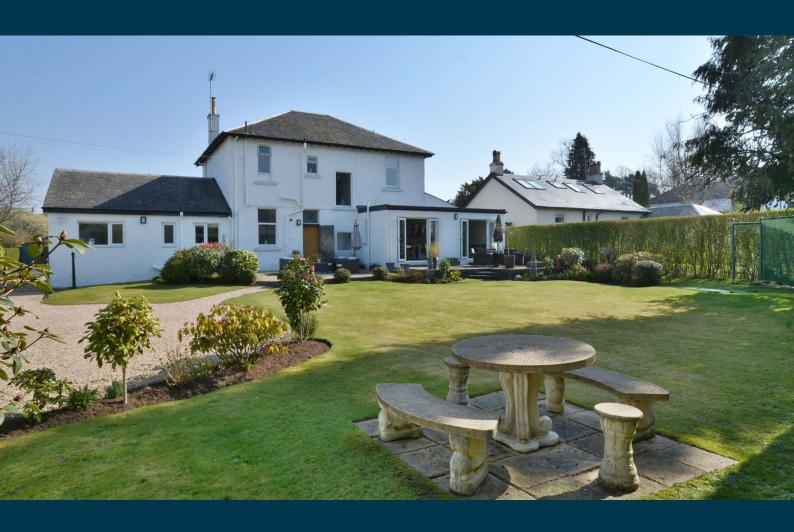

'Bennan House' is a truly stunning detached traditional villa offering highly flexible and very spacious accommodation set within a large landscaped plot in the desirable West Renfrewshire hamlet of Brookfield. This incredible family home boasts excellent sleeping and living accommodation over two levels decorated with stylish décor throughout with stunning tiled bathrooms and ensuite, dining sized kitchen and is complete with a modern gas fired central heating system and double glazing to the majority of windows. Properties within this particular address are sought after and rare to grace the open market. An early viewing is essential to appreciate this truly impressive home.

A flag stone path splits two areas of lawn and leads to the front doors of the property. There is an extensive gravel driveway leading to a detached double garage positioned at the back of the rear garden. The rear garden is particularly private and sunny enjoying a south westerly facing garden and comprises of a large level area of lawn and raised patio area for alfresco dining all enclosed by mature hedgerow.