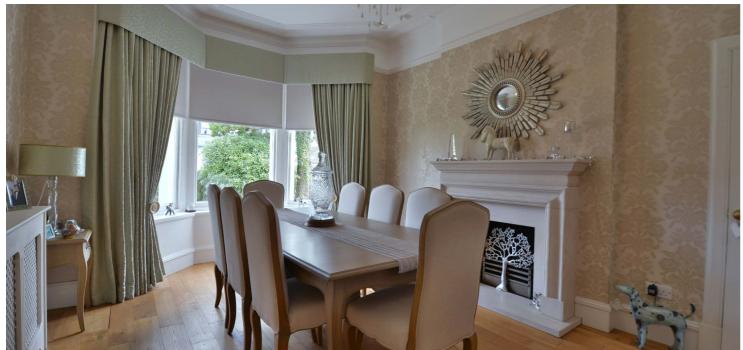

The property is accessed via a vestibule with storm doors leading to the welcoming reception hallway featuring a staircase to the upper level and WC beneath. There are two impressive bay windowed public rooms either side of the hall, one of which is used as the lounge and features an open fire with an impressive sandstone fire surround. The other is a well appointed dining room with hardwood flooring and a press storage cupboard. The dining kitchen extends an impressive 23ft in length allowing ample space for storage and contrasting timber worktop with space for free standing appliance and dining furniture. Twin French doors lead from the rear of the kitchen directly onto the patio in the back garden. There is a pantry with ample storage located outside the utility room which offers space for free standing appliances and an abundance of built in and fitted cupboards. Also accessed from the kitchen is the family room with further French doors to the rear garden and double doors into the games room.