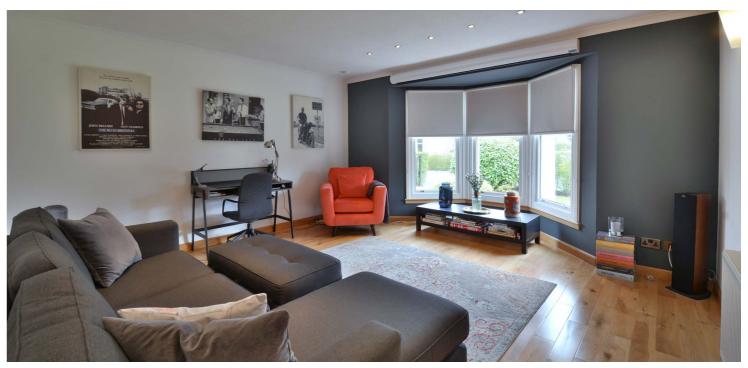

The property is accessed via a vestibule with storm doors leading to the welcoming reception hallway featuring a staircase to the upper level and WC beneath. There are two impressive bay windowed public rooms either side of the hall, one of which is used as the lounge and features an open fire with an impressive sandstone fire surround. The other is a well appointed dining room with hardwood flooring and a press storage cupboard. The dining kitchen extends an impressive 23ft in length allowing ample space for storage and contrasting timber worktop with space for free standing appliance and dining furniture. Twin French doors lead from the rear of the kitchen directly onto the patio in the back garden. There is a pantry with ample storage located outside the utility room which offers space for free standing appliances and an abundance of built in and fitted cupboards. Also accessed from the kitchen is the family room with further French doors to the rear garden and double doors into the games room.