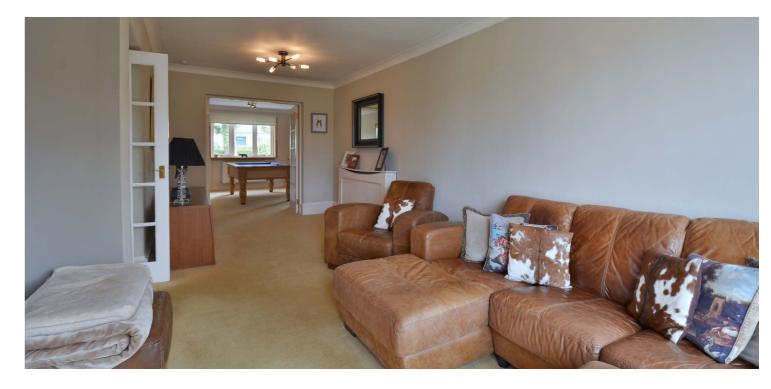

The property is accessed via a vestibule with storm doors leading to the welcoming reception hallway featuring a staircase to the upper level and WC beneath. There are two impressive bay windowed public rooms either side of the hall, one of which is used as the lounge and features an open fire with an impressive sandstone fire surround. The other is a well appointed dining room with hardwood flooring and a press storage cupboard. The dining kitchen extends an impressive 23ft in length allowing ample space for storage and contrasting timber worktop with space for free standing appliance and dining furniture. Twin French doors lead from the rear of the kitchen directly onto the patio in the back garden. There is a pantry with ample storage located outside the utility room which offers space for free standing appliances and an abundance of built in and fitted cupboards. Also accessed from the kitchen is the family room with further French doors to the rear garden and double doors into the games room.