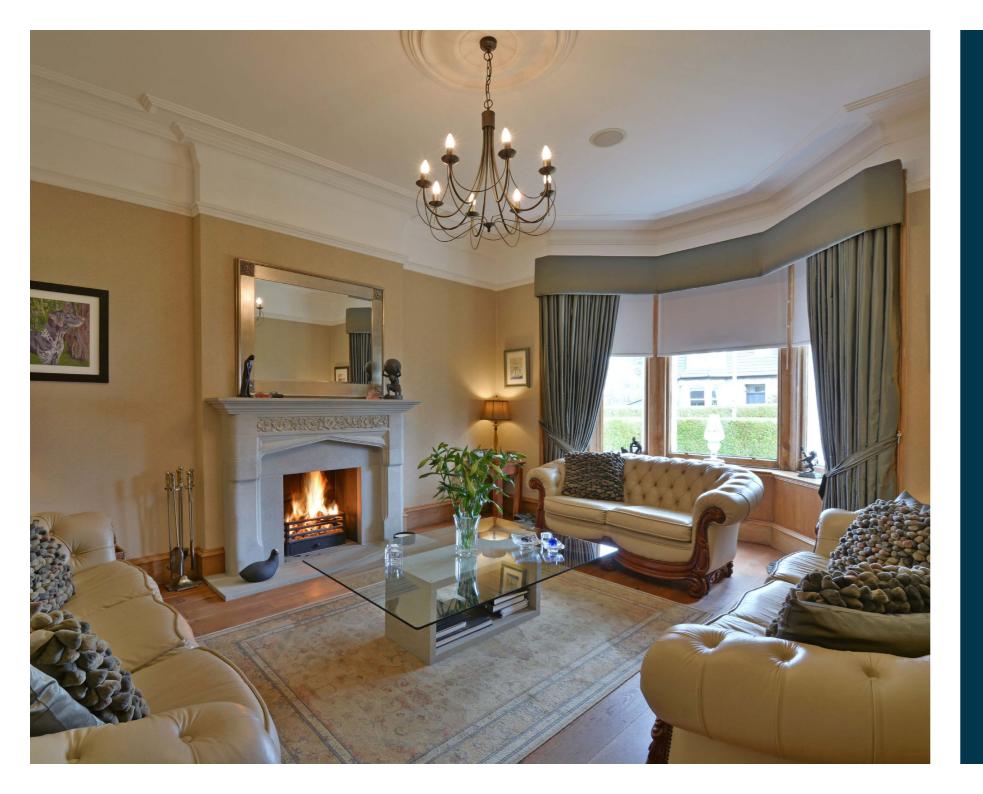

The property is accessed via a vestibule with storm doors leading to the welcoming reception hallway featuring a staircase to the upper level and WC beneath. There are two impressive bay windowed public rooms either side of the hall, one of which is used as the lounge and features an open fire with an impressive sandstone fire surround. The other is a well appointed dining room with hardwood flooring and a press storage cupboard. The dining kitchen extends an impressive 23ft in length allowing ample space for storage and contrasting timber worktop with space for free standing appliance and dining furniture. Twin French doors lead from the rear of the kitchen directly onto the patio in the back garden. There is a pantry with ample storage located outside the utility room which offers space for free standing appliances and an abundance of built in and fitted cupboards. Also accessed from the kitchen is the family room with further French doors to the rear garden and double doors into the games room.