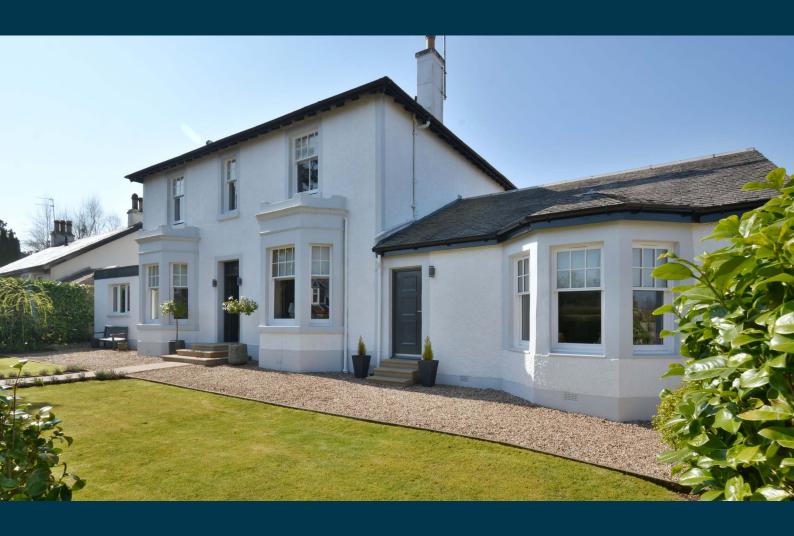

## 5 | BEDROOMS 4 | BATHROOMS 5 | PUBLIC ROOMS

An immediately impressive and beautifully presented traditional detached villa offering highly flexible accommodation within the main property and attached annex set within large, private and south westerly facing gardens in Brookfield.

'Bennan House' is a truly stunning detached traditional villa offering highly flexible and very spacious accommodation set within a large landscaped plot in the desirable West Renfrewshire hamlet of Brookfield. This incredible family home boasts excellent sleeping and living accommodation over two levels decorated with stylish décor throughout with stunning tiled bathrooms and ensuite, dining sized kitchen and is complete with a modern gas fired central heating system and double glazing to the majority of windows. Properties within this particular address are sought after and rare to grace the open market. An early viewing is essential to appreciate this truly impressive home.

The property benefits from single storey extensions to both gables which has enhanced the already grand accommodation forming a more contemporary layout within the main home and features a full one bedroom annex accessed via a private door.

A flag stone path splits two areas of lawn and leads to the front doors of the property. There is an extensive gravel driveway leading to a detached double garage positioned at the back of the rear garden. The rear garden is particularly private and sunny enjoying a south westerly facing garden and comprises of a large level area of lawn and raised patio area for alfresco dining all enclosed by mature hedgerow.