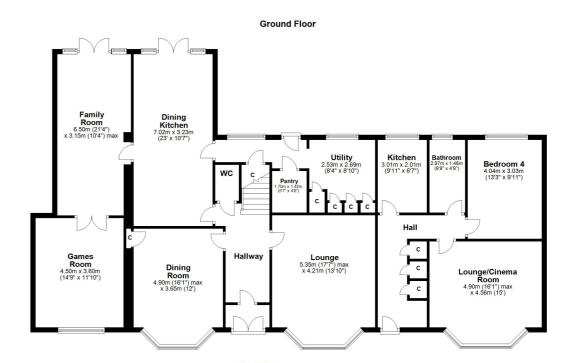

The property is accessed via a vestibule with storm doors leading to the welcoming reception hallway featuring a staircase to the upper level and WC beneath. There are two impressive bay windowed public rooms either side of the hall, one of which is used as the lounge and features an open fire with an impressive sandstone fire surround. The other is a well appointed dining room with hardwood flooring and a press storage cupboard. The dining kitchen extends an impressive 23ft in length allowing ample space for storage and contrasting timber worktop with space for free standing appliance and dining furniture. Twin French doors lead from the rear of the kitchen directly onto the patio in the back garden. There is a pantry with ample storage located outside the utility room which offers space for free standing appliances and an abundance of built in and fitted cupboards. Also accessed from the kitchen is the family room with further French doors to the rear garden and double doors into the games room.

The upper level of the property has a central hallway providing access to the three large double bedrooms, a study room and the stunning family bathroom which is complete with Porcelanosa floor and wall tiling, fitted bath, WC and wash hand basin. The principle bedroom also has a dressing area which in turn leads to an ensuite shower room with matching tiling to the main bathroom, WC, wash hand basin and large walk in shower.

The annex attached to the side of the property is accessed via its own private door leading to an 'L' shaped hallway boasting a wall of cupboard storage. There is a large bay windowed lounge, fitted kitchen with floor and wall units and integral appliances, bathroom with three piece suite and a double bedroom. This annex is perfect for guests, relatives and Airbnb potential.