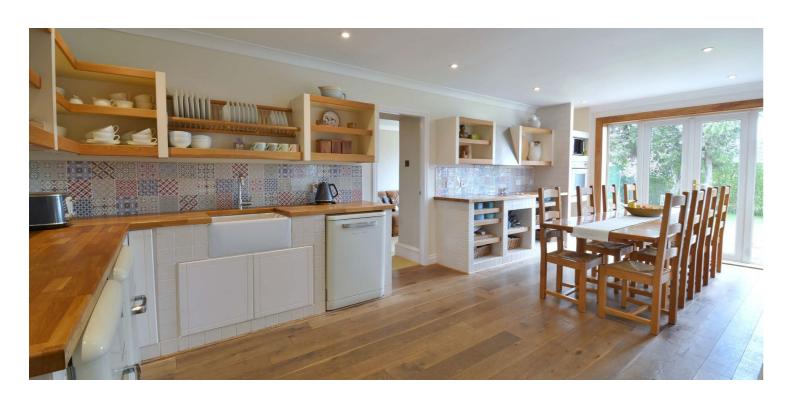

The property is accessed via a vestibule with storm doors leading to the welcoming reception hallway featuring a staircase to the upper level and WC beneath. There are two impressive bay windowed public rooms either side of the hall, one of which is used as the lounge and features an open fire with an impressive sandstone fire surround. The other is a well appointed dining room with hardwood flooring and a press storage cupboard. The dining kitchen extends an impressive 23ft in length allowing ample space for storage and contrasting timber worktop with space for free standing appliance and dining furniture. Twin French doors lead from the rear of the kitchen directly onto the patio in the back garden. There is a pantry with ample storage located outside the utility room which offers space for free standing appliances and an abundance of built in and fitted cupboards. Also accessed from the kitchen is the family room with further French doors to the rear garden and double doors into the games room.