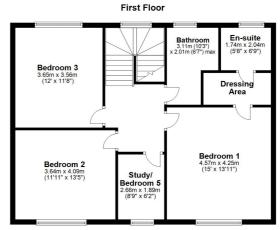

The upper level of the property has a central hallway providing access to the three large double bedrooms, a study room and the stunning family bathroom which is complete with Porcelanosa floor and wall tiling, fitted bath, WC and wash hand basin. The principle bedroom also has a dressing area which in turn leads to an ensuite shower room with matching tiling to the main bathroom, WC, wash hand basin and large walk in shower.