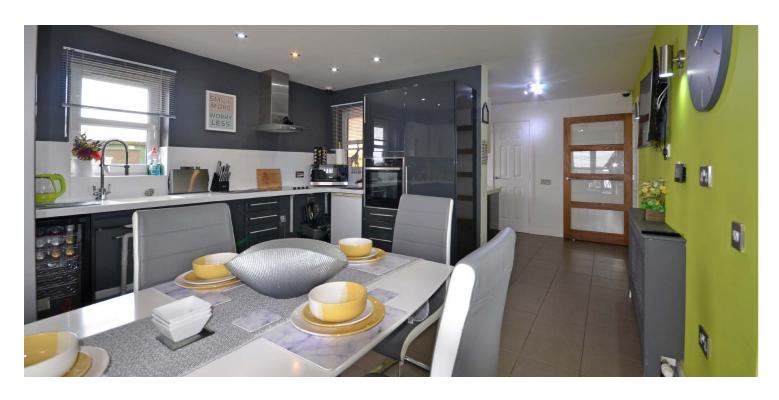

The accommodation comprises of an entrance hallway which leads to an inner 'L' shaped hallway with a storage cupboard and quality floor tiling. The spacious lounge is positioned at the front of the property. The dining kitchen is partially divided providing a utility area with built in storage and a door to the car port on one side and a range of fitted storage units and quality integral appliances on the other. There is ample space for a dining table and chairs and French doors directly into the rear garden. There are two double bedrooms and a further single room. Bedroom one is a very large double room with fitted wardrobes and double doors to an impressive, fully tiled wet room with WC, wash hand basin and further storage. There is a shower room which features matching tiling to the en suite and comprises a shower cubicle, WC and wash hand basin.