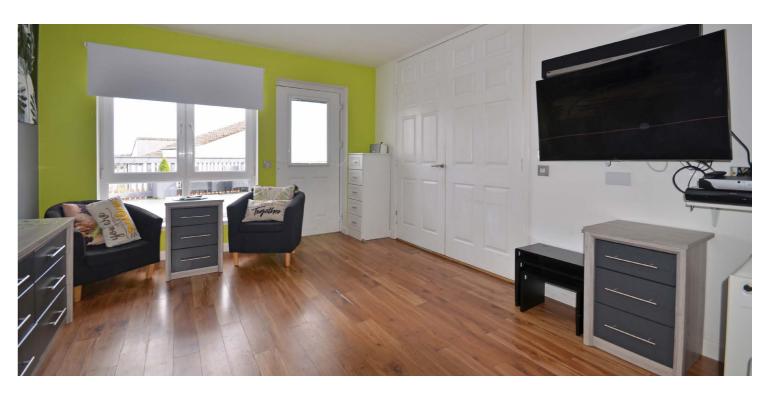

The accommodation comprises of an entrance hallway which leads to an inner 'L' shaped hallway with a storage cupboard and quality floor tiling. The spacious lounge is positioned at the front of the property. The dining kitchen is partially divided providing a utility area with built in storage and a door to the car port on one side and a range of fitted storage units and quality integral appliances on the other. There is ample space for a dining table and chairs and French doors directly into the rear garden. There are two double bedrooms and a further single room. Bedroom one is a very large double room with fitted wardrobes and double doors to an impressive, fully tiled wet room with WC, wash hand basin and further storage. There is a shower room which features matching tiling to the en suite and comprises a shower cubicle, WC and wash hand basin.