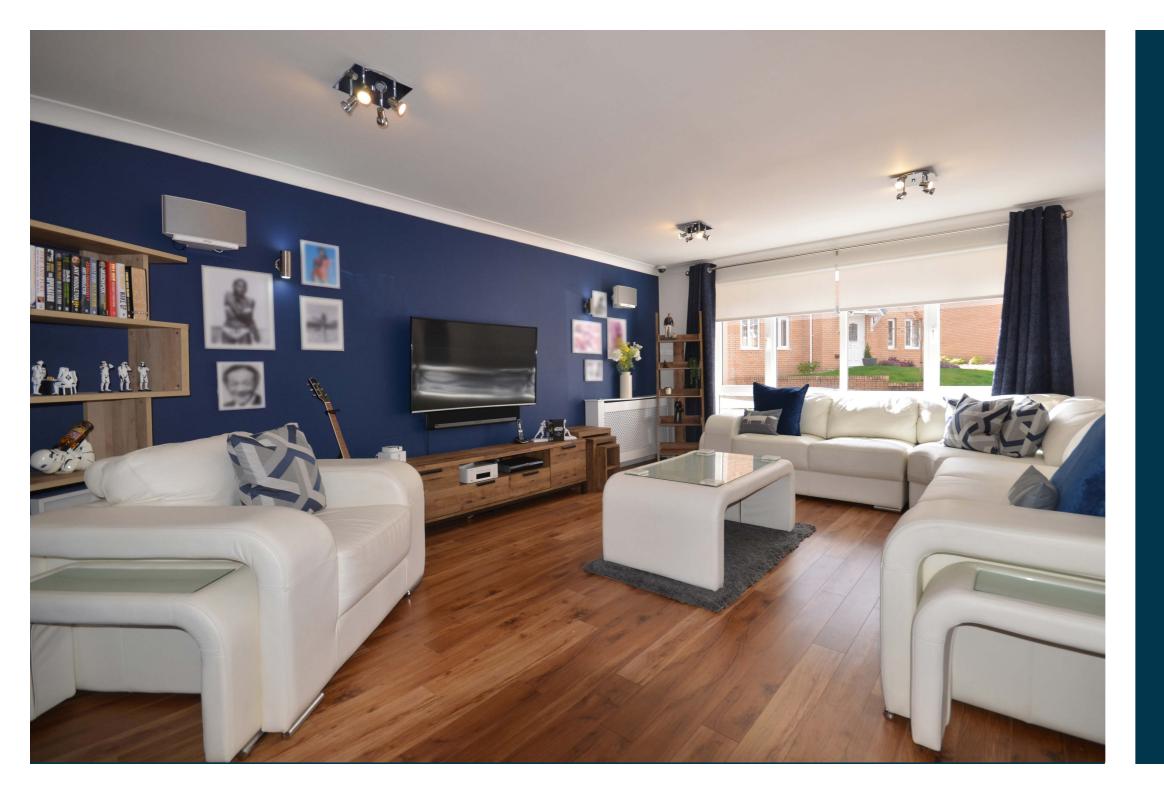

## 1 | PUBLIC ROOM

A contemporary styled and very unique three bedroom detached bungalow with dining kitchen positioned at the head of this residential cul de sac in Paisley.

Occupying an enviable position at the very end of a cul de sac in this popular residential development is this unique detached bungalow offering spacious accommodation over a ground floor level. The property was built by O'Brien homes to fit the specifications of the previous owner making it wheelchair accessible. It is fitted with quality floor tiling, stylish wall coverings, contemporary tiled shower rooms and a fitted kitchen with integral appliances and features modern double glazing and gas fired central heating throughout. Bungalows within this area are rare to grace the open market and early viewing is advised.

The property is presented in excellent condition with contemporary, stylish décor throughout and includes remote controlled blinds with the lounge and bedroom, LED feature lights in the hall and modern double glazing and gas central heating.