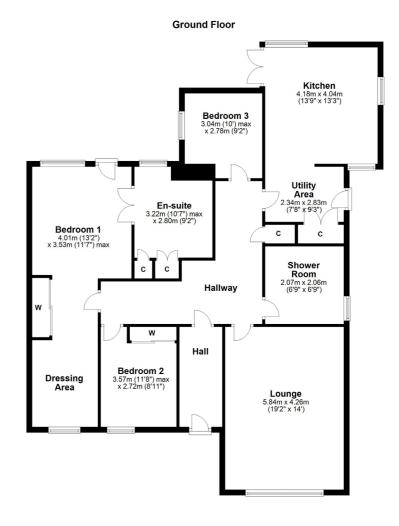

## 3 | BEDROOMS

## 2 | BATHROOMS

## 1 | PUBLIC ROOM

A contemporary styled and very unique three bedroom detached bungalow with dining kitchen positioned at the head of this residential cul de sac in Paisley.

Occupying an enviable position at the very end of a cul de sac in this popular residential development is this unique detached bungalow offering spacious accommodation over a ground floor level. The property was built by O'Brien homes to fit the specifications of the previous owner making it wheelchair accessible. It is fitted with quality floor tiling, stylish wall coverings, contemporary tiled shower rooms and a fitted kitchen with integral appliances and features modern double glazing and gas fired central heating throughout. Bungalows within this area are rare to grace the open market and early viewing is advised.

The accommodation comprises of an entrance hallway which leads to an inner 'L' shaped hallway with a storage cupboard and quality floor tiling. The spacious lounge is positioned at the front of the property. The dining kitchen is partially divided providing a utility area with built in storage and a door to the car port on one side and a range of fitted storage units and quality integral appliances on the other. There is ample space for a dining table and chairs and French doors directly into the rear garden. There are two double bedrooms and a further single room. Bedroom one is a very large double room with fitted wardrobes and double doors to an impressive, fully tiled wet room with WC, wash hand basin and further storage. There is a shower room which features matching tiling to the en suite and comprises a shower cubicle, WC and wash hand basin.