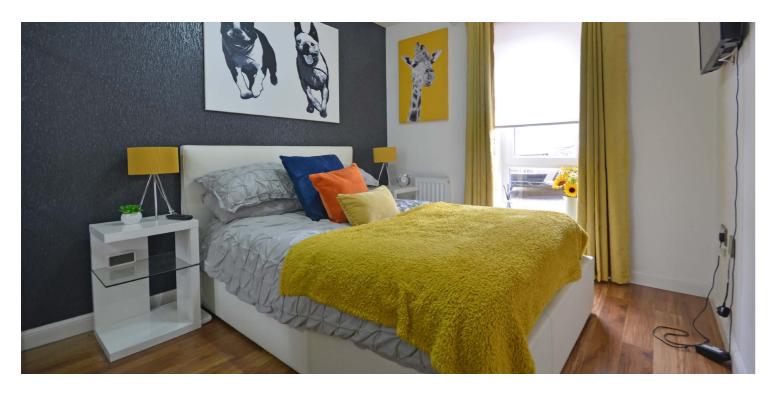

The accommodation comprises of an entrance hallway which leads to an inner 'L' shaped hallway with a storage cupboard and quality floor tiling. The spacious lounge is positioned at the front of the property. The dining kitchen is partially divided providing a utility area with built in storage and a door to the car port on one side and a range of fitted storage units and quality integral appliances on the other. There is ample space for a dining table and chairs and French doors directly into the rear garden. There are two double bedrooms and a further single room. Bedroom one is a very large double room with fitted wardrobes and double doors to an impressive, fully tiled wet room with WC, wash hand basin and further storage. There is a shower room which features matching tiling to the en suite and comprises a shower cubicle, WC and wash hand basin.

The property is presented in excellent condition with contemporary, stylish décor throughout and includes remote controlled blinds with the lounge and bedroom, LED feature lights in the hall and modern double glazing and gas central heating.