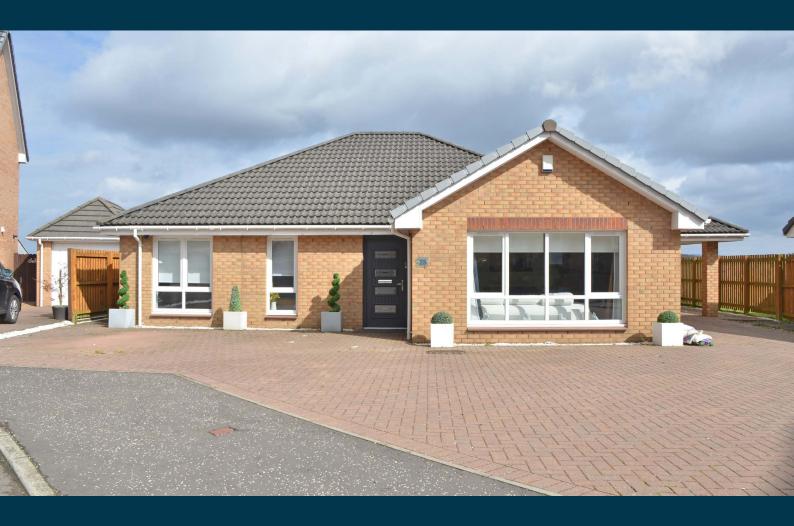

## 1 | PUBLIC ROOM

A contemporary styled and very unique three bedroom detached bungalow with dining kitchen positioned at the head of this residential cul de sac in Paisley.

Occupying an enviable position at the very end of a cul de sac in this popular residential development is this unique detached bungalow offering spacious accommodation over a ground floor level. The property was built by O'Brien homes to fit the specifications of the previous owner making it wheelchair accessible. It is fitted with quality floor tiling, stylish wall coverings, contemporary tiled shower rooms and a fitted kitchen with integral appliances and features modern double glazing and gas fired central heating throughout. Bungalows within this area are rare to grace the open market and early viewing is advised.

The property occupies a large primarily level plot with a broad Monoblock driveway at the front which extends along the side to a car port and round to the large decking area at the rear offering ample space for al fresco dining and entertaining. There are impressive panoramic views over the estate and to the countryside beyond.