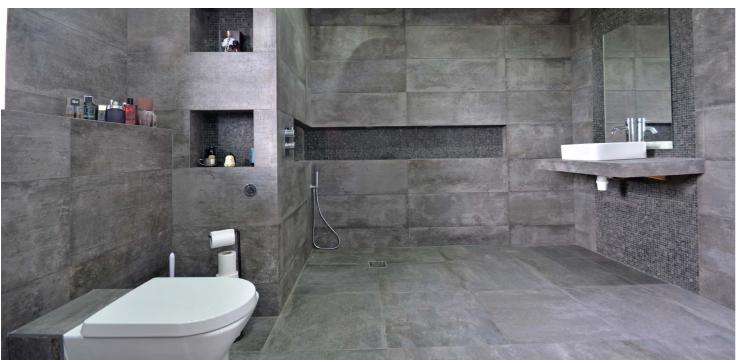

The accommodation comprises of an entrance hallway which leads to an inner 'L' shaped hallway with a storage cupboard and quality floor tiling. The spacious lounge is positioned at the front of the property. The dining kitchen is partially divided providing a utility area with built in storage and a door to the car port on one side and a range of fitted storage units and quality integral appliances on the other. There is ample space for a dining table and chairs and French doors directly into the rear garden. There are two double bedrooms and a further single room. Bedroom one is a very large double room with fitted wardrobes and double doors to an impressive, fully tiled wet room with WC, wash hand basin and further storage. There is a shower room which features matching tiling to the en suite and comprises a shower cubicle, WC and wash hand basin.