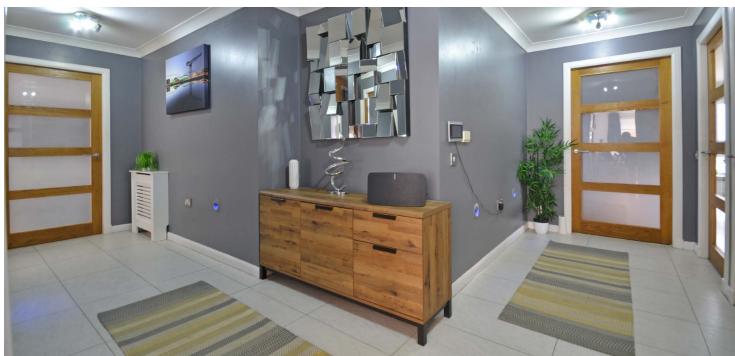

The accommodation comprises of an entrance hallway which leads to an inner 'L' shaped hallway with a storage cupboard and quality floor tiling. The spacious lounge is positioned at the front of the property. The dining kitchen is partially divided providing a utility area with built in storage and a door to the car port on one side and a range of fitted storage units and quality integral appliances on the other. There is ample space for a dining table and chairs and French doors directly into the rear garden. There are two double bedrooms and a further single room. Bedroom one is a very large double room with fitted wardrobes and double doors to an impressive, fully tiled wet room with WC, wash hand basin and further storage. There is a shower room which features matching tiling to the en suite and comprises a shower cubicle, WC and wash hand basin.

The property is presented in excellent condition with contemporary, stylish décor throughout and includes remote controlled blinds with the lounge and bedroom, LED feature lights in the hall and modern double glazing and gas central heating.