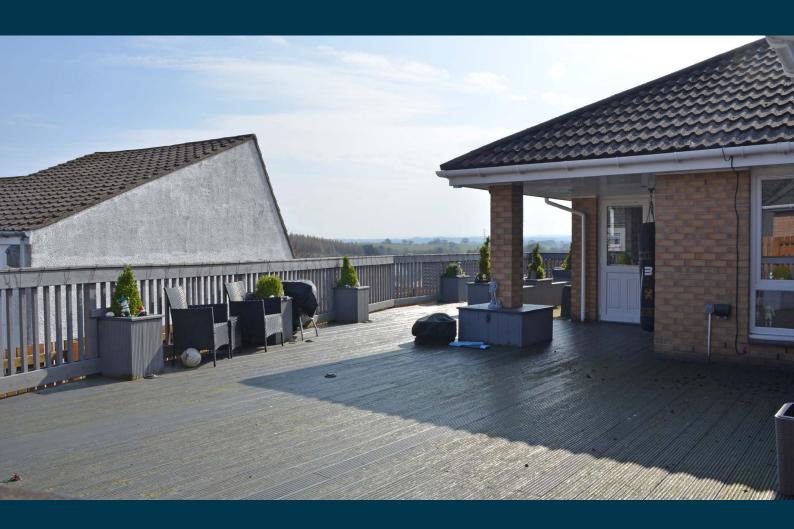

The property occupies a large primarily level plot with a broad Monoblock driveway at the front which extends along the side to a car port and round to the large decking area at the rear offering ample space for al fresco dining and entertaining. There are impressive panoramic views over the estate and to the countryside beyond.