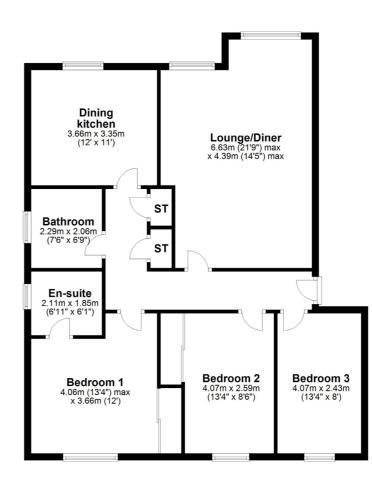

# 3 | BEDROOMS2 | BATHROOMS1 | PUBLIC ROOM

A modern first floor flat by Cala Homes offering easily maintained four apartment accommodation, within a peaceful executive pocket.

- Modern first floor flat
- Three flexible bedrooms (two with inbuilt storage)
- Large lounge and modern kitchen
- Upgraded main bathroom and en-suite
- Residents' grounds, private parking
- A fantastic property, in an enviable location!

#### SS4089

\*All measurements and distances are approximate. Floorplans are for illustration purposes and may not be to scale.

For the full home report visit **www.corumproperty.co.uk** 