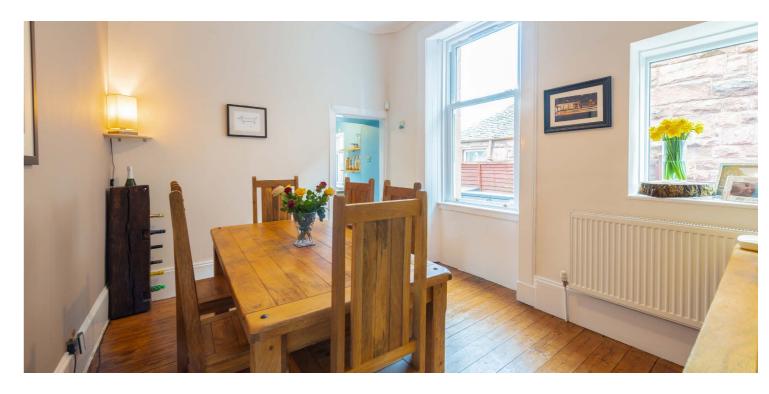

With generous room sizes and fresh modern décor throughout, this accommodation extends to; vestibule via storm doors, broad entrance hallway with W.C, large storage cupboard and utility area, stunning front facing lounge with bay window offering views over the gardens and a lovely feature fireplace. To the rear, is a sitting room (could be used as fourth bedroom) and a dining room which leads to the modern kitchen.