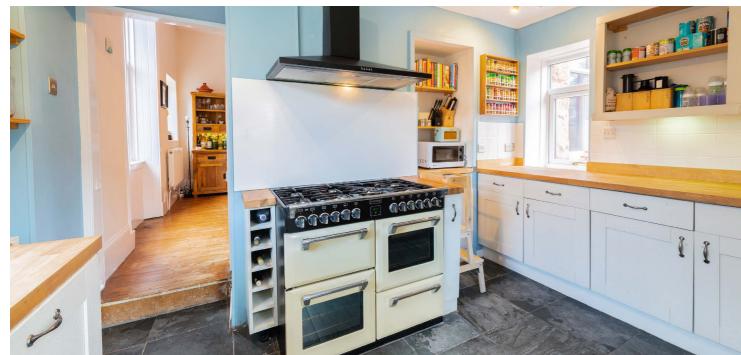

With generous room sizes and fresh modern décor throughout, this accommodation extends to; vestibule via storm doors, broad entrance hallway with W.C, large storage cupboard and utility area, stunning front facing lounge with bay window offering views over the gardens and a lovely feature fireplace. To the rear, is a sitting room (could be used as fourth bedroom) and a dining room which leads to the modern kitchen.