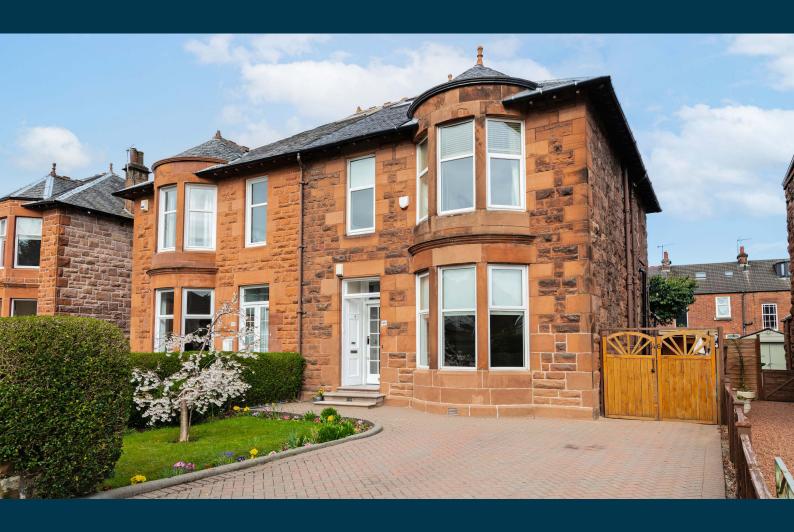

## **46 CROMPTON AVENUE**

OLD CATHCART

www.corumproperty.co.uk

- 3 | BEDROOMS
- 2 | BATHROOMS
- 3 | PUBLIC ROOMS

A wonderful red sandstone semi detached villa set within an admired Cathcart address with level landscaped gardens.

An impressive traditional red sandstone semi detached villa set within a sought after pocket of Cathcart, which has been upgraded and well maintained by the current owners and offers family friendly accommodation over two main levels.

The specification includes gas central heating, double glazing and fresh decorative finishes. A number of period features have been retained: most noticeably, cornice detail, deep skirtings, original panelled doors and wooden floors. Externally, a mono block driveway provides off street parking. Garden grounds are level and beautifully maintained, with hedging to the front providing some privacy and an attractive cherry tree. Rear gardens are surprisingly private, fully enclosed and offer fantastic outdoor entertaining space and ideal for alfresco dining.