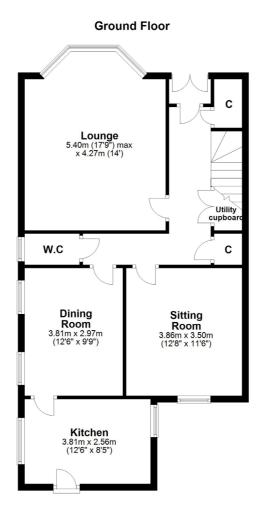

With generous room sizes and fresh modern décor throughout, this accommodation extends to; vestibule via storm doors, broad entrance hallway with W.C, large storage cupboard and utility area, stunning front facing lounge with bay window offering views over the gardens and a lovely feature fireplace. To the rear, is a sitting room (could be used as fourth bedroom) and a dining room which leads to the modern kitchen.

SS4106 | Sat Nav: 46 Crompton Avenue, Old Cathcart, G44 5TH

For the full home report visit www.corumproperty.co.uk

\* All measurements and distances are approximate Floorplans are for illustration purposes and may not be to scale.