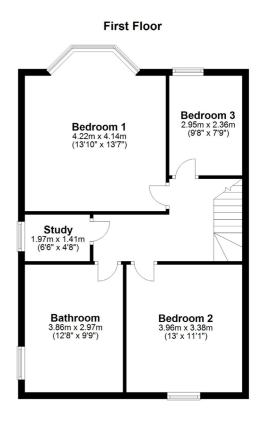

The upper level has been altered to host 3 bedrooms (originally 4 bedrooms), a huge main family bathroom with white roll top bath and separate shower enclosure. There is also a useful study. There is also large, floored attic which would be suitable for storage and has the potential for conversion.

SS4106 | Sat Nav: 46 Crompton Avenue, Old Cathcart, G44 5TH

For the full home report visit www.corumproperty.co.uk

\* All measurements and distances are approximate Floorplans are for illustration purposes and may not be to scale.