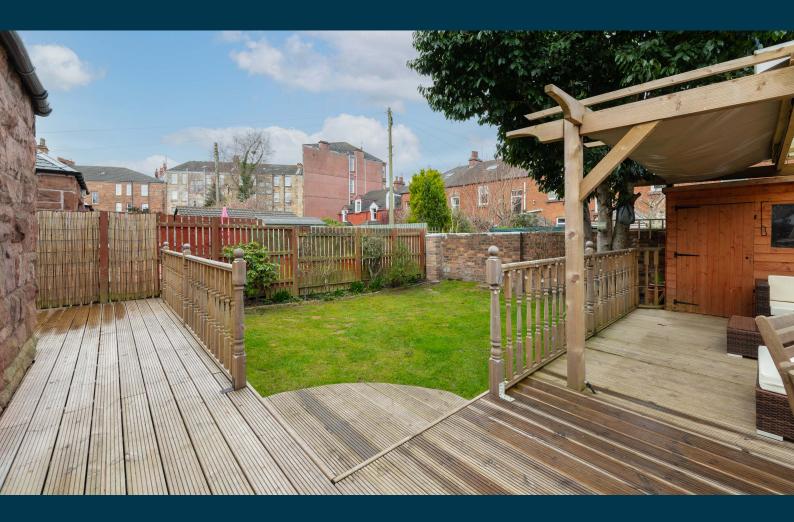

The specification includes gas central heating, double glazing and fresh decorative finishes. A number of period features have been retained: most noticeably, cornice detail, deep skirtings, original panelled doors and wooden floors. Externally, a mono block driveway provides off street parking. Garden grounds are level and beautifully maintained, with hedging to the front providing some privacy and an attractive cherry tree. Rear gardens are surprisingly private, fully enclosed and offer fantastic outdoor entertaining space and ideal for alfresco dining.