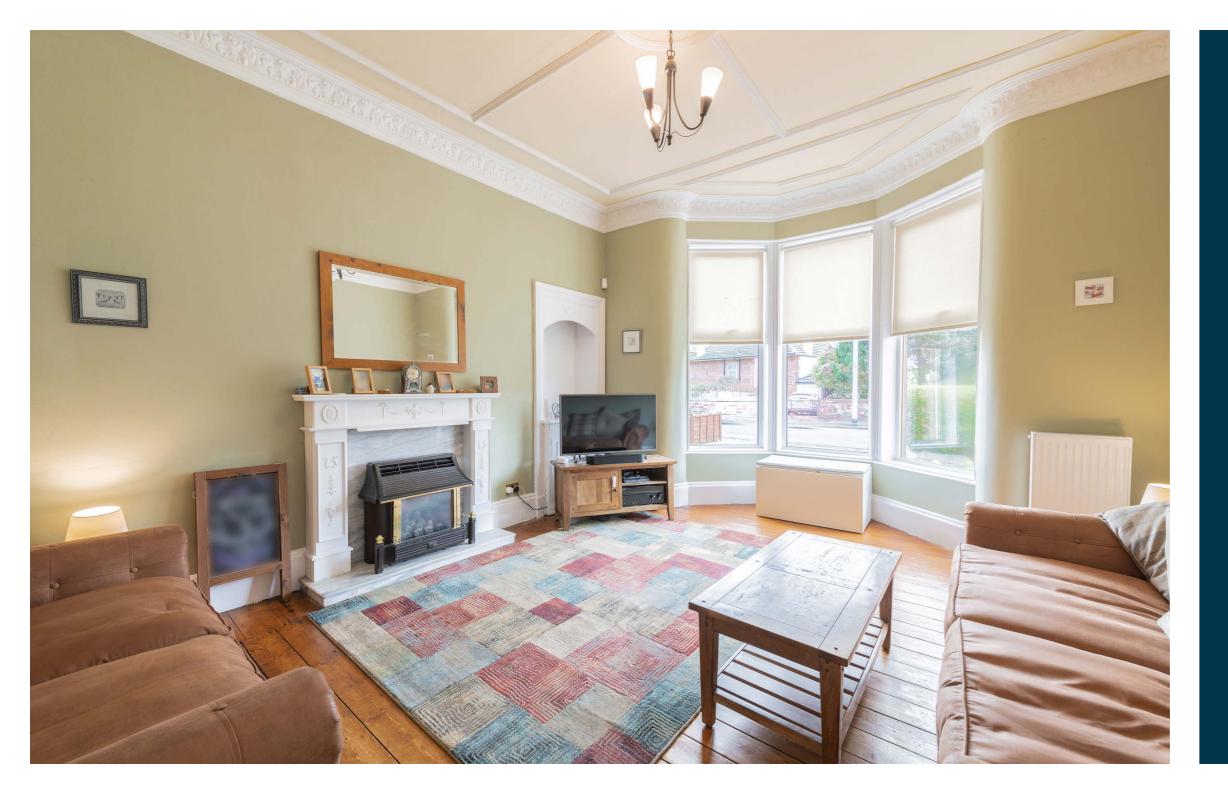

With generous room sizes and fresh modern décor throughout, this accommodation extends to; vestibule via storm doors, broad entrance hallway with W.C, large storage cupboard and utility area, stunning front facing lounge with bay window offering views over the gardens and a lovely feature fireplace. To the rear, is a sitting room (could be used as fourth bedroom) and a dining room which leads to the modern kitchen.

The specification includes gas central heating, double glazing and fresh decorative finishes. A number of period features have been retained: most noticeably, cornice detail, deep skirtings, original panelled doors and wooden floors. Externally, a mono block driveway provides off street parking. Garden grounds are level and beautifully maintained, with hedging to the front providing some privacy and an attractive cherry tree. Rear gardens are surprisingly private, fully enclosed and offer fantastic outdoor entertaining space and ideal for alfresco dining.